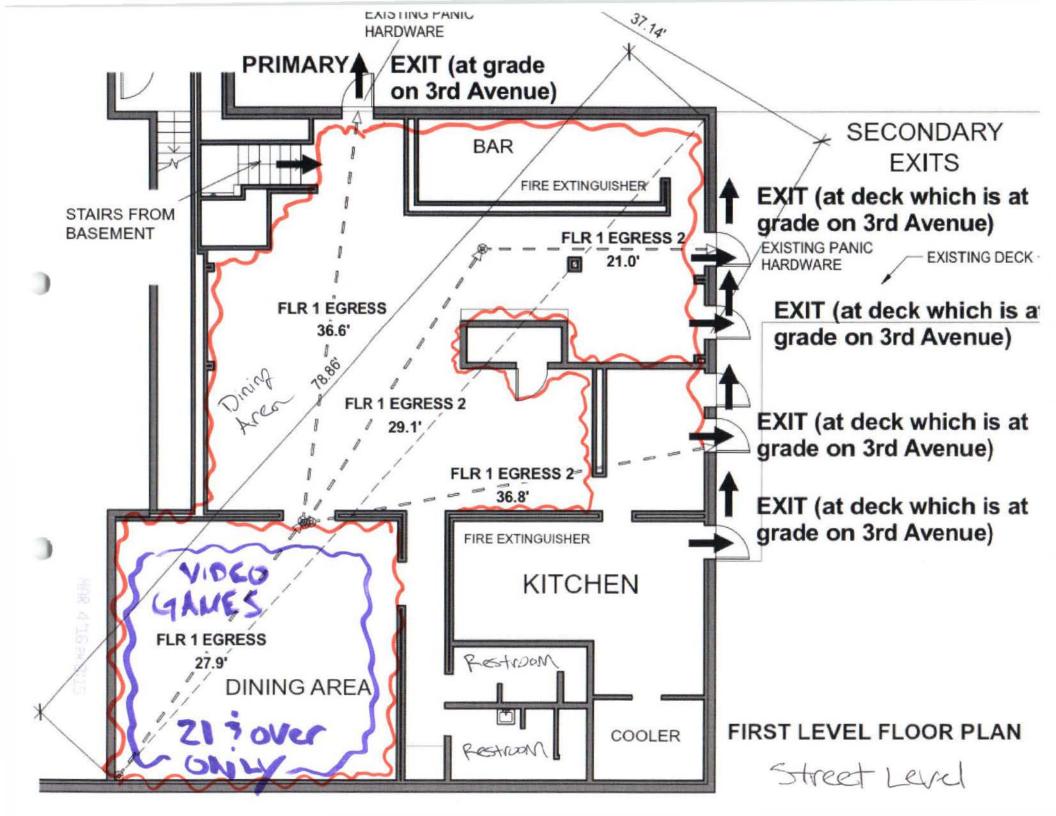

| License Number: 1244 Type: Bekera                                                                                                                      | ge Dispaising                                        |
|--------------------------------------------------------------------------------------------------------------------------------------------------------|------------------------------------------------------|
| This application is for designation of premises where: (Please check                                                                                   | k the appropriate items below)                       |
| Bona fide restaurant pursuant to 3 AAC 304.30     Persons 16 – 20 years of age may dine unaccompanied by a Persons between 16 – 20 years of age may be | ompanied.<br>person 21 years of age or older.        |
| Licensee's Name: Braun Boy Sorbush (O.                                                                                                                 | LLC                                                  |
| Name of Business: Brown Boy Sondwich CO.                                                                                                               |                                                      |
| 1. Hours of operation 18 AM to 2:30 am Telephone Number:                                                                                               | : Anchorage                                          |
| 1. Hours of operation 18 AM to 2:30 am Telephone Number:                                                                                               | 07.277.0202                                          |
| Have police been called to your premises for any reason?  [ ] Yes (If you answered yes, please explain below).                                         | I, I No                                              |
| 3. * Duties of employment:                                                                                                                             |                                                      |
| 4. Are video games available to the public on your premises? Yes                                                                                       | [ ] No                                               |
| <ol> <li>Do you provide live entertainment, such as live music, pool tables, kare</li> <li>Yes / No</li> </ol>                                         | aoke, dancing, sports or pin-ball?                   |
| 6. How is food served? [ Table Service [ ] Buffett Service [ ] Coun                                                                                    | ter Service [ ] Other                                |
| 7. Is an owner, manager or supervisor 21 years of age or older always pr                                                                               | esent during business hours? [ ] Yes [ ] No          |
| *** A MENU AND DETAILED PREMISES DIAGRAM M                                                                                                             | UST ACCOMPANY THIS APPLICATION ***                   |
| *Employees 16 and 17 years of age must have a valid work permit arguardian authorizing employment at your establishment.                               | d a letter maintained in your files from a parent or |
| **Please attach additional sheets of paper if more space is needed to                                                                                  | describe food service, entertainment, etc.           |
| Licensee Signature                                                                                                                                     | ocal Governing Body Approval                         |
|                                                                                                                                                        | Date                                                 |
| Notary Public in and for Alaska                                                                                                                        |                                                      |
| My Commission expires;                                                                                                                                 | Director, ABC Board                                  |
| Rev. 03172014 NOTARY PUBLIC *                                                                                                                          | Date                                                 |