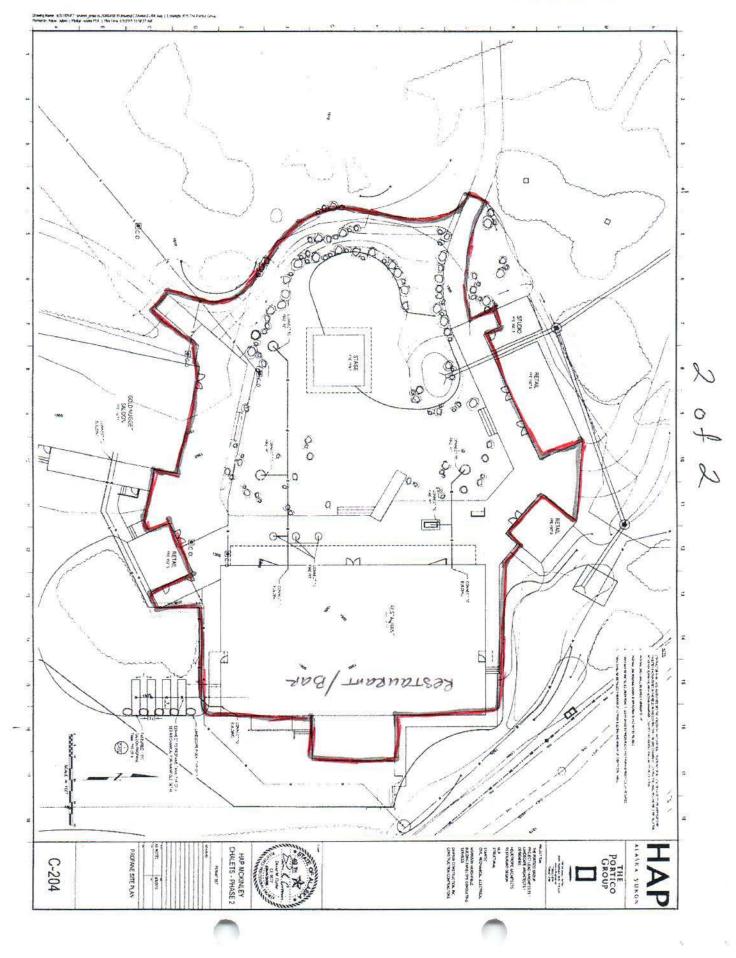

# **Tourism Statement**

Located only one mile from the entrance to Denali National Park, McKinley Chalet Resort-Karstens Public House is a premium riverside accommodation in the area. A deck overlooks the amphitheater and public fireside area. The campus of McKinley Chalet Resort consists of 478 guest rooms. Resort stays are a primary component of Holland America Line's unique Land/Sea Journeys, which combine a Gulf of Alaska cruise with a land tour segment of 3 to 10 days during the months of May through September. Guest rooms include television and telephone. Amenities also include: gift shop, laundry and the Tour Desk. During the period of May 2015 – May 2016 the restaurant project was built from the ground up, starting with raw land and finishing as a fully designed and landscaped tourist destination.

There are a variety of dining options available at McKinley Chalet Resorts, including: Nenana View Bar and Grill, Cabin Night Dinner Theatre, Karstens Public House and Grizzly Grind Espresso.

For those that enjoy the out of doors, the Tour Desk has a variety of outdoor adventures available, including Tundra Wilderness Tour, Natural History Tour, river rafting, horseback riding, and flights via airplane of helicopter for a unique perspective of the immense wilderness preserve. There is also complementary shuttle service between the Resort and the Denali National Park Visitor's Center.