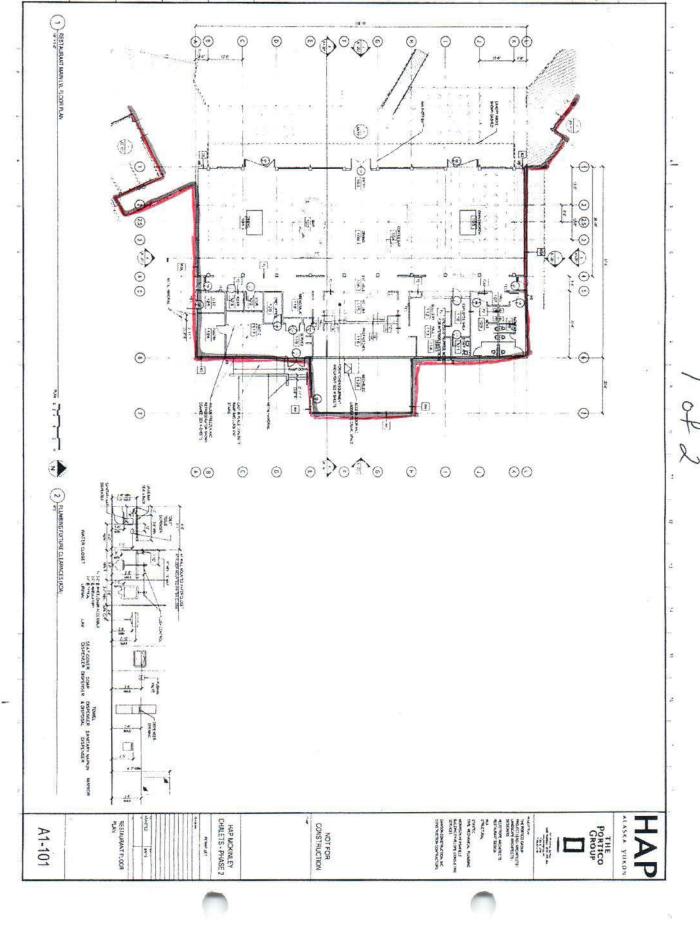

License is:

□ Full Year

OR

X Seasonal List Dates of Operation: 4/15 – 10/15\_\_\_\_

| SECTION A - LICENSE INF                                                                                                     | ORMATION                                                     |                                          |                                                              |                                           | FEES<br>13792                                                                                         |  |
|-----------------------------------------------------------------------------------------------------------------------------|--------------------------------------------------------------|------------------------------------------|--------------------------------------------------------------|-------------------------------------------|-------------------------------------------------------------------------------------------------------|--|
| Office Use:<br>License Year:<br>Office Use:<br>License #: 5457                                                              | License Type:<br>Beverage Dispensary                         | Fourism - Sea                            | sonal                                                        | Statute Reference<br>Sec.<br>04.11.400(d) | ce<br>License Fee:<br>\$1250.00<br>Filing Fee: \$100.00<br>Rest. Desig. Permit<br>Fee: \$50.00        |  |
| Local Governing Body: (City, I<br>Denali Borough<br>Name of Applicant<br>(Corp/LLC/LP/LLP/Individual/                       |                                                              | N/A                                      | y Council Name(s) & M                                        |                                           | Fingerprint: \$<br>(\$49.75 per person)<br># 1400<br>TOTAL \$1300.00                                  |  |
| Westmark Hotels, Inc.                                                                                                       |                                                              | McKinley                                 | y Chalet Resort - Karstens Public House                      |                                           | Business Telephone Number:<br>907-264-8032<br>Fax Number:<br>907-264-2172                             |  |
| Mailing Address:<br>Attn: Michelle Pipkin<br>800 5 <sup>th</sup> Ave., Suite 2600<br>City, State, Zip:<br>Seattle, WA 98104 |                                                              | Street Addr<br>Mile 238.9<br>Denali Nati |                                                              | ises:                                     | Email Address:<br>mpipkin@hollandamerica-<br>princess.com<br>pjanicka@<br>hollandamerica-princess.com |  |
| SECTION B - PREMISES TO                                                                                                     | ) BE LICENSED                                                |                                          |                                                              |                                           |                                                                                                       |  |
| Distance to closest school<br>grounds:<br>12 miles                                                                          | Distance measured a<br>X AS 04.11.410<br>□ Local ordinance N | OR<br>lo                                 | incorporated city<br>X Premises is LESS<br>incorporated city | , borough, or unif                        | m the boundaries of an                                                                                |  |
| Distance to closest church:<br>12 Miles                                                                                     | Distance measured a<br>X AS 04.11.410                        | OR                                       | Not applicable                                               |                                           |                                                                                                       |  |
| Premises to be licensed is:<br>Proposed building<br>Existing facility<br>X New building                                     |                                                              |                                          | X Plans submitted to<br>buildings)<br>X Diagram of premi     |                                           | equired for new & proposed                                                                            |  |
|                                                                                                                             | 111                                                          |                                          |                                                              |                                           |                                                                                                       |  |
|                                                                                                                             |                                                              |                                          |                                                              |                                           |                                                                                                       |  |
|                                                                                                                             |                                                              |                                          |                                                              |                                           |                                                                                                       |  |