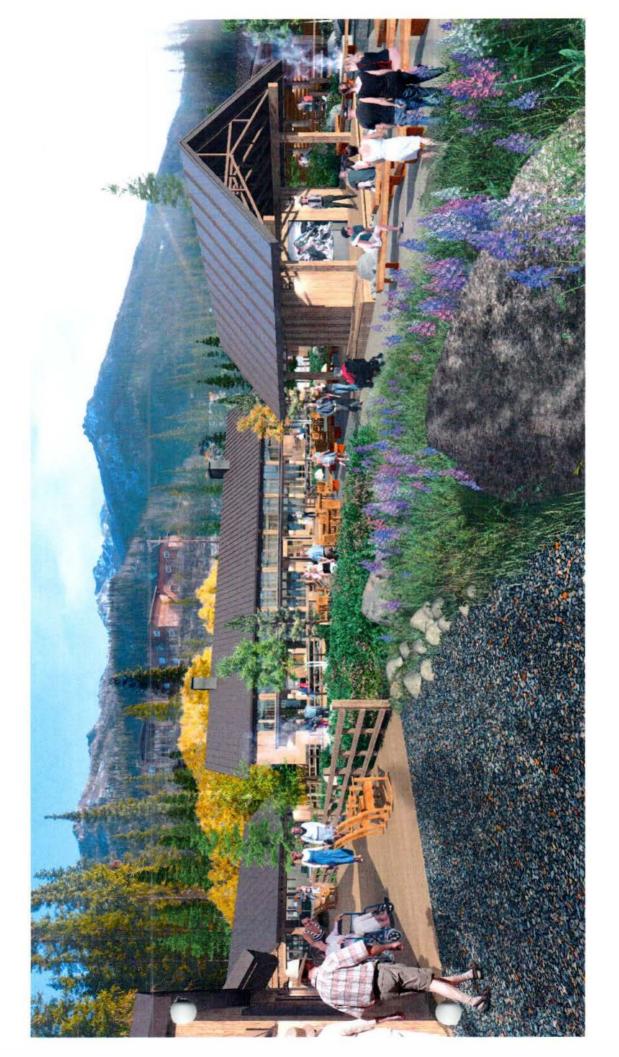

# **Tourism Statement**

Located only one mile from the entrance to Denali National Park, McKinley Chalet Resort-Karstens Public House is a premium riverside accommodation in the area. A deck overlooks the amphitheater and public fireside area. The campus of McKinley Chalet Resort consists of 478 guest rooms. Resort stays are a primary component of Holland America Line's unique Land/Sea Journeys, which combine a Gulf of Alaska cruise with a land tour segment of 3 to 10 days during the months of May through September. Guest rooms include television and telephone. Amenities also include: gift shop, laundry and the Tour Desk. During the period of May 2015 – May 2016 the restaurant project was built from the ground up, starting with raw land and finishing as a fully designed and landscaped tourist destination.

There are a variety of dining options available at McKinley Chalet Resorts, including: Nenana View Bar and Grill, Cabin Night Dinner Theatre, Karstens Public House and Grizzly Grind Espresso.

For those that enjoy the out of doors, the Tour Desk has a variety of outdoor adventures available, including Tundra Wilderness Tour, Natural History Tour, river rafting, horseback riding, and flights via airplane of helicopter for a unique perspective of the immense wilderness preserve. There is also complementary shuttle service between the Resort and the Denali National Park Visitor's Center.