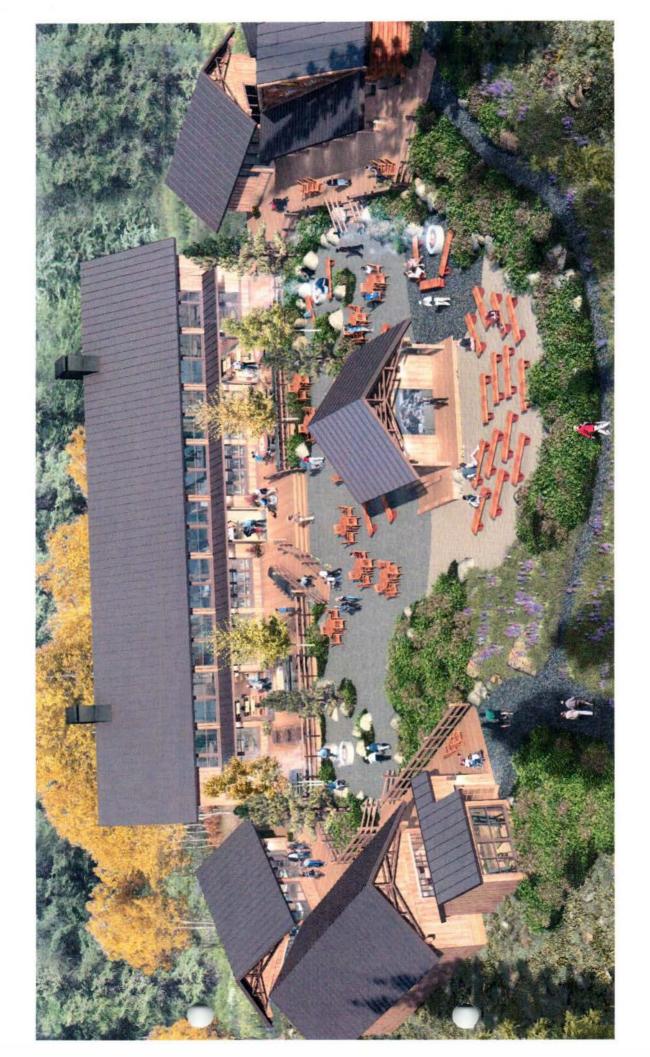

# **Tourism Statement**

Located only one mile from the entrance to Denali National Park, McKinley Chalet Resort-Karstens Public House is a premium riverside accommodation in the area. A deck overlooks the amphitheater and public fireside area. The campus of McKinley Chalet Resort consists of 478 guest rooms. Resort stays are a primary component of Holland America Line's unique Land/Sea Journeys, which combine a Gulf of Alaska cruise with a land tour segment of 3 to 10 days during the months of May through September. Guest rooms include television and telephone. Amenities also include: gift shop, laundry and the Tour Desk. During the period of May 2015 – May 2016 the restaurant project was built from the ground up, starting with raw land and finishing as a fully designed and landscaped tourist destination.

There are a variety of dining options available at McKinley Chalet Resorts, including: Nenana View Bar and Grill, Cabin Night Dinner Theatre, Karstens Public House and Grizzly Grind Espresso.

For those that enjoy the out of doors, the Tour Desk has a variety of outdoor adventures available, including Tundra Wilderness Tour, Natural History Tour, river rafting, horseback riding, and flights via airplane of helicopter for a unique perspective of the immense wilderness preserve. There is also complementary shuttle service between the Resort and the Denali National Park Visitor's Center.