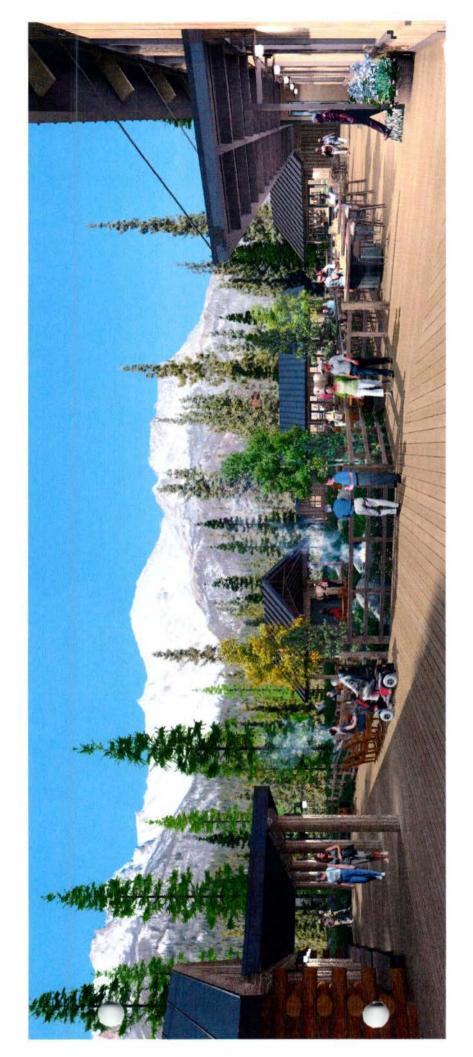

# **Tourism Statement**

Located only one mile from the entrance to Denali National Park, McKinley Chalet Resort-Karstens Public House is a premium riverside accommodation in the area. A deck overlooks the amphitheater and public fireside area. The campus of McKinley Chalet Resort consists of 478 guest rooms. Resort stays are a primary component of Holland America Line's unique Land/Sea Journeys, which combine a Gulf of Alaska cruise with a land tour segment of 3 to 10 days during the months of May through September. Guest rooms include television and telephone. Amenities also include: gift shop, laundry and the Tour Desk. During the period of May 2015 – May 2016 the restaurant project was built from the ground up, starting with raw land and finishing as a fully designed and landscaped tourist destination.

There are a variety of dining options available at McKinley Chalet Resorts, including: Nenana View Bar and Grill, Cabin Night Dinner Theatre, Karstens Public House and Grizzly Grind Espresso.

For those that enjoy the out of doors, the Tour Desk has a variety of outdoor adventures available, including Tundra Wilderness Tour, Natural History Tour, river rafting, horseback riding, and flights via airplane of helicopter for a unique perspective of the immense wilderness preserve. There is also complementary shuttle service between the Resort and the Denali National Park Visitor's Center.