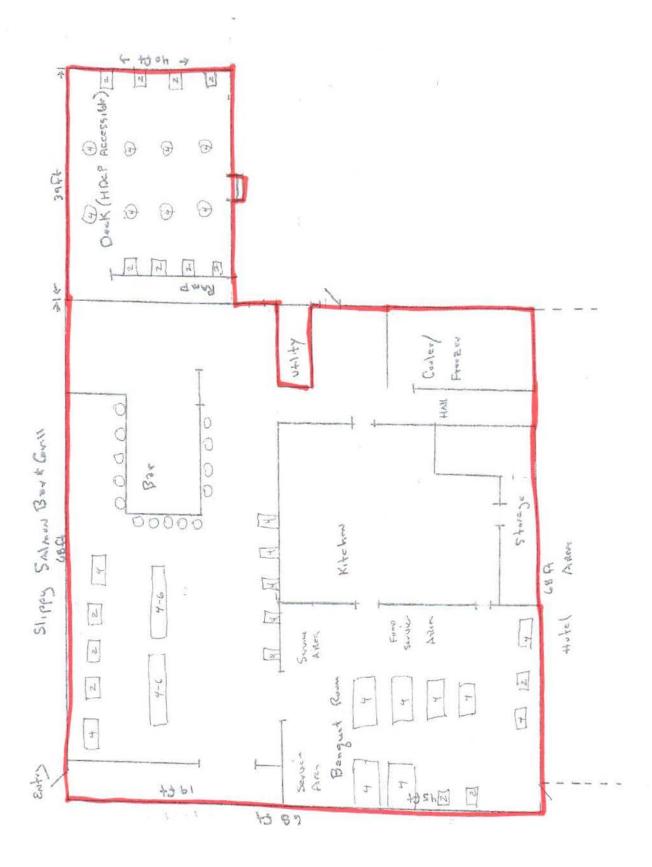

Alcoholic Beverage Control Board 550 West 7<sup>th</sup> Ave. Suite 1600 Anchorage, AK 99501

(907) 269-0350 Fax: (907) 334-2285

http://commerce.alaska.gov/dnn/abc/Home.aspx

| License is:                                                                           | ear OR                                                       |              | ☐ Seasonal List                                                                | Dates of Oper                                | ration:                                  |
|---------------------------------------------------------------------------------------|--------------------------------------------------------------|--------------|--------------------------------------------------------------------------------|----------------------------------------------|------------------------------------------|
| SECTION A - LICENSE INFOR                                                             | MATION                                                       |              |                                                                                |                                              | FEES 13883                               |
| License Year: 2016-2017                                                               | License Type:                                                |              |                                                                                | Statute Reference                            |                                          |
| License #: 1036                                                                       | Beverage Dis                                                 | pensa        | ry - Tourism                                                                   | Sec. 04.11. 400(                             | Rest. Desig. Permit                      |
| Local Governing Body: (City, Borough                                                  | or Unorganized)                                              | Community    | Council Name(s) & Mailing                                                      | g Address:                                   | Fee: (\$50.00) \$ 0                      |
| Municipality of Anchorag                                                              |                                                              | Downto       | wn                                                                             |                                              | Fingerprint: \$ 0 (\$49.75 per person)   |
| Name of Applicant (Corp/LLC/LP/LLP/                                                   | /Individual/Partnership):                                    |              |                                                                                |                                              | TOTAL 100.00                             |
| 115 E. 3rd Avenue, LLC                                                                |                                                              | Doing Busin  | ess As (Business Name):                                                        |                                              | Business Telephone Number:               |
|                                                                                       | ,                                                            | Slippery     | Salmon Bar & G                                                                 | Grill                                        | 808-548-5177<br>Fax Number: 907-276-4152 |
| Mailing Address:                                                                      |                                                              | Street Addre | ss or Location of Premises:                                                    |                                              | Email Address:                           |
| 115 E. 3rd Avenue                                                                     |                                                              | 115 E.       | 3rd Avenue                                                                     |                                              | pchunfishes@gmail.com                    |
| City, State, Zip: Anchorage, AK 9950                                                  | 1                                                            | Anchor       | age, AK 99501                                                                  |                                              |                                          |
| If "yes" please state the relationship are shareholders of the                        | '                                                            | see & T      | ransferee                                                                      |                                              |                                          |
| Regular Transfer     □ Transfer with security interest: Any interest interest.        | netrument executed under A                                   | 115 [        | ne and Mailing Address of C<br>E. 3rd Avenue, LLC<br>E. 3rd Avenue, Anchorage, |                                              |                                          |
| 04.11.670 for purposes of applying AS (                                               | 04.11.360(4)(b) in a later                                   | Busi         | iness Name (dba) BEFORE                                                        | transfer;                                    |                                          |
| involuntary transfer, must be filed with t<br>property conveyed with this transfer mu |                                                              | urity OIII   | opery Salmon Ba                                                                |                                              |                                          |
| interest documents.  ☐ Involuntary Transfer. Attach documents AS 04.11.670.           | nts which evidence default u                                 | nder         | 5 E. 3rd Ave                                                                   |                                              | orage, AK 99501                          |
| SECTION C - PREMISES TO BI                                                            | E LICENSED                                                   |              |                                                                                |                                              |                                          |
| Distance to closest school grounds: .5 Miles (Denali Montessori)                      | Local ordinance No.                                          | OR           | ☐ Premises is LESS th                                                          | orough, or unified m<br>an 50 miles from the |                                          |
| Distance to closest church: .1 Mile (Archdiocese of Anchorage)                        | Distance measured under  AS 04.11.410  □ Local ordinance No. | r:<br>OR     | borough, or unified  Not applicable                                            |                                              |                                          |
| Premises to be licensed is:  Proposed building Existing facility New building         |                                                              |              | Plans submitted to F Diagram of premise                                        | Fire Marshall (require<br>s attached         | d for new & proposed buildings)          |