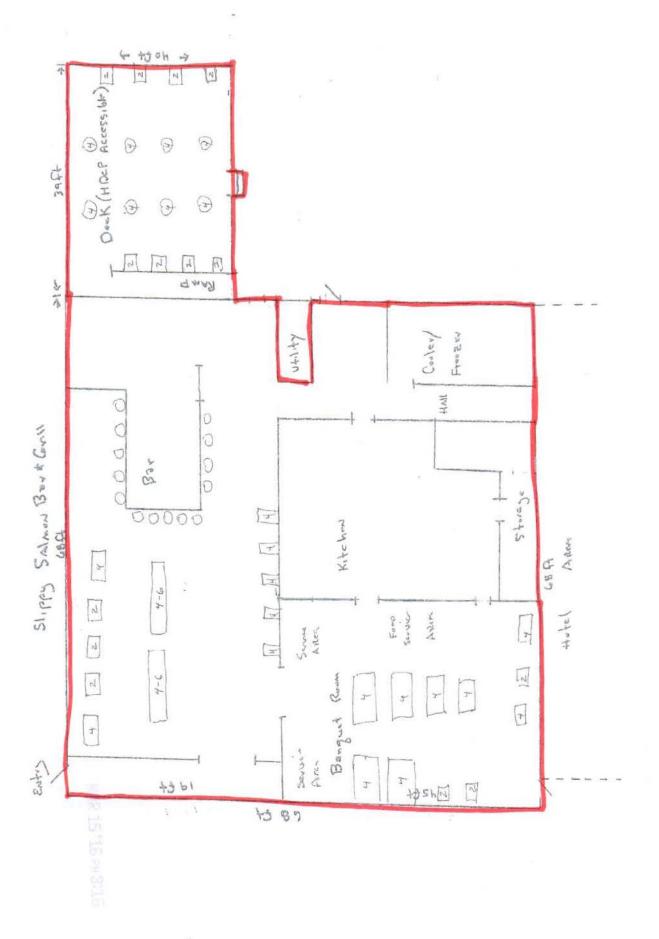

Alcoholic Beverage Control Board 550 West 7<sup>th</sup> Ave. Suite 1600 Anchorage, AK 99501

(907) 269-0350 Fax: (907) 334-2285

http://commerce.alaska.gov/dnn/abc/Home.aspx

| License is:                                                                           | ear OR                                                       |              | ☐ Seasonal List                                                                | Dates of Oper                                | ration:                                  |
|---------------------------------------------------------------------------------------|--------------------------------------------------------------|--------------|--------------------------------------------------------------------------------|----------------------------------------------|------------------------------------------|
| SECTION A - LICENSE INFOR                                                             | MATION                                                       |              |                                                                                |                                              | FEES 13883                               |
| License Year: 2016-2017                                                               | License Type:                                                |              |                                                                                | Statute Reference                            |                                          |
| License #: 1036                                                                       | Beverage Dis                                                 | pensa        | ry - Tourism                                                                   | Sec. 04.11. 400(                             | Rest. Desig. Permit                      |
| Local Governing Body: (City, Borough                                                  | or Unorganized)                                              | Community    | Council Name(s) & Mailing                                                      | g Address:                                   | Fee: (\$50.00) \$ 0                      |
| Municipality of Anchorag                                                              |                                                              | Downto       | wn                                                                             |                                              | Fingerprint: \$ 0 (\$49.75 per person)   |
| Name of Applicant (Corp/LLC/LP/LLP/                                                   | /Individual/Partnership):                                    |              |                                                                                |                                              | TOTAL 100.00                             |
| 115 E. 3rd Avenue, LLC                                                                |                                                              | Doing Busin  | ess As (Business Name):                                                        |                                              | Business Telephone Number:               |
|                                                                                       | ,                                                            | Slippery     | Salmon Bar & G                                                                 | Grill                                        | 808-548-5177<br>Fax Number: 907-276-4152 |
| Mailing Address:                                                                      |                                                              | Street Addre | ss or Location of Premises:                                                    |                                              | Email Address:                           |
| 115 E. 3rd Avenue                                                                     |                                                              | 115 E.       | 3rd Avenue                                                                     |                                              | pchunfishes@gmail.com                    |
| City, State, Zip: Anchorage, AK 9950                                                  | 1                                                            | Anchor       | age, AK 99501                                                                  |                                              |                                          |
| If "yes" please state the relationship are shareholders of the                        | '                                                            | see & T      | ransferee                                                                      |                                              |                                          |
| Regular Transfer     □ Transfer with security interest: Any interest interest.        | netrument executed under A                                   | 115 [        | ne and Mailing Address of C<br>E. 3rd Avenue, LLC<br>E. 3rd Avenue, Anchorage, |                                              |                                          |
| 04.11.670 for purposes of applying AS (                                               | 04.11.360(4)(b) in a later                                   | Busi         | iness Name (dba) BEFORE                                                        | transfer;                                    |                                          |
| involuntary transfer, must be filed with t<br>property conveyed with this transfer mu |                                                              | urity OIII   | opery Salmon Ba                                                                |                                              |                                          |
| interest documents.  ☐ Involuntary Transfer. Attach documents AS 04.11.670.           | nts which evidence default u                                 | nder         | 5 E. 3rd Ave                                                                   |                                              | orage, AK 99501                          |
| SECTION C - PREMISES TO BI                                                            | E LICENSED                                                   |              |                                                                                |                                              |                                          |
| Distance to closest school grounds: .5 Miles (Denali Montessori)                      | Local ordinance No.                                          | OR           | ☐ Premises is LESS th                                                          | orough, or unified m<br>an 50 miles from the |                                          |
| Distance to closest church: .1 Mile (Archdiocese of Anchorage)                        | Distance measured under  AS 04.11.410  □ Local ordinance No. | r:<br>OR     | borough, or unified  Not applicable                                            |                                              |                                          |
| Premises to be licensed is:  Proposed building Existing facility New building         |                                                              |              | Plans submitted to F Diagram of premise                                        | Fire Marshall (require<br>s attached         | d for new & proposed buildings)          |