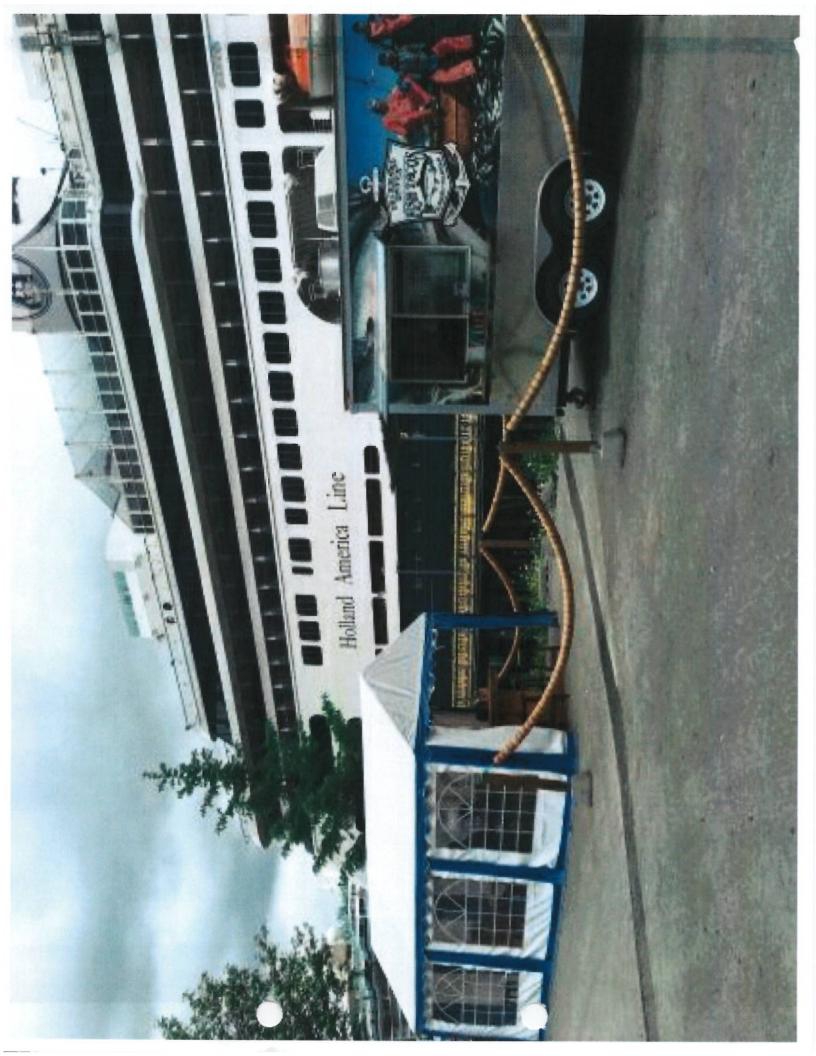

- 5482 Deckhand Dave's: Alaska's Sustainable Seafoods 356 S Franklin Street; Juneau New license. All statutory requirements have been met. Local governing body: City & Borough of Juneau does not protest Approvals: Department of Environmental Conservation Background Investigations: Complete
- 2) 5407 Denali River Cabin's: ARAMARK Sports and Entertainment Services, LLC Mile 231.1 George Parks Hwy; Denali New license. All statutory requirements have been met. Local governing body: Denali Borough does not protest Approvals: Fire Marshal and Department of Environmental Conservation Background Investigations: Complete Temporary has been issued
- 3) 5508 Harborside Pizza: Brian Wildrick