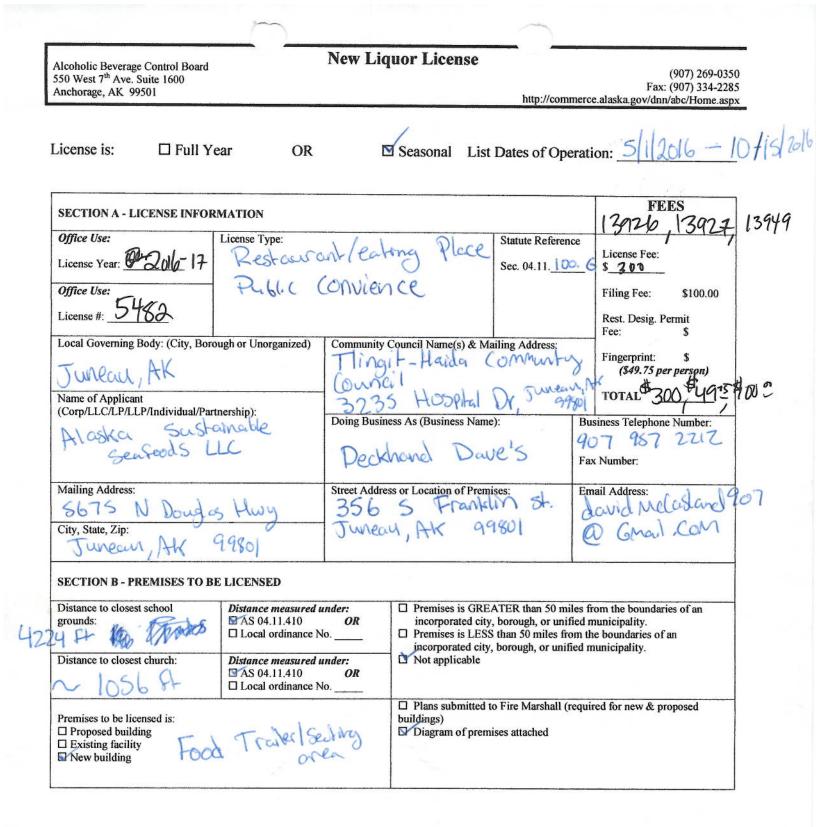

- 5482 Deckhand Dave's: Alaska's Sustainable Seafoods 356 S Franklin Street; Juneau New license. All statutory requirements have been met. Local governing body: City & Borough of Juneau does not protest Approvals: Department of Environmental Conservation Background Investigations: Complete
- 2) 5407 Denali River Cabin's: ARAMARK Sports and Entertainment Services, LLC Mile 231.1 George Parks Hwy; Denali New license. All statutory requirements have been met. Local governing body: Denali Borough does not protest Approvals: Fire Marshal and Department of Environmental Conservation Background Investigations: Complete Temporary has been issued
- 3) 5508 Harborside Pizza: Brian Wildrick

License is:

🗯 Full Year

1

OR

□ Seasonal List Dates of Operation:

FEES SECTION A - LICENSE INFORMATION 1390 Office Use: License Type: Statute Reference License Year 2016-2017 License Fee: restaurant, eatinsplace, Sec. 04.11. 4000 \$ 600 (9) public convence Office Use: Filing Fee: \$100.00 License #:50 Rest. Desig. Permit 50 Fee: \$ Local Governing Body: (City, Borough or Unorganized) Community Council Name(s) & Mailing Address: Fingerprint: (\$49.75 per person TOTAL SU Name of Applicant (Corp/LLC/LP/LLP/Individual/Partnership): Doing Business As (Business Name): Business Telephone Number: LZG-OCK KYUNG 907-235-4007 Young's Dountown Restaurant Fax Number: S la Street Address or Location of Premises: Mailing Address: Email Address: PIONEEK AVE 56SE SSE Pioneer ave Instruction City, State, Zip: HOMEK, NC - 99603 HOMER. AK. 99603 KYLX1@ NETZERO . NE SECTION B - PREMISES TO BE LICENSED Distance to closest school-Distance measured under: □ Premises is GREATER than 50 miles from the boundaries of an grounds: AS 04.11.410 OR incorporated city, borough, or unified municipality. 0.25 miles □ Local ordinance No. Premises is LESS than 50 miles from the boundaries of an incorporated city, borough, or unified municipality. Distance to closest church: Distance measured under: Not applicable AS 04.11.410 OR 0.25 miles □ Local ordinance No. □ Plans submitted to Fire Marshall (required for new & proposed buildings) Premises to be licensed is: □ Proposed building Diagram of premises attached Existing facility □ New building