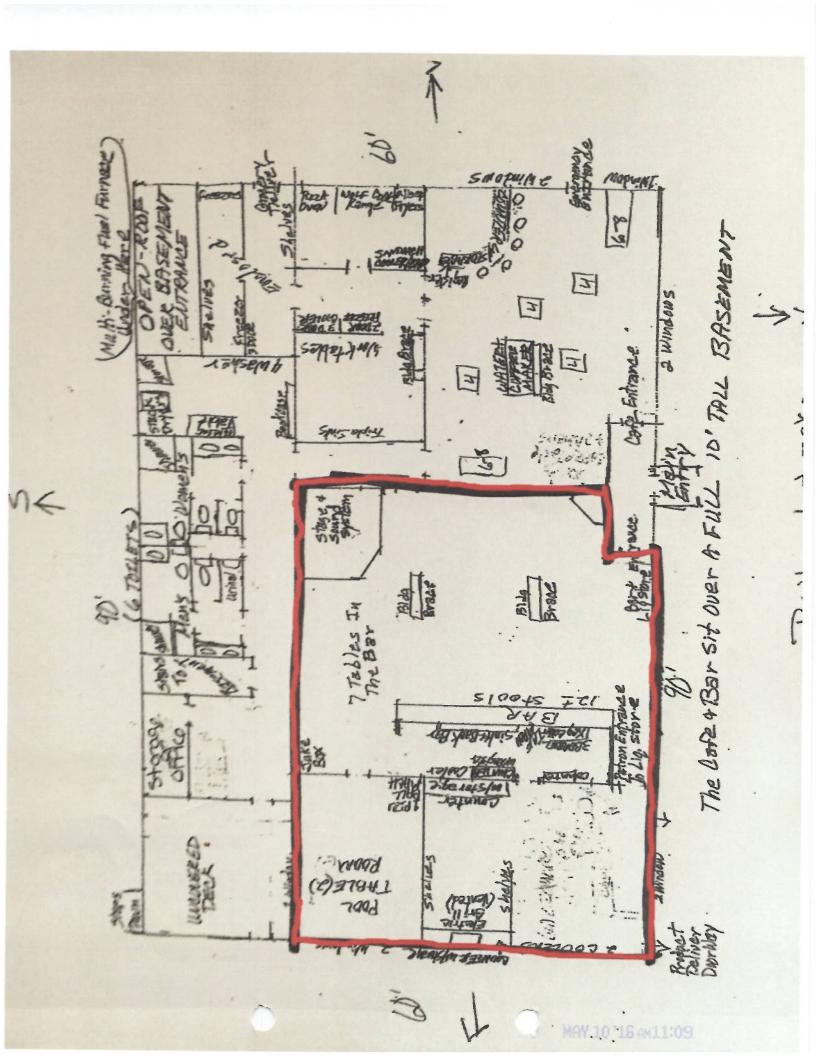

### **New Liquor License**

(907) 269-0350 Fax: (907) 334-2285

http://commerce.alaska.gov/dnn/abc/Home.aspx

License is:

Full Year

OR

☐ Seasonal List Dates of Operation:

| SECTION A - LICENSE INFORMATION                                               |                                                                                                                                |                                              | mp3                                                                                                                                                                                                                                               |                                     |        |                                                                        | EES              |
|-------------------------------------------------------------------------------|--------------------------------------------------------------------------------------------------------------------------------|----------------------------------------------|---------------------------------------------------------------------------------------------------------------------------------------------------------------------------------------------------------------------------------------------------|-------------------------------------|--------|------------------------------------------------------------------------|------------------|
| Office Use: License Year: 16-207  Office Use: License #: 5470                 | License Type: Bey                                                                                                              | LI CE                                        | DISPENSARY                                                                                                                                                                                                                                        | Statute Reference<br>Sec. 04.11. 40 |        | License Fee:<br>S SCO<br>Filing Fee:<br>Rest. Desig.                   | \$100.00         |
| Name of Applicant (Corp/LLC/LP/LLP/Individual/Partnership):                   |                                                                                                                                | Community Council Name(s) & Mailing Address: |                                                                                                                                                                                                                                                   |                                     |        | TOTAL                                                                  | s<br>per person) |
| Longhern Liquer, Inc.<br>dbar Cantwell Lodge<br>and Langhan Scalain           |                                                                                                                                | Canterell ledge and 9<br>Langton Salcon Fa   |                                                                                                                                                                                                                                                   |                                     | Fax    | usiness Telephone Number:<br>07-748-2550<br>ax Number:<br>907-748-2550 |                  |
| P. D. Box 87 City, State, Zip: Cantwell, Alaska 99729                         |                                                                                                                                | mile                                         | nile 136                                                                                                                                                                                                                                          |                                     | cu)    | mail Address:  1 Kmike be                                              |                  |
| SECTION B - PREMISES TO BI                                                    |                                                                                                                                |                                              |                                                                                                                                                                                                                                                   |                                     |        |                                                                        |                  |
| Distance to closest school grounds:  Distance to closest church:              | Distance measured under:  AS 04.11.410 OR  Local ordinance No.  Distance measured under:  AS 04.11.410 OR  Local ordinance No. |                                              | □ Premises is GREATER than 50 miles from the boundaries of an incorporated city, borough, or unified municipality. □ Premises is LESS than 50 miles from the boundaries of an incorporated city, borough, or unified municipality. Not applicable |                                     |        |                                                                        |                  |
| Premises to be licensed is:  Proposed building Existing facility New building |                                                                                                                                |                                              | ☐ Plans submitted to<br>buildings)<br>☐ Diagram of premis                                                                                                                                                                                         | 0 50 500                            | equire | d for new & p                                                          | roposed          |