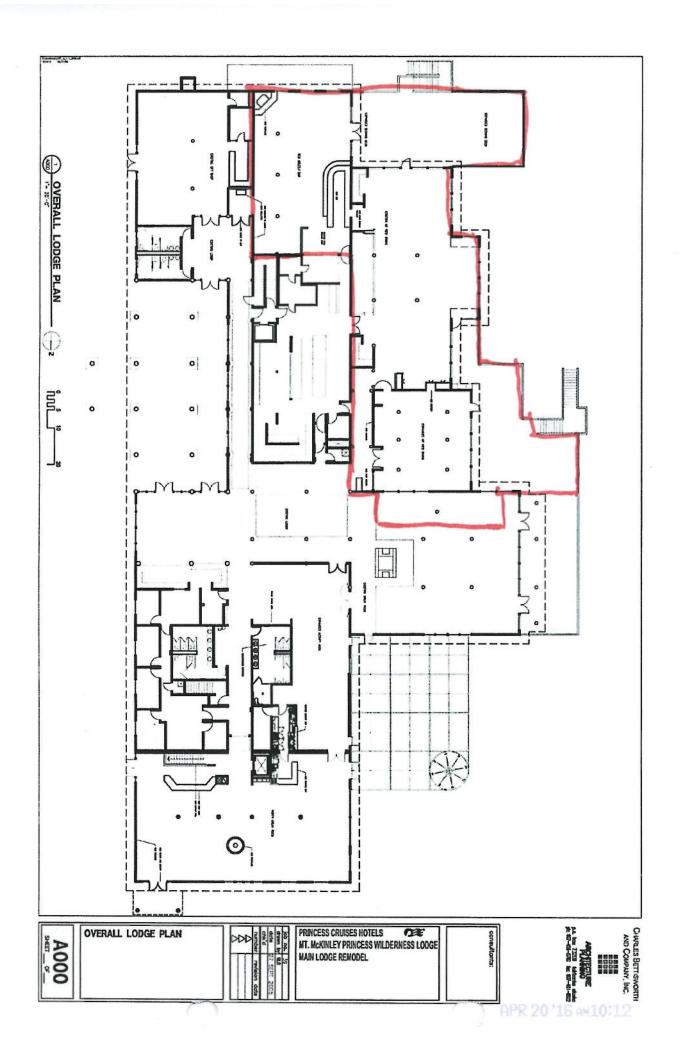

# STATE OF ALASKA ALCOHOLIC BEVERAGE CONTROL BOARD APPLICATION FOR RESTAURANT DESIGNATION PERMIT AS 04.16.049 & 3 AAC 304.715 - 794

The granting of this permit allows access of persons under 21 years of age to designated licensed premises for purposes of dining, and persons between the ages of 16 - 20 for employment. If for employment, please indicate in detail what the employment duties will be in guestion #3. Type: Beverage Dispensin Tourism - Seasonal License Number: \_ This application is for designation of premises where: (Please check the appropriate items below) Bona fide restaurant pursuant to 3 AAC 304.305 & 3 AAC 304.715-794. Persons 16 - 20 years of age may dine unaccompanied. Persons under 16 may dine accompanied by a person 21 years of age or older. Persons between 16 - 20 years of age may be employed. '(See note below) 1. Hours of operation 6 am to Telephone Number: []Yes MNo 2. Have police been called to your premises for any reason? (If you answered yes, please explain below). 3. \* Duties of employment: Bus Set Tables. Serve food, cook, 4. Are video games available to the public on your premises? [ ] Yes [ No 5. Do you provide live entertainment, such as live music, pool tables, karaoke, dancing, sports or pin-ball? []Yes []No 6. How is food served? [ Table Service [ ] Buffett Service [ ] Counter Service [ ] Other 7. Is an owner, manager or supervisor 21 years of age or older always present during business hours? [4] Yes [] No \*\*\* A MENU AND DETAILED PREMISES DIAGRAM MUST ACCOMPANY THIS APPLICATION \*\*\* \*Employees 16 and 17 years of age must have a valld work permit and a letter maintained in your files from a parent or guardian authorizing employment at your establishment. \*\*Please attach additional sheets of paper if more space is needed to describe food service, entertainment, etc. Licensee Signature Local Governing Body Approval Subscribed and sworn to before me this My Commission expires; Director, ABC Board Date