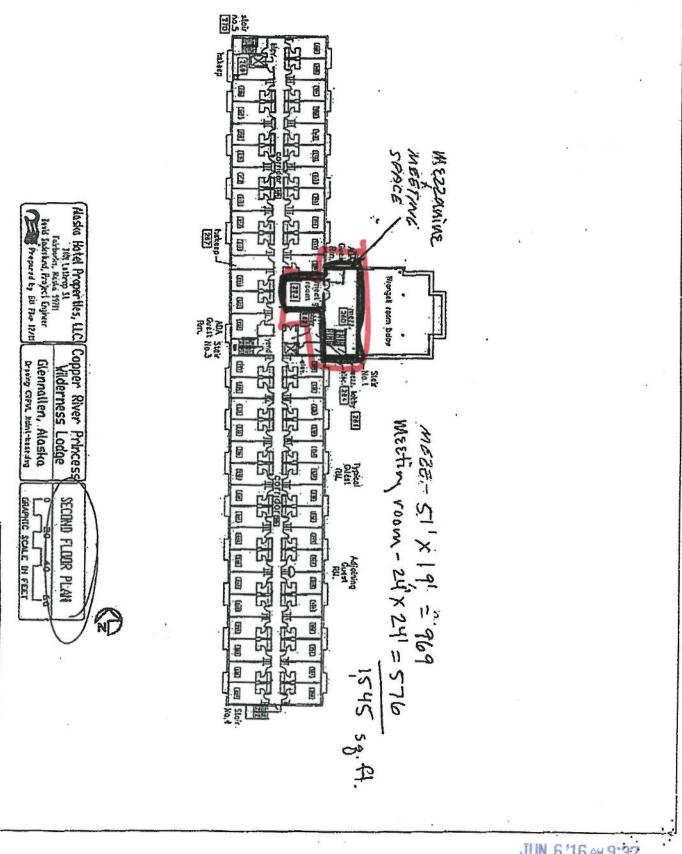

| 2 6                                                                                                       |                     |                              | JUN 6           | 16 AM 9:37      |





JUN 6'16 AM 9:37

103



#### APPETIZERS

#### Grilled Beef Skewer

Seasoned and grilled tender, served with our own Asian summer sauce: 10

#### Crab Napoleons

Our classic coconut crab cakes on puff pastrytopped with fresh pineapple chutney and a sweet chili glaze. 11

#### Jumbo Prawn Cocktail 🍎

Seasoned sweet white prawns served with a housemade fresh wilderness cocktail sauce. 13

## ත් ත් ත් ත් ත් ත් ත් ත්

#### **SOUPS & SALADS**

#### Wild Alaskan Smoked Salmon Chowder

Wild Alaskan salmon traditionally smoked over hative hardwood blended with roasted red peppers, potatoes, garlic, onion, celery, and finished with cream. Cup 5 Bowl 7

#### The Copper Spike

Mixed seasonal greens with fresh tomatoes, cucumbers, and carrots, drizzled with raspberry dressing. 6

#### Homemade Soup