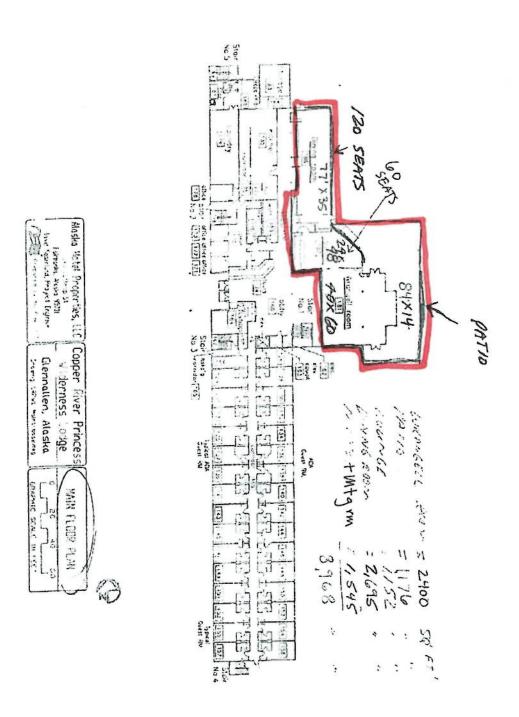

| 2 6                                                                                                       |                     |                              | JUN 6           | 16 AM 9:37      |





JUN 6'16 AM 9:37

103



#### APPETIZERS

#### Grilled Beef Skewer

Seasoned and grilled tender, served with our own Asian summer sauce: 10

#### Crab Napoleons

Our classic coconut crab cakes on puff pastrytopped with fresh pineapple chutney and a sweet chili glaze. 11

#### Jumbo Prawn Cocktail 🍎

Seasoned sweet white prawns served with a housemade fresh wilderness cocktail sauce. 13

## ත් ත් ත් ත් ත් ත් ත් ත්

#### **SOUPS & SALADS**

#### Wild Alaskan Smoked Salmon Chowder

Wild Alaskan salmon traditionally smoked over hative hardwood blended with roasted red peppers, potatoes, garlic, onion, celery, and finished with cream. Cup 5 Bowl 7

#### The Copper Spike

Mixed seasonal greens with fresh tomatoes, cucumbers, and carrots, drizzled with raspberry dressing. 6

#### Homemade Sou