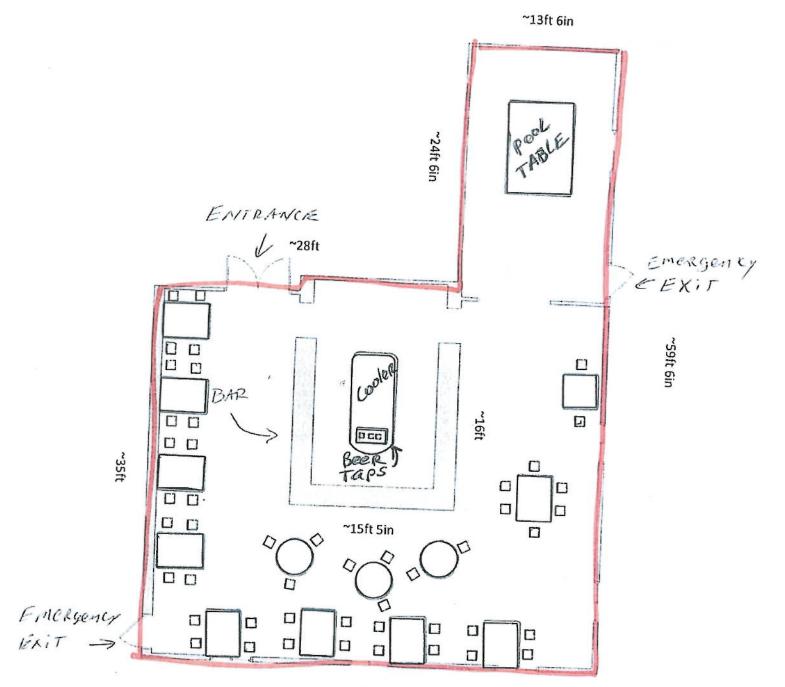

|                                  |                               |                              |               |  |  |  |
|                                                                                                                     | and the second sec |                                  |                               | $\sim$                       |               |  |  |  |

1



~41ft 6in

MAR 23 '16 AM 9:38

# WINTER MENU



# Mini Cubbie pizza

CREATE YOUR OWN: (UP TO 3 ITEMS) CHEESE, PEPPERONI, CHICKEN, PESTO, MUSHROOMS, BELL PEPPER, FAJITA STEAK, ONIONS, TOMATOES, BLACK OL-IVES, OR BACON \$12

### Outpost Burger

FLAME-BROILED BEEF PATTY TOPPED WITH YOUR CHOICE OF CHEESES BUILT ON A KAISER BUN WITH GARDEN. SERVED WITH FRIES. \$11 ADD SMOKED BA-CON \$1 MAKE A DOUBLE FOR \$16

## Chicken Ranch Sandwich

A DELICIOUS CHICKEN BREAST ON A PRETZEL ROLL WITH RANCH SPREAD. PROVOLONE CHEESE FINISHED WITH LETTUCE, TOMATO, AND ONION. SERVED WITH FRIES \$9 ADD SMOKED BACON \$1

# Caesar Side Salad

CHOPPED ROMAINE, SHREDDED PARMESAN AND GARLIC CROUTONS W/ OUR CAESER DRESSING, \$5 ADD CRISPY CHICKEN \$1 ADD DICED CHICKEN \$1

NAK 22176 AK \$130