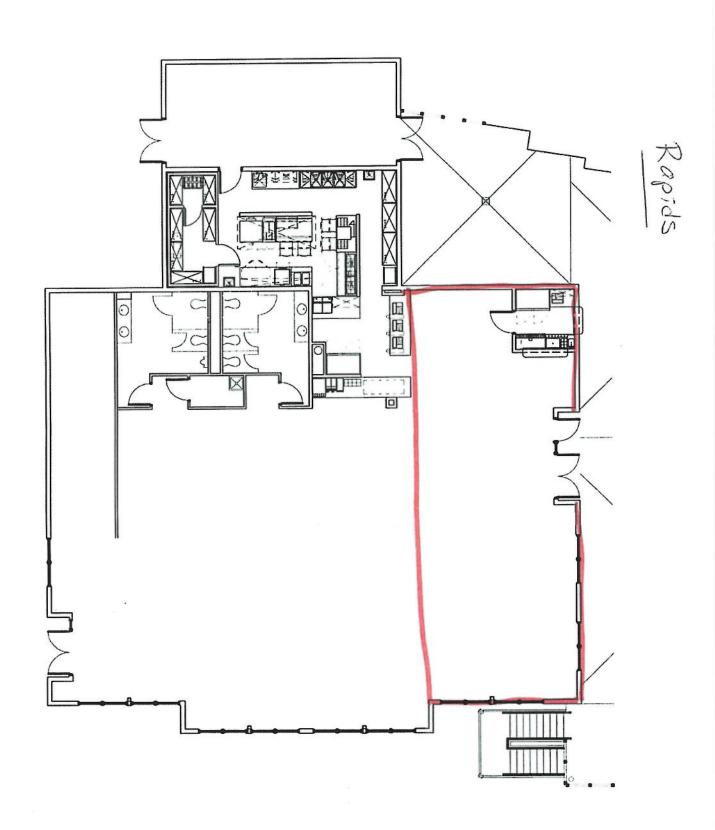

☐ Full Year

OR

(907) 269-0350 Fax: (907) 334-2285

http://commerce.alaska.gov/dnn/abc/Home.aspx

X Seasonal List Dates of Operation: 5/01 - 10/31

|                                                                                     |                                       |                                             | _                                                                                                                          |                     |                             |                                                |  |
|-------------------------------------------------------------------------------------|---------------------------------------|---------------------------------------------|----------------------------------------------------------------------------------------------------------------------------|---------------------|-----------------------------|------------------------------------------------|--|
| SECTION A - LICENSE INFO                                                            | DRMATION                              |                                             |                                                                                                                            |                     |                             | FEES                                           |  |
| License Year: 2016 - 2017                                                           | License Type:                         |                                             |                                                                                                                            | Statute Reference   |                             | 717                                            |  |
| 200                                                                                 | Beverage Dispensary To                | urism - Se                                  | asonal                                                                                                                     | Sec. 04.11.400 (d   | )                           | Filing Fee: \$100.00                           |  |
| License #: 4592 Local Governing Body: (City, Borou                                  | gh or Unorganized)                    | Commur                                      | nity Council Name(s) & Mailing                                                                                             | Address:            |                             | Rest. Desig. Permit<br>Fee: (\$50.00) \$ 50.00 |  |
| Denali Borough                                                                      | g                                     |                                             | ,                                                                                                                          | ,                   |                             | Fingerprint: \$                                |  |
| Dellan Bol vagi                                                                     |                                       |                                             |                                                                                                                            |                     |                             | (\$49.75 per person)                           |  |
| Name of Applicant (Corp/LLC/LP/L                                                    | LP/Individual/Partnership):           | 1                                           |                                                                                                                            |                     |                             | TOTAL <u>150.00</u>                            |  |
|                                                                                     |                                       | Doing B                                     | usiness As (Business Name):                                                                                                |                     |                             | l<br>siness Telephone Number:                  |  |
| Alaska Hotel Properties, LLC                                                        |                                       | 3-01-900-900-905-0                          | Princess Wilderness Lodge                                                                                                  |                     | 206                         | -336-6105                                      |  |
|                                                                                     |                                       | Rapids                                      |                                                                                                                            |                     | 5000000                     | ax Number:                                     |  |
| Mailing Address:                                                                    |                                       | Street Ac                                   | ddress or Location of Premises:                                                                                            |                     |                             | i-287-9706<br>ail Address:                     |  |
| Attn: Michelle Pipkin<br>800 5th Ave, Suite 2600                                    |                                       | 238.5 Pa                                    | arks Highway, Denali National                                                                                              | l Park              |                             |                                                |  |
| City, State, Zip:<br>Seattle, WA 98104-3176                                         |                                       | 200.01.                                     | and ingiliary, behind the                                                                                                  |                     | mp                          | mpipkin@princess.com                           |  |
|                                                                                     |                                       |                                             |                                                                                                                            |                     |                             | ×                                              |  |
| Is any shareholder related to the curre                                             | ent owner? XYes  No                   |                                             |                                                                                                                            |                     |                             |                                                |  |
| If "yes" please state the relationship  Hotels, Inc) is an indirect wholly ov       |                                       |                                             |                                                                                                                            |                     |                             |                                                |  |
| previous owner (Princess Cruises a                                                  |                                       |                                             |                                                                                                                            |                     |                             |                                                |  |
| SECTION B - TRANSFER IN                                                             | FORMATION                             |                                             | ef.                                                                                                                        |                     |                             |                                                |  |
| Regular Transfer (Stock Transfer                                                    |                                       | 1 4                                         | Name and Mailing Address of CURRENT Licensee: Alaska Hotel Properties, LLC 800 5th Ave, Suite 2600, Seattle, WA 98104-3176 |                     |                             |                                                |  |
| ☐ Transfer with security interest: At 04.11.670 for purposes of applying A          | S 04.11.360(4)(b) in a later          | I                                           | Business Name (dba) BEFORE transfer:                                                                                       |                     |                             |                                                |  |
| involuntary transfer, must be filed wi<br>property conveyed with this transfer i    |                                       | ecurity   I                                 | curity Rapids                                                                                                              |                     |                             |                                                |  |
| interest documents.  ☐ Involuntary Transfer. Attach documents.                      | ments which avidence default          |                                             | Street Address or Location BEFORE transfer:                                                                                |                     |                             |                                                |  |
| AS 04.11.670.                                                                       | ments when evidence default           | under                                       | 238.5 Parks Highway, Denali National Park                                                                                  |                     |                             |                                                |  |
| SECTION C - PREMISES TO                                                             | BE LICENSED                           |                                             |                                                                                                                            |                     |                             |                                                |  |
| Distance to closest school grounds:                                                 | Distance measured una  ■ AS 04.11.410 | ler:<br>OR                                  | ☐ Premises is GREAT incorporated city, be                                                                                  |                     | 2000                        |                                                |  |
| Distance to closest church:                                                         | ☐ Local ordinance No.                 |                                             |                                                                                                                            | an 50 miles from th |                             | indaries of an incorporated city,              |  |
| 12 Miles                                                                            | AS 04.11.410  Local ordinance No.     | OR                                          | Not applicable                                                                                                             |                     |                             |                                                |  |
| Premises to be licensed is:  □ Proposed building □ Existing facility □ New building |                                       | ☐ Plans submitted to F☐ Diagram of premise. | Fire Marshall (requir<br>s attached                                                                                        | ed fo               | r new & proposed buildings) |                                                |  |