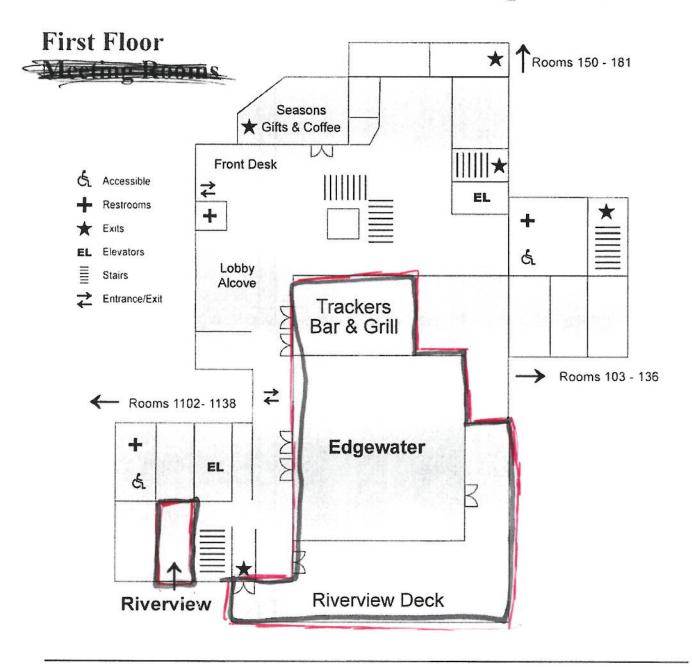

The Fairbanks Princess Riverside Lodge offers the opportunity to rejuvenate yourself with a brisk workout in the health club followed by a refreshing steam bath. Then enjoy a relaxing meal at one of our dining venues. High-speed wi-fi access is available throughout the public areas of the hotel. Enjoy sophisticated cuisine and serene views of the Chena River while dining in the Edgewater Restaurant. Visit Trackers Bar & Grill fro spirits, appetizers and light fare or stroll out to the Riverview deck to sip your favorite beverage and select from a menu of tantalizing treats while relaxing at river's edge. Season's Gifts and Coffee offers a variety of snacks and your favorite espresso beverage in addition to a fine selection of collectible art crafted by native Alaskans.

The Lodge also offers complete business services, audio-visual support and the Golden Heart City's finest catering. Our five full-service meeting rooms can be configured to support a wide range of group sizes and needs. The Edgewater Room accommodates meetings for up to 400 guests with audio-visual equipment and telecommunication media available.