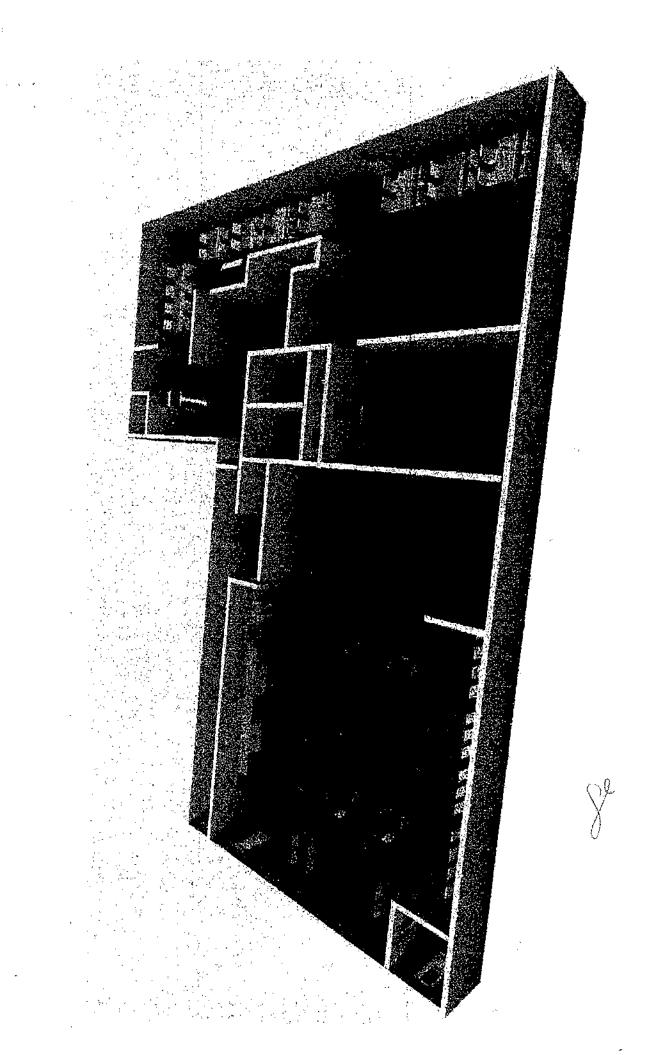

Instructions: Draw a detailed diagram of the premises where the event will be held on a separate sheet of paper; show all entrances and exits, and all fixtures such as counters, bars, coolers, stages, etc. Include the dimensions of the Premises. Outline in red all areas where alcoholic beverages will be sold, served and consumed.