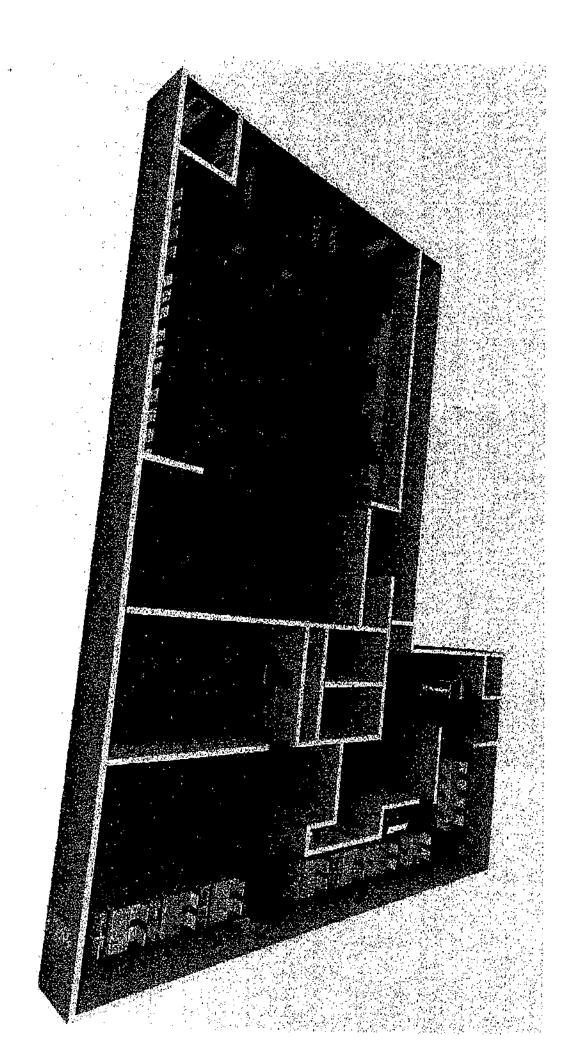

Instructions: Draw a detailed diagram of the premises where the event will be held on a separate sheet of paper; show all entrances and exits, and all fixtures such as counters, bars, coolers, stages, etc. Include the dimensions of the Premises. Outline in red all areas where alcoholic beverages will be sold, served and consumed.