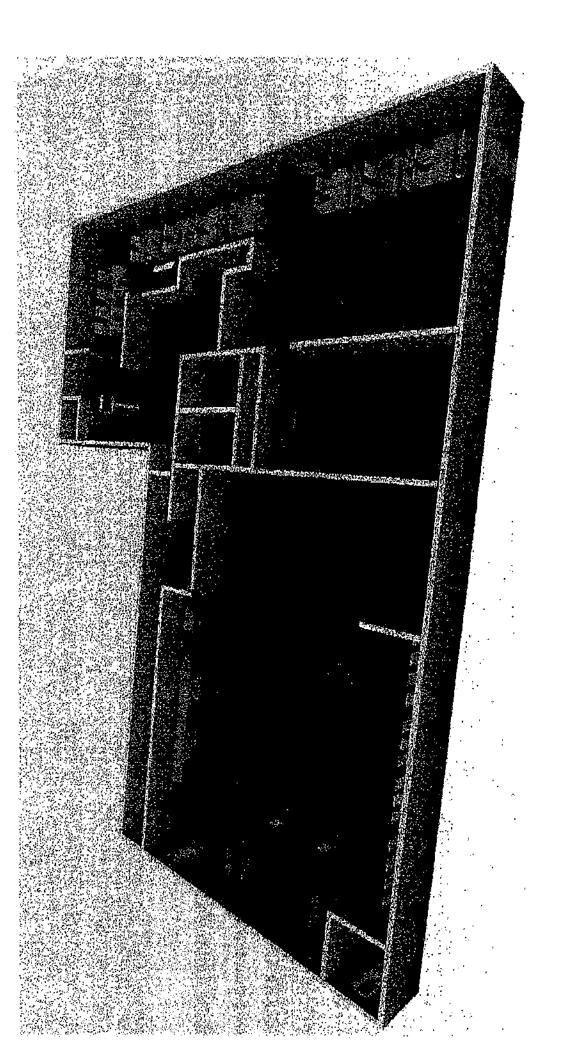

Instructions: Draw a detailed diagram of the premises where the event will be held on a separate sheet of paper; show all entrances and exits, and all fixtures such as counters, bars, coolers, stages, etc. Include the dimensions of the Premises. Outline in red all areas where alcoholic beverages will be sold, served and consumed.