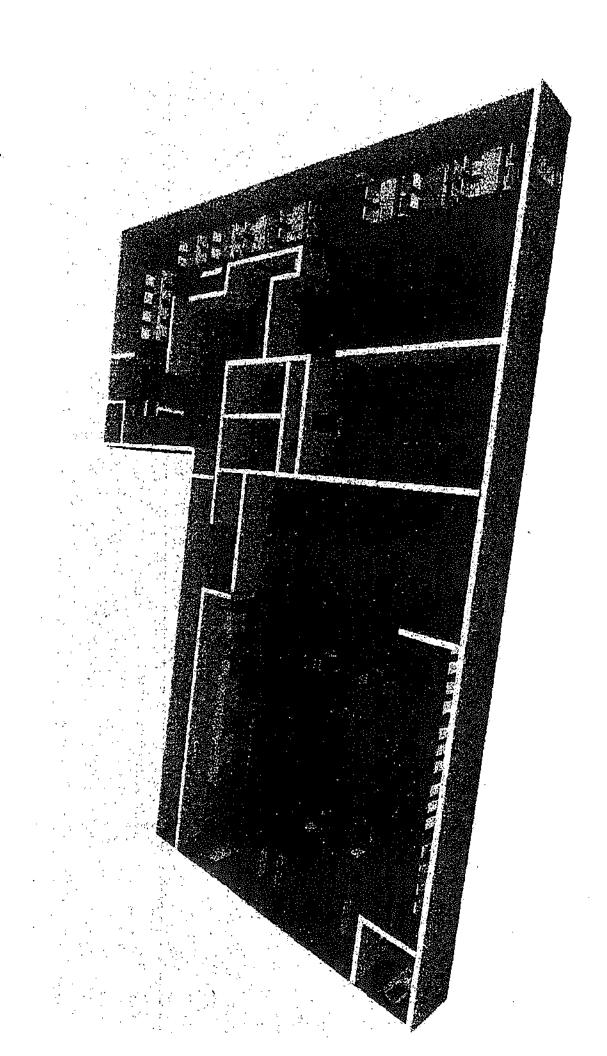

Instructions: Draw a detailed diagram of the premises where the event will be held on a separate sheet of paper; show all entrances and exits, and all fixtures such as counters, bars, coolers, stages, etc. Include the dimensions of the Premises. Outline in red all areas where alcoholic beverages will be sold, served and consumed.