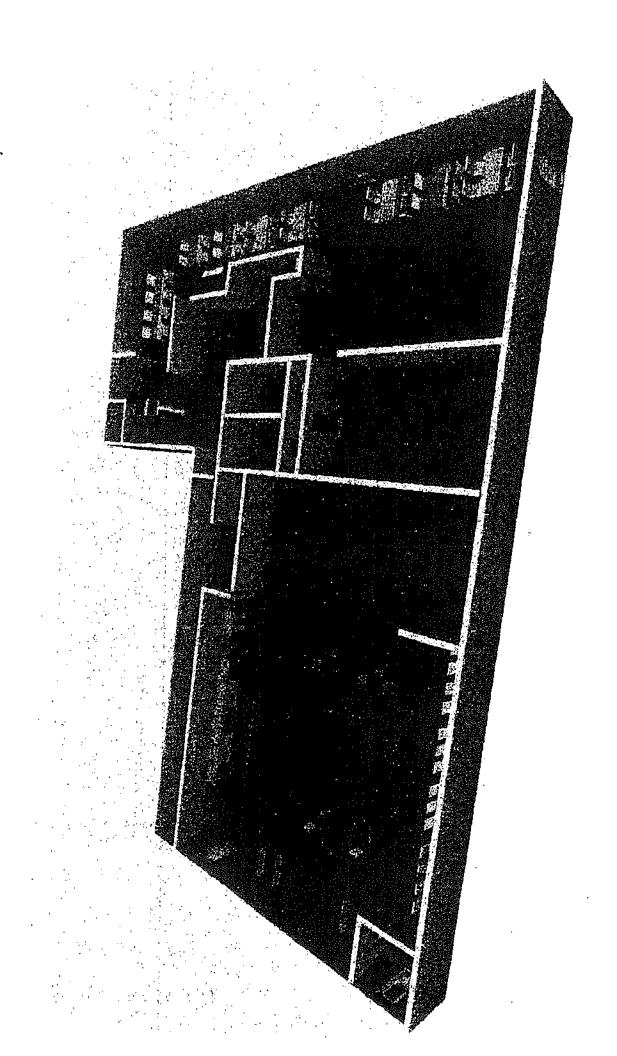

Instructions: Draw a detailed diagram of the premises where the event will be held on a separate sheet of paper; show all entrances and exits, and all fixtures such as counters, bars, coolers, stages, etc. Include the dimensions of the Premises. Outline in red all areas where alcoholic beverages will be sold, served and consumed.