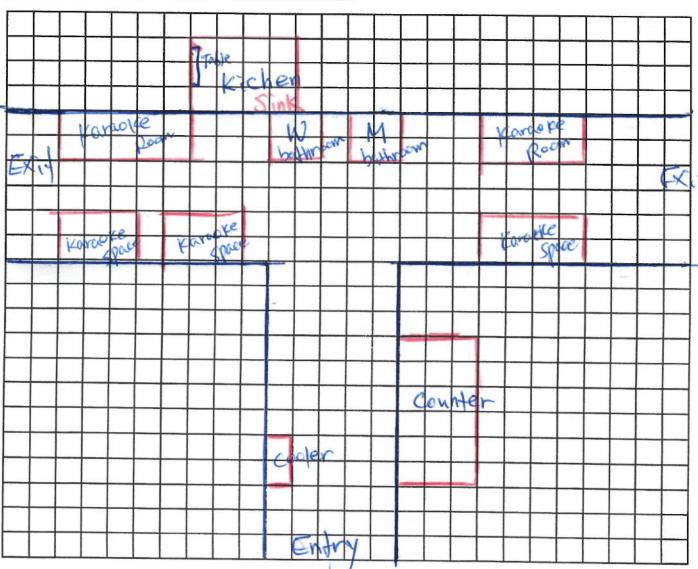

### **MEMORANDUM**

TO: Robert Klein, Chair and

Members of the Board

FROM: Cynthia Franklin

Director, ABC Board

DATE: July 13, 2016

RE: Sue Karaoke Deli #5454

This was an application for a new restaurant/eating place license in the Municipality of Anchorage. The director temporarily denied the application per AS 04.06.080 because the proposed premises are not a bona fide restaurant or eating place. The premises consist of a series of rooms where the applicant was proposing to serve alcohol while patrons sang karaoke. The menu consisted of a few frozen food items that would be heated in a microwave and served to patrons in the karaoke rooms.

Our investigative team has visited your establishment and determined that the primary activity is singing karaoke in multiple small rooms. There is no kitchen or dining area, and your business is not based on the consumption of food. Because your establishment is not a bona fide restaurant, your application is denied.