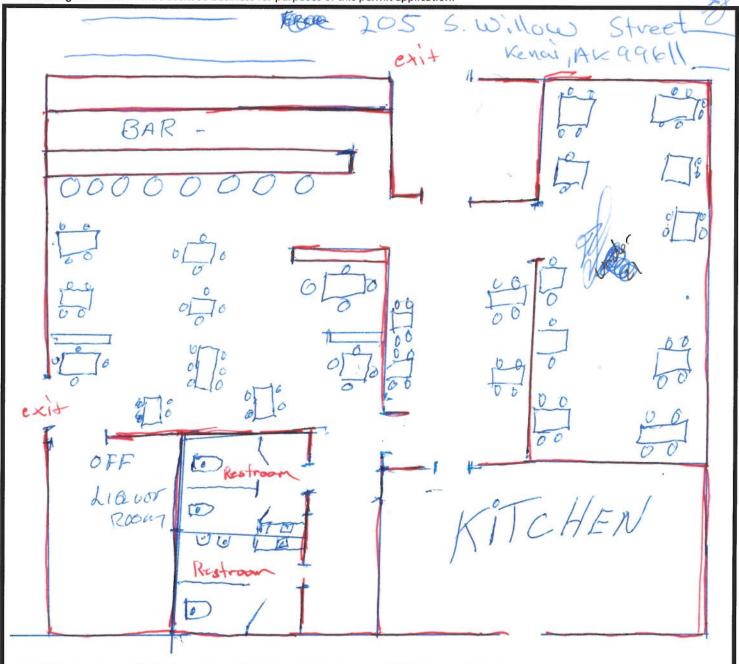

## Form AB-02: Premises Diagram

#### What is this form?

A detailed diagram of the proposed licensed premises is required for all liquor license applications, per AS 04.11.260 and 3 AAC 304.185. Your diagram must include dimensions and must show all entrances and boundaries of the premises, walls, bars, fixtures, and areas of storage, service, consumption, and manufacturing. If your proposed premises is located within a building or building complex that contains multiple businesses and/or tenants, please provide an additional page that clearly shows the location of your proposed premises within the building or building complex, along with the addresses and/or suite numbers of the other businesses and/or tenants within the building or building complex.

The second page of this form is not required. Blueprints, CAD drawings, or other clearly drawn and marked diagrams may be submitted in lieu of the second page of this form. The first page must still be completed, attached to, and submitted with any supplemental diagrams. An AMCO employee may require you to complete the second page of this form if additional documentation for your premises diagram is needed.

This form must be completed and submitted to AMCO's main office before any license application will be considered complete.

|                                                                                                                                      | Yes | No |
|--------------------------------------------------------------------------------------------------------------------------------------|-----|----|
| I have attached blueprints, CAD drawings, or other supporting documents in addition to, or in lieu of, the second page of this form. |     |    |
|                                                                                                                                      | ¥   |    |
| Section 1 – Establishment Information                                                                                                |     |    |

Enter information for the business seeking to be licensed, as identified on the license application.

| Licensee:          | Don Jose LLC License Number:  |        |    |      |       |  |  |
|--------------------|-------------------------------|--------|----|------|-------|--|--|
| License Type:      | Beverage Dispensary License   |        |    |      |       |  |  |
| Doing Business As: | Don Jose's Mexican Restaurant |        |    |      |       |  |  |
| Premises Address:  | 205 S Willow St               |        |    |      |       |  |  |
| City:              | Kenai                         | State: | AK | ZIP: | 99611 |  |  |

#### **Section 2 - Detailed Premises Diagram**

Clearly indicate the boundaries of the premises and the proposed licensed area within that property. Clearly indicate the interior layout of any enclosed areas on the proposed premises. Clearly identify all entrances and exits, walls, bars, and fixtures, and outline in red the perimeter of the areas designated for alcohol storage, service, consumption, and manufacturing. Include dimensions, cross-streets, and points of reference in your drawing. You may attach blueprints or other detailed drawings that meet the requirements of this form.