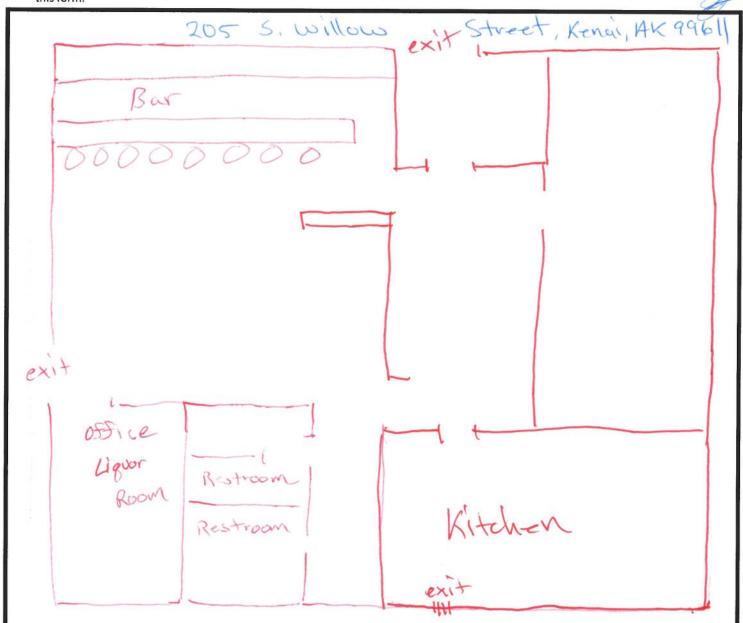

## Form AB-02: Premises Diagram

#### What is this form?

A detailed diagram of the proposed licensed premises is required for all liquor license applications, per AS 04.11.260 and 3 AAC 304.185. Your diagram must include dimensions and must show all entrances and boundaries of the premises, walls, bars, fixtures, and areas of storage, service, consumption, and manufacturing. If your proposed premises is located within a building or building complex that contains multiple businesses and/or tenants, please provide an additional page that clearly shows the location of your proposed premises within the building or building complex, along with the addresses and/or suite numbers of the other businesses and/or tenants within the building or building complex.

Enter information for the business seeking to be licensed, as identified on the license application.

| Licensee:          | Don Jose LLC License Number:  |        |    |      |       |  |  |
|--------------------|-------------------------------|--------|----|------|-------|--|--|
| License Type:      | Beverage Dispensary License   |        |    |      |       |  |  |
| Doing Business As: | Don Jose's Mexican Restaurant |        |    |      |       |  |  |
| Premises Address:  | 205 S Willow St               |        |    |      |       |  |  |
| City:              | Kenai                         | State: | AK | ZIP: | 99611 |  |  |

#### **Section 2 - Detailed Premises Diagram**

Clearly indicate the boundaries of the premises and the proposed licensed area within that property. Clearly indicate the interior layout of any enclosed areas on the proposed premises. Clearly identify all entrances and exits, walls, bars, and fixtures, and outline in red the perimeter of the areas designated for alcohol storage, service, consumption, and manufacturing. Include dimensions, cross-streets, and points of reference in your drawing. You may attach blueprints or other detailed drawings that meet the requirements of this form.