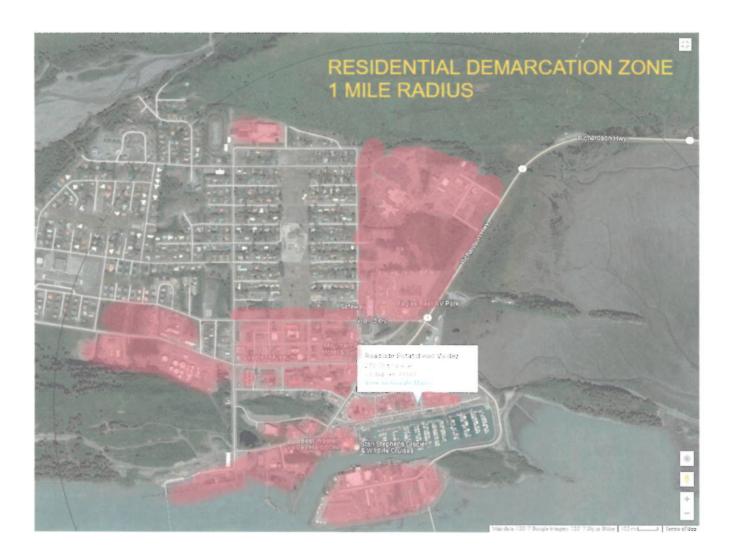

This application is for a new restaurant or eating place – public convenience license in Valdez. 3 AAC 304.335 requires approval of the local governing body and community support as expressed by a petition signed by a majority of the residents 21 years of age or older who live within one mile of the proposed licensed premises.

The applicant used population and housing data from the 2010 Census to calculate the number of occupied residences, the average number of people per household, and the number of people that are 21 years of age or older. The applicant also drove through the petition area and noted the housing types, then contacted the apartment complexes to ascertain the number of units.

Using these methods, the applicant determined that the number of required signatures is 451. Staff verified the petition signatures and determined that at least 451 valid signatures were provided.

Recommendation: Approve with delegation pending outstanding approvals.