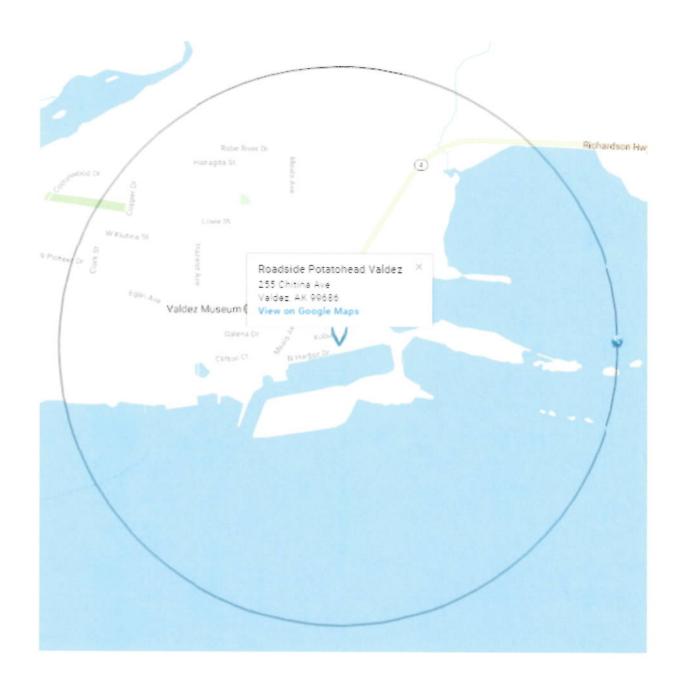

This application is for a new restaurant or eating place – public convenience license in Valdez. 3 AAC 304.335 requires approval of the local governing body and community support as expressed by a petition signed by a majority of the residents 21 years of age or older who live within one mile of the proposed licensed premises.