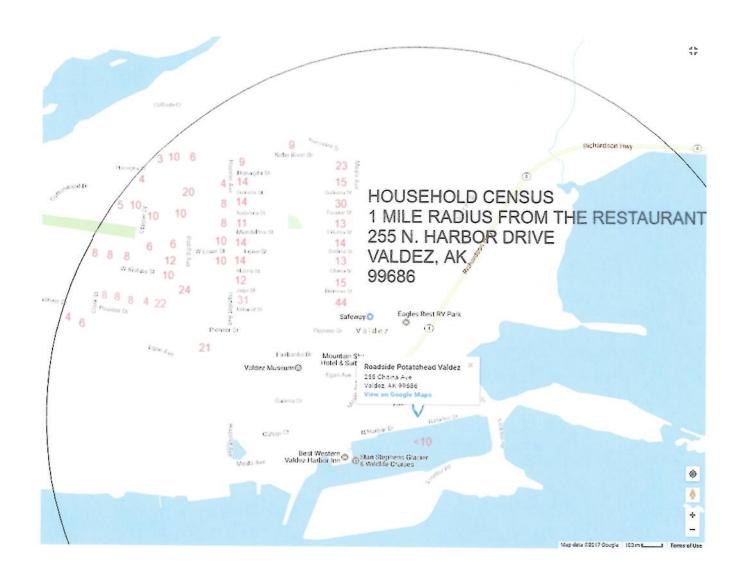

This application is for a new restaurant or eating place – public convenience license in Valdez. 3 AAC 304.335 requires approval of the local governing body and community support as expressed by a petition signed by a majority of the residents 21 years of age or older who live within one mile of the proposed licensed premises.

The applicant used population and housing data from the 2010 Census to calculate the number of occupied residences, the average number of people per household, and the number of people that are 21 years of age or older. The applicant also drove through the petition area and noted the housing types, then contacted the apartment complexes to ascertain the number of units.

Using these methods, the applicant determined that the number of required signatures is 451. Staff verified the petition signatures and determined that at least 451 valid signatures were provided.

Recommendation: Approve with delegation pending outstanding approvals.