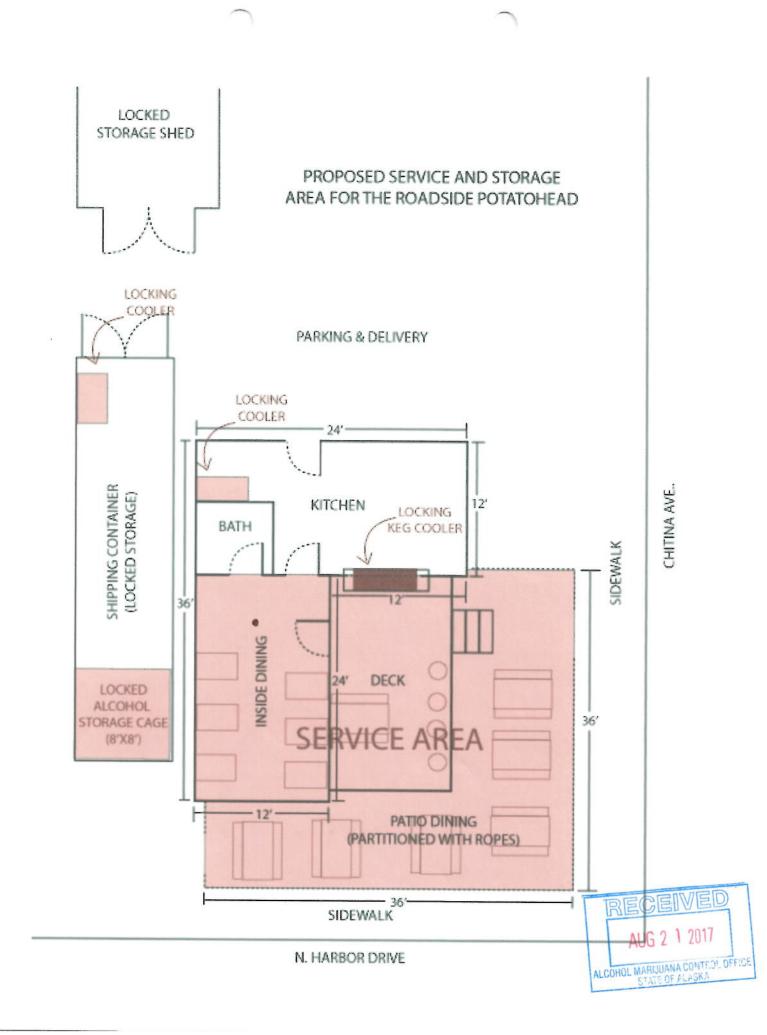

third page of this form.                                               |
| I have attached blueprints, CAD drawings, or other supporting documents in addition to, or in lieu of, the third page of this form that meet the requirements of this form. |



Alcohol and Marijuana Control Office 550 W 7<sup>th</sup> Avenue, Suite 1600 Anchorage, AK 99501 <u>alcohol.licensing@alaska.gov</u> https://www.commerce.alaska.gov/web/amco Phone: 907.269.0350

Alaska Alcoholic Beverage Control Board

# Form AB-03: Restaurant Designation Permit Application

#### Section 4 - Detailed Floor Plan

Provide a detailed floor plan that meets the requirements listed in Form AB-02 and clearly indicates the proposed designated and undesignated areas of the licensed business for purposes of this permit application.







Alcohol and Marijuana Control Office 550 W 7th Avenue, Suite 1600 Anchorage, AK 99501 alcohol.licensing@alaska.gov

https://www.commerce.nlasko.gov/web/amco Phone: 907.269.0350

Alaska Alcoholic Beverage Control Board

# Form AB-03: Restaurant Designation Permit Application

| Section 5 - Certifications and Approvals