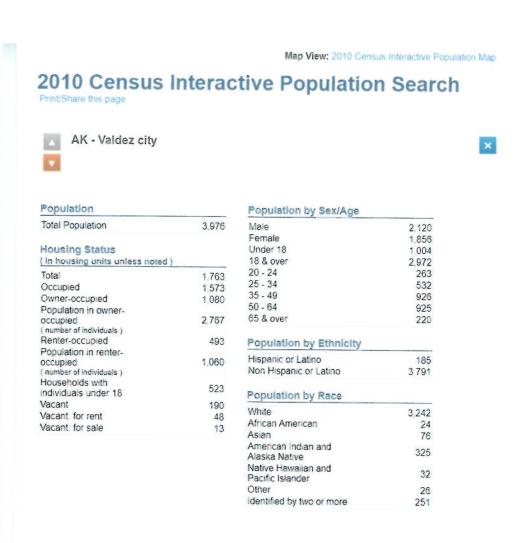

The applicant used population and housing data from the 2010 Census to calculate the number of occupied residences, the average number of people per household, and the number of people that are 21 years of age or older. The applicant also drove through the petition area and noted the housing types, then contacted the apartment complexes to ascertain the number of units.

Using these methods, the applicant determined that the number of required signatures is 451. Staff verified the petition signatures and determined that at least 451 valid signatures were provided.

Recommendation: Approve with delegation pending outstanding approvals.