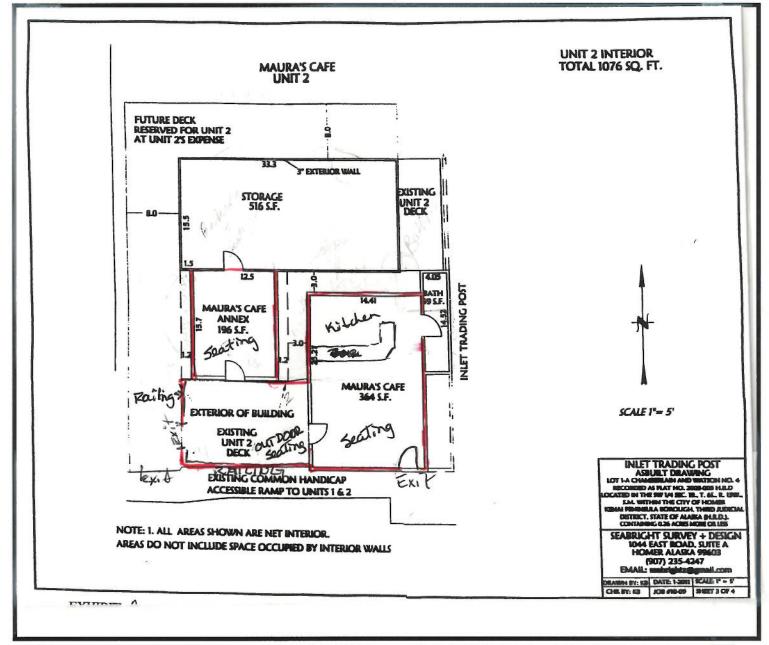

## Alaska Alcoholic Beverage Control Board Form AB-02: Premises Diagram

#### What is this form?

A detailed diagram of the proposed licensed premises is required for all liquor license applications, per AS 04.11.260 and 3 AAC 304.185. Your diagram must include dimensions and must show all entrances and boundaries of the premises, walls, bars, fixtures, and areas of storage, service, consumption, and manufacturing. If your proposed premises is located within a building or building complex that contains multiple businesses and/or tenants, please provide an additional page that clearly shows the location of your proposed premises within the building or building complex, along with the addresses and/or suite numbers of the other businesses and/or tenants within the building or building complex.

The <u>second page</u> of this form is not required. Blueprints, CAD drawings, or other clearly drawn and marked diagrams may be submitted in lieu of the second page of this form. The first page must still be completed, attached to, and submitted with any supplemental diagrams. An AMCO employee may require you to complete the second page of this form if additional documentation for your premises diagram is needed.

#### Section 2 – Detailed Premises Diagram

Clearly indicate the boundaries of the premises and the proposed licensed area within that property. Clearly indicate the interior layout of any enclosed areas on the proposed premises. Clearly identify all entrances and exits, walls, bars, and fixtures, and outline in red the perimeter of the areas designated for alcohol storage, service, consumption, and manufacturing. Include dimensions, cross-streets, and points of reference in your drawing. You may attach blueprints or other detailed drawings that meet the requirements of this form.