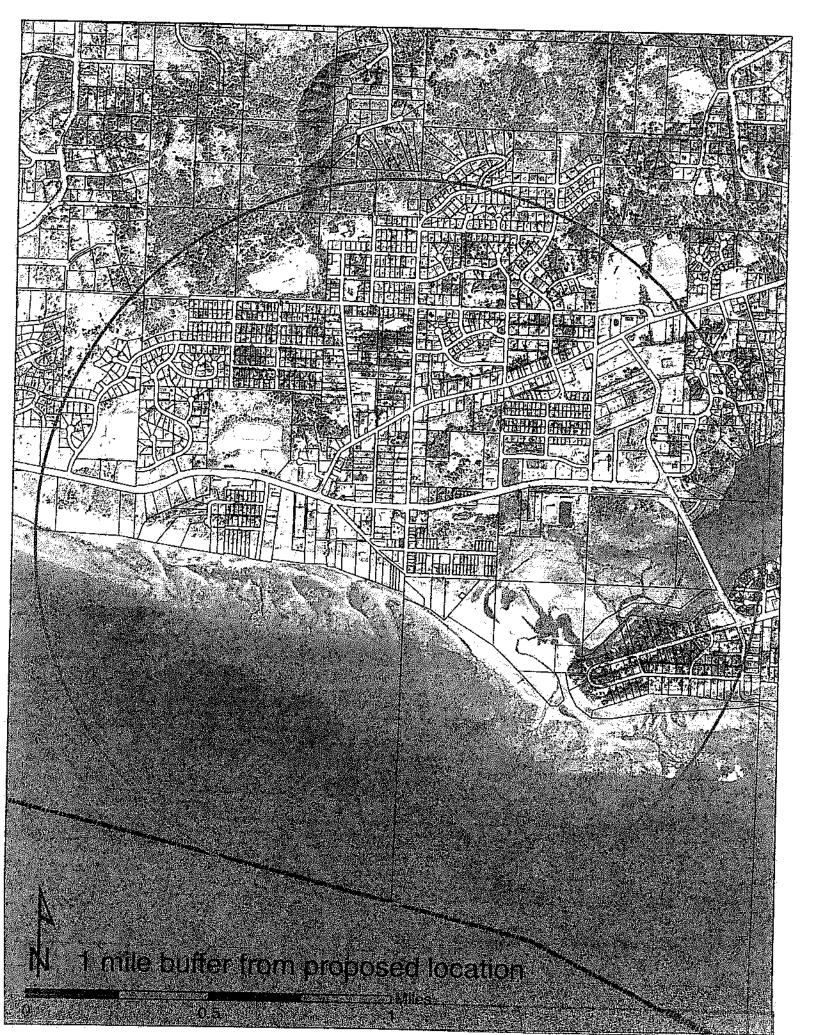

This application is for a new restaurant or eating place – public convenience license in Homer. 3 AAC 304.335 requires approval of the local governing body and community support as expressed by a petition signed by a majority of the residents 21 years of age or older who live within one mile of the proposed licensed premises.

The City of Homer, using data provided by the Kenai Peninsula Borough tax assessor and the American Community Survey, determined that the number of people age 21 or older who reside within one mile of the proposed licensed premises is 1,113, so that 557 signatures are needed on the petition.