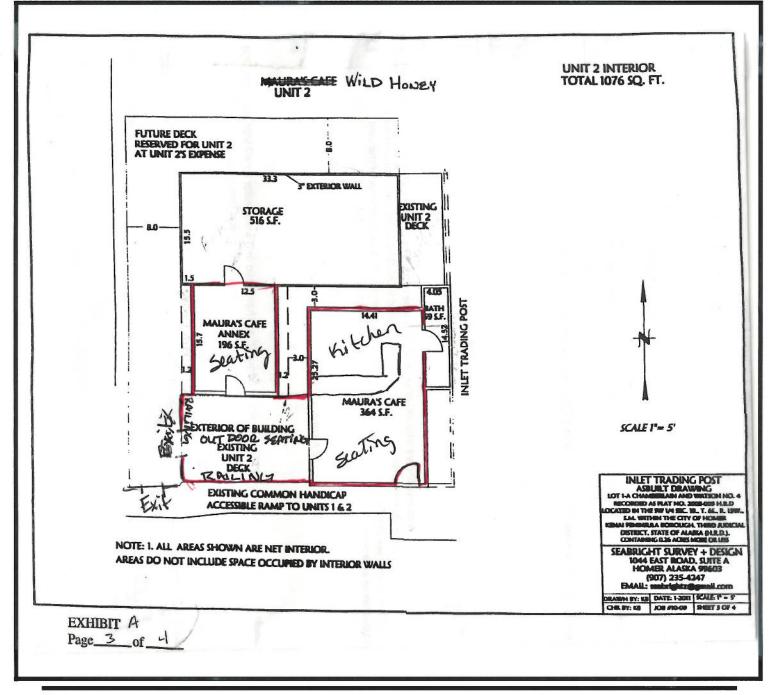

## Alaska Alcoholic Beverage Control Board Form AB-02: Premises Diagram

#### What is this form?

A detailed diagram of the proposed licensed premises is required for all liquor license applications, per AS 04.11.260 and 3 AAC 304.185. Your diagram must include dimensions and must show all entrances and boundaries of the premises, walls, bars, fixtures, and areas of storage, service, consumption, and manufacturing. If your proposed premises is located within a building or building complex that contains multiple businesses and/or tenants, please provide an additional page that clearly shows the location of your proposed premises within the building or building complex, along with the addresses and/or suite numbers of the other businesses and/or tenants within the building or building complex.

The <u>second page</u> of this form is not required. Blueprints, CAD drawings, or other clearly drawn and marked diagrams may be submitted in lieu of the second page of this form. The first page must still be completed, attached to, and submitted with any supplemental diagrams. An AMCO employee may require you to complete the second page of this form if additional documentation for your premises diagram is needed.

#### Section 2 – Detailed Premises Diagram

Clearly indicate the boundaries of the premises and the proposed licensed area within that property. Clearly indicate the interior layout of any enclosed areas on the proposed premises. Clearly identify all entrances and exits, walls, bars, and fixtures, and outline in red the perimeter of the areas designated for alcohol storage, service, consumption, and manufacturing. Include dimensions, cross-streets, and points of reference in your drawing. You may attach blueprints or other detailed drawings that meet the requirements of this form.