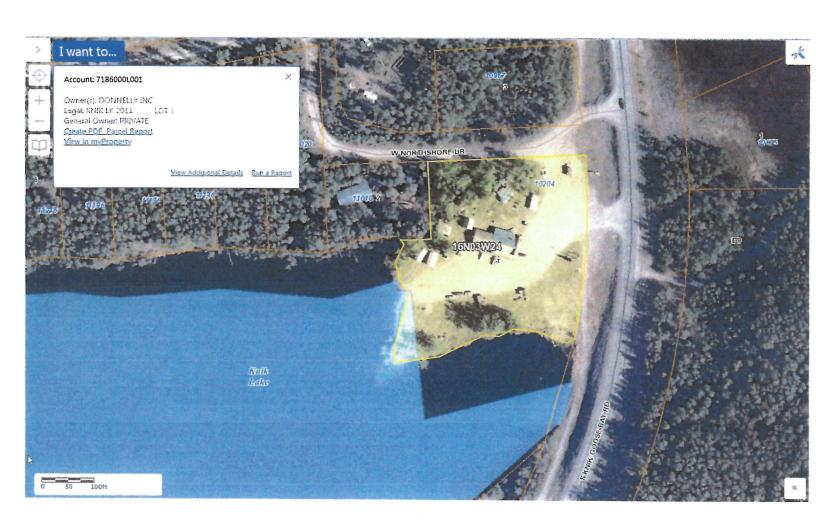

----------|--------------------|------------------------|
| License Type:      | beverage dispen    | sary                   |
| Doing Business As: | ;, Kn              | ink Bar & Liquar Store |
| Premises Address:  | 10204 S. Knok 9005 | e Bay Rd               |
| City:              | Wasilla            | State: AK ZIP: 99654   |

AUG 2 4 2017

ALCOHOL MARISUANA CONTROL OFFICE STATE OF ALASKA





Features and Layout of KNIK BAR and GRILL Property:

A: Knik Bar 40'x86'(see floor plan) aprox. 211' from Knik Goose Bay Road

B: 2 Storage Sheds(12x14) aprox. 13' - 38' from bar

C: 2 Cabins(12x20) aprox. 40' from bar

D: Event Area/Campgrounds | ALCOHOL MARIL

E: Cook Shack 17'x10'; 97' from Knik Bar; 56' from lake

F: Storage Shed 8'x12'; 70' from Knik Bar; 69' from lake

G: Parking Area





For AB-02 596 597



alcohol.licensing@alaska.gov

https://www.commerce.alaska.gov/web/amco Phone: 907.269.0350

Alaska Alcoholic Beverage Control Board

## Form AB-03: Restaurant Designation Permit Application

#### What is this form?

A restaurant designation permit application is required for a licensee desiring designation under 3 AAC 304.715 – 3 AAC 304.795 as a bona fide restaurant, hotel, or eating place for purposes of AS 04.16.010(c) or AS 04.16.049. Designation will be granted only to a holder of a beverage dispensary, club, recreational site, golf course, or restaurant or eating place license, and only if the requirements of 3 AAC 304.305, 3 AAC 304.725, and 3 AAC 304.745, as applicable, are met. A **detailed floor plan** of the proposed designated and undesignated areas of th