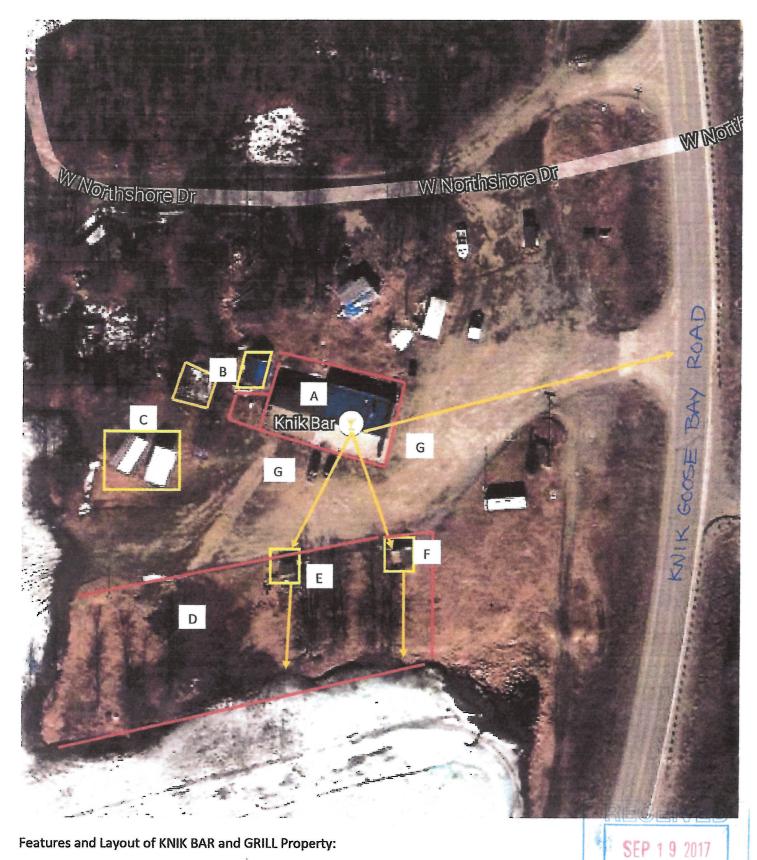

|     |    |
| Section 1 – Establishment Information                                                                                                |     |    |

Enter information for the business seeking to be licensed, as identified on the license application.

| Licensee:          | SKAB LLC           | License Number: 597    |
|--------------------|--------------------|------------------------|
| License Type:      | beverage dispen    | sary                   |
| Doing Business As: | ;, Kn              | ink Bar & Liquar Store |
| Premises Address:  | 10204 S. Knok 9005 | e Bay Rd               |
| City:              | Wasilla            | State: AK ZIP: 99654   |

AUG 2 4 2017

ALCOHOL MARISUANA CONTROL OFFICE STATE OF ALASKA





Features and Layout of KNIK BAR and GRILL Property:

A: Knik Bar 40'x86'(see floor plan) aprox. 211' from Knik Goose Bay Road

B: 2 Storage Sheds(12x14) aprox. 13' - 38' from bar

C: 2 Cabins(12x20) aprox. 40' from bar

D: Event Area/Campgrounds | ALCOHOL MARIL

E: Cook Shack 17'x10'; 97' from Knik Bar; 56' from lake

F: Storage Shed 8'x12'; 70' from Knik Bar; 69' from lake

G: Parking Area





For AB-02 596 597



alcohol.licensing@alaska.gov

https://www.commerce.alaska.gov/web/amco Phone: 907.269.0350

Alaska Alcoholic Beverage Control Board

## Form AB-03: Restaurant Designation Permit Application

#### What is this form?

A restaurant designation permit application is required for a licensee desiring designation under 3 AAC 304.715 – 3 AAC 304.795 as a bona fide restaurant, hotel,