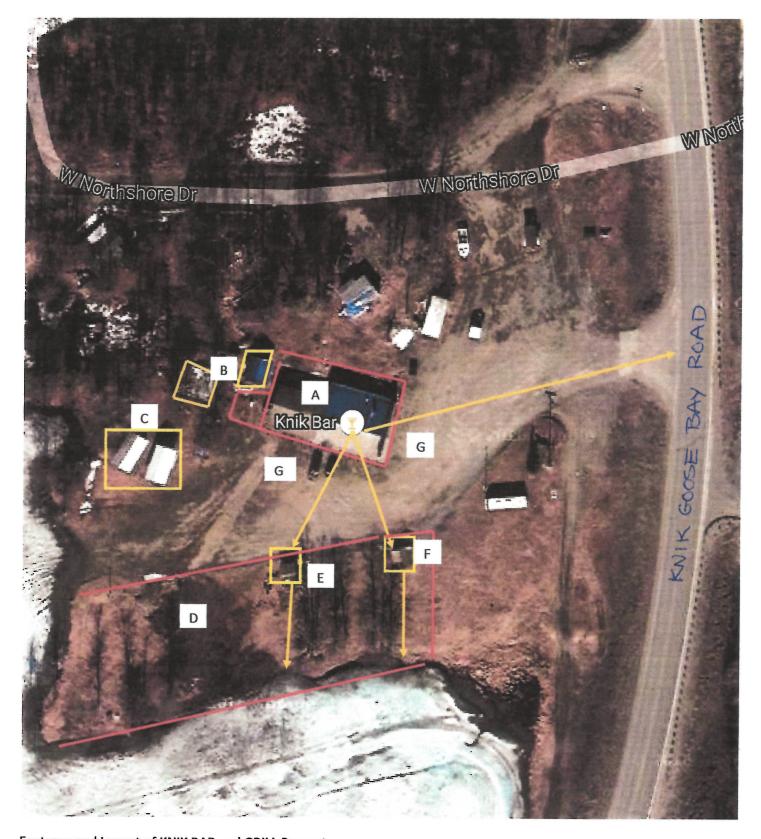

#### Section 2 - Transferee Information

| Enter information for the ne  | w applicant and/or location seeking                                        | to be licensed.  |                 |                                |         |                                       |
|-------------------------------|----------------------------------------------------------------------------|------------------|-----------------|--------------------------------|---------|---------------------------------------|
| Licensee:                     | SKAB.LLC.                                                                  |                  |                 |                                |         |                                       |
| Doing Business As:            | Knik Bar &                                                                 | Liavor           | - Sta           | 97                             |         |                                       |
| Premises Address:             | 10204 5. Knik                                                              |                  |                 |                                |         | <del></del>                           |
| City:                         | Wasilla                                                                    | State:           | Arc             |                                | ZIP:    | 99654                                 |
| Community Council:            | Knik-Fairview                                                              |                  |                 |                                |         |                                       |
|                               |                                                                            |                  |                 |                                |         |                                       |
| Mailing Address:              | 12622 5 Leo                                                                | LA               |                 |                                |         |                                       |
| City:                         | Wasilla                                                                    | State:           | Pre             |                                | ZIP:    | 99623                                 |
|                               |                                                                            |                  | •••             |                                |         |                                       |
| Designated Licensee:          | Katie Bourlan                                                              | d                |                 |                                |         |                                       |
| Contact Phone:                | 806.549.6735                                                               | Business         | hone:           | 907 3                          | 374     | . 38 18                               |
| Contact Email:                | Knik. Dar Qu                                                               | ah00.0           | om              |                                |         |                                       |
|                               | J                                                                          |                  |                 |                                |         |                                       |
| Seasonal License?             | No  If "Yes", write your                                                   | six-month op     | erating peri    | od:                            |         | · · · · · · · · · · · · · · · · · · · |
|                               | Section 3 – Pre                                                            | mises Into       | rmation         |                                |         |                                       |
| Premises to be licensed is:   |                                                                            |                  |                 |                                |         |                                       |
| an existing facility          | a new building                                                             | a propose        | d building      |                                |         |                                       |
| The next two questions mus    | it be completed by <u>beverage dispens</u>                                 | ary (including t | ourism) and g   | ackage store a                 | pplican | ts only:                              |
| What is the distance of the   | he shortest pedestrian route from th                                       | e public entran  | ce of the build | ding of your pr                | oposed  | premises to                           |
| are outer councaries or i     | the nearest school grounds? Include                                        | the unit of mea  | surement in y   | our answer.                    |         |                                       |
| Supprx 4                      | mı                                                                         |                  |                 |                                |         |                                       |
| What is the distance of the   | he shortest pedestrian route from the nearest church building? Include the | e public entran  | ce of the build | ling of your pro<br>or answer. | oposed  | premises to                           |
| lappry In                     | ni                                                                         |                  |                 |                                |         |                                       |
| [Form AB-01] (rev 10/10/2016) |                                                                            |                  |                 |                                |         | Page 2 of 7                           |