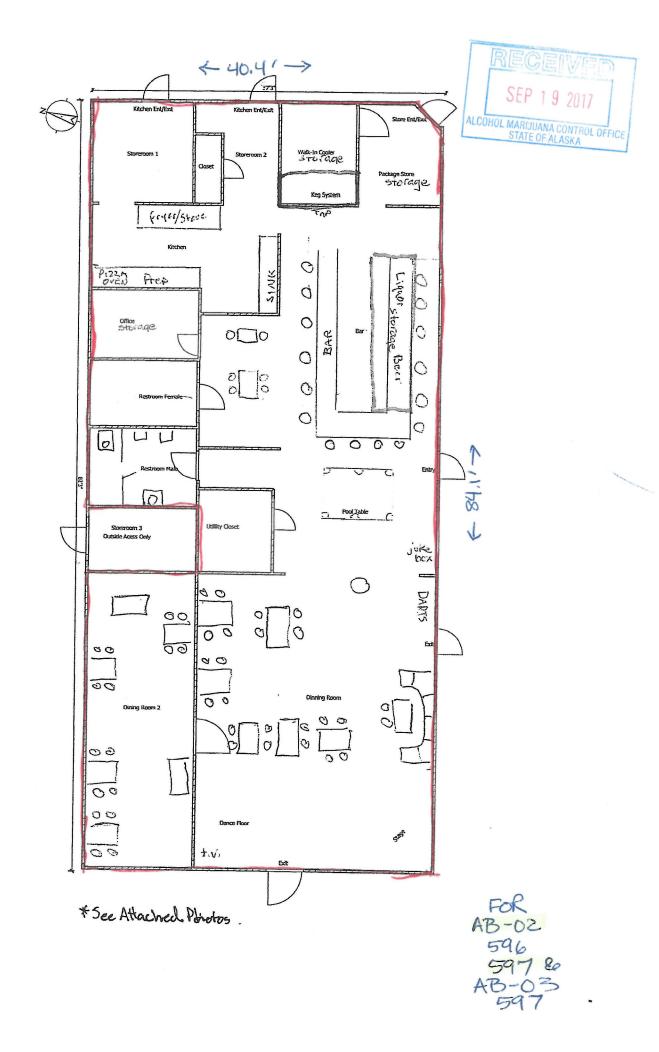

#### Section 2 - Transferee Information

| Enter information for the ne  | w applicant and/or location seeking                                        | to be licensed.  |                 |                                |         |                                       |
|-------------------------------|----------------------------------------------------------------------------|------------------|-----------------|--------------------------------|---------|---------------------------------------|
| Licensee:                     | SKAB.LLC.                                                                  |                  |                 |                                |         |                                       |
| Doing Business As:            | Knik Bar &                                                                 | Liavor           | - Sta           | 97                             |         |                                       |
| Premises Address:             | 10204 5. Knik                                                              |                  |                 |                                |         | <del></del>                           |
| City:                         | Wasilla                                                                    | State:           | Arc             |                                | ZIP:    | 99654                                 |
| Community Council:            | Knik-Fairview                                                              |                  |                 |                                |         |                                       |
|                               |                                                                            |                  |                 |                                |         |                                       |
| Mailing Address:              | 12622 5 Leo                                                                | LA               |                 |                                |         |                                       |
| City:                         | Wasilla                                                                    | State:           | Pre             |                                | ZIP:    | 99623                                 |
|                               |                                                                            |                  | •••             |                                |         |                                       |
| Designated Licensee:          | Katie Bourlan                                                              | d                |                 |                                |         |                                       |
| Contact Phone:                | 806.549.6735                                                               | Business         | hone:           | 907 3                          | 374     | . 38 18                               |
| Contact Email:                | Knik. Dar Qu                                                               | ah00.0           | om              |                                |         |                                       |
|                               | J                                                                          |                  |                 |                                |         |                                       |
| Seasonal License?             | No  If "Yes", write your                                                   | six-month op     | erating peri    | od:                            |         | · · · · · · · · · · · · · · · · · · · |
|                               | Section 3 – Pre                                                            | mises Into       | rmation         |                                |         |                                       |
| Premises to be licensed is:   |                                                                            |                  |                 |                                |         |                                       |
| an existing facility          | a new building                                                             | a propose        | d building      |                                |         |                                       |
| The next two questions mus    | it be completed by <u>beverage dispens</u>                                 | ary (including t | ourism) and g   | ackage store a                 | pplican | ts only:                              |
| What is the distance of the   | he shortest pedestrian route from th                                       | e public entran  | ce of the build | ding of your pr                | oposed  | premises to                           |
| are outer councaries or i     | the nearest school grounds? Include                                        | the unit of mea  | surement in y   | our answer.                    |         |                                       |
| Supprx 4                      | mı                                                                         |                  |                 |                                |         |                                       |
| What is the distance of the   | he shortest pedestrian route from the nearest church building? Include the | e public entran  | ce of the build | ling of your pro<br>or answer. | oposed  | premises to                           |
| lappry In                     | ni                                                                         |                  |                 |                                |         |                                       |
| [Form AB-01] (rev 10/10/2016) |                                                                            |                  |                 |                                |         | Page 2 of 7                           |