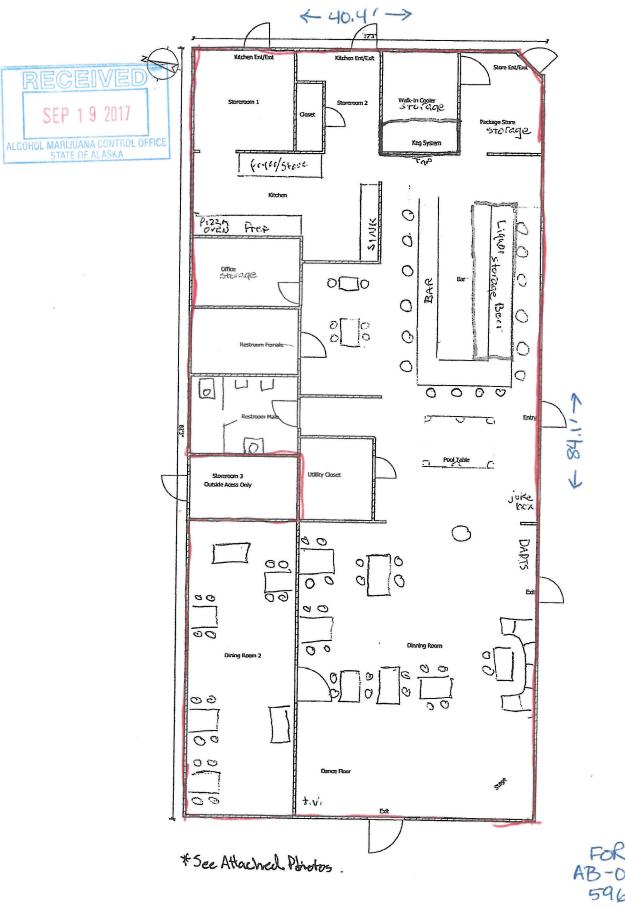

#### Section 2 - Transferee Information

| Enter information for the ne  | w applicant and/or location seeking                                        | to be licensed.  |                 |                                |         |                                       |
|-------------------------------|----------------------------------------------------------------------------|------------------|-----------------|--------------------------------|---------|---------------------------------------|
| Licensee:                     | SKAB.LLC.                                                                  |                  |                 |                                |         |                                       |
| Doing Business As:            | Knik Bar &                                                                 | Liavor           | - Sta           | 97                             |         |                                       |
| Premises Address:             | 10204 5. Knik                                                              |                  |                 |                                |         | <del></del>                           |
| City:                         | Wasilla                                                                    | State:           | Arc             |                                | ZIP:    | 99654                                 |
| Community Council:            | Knik-Fairview                                                              |                  |                 |                                |         |                                       |
|                               |                                                                            |                  |                 |                                |         |                                       |
| Mailing Address:              | 12622 5 Leo                                                                | LA               |                 |                                |         |                                       |
| City:                         | Wasilla                                                                    | State:           | Pre             |                                | ZIP:    | 99623                                 |
|                               |                                                                            |                  | •••             |                                |         |                                       |
| Designated Licensee:          | Katie Bourlan                                                              | d                |                 |                                |         |                                       |
| Contact Phone:                | 806.549.6735                                                               | Business         | hone:           | 907 3                          | 374     | . 38 18                               |
| Contact Email:                | Knik. Dar Qu                                                               | ah00.0           | om              |                                |         |                                       |
|                               | J                                                                          |                  |                 |                                |         |                                       |
| Seasonal License?             | No  If "Yes", write your                                                   | six-month op     | erating peri    | od:                            |         | · · · · · · · · · · · · · · · · · · · |
|                               | Section 3 – Pre                                                            | mises Into       | rmation         |                                |         |                                       |
| Premises to be licensed is:   |                                                                            |                  |                 |                                |         |                                       |
| an existing facility          | a new building                                                             | a propose        | d building      |                                |         |                                       |
| The next two questions mus    | it be completed by <u>beverage dispens</u>                                 | ary (including t | ourism) and g   | ackage store a                 | pplican | ts only:                              |
| What is the distance of the   | he shortest pedestrian route from th                                       | e public entran  | ce of the build | ding of your pr                | oposed  | premises to                           |
| are outer councaries or i     | the nearest school grounds? Include                                        | the unit of mea  | surement in y   | our answer.                    |         |                                       |
| Supprx 4                      | mı                                                                         |                  |                 |                                |         |                                       |
| What is the distance of the   | he shortest pedestrian route from the nearest church building? Include the | e public entran  | ce of the build | ling of your pro<br>or answer. | oposed  | premises to                           |
| lappry In                     | ni                                                                         |                  |                 |                                |         |                                       |
| [Form AB-01] (rev 10/10/2016) |                                                                            |                  |                 |                                |         | Page 2 of 7                           |