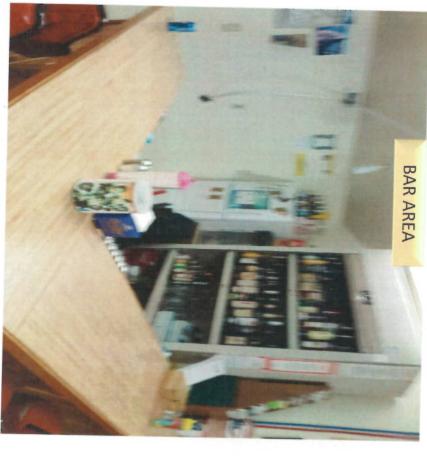

The licensee only provided a one page report showing income and loss from January 2016 to December 2016. It does not break down sales of alcohol vs. food, nor does it indicate daily sales amounts. They also provided copies of receipts from alcohol purchases for resale.