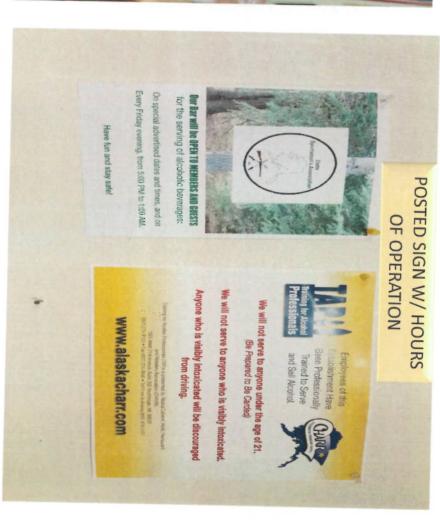

The licensee only provided a one page report showing income and loss from January 2016 to December 2016. It does not break down sales of alcohol vs. food, nor does it indicate daily sales amounts. They also provided copies of receipts from alcohol purchases for resale.