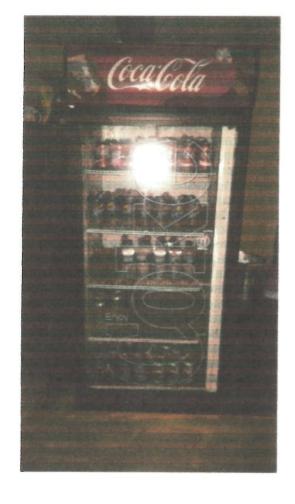

On 1-31-17, BRE Christina Thibodeaux advised me that Gold Miners Lodge licenses 4380 and 4526 had operated only 30 days in both 2015 and 2016.

Goldminer Lodge Licensee provided some documentation to establish they were open. A flier advertising Safe bus Riders Ward was given which indicated a ten dollar credit from June 4<sup>th</sup>-30<sup>th</sup>, no year. A Craigslist advertisement advertising the business for sale; no year provided. A picture of the front door depicting open daily, 6pm -2am, this month only. It does not indicate what month. Another photo depicts a small variety of spirits and a cooler with non-alcoholic beverages. A final picture depicts an empty dining room.