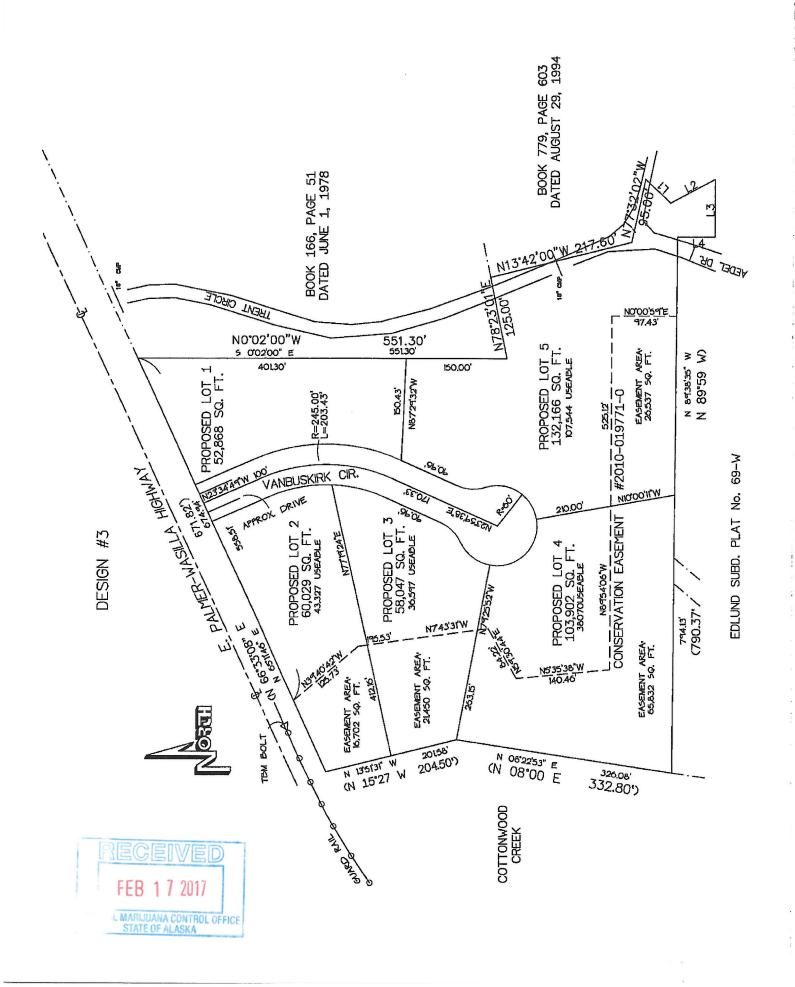

Attached to this proposal, you will find 3 sketches of possible lot designs. This quote does not reflect Design #3, which is intended to show a possibility of Full Plat design with road construction. These designs are draft only, and have not been reviewed or approved by the Matanuska-Susitna Borough at this time. No easements have been researched on this property at this time. A title report (Certificate to Plat) will disclose all easements that we were not able to find on public record. It is unclear, without having the Preliminary Application Conference with the MSB, if the MSB will require any Right-of-Way dedication for that portion of Trent Circle that lies within the subject parcel. The areas in those proposed lots are subject to change.