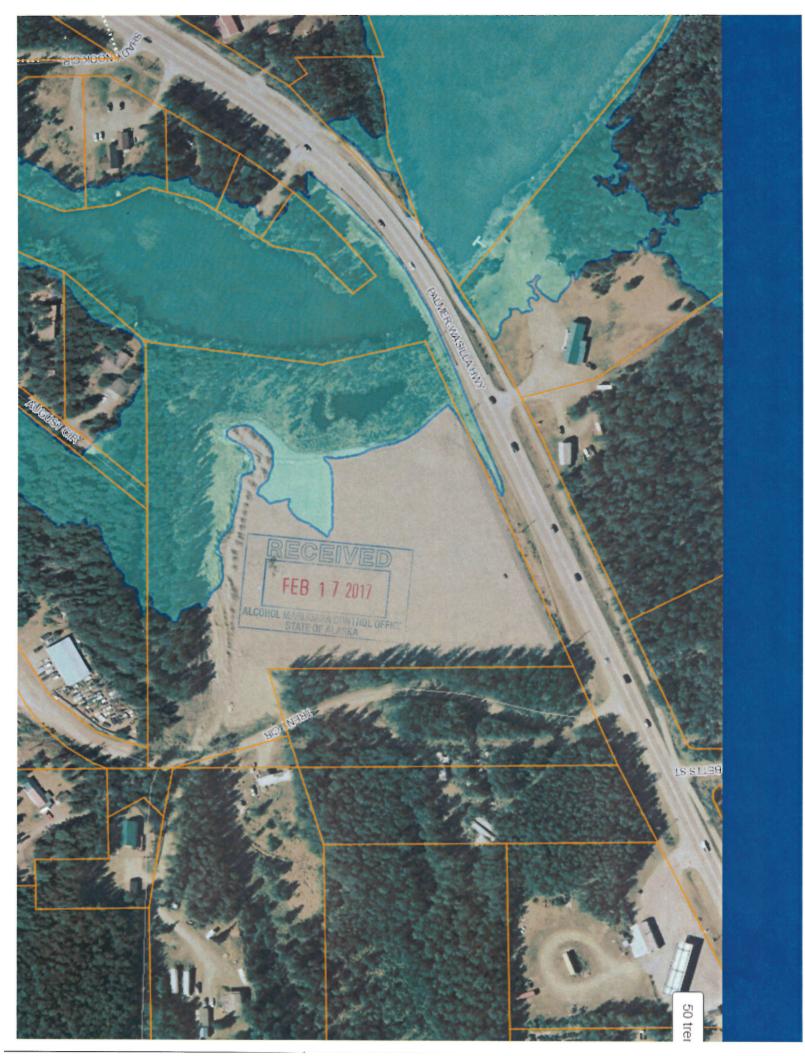

#### Waiver of Operation Request Description

I currently have a lease with a build to suit option for property located at 450Trent Circle in the Mat-Su Borough. Although our current liquor license reflect 'No Premises', this parcel is where I intend to build a restaurant / lounge and operate the liquor license.

We were informed almost a year ago that the property was in a Flood Plain, however the Mat-Su Borough was working with FEMA to redraw the Flood Plain Map in the area via Map Amendment. The Mat-Su Borough's plan of map change with FEMA can be found at <u>http://msb.maps.arcgis.com/apps/StorytellingSwipe/index.html?appid=9474c8ea28274376bfa</u> <u>7facb1a72942b#</u>. Additionally I have provided copies of the existing Flood Plain Map and the Proposed Flood Plain Map. In discussions with our surveyor (Acutek Geomatics) as well as Michelle Olsen, Permit Technician of the Mat-Su Borough, we expected this flood plain change to be completed in 2016. However, to date this process has not been completed between the Borough and FEMA.