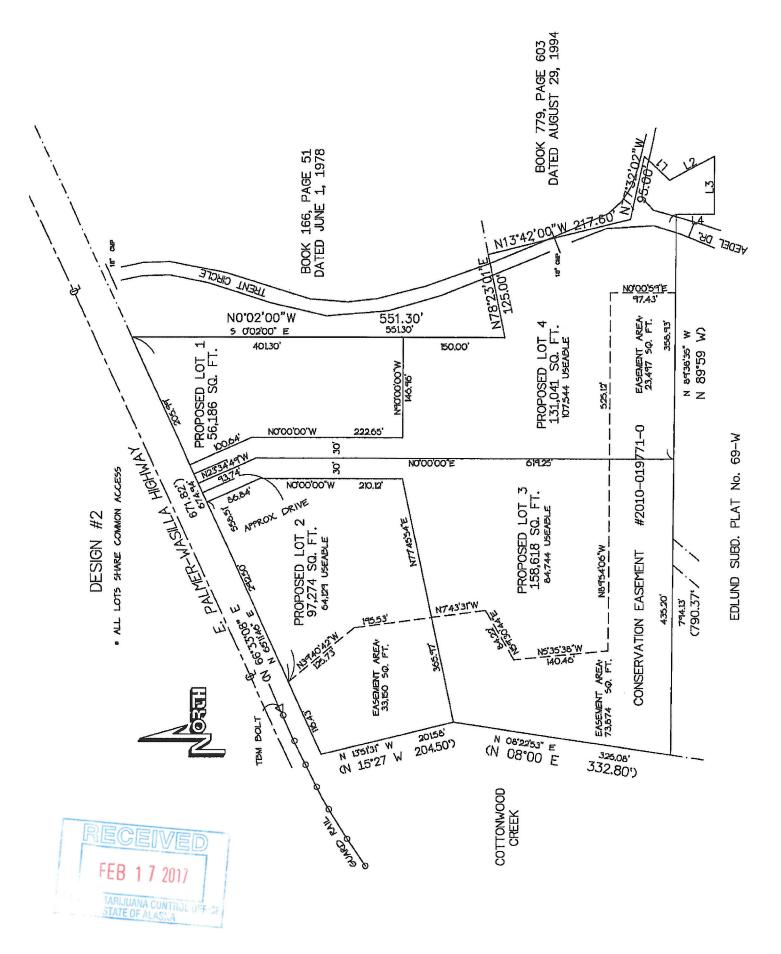

Attached to this proposal, you will find 3 sketches of possible lot designs. This quote does not reflect Design #3, which is intended to show a possibility of Full Plat design with road construction. These designs are draft only, and have not been reviewed or approved by the Matanuska-Susitna Borough at this time. No easements have been researched on this property at this time. A title report (Certificate to Plat) will disclose all easements that we were not able to find on public record. It is unclear, without having the Preliminary Application Conference with the MSB, if the MSB will require any Right-of-Way dedication for that portion of Trent Circle that lies within the subject parcel. The areas in those proposed lots are subject to change.