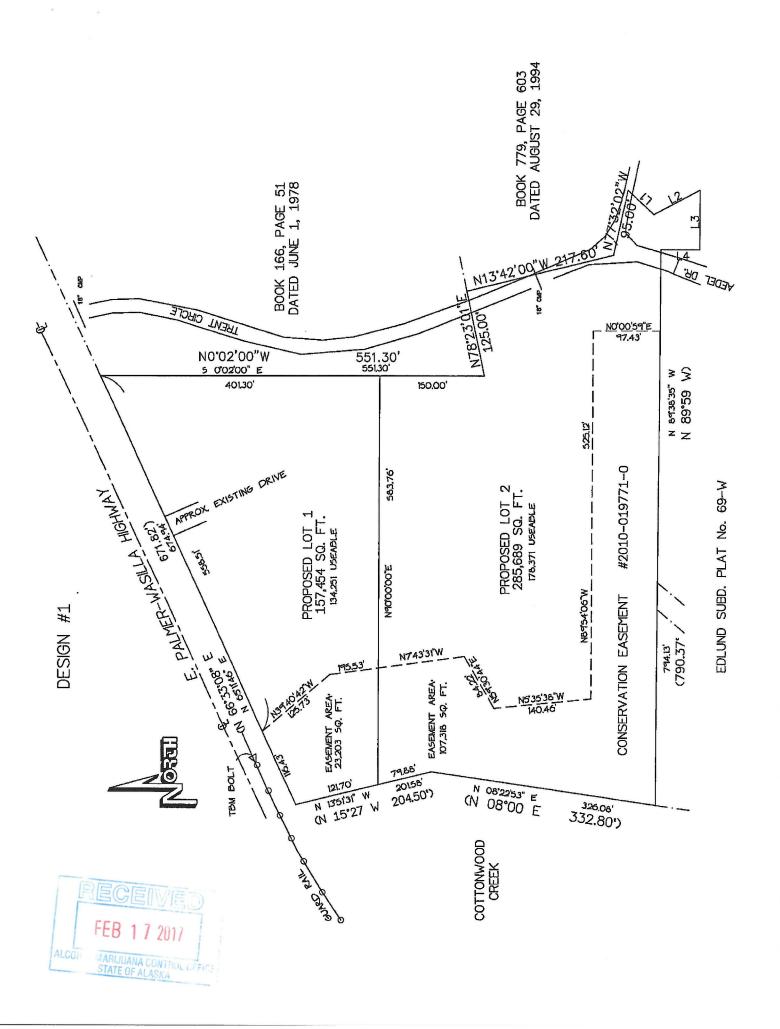

Attached to this proposal, you will find 3 sketches of possible lot designs. This quote does not reflect Design #3, which is intended to show a possibility of Full Plat design with road construction. These designs are draft only, and have not been reviewed or approved by the Matanuska-Susitna Borough at this time. No easements have been researched on this property at this time. A title report (Certificate to Plat) will disclose all easements that we were not able to find on public record. It is unclear, without having the Preliminary Application Conference with the MSB, if the MSB will require any Right-of-Way dedication for that portion of Trent Circle that lies within the subject parcel. The areas in those proposed lots are subject to change.