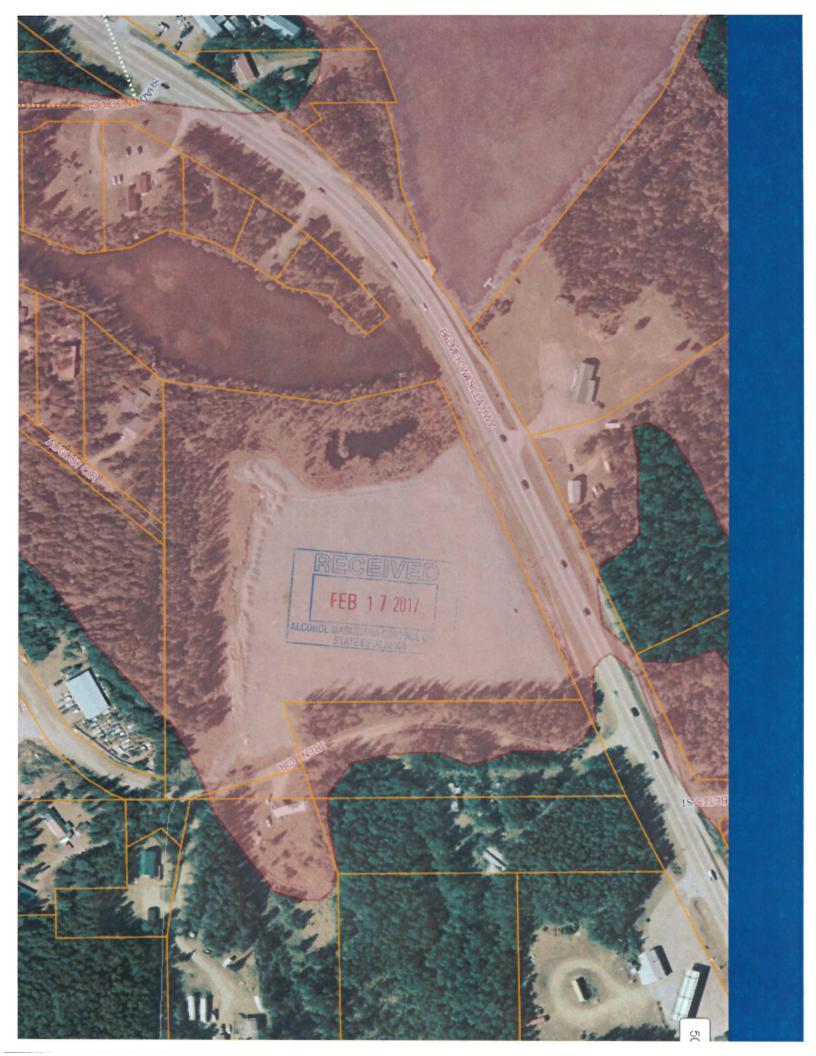

#### Waiver of Operation Request Description

I currently have a lease with a build to suit option for property located at 450Trent Circle in the Mat-Su Borough. Although our current liquor license reflect 'No Premises', this parcel is where I intend to build a restaurant / lounge and operate the liquor license.

We were informed almost a year ago that the property was in a Flood Plain, however the Mat-Su Borough was working with FEMA to redraw the Flood Plain Map in the area via Map Amendment. The Mat-Su Borough's plan of map change with FEMA can be found at <u>http://msb.maps.arcgis.com/apps/StorytellingSwipe/index.html?appid=9474c8ea28274376bfa</u> <u>7facb1a72942b#</u>. Additionally I have provided copies of the existing Flood Plain Map and the Proposed Flood Plain Map. In discussions with our surveyor (Acutek Geomatics) as well as Michelle Olsen, Permit Technician of the Mat-Su Borough, we expected this flood plain change to be completed in 2016. However, to date this process has not been completed between the Borough and FEMA.