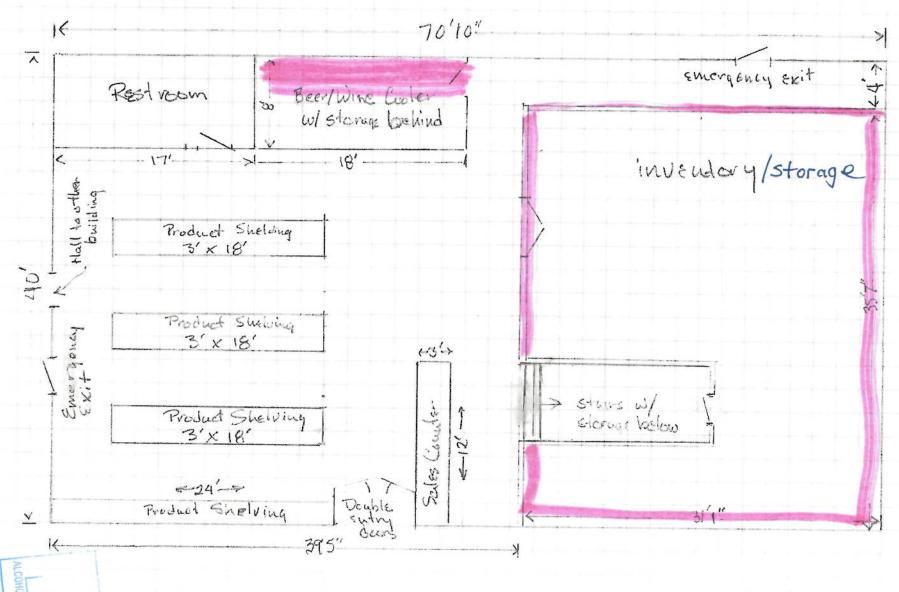

# Form AB-02: Premises Diagram

#### What is this form?

A detailed diagram of the proposed licensed premises is required for all liquor license applications, per AS 04.11.260 and 3 AAC 304.185. Your diagram must include dimensions and must show all entrances and boundaries of the premises, walls, bars, fixtures, and areas of storage, service, consumption, and manufacturing. If your proposed premises is located within a building or building complex that contains multiple businesses and/or tenants, please provide an additional page that clearly shows the location of your proposed premises within the building or building complex, along with the addresses and/or suite numbers of the other businesses and/or tenants within the building or building complex.

## Section 2 - Detailed Premises Diagram

Clearly indicate the boundaries of the premises and the proposed licensed area within that property. Clearly indicate the interior layout of any enclosed areas on the proposed premises. Clearly identify all entrances and exits, walls, bars, and fixtures, and outline in red the perimeter of the areas designated for alcohol storage, service, consumption, and manufacturing. Include dimensions, cross-streets, and points of reference in your drawing. You may attach blueprints or other detailed drawings that meet the requirements of this form.

See Attached 2 pages

JUN 1 2 2017 Page 2 of 2

ALCOHOL MARIJUANA CONTROL OFFICE STATE OF ALASKA

18 = 1

1/8"=1"

Intersection of

① Eddie Hoffman Hwx
② Tundra Way
③ Tundra Street
④ River Street

**=**100