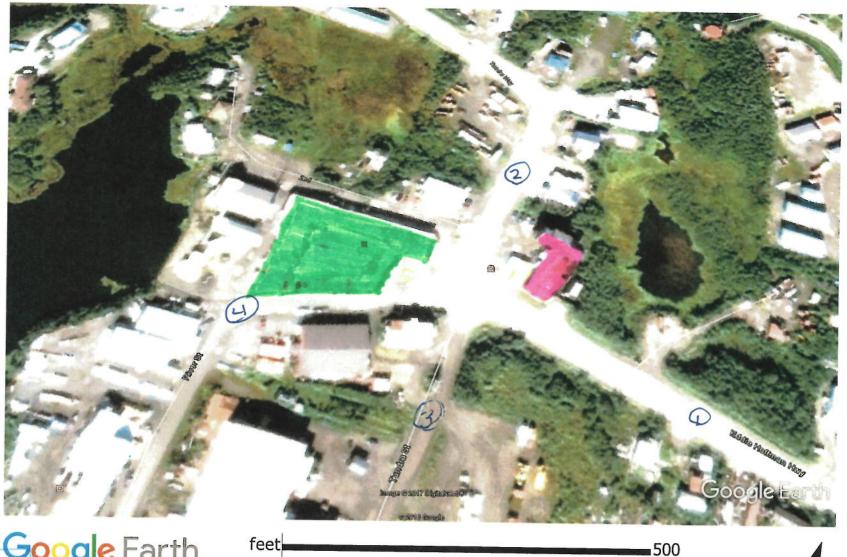

## Section 2 - Detailed Premises Diagram

Clearly indicate the boundaries of the premises and the proposed licensed area within that property. Clearly indicate the interior layout of any enclosed areas on the proposed premises. Clearly identify all entrances and exits, walls, bars, and fixtures, and outline in red the perimeter of the areas designated for alcohol storage, service, consumption, and manufacturing. Include dimensions, cross-streets, and points of reference in your drawing. You may attach blueprints or other detailed drawings that meet the requirements of this form.

See Attached 2 pages

JUN 1 2 2017 Page 2 of 2

ALCOHOL MARIJUANA CONTROL OFFICE STATE OF ALASKA

18 = 1

1/8"=1"

Intersection of

① Eddie Hoffman Hwx
② Tundra Way
③ Tundra Street
④ River Street

**=**100