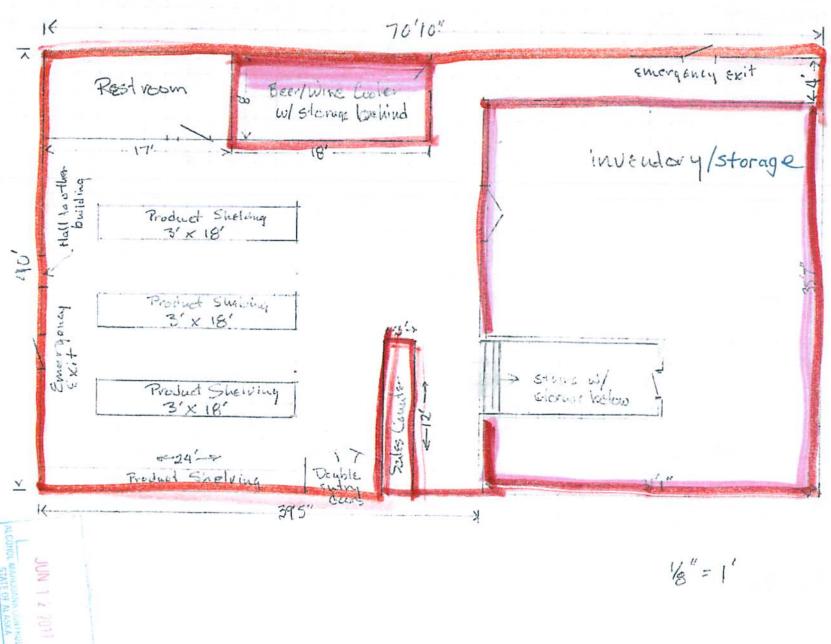

# Form AB-02: Premises Diagram

#### What is this form?

A detailed diagram of the proposed licensed premises is required for all liquor license applications, per AS 04.11.260 and 3 AAC 304.185. Your diagram must include dimensions and must show all entrances and boundaries of the premises, walls, bars, fixtures, and areas of storage, service, consumption, and manufacturing. If your proposed premises is located within a building or building complex that contains multiple businesses and/or tenants, please provide an additional page that clearly shows the location of your proposed premises within the building or building complex, along with the addresses and/or suite numbers of the other businesses and/or tenants within the building or building complex.

## Section 2 - Detailed Premises Diagram

Clearly indicate the boundaries of the premises and the proposed licensed area within that property. Clearly indicate the interior layout of any enclosed areas on the proposed premises. Clearly identify all entrances and exits, walls, bars, and fixtures, and outline in red the perimeter of the areas designated for alcohol storage, service, consumption, and manufacturing. Include dimensions, cross-streets, and points of reference in your drawing. You may attach blueprints or other detailed drawings that meet the requirements of this form.

See Attached 2 pages

JUN 1 2 2017 Page 2 of 2

ALCOHOL MARIJUANA CONTROL OFFICE STATE OF ALASKA

18 = 1

1/8"=1"

Intersection of

① Eddie Hoffman Hwx
② Tundra Way
③ Tundra Street
④ River Street

**=**100