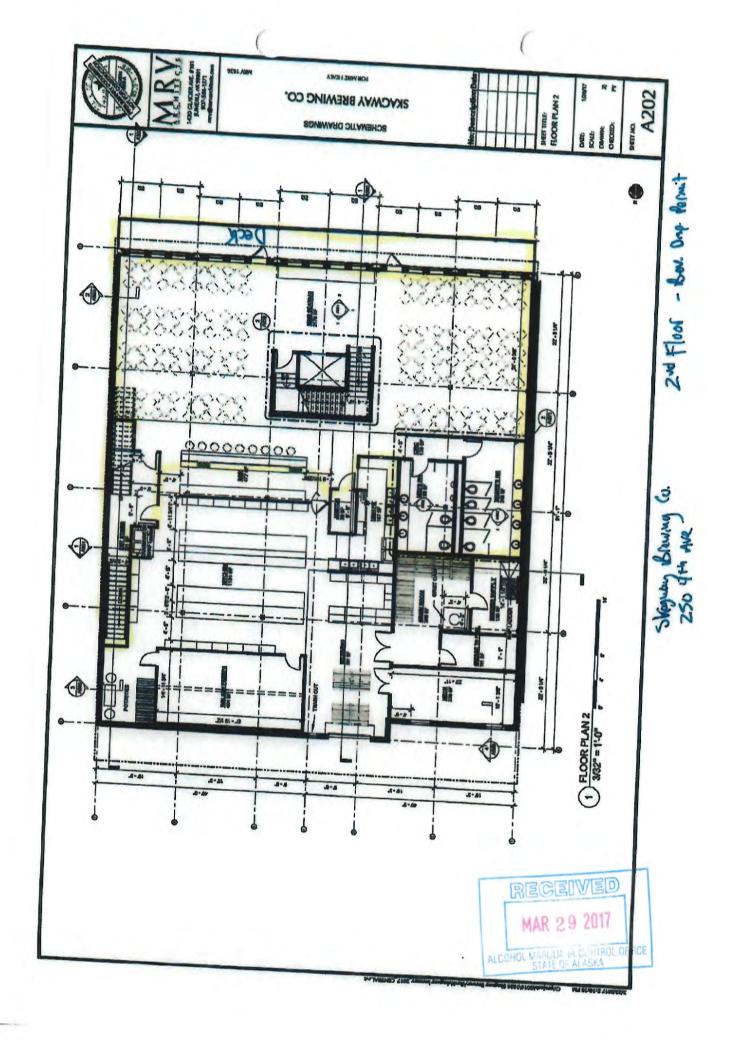

|                                                            |                               |
|                                  |                                                                             |                                                            |                               |
|                                  |                                                                             |                                                            |                               |
|                                  |                                                                             |                                                            |                               |









alcohol.licensing@alaska.gov https://www.commerce.alaska.gov/web/amco

Phone: 907.269.0350

## Alaska Alcoholic Beverage Control Board

## Form AB-03: Restaurant Designation Permit Application

| Section                                                                                          | on 5 – Certification          | ons and Approvals                                                                                 |             |
|--------------------------------------------------------------------------------------------------|-------------------------------|---------------------------------------------------------------------------------------------------|-------------|
| Read each line below, and then sign your in                                                      | itials