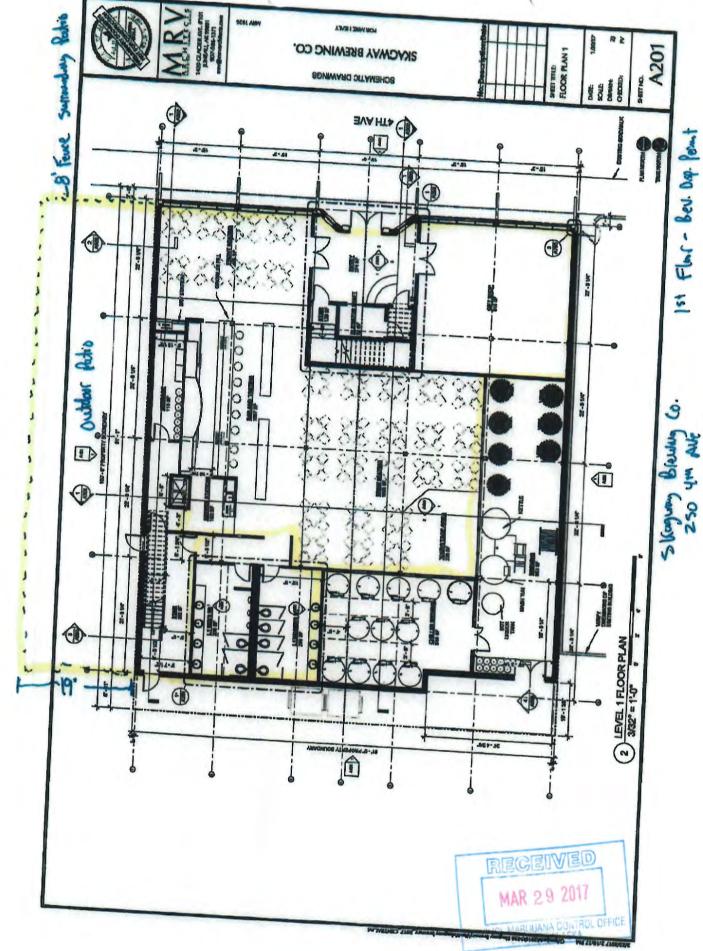

1st Fluir - Bed. Disg. - Duplicate

250 YM MUR.

Skeguay Brewing Co. 250 4th Aute

Gitprojects/2016/1626 Slaguray Breway/Rentitalogousy breway\_2017\_CENTRALING

Alaska Alcoholic Beverage Control Board

Alcohol and Marijuana Control Office 550 W 7<sup>th</sup> Avenue, Suite 1600 Anchorage, AK 99501