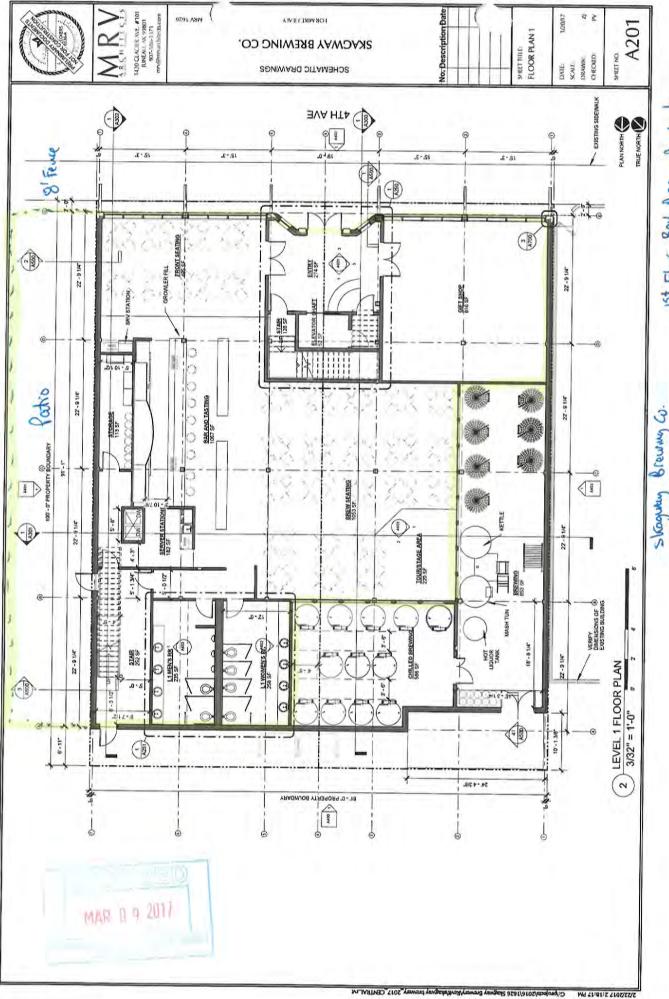

## What is this form?

A detailed diagram of the proposed licensed premises is required for all liquor license applications, per AS 04.11.260 and 3 AAC 304.185. Your diagram must include dimensions and must show all entrances and boundaries of the premises, walls, bars, fixtures, and areas of storage, service, consumption, and manufacturing. If your proposed premises is located within a building or building complex that contains multiple businesses and/or tenants, please provide an additional page that clearly shows the location of your proposed premises within the building or building complex, along with the addresses and/or suite numbers of the other businesses and/or tenants within the building or building complex.

The <u>second page</u> of this form is not required. Blueprints, CAD drawings, or other clearly drawn and marked diagrams may be submitted in lieu of the second page of this form. The first page must still be completed, attached to, and submitted with any supplemental diagrams. An AMCO employee may require you to complete the second page of this form if additional documentation for your premises diagram is needed.