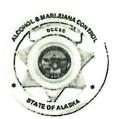

## Form AB-02: Premises Diagram

#### What is this form?

A detailed diagram of the proposed licensed premises is required for all liquor license applications, per AS 04.11.260 and 3 AAC 304.185. Your diagram must include dimensions and must show all entrances and boundaries of the premises, walls, bars, fixtures, and areas of storage, service, consumption, and manufacturing. If your proposed premises is located within a building or building complex that contains multiple businesses and/or tenants, please provide an additional page that clearly shows the location of your proposed premises within the building or building complex, along with the addresses and/or suite numbers of the other businesses and/or tenants within the building or building complex.

### Section 1 - Establishment Information

Enter information for the business seeking to be licensed, as identified on the license application.

| Licensee:          | Grande Denali, LLC                     | License Number: |    | 4280 |       |  |  |
|--------------------|----------------------------------------|-----------------|----|------|-------|--|--|
| License Type:      | Beverage Dispensary Tourism - Seasonal |                 |    |      |       |  |  |
| Doing Business As: | Denali Bluffs Hotel - Moutaineer Gril  | l & Bar         |    |      |       |  |  |
| Premises Address:  | Mile 238.2 Parks Hwy                   |                 |    |      |       |  |  |
| City:              | Denali                                 | State:          | AK | ZIP: | 99755 |  |  |