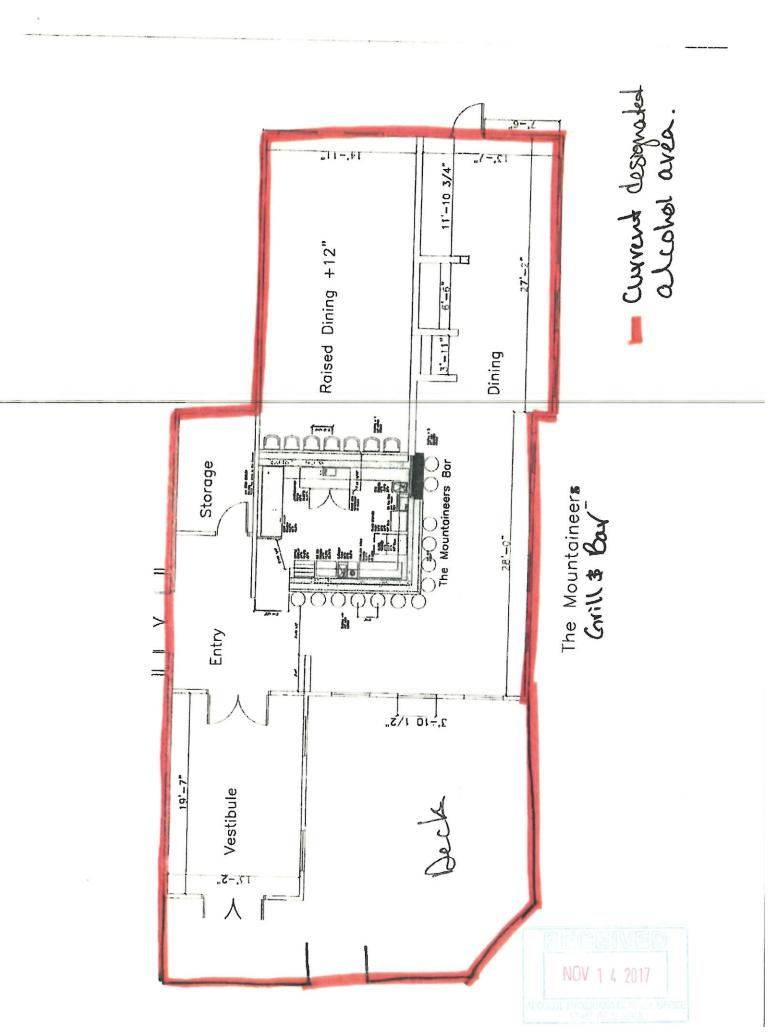

## Form AB-02: Premises Diagram

#### What is this form?

A detailed diagram of the proposed licensed premises is required for all liquor license applications, per AS 04.11.260 and 3 AAC 304.185. Your diagram must include dimensions and must show all entrances and boundaries of the premises, walls, bars, fixtures, and areas of storage, service, consumption, and manufacturing. If your proposed premises is located within a building or building complex that contains multiple businesses and/or tenants, please provide an additional page that clearly shows the location of your proposed premises within the building or building complex, along with the addresses and/or suite numbers of the other businesses and/or tenants within the building or building complex.

The <u>second page</u> of this form is not required. Blueprints, CAD drawings, or other clearly drawn and marked diagrams may be submitted in lieu of the second page of this form. The first page must still be completed, attached to, and submitted with any supplemental diagrams. An AMCO employee may require you to complete the second page of this form if additional documentation for your premises diagram is needed.

This form must be completed and submitted to AMCO's main office before any license application will be considered complete.

|                                                                                                                                      | Yes | No |
|--------------------------------------------------------------------------------------------------------------------------------------|-----|----|
| I have attached blueprints, CAD drawings, or other supporting documents in addition to, or in lieu of, the second page of this form. | ✓   |    |

### Section 1 - Establishment Information

Enter information for the business seeking to be licensed, as identified on the license application.

| Licensee:          | Grande Denali, LLC                     | License Number: |    | 4280 |       |  |  |
|--------------------|----------------------------------------|-----------------|----|------|-------|--|--|
| License Type:      | Beverage Dispensary Tourism - Seasonal |                 |    |      |       |  |  |
| Doing Business As: | Denali Bluffs Hotel - Moutaineer Gril  | l & Bar         |    |      |       |  |  |
| Premises Address:  | Mile 238.2 Parks Hwy                   |                 |    |      |       |  |  |
| City:              | Denali                                 | State:          | AK | ZIP: | 99755 |  |  |