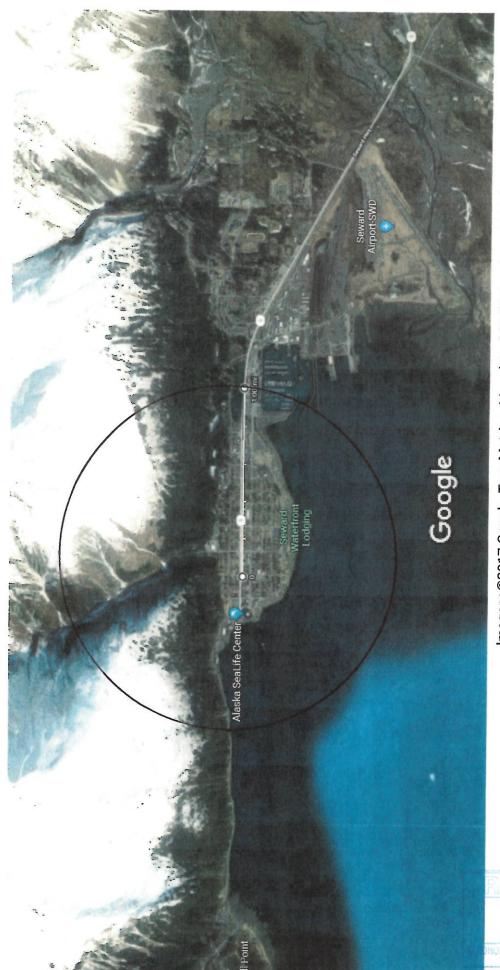

**Staff Rec.:** Approve with delegation

5621 The Highliner Restaurant ABC Board April 3, 2018 Page 2

**Background:** This application is for a new restaurant or eating place – public convenience license in Seward. 3 AAC 304.335 requires approval of the local governing body and community support as expressed by a petition signed by a majority of the residents 21 years of age or older who live within one mile of the proposed licensed premises.

The applicant walked through the petition area and used the Kenai Peninsula Borough website to identify the number of occupied residences within a mile of his proposed licensed premises. The DCCED website provided information on the average number of people per household and the number of people that are 21 years of age or older.

Using these methods, it was determined that the number of required signatures is 314. Staff verified the petition signatures and determined that at least 314 valid signatures were provided.

Attachment: License application