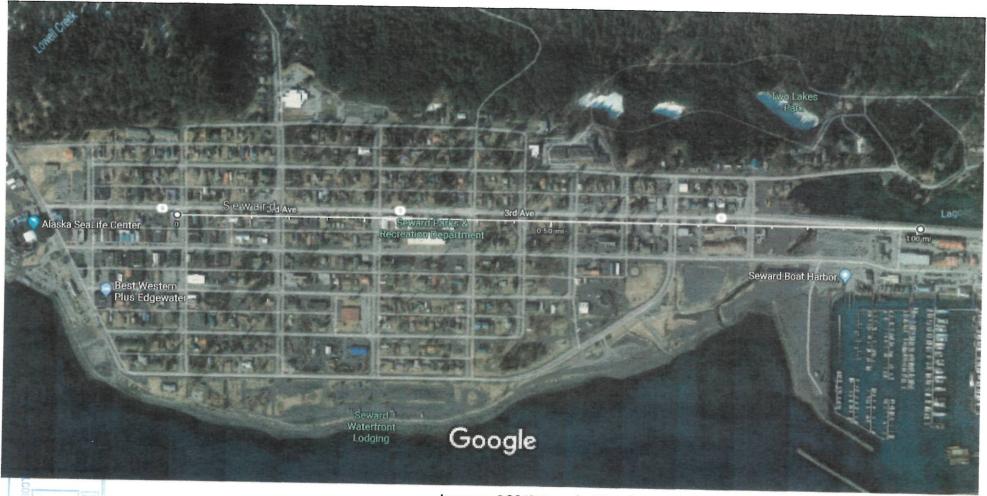

**Staff Rec.:** Approve with delegation

5621 The Highliner Restaurant ABC Board April 3, 2018 Page 2

**Background:** This application is for a new restaurant or eating place – public convenience license in Seward. 3 AAC 304.335 requires approval of the local governing body and community support as expressed by a petition signed by a majority of the residents 21 years of age or older who live within one mile of the proposed licensed premises.

The applicant walked through the petition area and used the Kenai Peninsula Borough website to identify the number of occupied residences within a mile of his proposed licensed premises. The DCCED website provided information on the average number of people per household and the number of people that are 21 years of age or older.

Using these methods, it was determined that the number of required signatures is 314. Staff verified the petition signatures and determined that at least 314 valid signatures were provided.

Attachment: License application