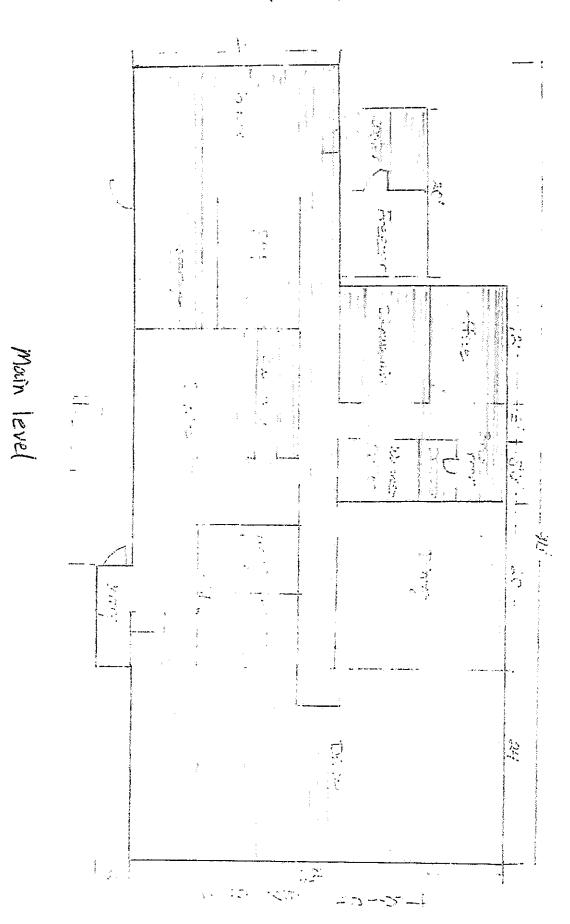

# Form AB-02: Premises Diagram

#### What is this form?

A detailed diagram of the proposed licensed premises is required for all liquor license applications, per AS 04.11.260 and 3 AAC 304.185. Your diagram must include dimensions and must show all entrances and boundaries of the premises, walls, bars, fixtures, and areas of storage, service, consumption, and manufacturing. If your proposed premises is located within a building or building complex that contains multiple businesses and/or tenants, please provide an additional page that clearly shows the location of your proposed premises within the building or building complex, along with the addresses and/or suite numbers of the other businesses and/or tenants within the building or building complex.

The second page of this form is not required. Blueprints, CAD drawings, or other clearly drawn and marked diagrams may be submitted in lieu of the second page of this form. The first page must still be completed, attached to, and submitted with any supplemental diagrams. An AMCO employee may require you to complete the second page of this form if additional documentation for your premises diagram is needed.

Main level

MAR 1 4 2018

ALCOHOL MARILUANA CONTROLOG

STATE OF ALCOHOLOG

alcohol.licensing@alaska.gov https://www.commerce.alaska.gov/web/amco

Phone: 907.269.0350