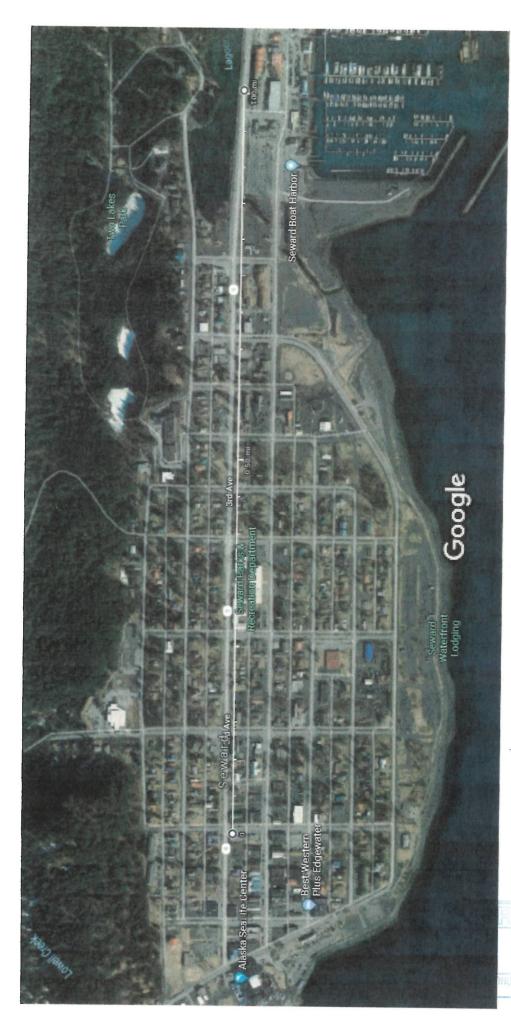

**Staff Rec.:** Approve with delegation

5621 The Highliner Restaurant ABC Board April 3, 2018 Page 2

**Background:** This application is for a new restaurant or eating place – public convenience license in Seward. 3 AAC 304.335 requires approval of the local governing body and community support as expressed by a petition signed by a majority of the residents 21 years of age or older who live within one mile of the proposed licensed premises.

The applicant walked through the petition area and used the Kenai Peninsula Borough website to identify the number of occupied residences within a mile of his proposed licensed premises. The DCCED website provided information on the average number of people per household and the number of people that are 21 years of age or older.

Using these methods, it was determined that the number of required signatures is 314. Staff verified the petition signatures and determined that at least 314 valid signatures were provided.

Attachment: License application