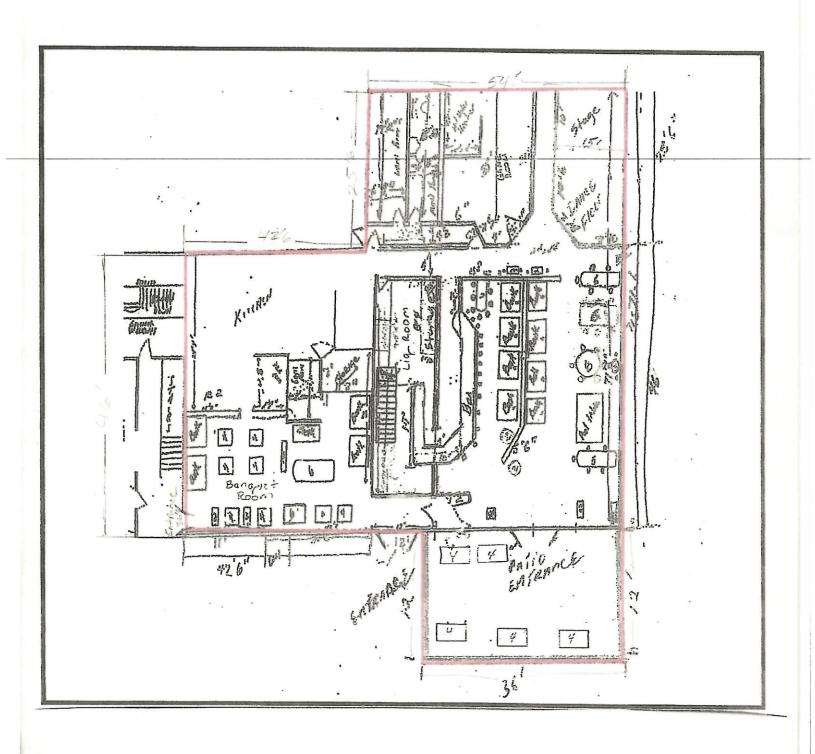

AS 04.11.400(d)(1)(D) requires 30 rental rooms if the population is between 5,001 - 15,000. The City of Kenai has a certified population of 7,098.

The applicant offers 31 rental rooms, each of which is equipped with microwaves and refrigerators. Alcohol is not stocked in the rental rooms, and the establishment has a full-service restaurant.