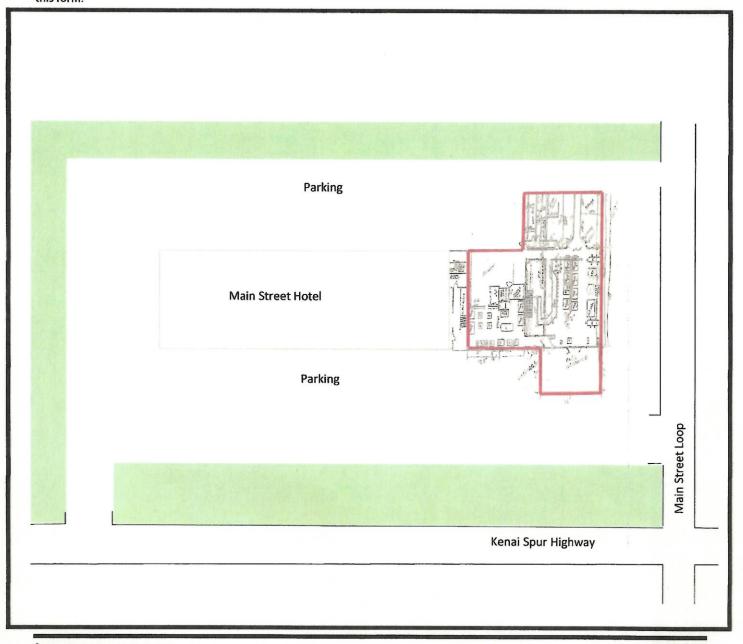

AS 04.11.400(d)(1)(D) requires 30 rental rooms if the population is between 5,001 - 15,000. The City of Kenai has a certified population of 7,098.

The applicant offers 31 rental rooms, each of which is equipped with microwaves and refrigerators. Alcohol is not stocked in the rental rooms, and the establishment has a full-service restaurant.

This form must be completed and submitted to AMCO's main office, along with all other required forms and documents, before any license application will be considered complete.

City of Kenai ( Kenai Peninsula Borough)

#### Enter information for the current licensee and licensed establishment. Licensee: Pink Coyote Limited License #: 4555 License Type: Beverage Dispensary - Tourism **Statutory Reference:** AS 04.11.400(d) **Doing Business As:** Main Street Tap & Grill 10800 Kenai Spur Highway **Premises Address:** Kenai AK ZIP: 99611