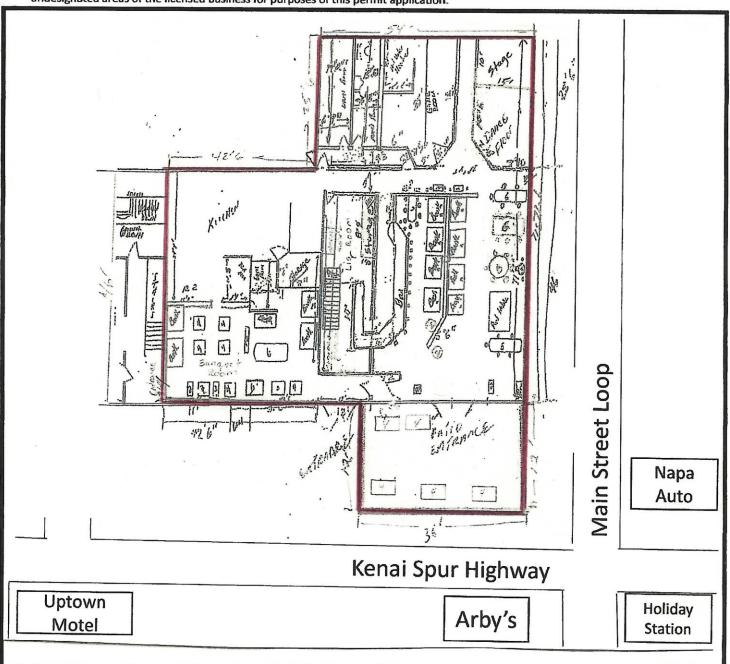

This form must be completed and submitted to AMCO's main office, along with all other required forms and documents, before any license application will be considered complete.

City of Kenai ( Kenai Peninsula Borough)

#### Enter information for the current licensee and licensed establishment. Licensee: Pink Coyote Limited License #: 4555 License Type: Beverage Dispensary - Tourism **Statutory Reference:** AS 04.11.400(d) **Doing Business As:** Main Street Tap & Grill 10800 Kenai Spur Highway **Premises Address:** Kenai AK ZIP: 99611