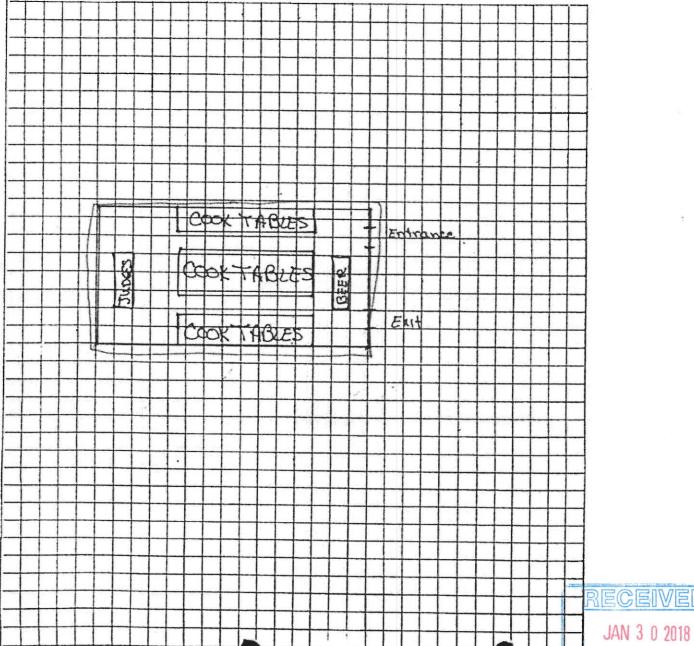

## Section 2 - Detailed Premises Diagram

Clearly indicate the boundaries of the premises and the proposed licensed area within that property. Clearly indicate the interior layout of any enclosed areas on the proposed premises. Clearly identify all entrances and exits, walls, bars, and fixtures, and outline in red the perimeter of the areas designated for alcohol storage, service, and consumption. Include dimensions, cross-streets, and points of reference in your drawing. You may attach blueprints or other detailed drawings that meet the requirements of this form.

## **Section 2 - Detailed Premises Diagram**

Clearly indicate the boundaries of the premises and the proposed licensed area within that property. Clearly indicate the interior layout of any enclosed areas on the proposed premises. Clearly identify all entrances and exits, walls, bars, and fixtures, and outline in red the perimeter of the areas designated for alcohol storage, service, and consumption. Include dimensions, cross-streets, and points of reference in your drawing. You may attach blueprints or other detailed drawings that meet the requirements of this form.