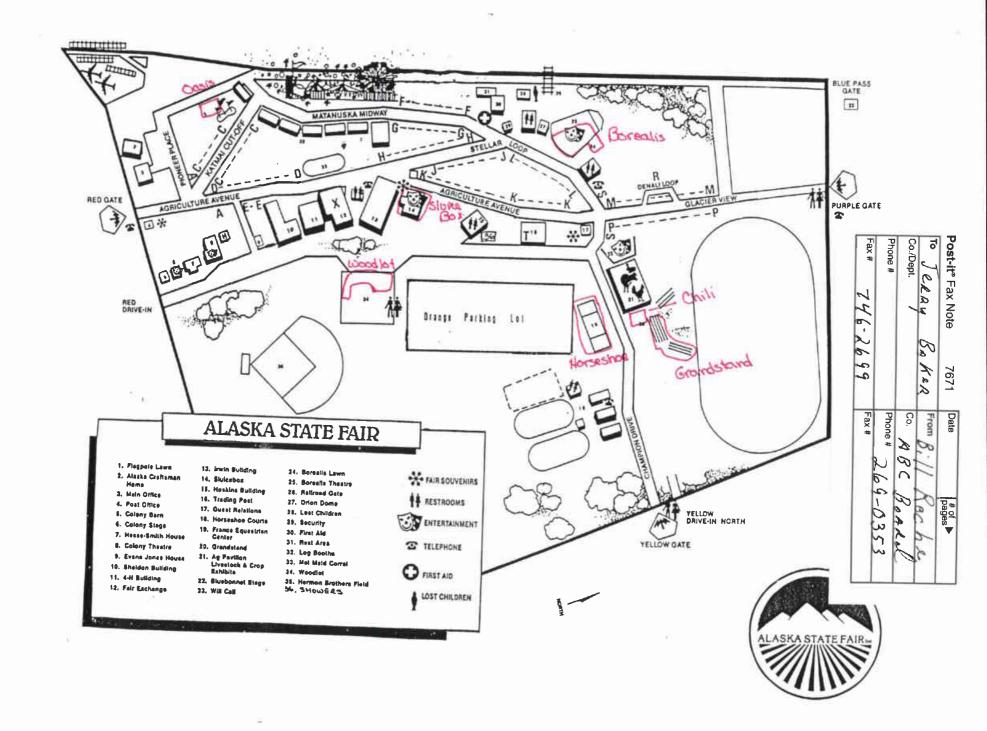

**Staff Rec.:** Table the premises change request to the August meeting

**Background:** The licensed premises for the Alaska State Fair includes eight distinct and separate areas. This appears to be out of compliance with 3 AAC 304.185 which states:

The licensed premises must be one area, but may include separate rooms if the rooms are adjacent to one another or if they are rooms described in AS 04.11.090(d).

The state fairgrounds are large, and licensing the entire area is not a viable option, as minors frequent the fair without adult accompaniment. Requiring the fair to apply for and maintain eight recreational site licenses is not a viable solution as only three recreational site licenses are possible in the City of Palmer, and two of the three are issued.

The board is considering a regulations change that allows recreational site licenses to maintain noncontiguous licensed premises with board approval. This proposal is on the agenda for board consideration at Tab 82.

Attachment: Alaska State Fair current licensed premises diagram

AB-14 submitted by Alaska State Fair

## Section 2 - Detailed Premises Diagram

Clearly indicate the boundaries of the premises and the proposed licensed area within that property. Clearly indicate the interior layout of any enclosed areas on the proposed premises. Clearly identify all entrances and exits, walls, bars, and fixtures, and outline in red the perimeter of the areas designated for alcohol storage, service, and consumption. Include dimensions, cross-streets, and points of reference in your drawing. You may attach blueprints or other detailed drawings that meet the requirements of this form.

## **Section 2 - Detailed Premises Diagram**

Clearly indicate the boundaries of the premises and the proposed licensed area within that property. Clearly indicate the interior layout of any enclosed areas on the proposed premises. Clearly identify all entrances and exits, walls, bars, and fixtures, and outline in red the perimeter of the areas designated for alcohol storage, service, and consumption. Include dimensions, cross-streets, and points of reference in your drawing. You may attach blueprints or other detailed drawings that meet the requirements of this form.