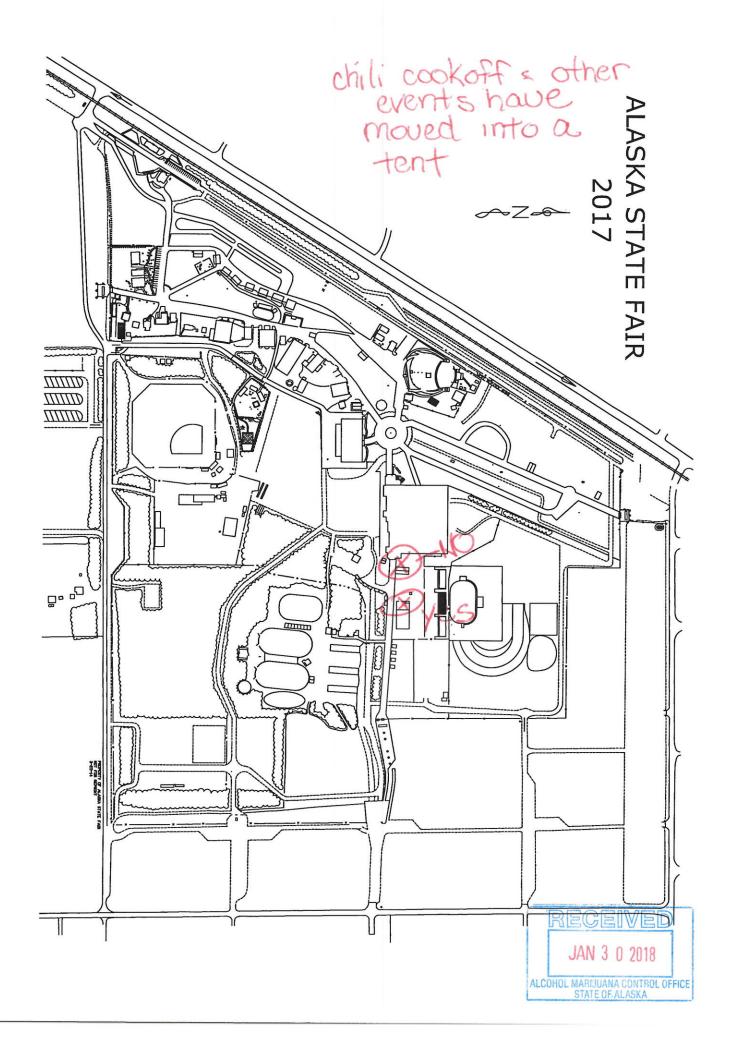

The licensed premises must be one area, but may include separate rooms if the rooms are adjacent to one another or if they are rooms described in AS 04.11.090(d).

The state fairgrounds are large, and licensing the entire area is not a viable option, as minors frequent the fair without adult accompaniment. Requiring the fair to apply for and maintain eight recreational site licenses is not a viable solution as only three recreational site licenses are possible in the City of Palmer, and two of the three are issued.

The board is considering a regulations change that allows recreational site licenses to maintain noncontiguous licensed premises with board approval. This proposal is on the agenda for board consideration at Tab 82.