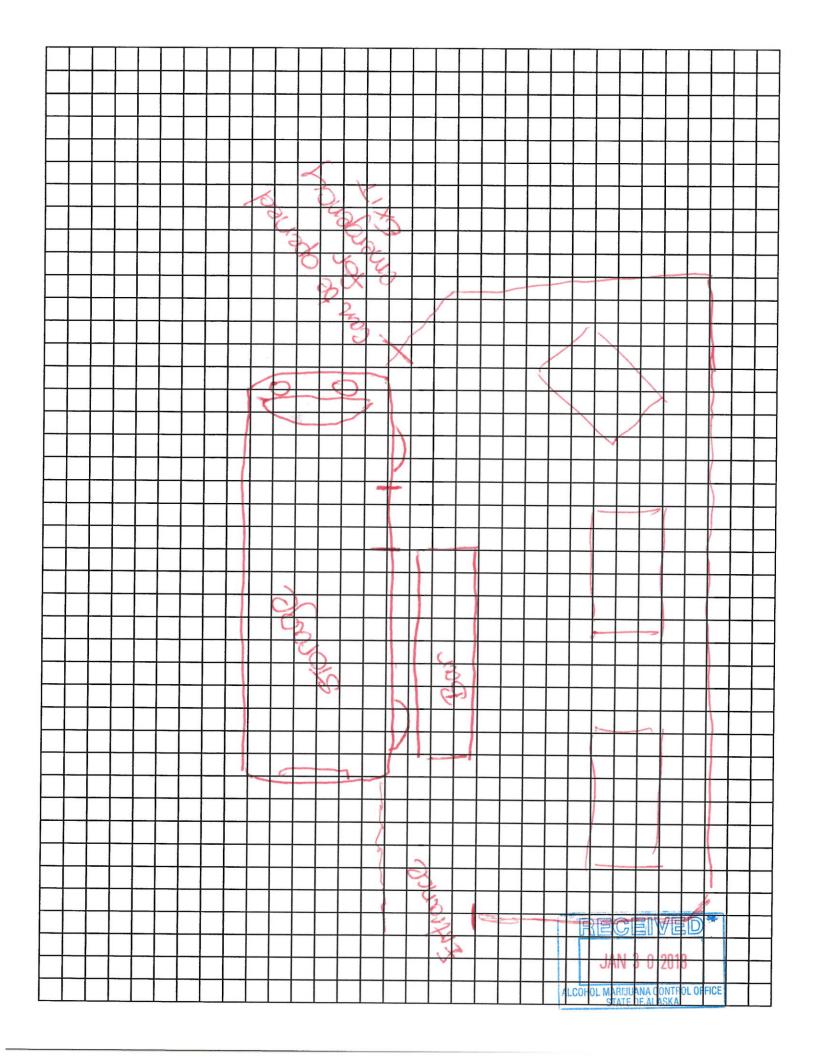

## Section 2 - Detailed Premises Diagram

Clearly indicate the boundaries of the premises and the proposed licensed area within that property. Clearly indicate the interior layout of any enclosed areas on the proposed premises. Clearly identify all entrances and exits, walls, bars, and fixtures, and outline in red the perimeter of the areas designated for alcohol storage, service, and consumption. Include dimensions, cross-streets, and points of reference in your drawing. You may attach blueprints or other detailed drawings that meet the requirements of this form.

Alcohol and Marijuana Control Office 550 W 7<sup>th</sup> Avenue, Suite 1600 Anchorage, AK 99501 <u>alcohol.licensing@alaska.gov</u>

https://www.commerce.alaska.gov/web/amco

Phone: 907.269.0350