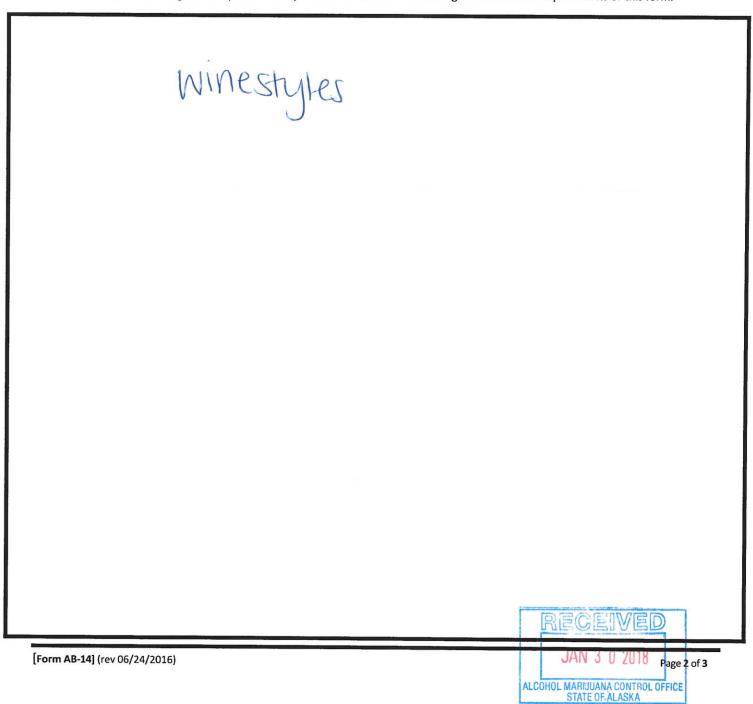

## Section 2 - Detailed Premises Diagram

Clearly indicate the boundaries of the premises and the proposed licensed area within that property. Clearly indicate the interior layout of any enclosed areas on the proposed premises. Clearly identify all entrances and exits, walls, bars, and fixtures, and outline in red the perimeter of the areas designated for alcohol storage, service, and consumption. Include dimensions, cross-streets, and points of reference in your drawing. You may attach blueprints or other detailed drawings that meet the requirements of this form.

## **Section 2 - Detailed Premises Diagram**

Clearly indicate the boundaries of the premises and the proposed licensed area within that property. Clearly indicate the interior layout of any enclosed areas on the proposed premises. Clearly identify all entrances and exits, walls, bars, and fixtures, and outline in red the perimeter of the areas designated for alcohol storage, service, and consumption. Include dimensions, cross-streets, and points of reference in your drawing. You may attach blueprints or other detailed drawings that meet the requirements of this form.