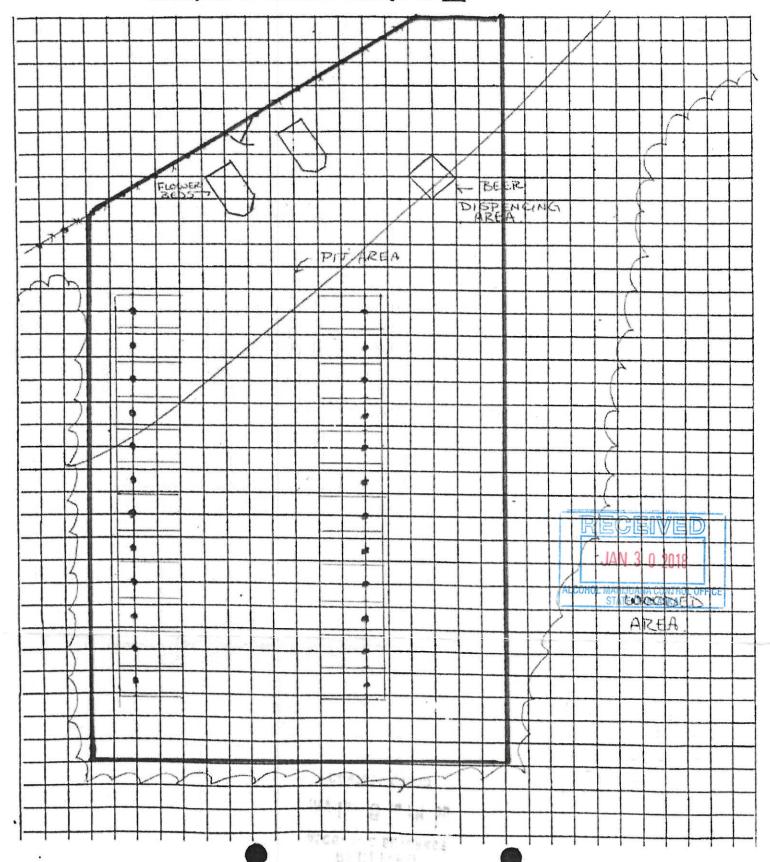

## Section 2 - Detailed Premises Diagram

Clearly indicate the boundaries of the premises and the proposed licensed area within that property. Clearly indicate the interior layout of any enclosed areas on the proposed premises. Clearly identify all entrances and exits, walls, bars, and fixtures, and outline in red the perimeter of the areas designated for alcohol storage, service, and consumption. Include dimensions, cross-streets, and points of reference in your drawing. You may attach blueprints or other detailed drawings that meet the requirements of this form.

## **Section 2 - Detailed Premises Diagram**

Clearly indicate the boundaries of the premises and the proposed licensed area within that property. Clearly indicate the interior layout of any enclosed areas on the proposed premises. Clearly identify all entrances and exits, walls, bars, and fixtures, and outline in red the perimeter of the areas designated for alcohol storage, service, and consumption. Include dimensions, cross-streets, and points of reference in your drawing. You may attach blueprints or other detailed drawings that meet the requirements of this form.