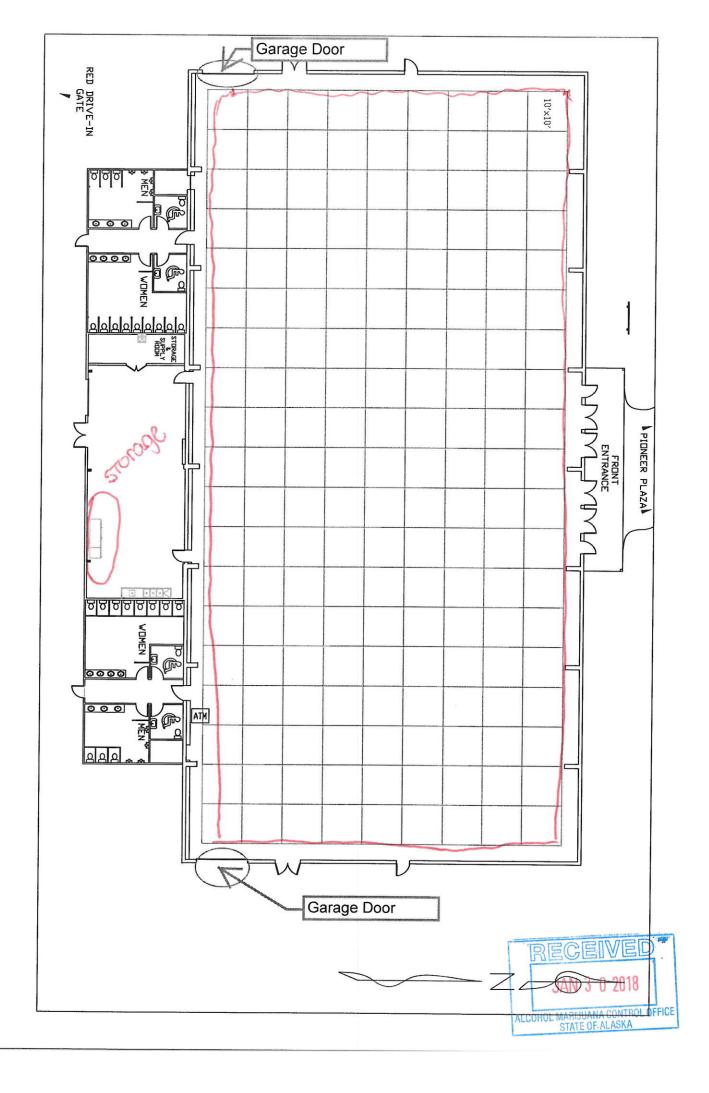

## **Section 2 - Detailed Premises Diagram**

Clearly indicate the boundaries of the premises and the proposed licensed area within that property. Clearly indicate the interior layout of any enclosed areas on the proposed premises. Clearly identify all entrances and exits, walls, bars, and fixtures, and outline in red the perimeter of the areas designated for alcohol storage, service, and consumption. Include dimensions, cross-streets, and points of reference in your drawing. You may attach blueprints or other detailed drawings that meet the requirements of this form.

Because Raven Hall is used in many different configurations throughout the year, we do not have one standard table and bar set up. The storage coolers remain the same all year and those are circled. There is never any service in the kitchen, restrooms or outside. There is only service in the main large room, which is circled. Exits are clearly marked.