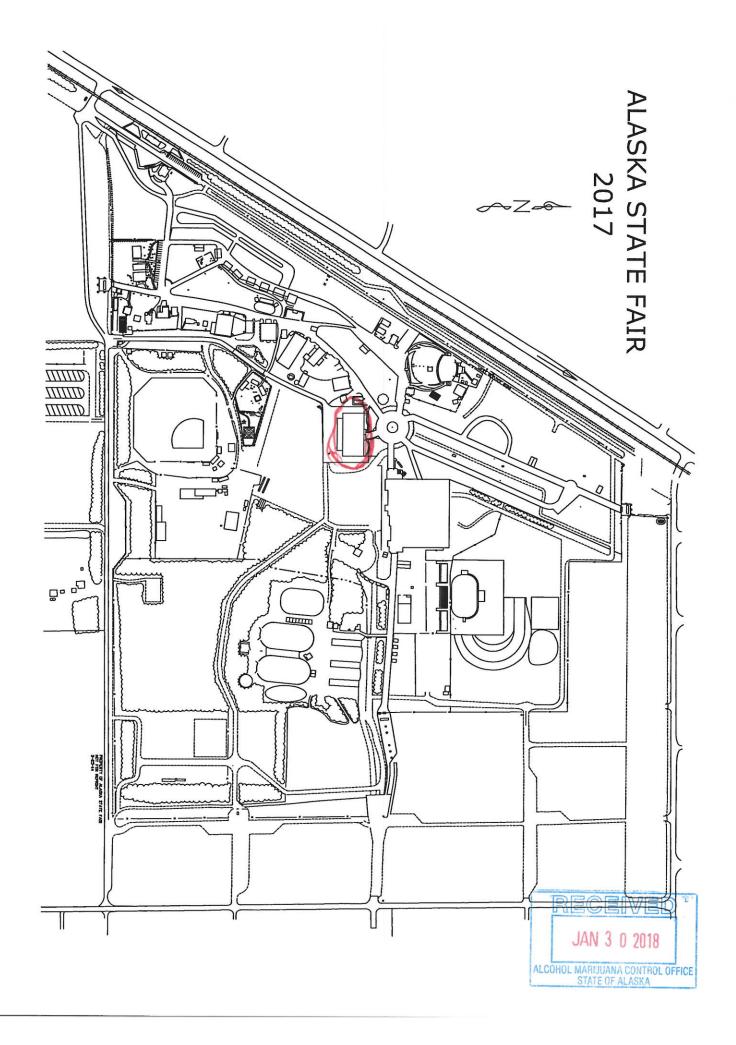

## **Section 2 - Detailed Premises Diagram**

Clearly indicate the boundaries of the premises and the proposed licensed area within that property. Clearly indicate the interior layout of any enclosed areas on the proposed premises. Clearly identify all entrances and exits, walls, bars, and fixtures, and outline in red the perimeter of the areas designated for alcohol storage, service, and consumption. Include dimensions, cross-streets, and points of reference in your drawing. You may attach blueprints or other detailed drawings that meet the requirements of this form.