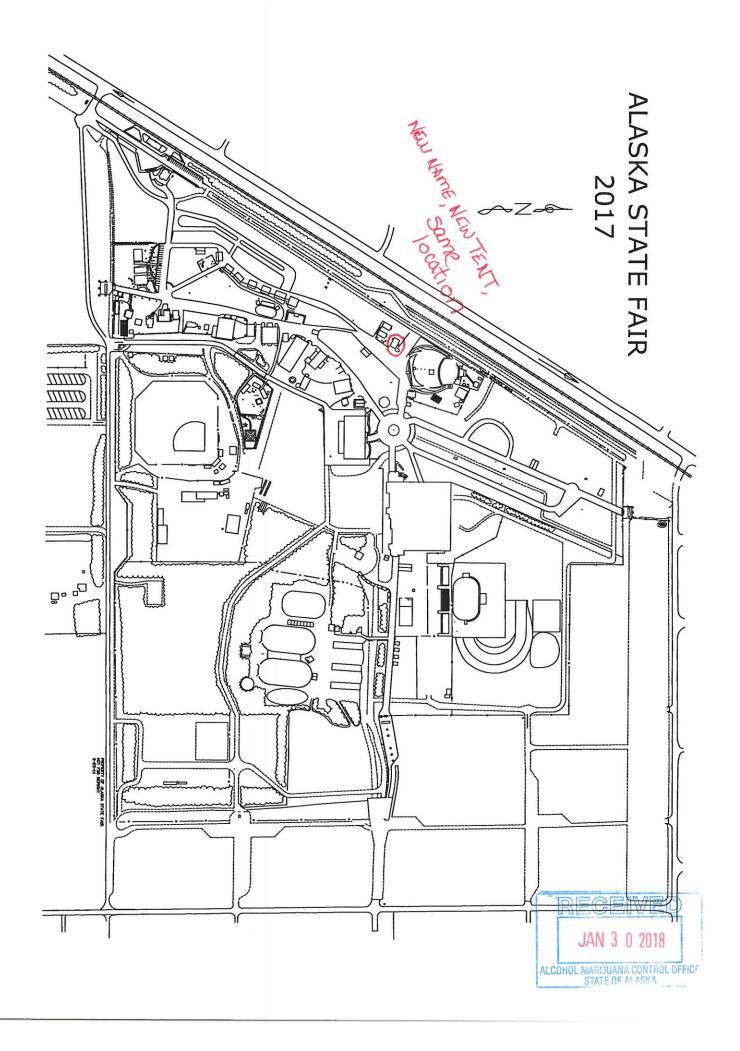

Attachment: Alaska State Fair current licensed premises diagram

AB-14 submitted by Alaska State Fair

# STATE OF ALASKA ALCOHOL BEVERAGE CONTROL BOARD Licensed Premises Diagram

| INSTRUCTIONS: Draw a detailed floor plan of your present or proposed licensed premises on the graph below: show all entrances and exits, and all fixtures such as tables, booths, games, counters, bars, coolers, stages, etc. |                                                                                                                                                  |                |                |           |        |               |               |        |        |       |           |       |                             |                       |             |         |                   |             |                 |        |     |    |              |    |
|--------------------------------------------------------------------------------------------------------------------------------------------------------------------------------------------------------------------------------|--------------------------------------------------------------------------------------------------------------------------------------------------|----------------|----------------|-----------|--------|---------------|---------------|--------|--------|-------|-----------|-------|-----------------------------|-----------------------|-------------|---------|-------------------|-------------|-----------------|--------|-----|----|--------------|----|
| DBA:                                                                                                                                                                                                                           | 54                                                                                                                                               | a fe           | 2              | En        | ir     | ä             | Di            | ne     | 1      | Ba    | R         |       | -                           |                       | <del></del> |         |                   | ,           |                 |        |     |    | ,            |    |
| PREMISES                                                                                                                                                                                                                       | PREMISES LOCATION: Colony Theater Building  Indicate scale by x after appropriate statement of show length and width of premises.  1 SQ. = 4 FT. |                |                |           |        |               |               |        |        |       |           |       |                             |                       |             |         |                   |             |                 |        |     |    |              |    |
| Indicate scal                                                                                                                                                                                                                  | le by x                                                                                                                                          | after          | appro          | priate    | e stat | emen          | t or s        | how !  | lengt] | ı and | widt      | hofp  | remi                        | ses.                  | I           |         | -                 |             | 1 SC            | ). = 4 | FT. |    |              |    |
| SCALE A:                                                                                                                                                                                                                       | -                                                                                                                                                | X              |                | ,1 SC     | ). = 1 | FT.           |               |        |        | SCA   | LE I      | 3:    |                             |                       |             |         |                   |             |                 |        |     |    |              |    |
| SCALE A:                                                                                                                                                                                                                       | width o                                                                                                                                          | f prer         | nises          | in fee    | et: Į  | Enc           | equ           | la     | 2 /    | san   | nes       | we    | erci                        |                       |             |         |                   |             |                 |        |     |    |              |    |
| Outline the a                                                                                                                                                                                                                  | rea to l                                                                                                                                         | oe de:<br>UE L | signat<br>NK O | R PI      | r sale | e, ser<br>OLO | vice,<br>N TH | stora; | ge, ar | nd co | nsum<br>L | ption | of alo                      | ∞holi                 | c be        | verag   | ges in            | red.        |                 |        |     |    |              |    |
|                                                                                                                                                                                                                                | -                                                                                                                                                |                |                |           |        |               |               |        |        |       |           |       |                             |                       |             |         |                   |             |                 |        |     |    |              |    |
|                                                                                                                                                                                                                                |                                                                                                                                                  |                |                | en set un |        | Name of       |               |        |        |       |           |       |                             |                       |             |         |                   |             |                 |        |     |    |              |    |
|                                                                                                                                                                                                                                |                                                                                                                                                  |                |                |           |        |               |               |        |        |       |           |       | _                           |                       |             |         |                   |             |                 |        |     |    |              |    |
|                                                                                                                                                                                                                                |                                                                                                                                                  |                |                |           |        |               |               |        |        |       |           | _     |                             |                       |             |         |                   |             |                 |        |     | 1  |              |    |
|                                                                                                                                                                                                                                | 1                                                                                                                                                | 47             | 87             |           |        |               |               |        |        |       | 7         |       | 2                           |                       |             | Z       |                   |             |                 |        | 1   | 1  |              |    |
|                                                                                                                                                                                                                                | 100                                                                                                                                              | 1              |                |           |        |               |               |        |        |       |           |       |                             |                       | -           | -       |                   |             |                 |        | 7   |    |              |    |
|                                                                                                                                                                                                                                | T                                                                                                                                                |                |                |           |        | Z             |               | 7      |        |       |           |       |                             |                       |             |         |                   |             |                 |        |     |    |              |    |
|                                                                                                                                                                                                                                |                                                                                                                                                  |                |                |           | 7      |               |               |        |        |       |           |       |                             |                       | -           |         |                   |             | 1               | _      |     |    |              |    |
|                                                                                                                                                                                                                                |                                                                                                                                                  |                |                |           |        |               |               | 1      |        |       |           |       |                             |                       |             |         |                   | 1           |                 |        |     |    |              |    |
|                                                                                                                                                                                                                                |                                                                                                                                                  |                |                |           |        |               |               |        |        |       |           | 7     |                             |                       |             | 1       | 9                 | 7           |                 |        | ,   |    |              |    |
|                                                                                                                                                                                                                                |                                                                                                                                                  |                |                |           |        |               |               |        |        |       |           |       |                             |                       | _           | /       |                   |             |                 |        |     |    |              |    |
|                                                                                                                                                                                                                                |                                                                                                                                                  |                |                |           |        |               |               |        | Z      |       |           |       |                             |                       | 1           |         |                   |             |                 |        |     |    |              |    |
| dytantinishan anympayanan                                                                                                                                                                                                      |                                                                                                                                                  |                |                | 2000      |        |               |               |        |        |       |           |       |                             | A                     |             |         |                   |             |                 |        |     |    |              |    |
|                                                                                                                                                                                                                                |                                                                                                                                                  |                |                |           | 7      |               |               |        |        |       | ľ         | 1     |                             |                       |             | 6.45.00 |                   |             |                 |        |     |    |              |    |
|                                                                                                                                                                                                                                |                                                                                                                                                  | (              |                |           |        |               |               |        |        |       | 1         | STA   |                             | A                     | op<br>q     | RC      | VE                | DI          |                 | GI     | 2A  | VI |              | TV |
|                                                                                                                                                                                                                                |                                                                                                                                                  |                |                |           | /      |               |               |        |        | /     |           | A     | C                           | yo!                   | ic          | 36      | ZR                | AGI         | Cr              | IM     | 301 |    | ÄR           | /  |
|                                                                                                                                                                                                                                |                                                                                                                                                  |                |                |           |        |               |               |        |        |       |           |       | KA                          | 2                     | 17.         | P       | _                 |             |                 |        | -4  | 82 | 3/           | 0  |
|                                                                                                                                                                                                                                |                                                                                                                                                  |                |                |           |        |               |               |        |        |       |           | -     | and the latest spine of the | alloward and the same | ar a cross  | 1       | administration in | 70000000000 | AND DIVISION IN |        |     | -  | Market State |    |