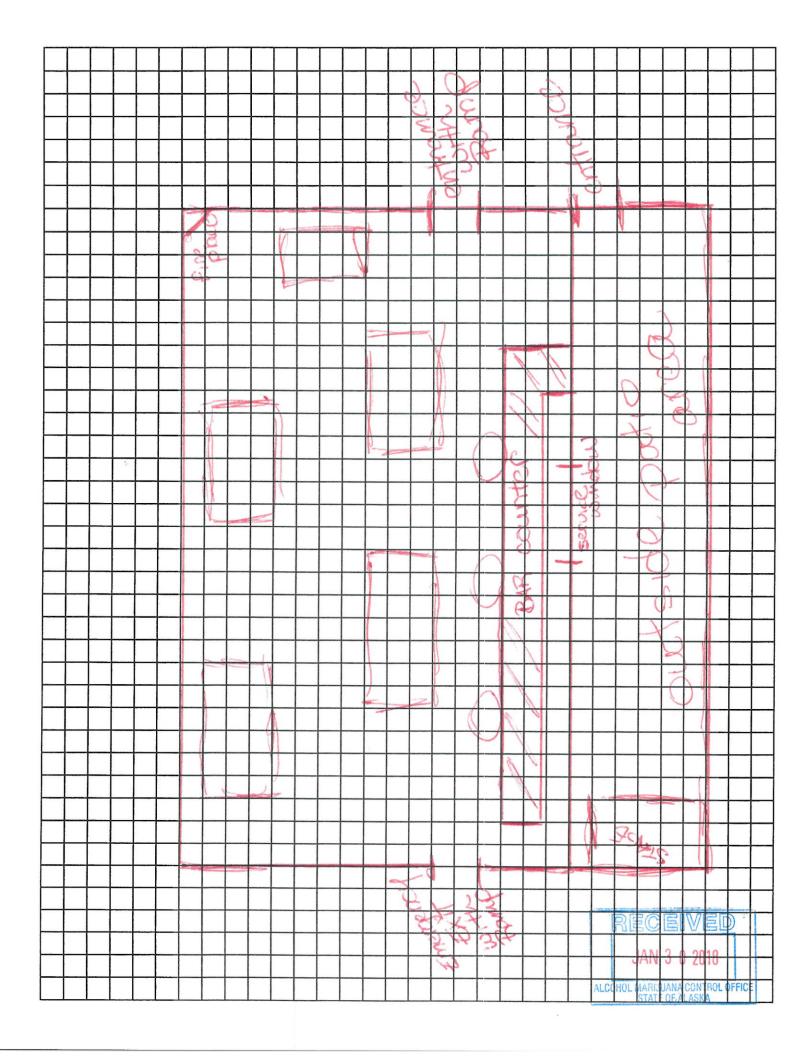

## Section 2 - Detailed Premises Diagram

Clearly indicate the boundaries of the premises and the proposed licensed area within that property. Clearly indicate the interior layout of any enclosed areas on the proposed premises. Clearly identify all entrances and exits, walls, bars, and fixtures, and outline in red the perimeter of the areas designated for alcohol storage, service, and consumption. Include dimensions, cross-streets, and points of reference in your drawing. You may attach blueprints or other detailed drawings that meet the requirements of this form.

## **Section 2 - Detailed Premises Diagram**

Clearly indicate the boundaries of the premises and the proposed licensed area within that property. Clearly indicate the interior layout of any enclosed areas on the proposed premises. Clearly identify all entrances and exits, walls, bars, and fixtures, and outline in red the perimeter of the areas designated for alcohol storage, service, and consumption. Include dimensions, cross-streets, and points of reference in your drawing. You may attach blueprints or other detailed drawings that meet the requirements of this form.

Because Raven Hall is used in many different configurations throughout the year, we do not have one standard table and bar set up. The storage coolers remain the same all year and those are circled. There is never any service in the kitchen, restrooms or outside. There is only service in the main large room, which is circled. Exits are clearly marked.