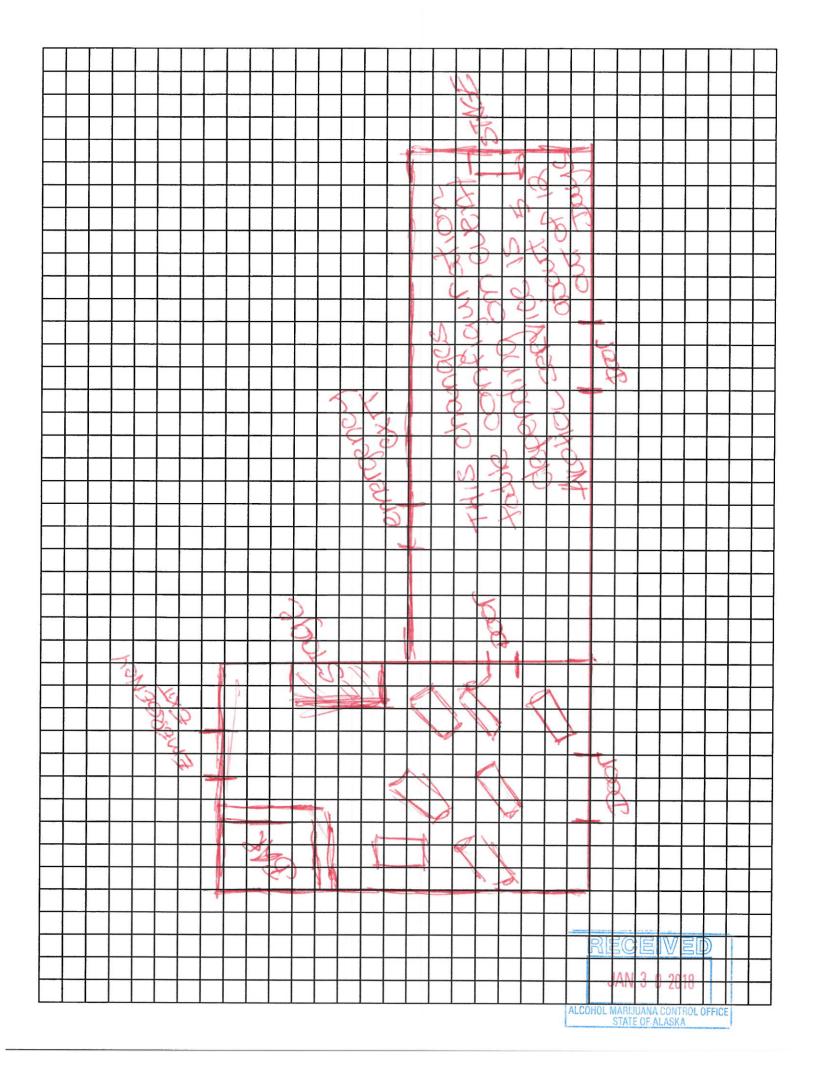

Because Raven Hall is used in many different configurations throughout the year, we do not have one standard table and bar set up. The storage coolers remain the same all year and those are circled. There is never any service in the kitchen, restrooms or outside. There is only service in the main large room, which is circled. Exits are clearly marked.