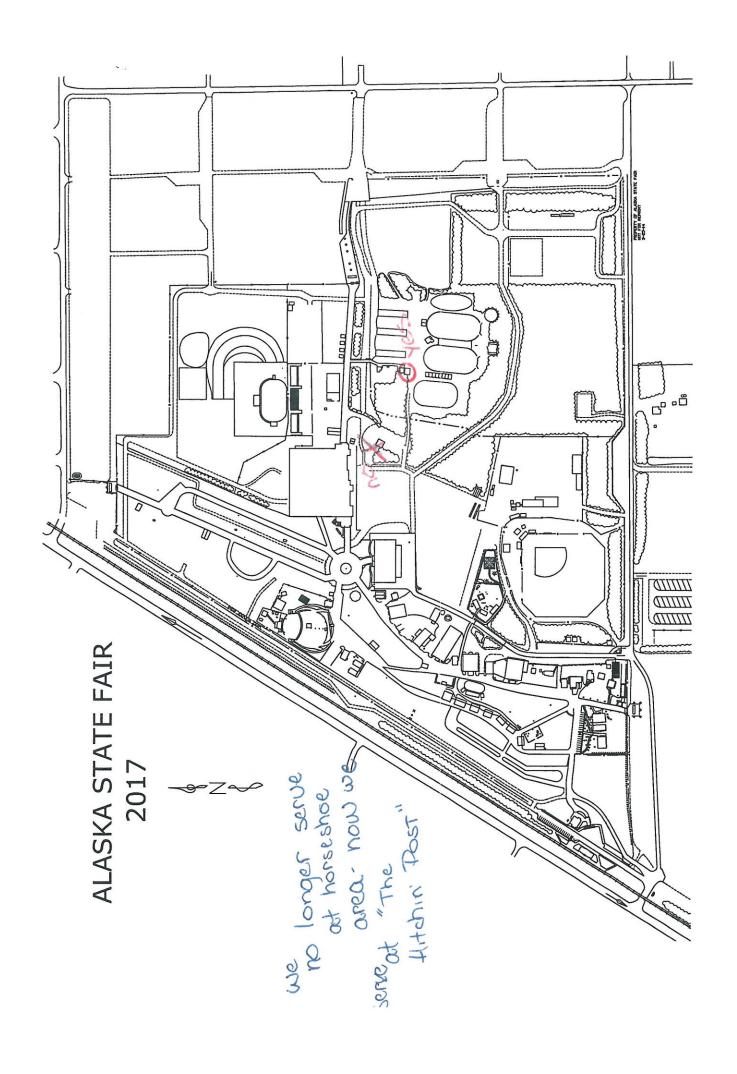

**Staff Rec.:** Table the premises change request to the August meeting

**Background:** The licensed premises for the Alaska State Fair includes eight distinct and separate areas. This appears to be out of compliance with 3 AAC 304.185 which states:

The licensed premises must be one area, but may include separate rooms if the rooms are adjacent to one another or if they are rooms described in AS 04.11.090(d).

The state fairgrounds are large, and licensing the entire area is not a viable option, as minors frequent the fair without adult accompaniment. Requiring the fair to apply for and maintain eight recreational site licenses is not a viable solution as only three recreational site licenses are possible in the City of Palmer, and two of the three are issued.

The board is considering a regulations change that allows recreational site licenses to maintain noncontiguous licensed premises with board approval. This proposal is on the agenda for board consideration at Tab 82.

Attachment: Alaska State Fair current licensed premises diagram

AB-14 submitted by Alaska State Fair