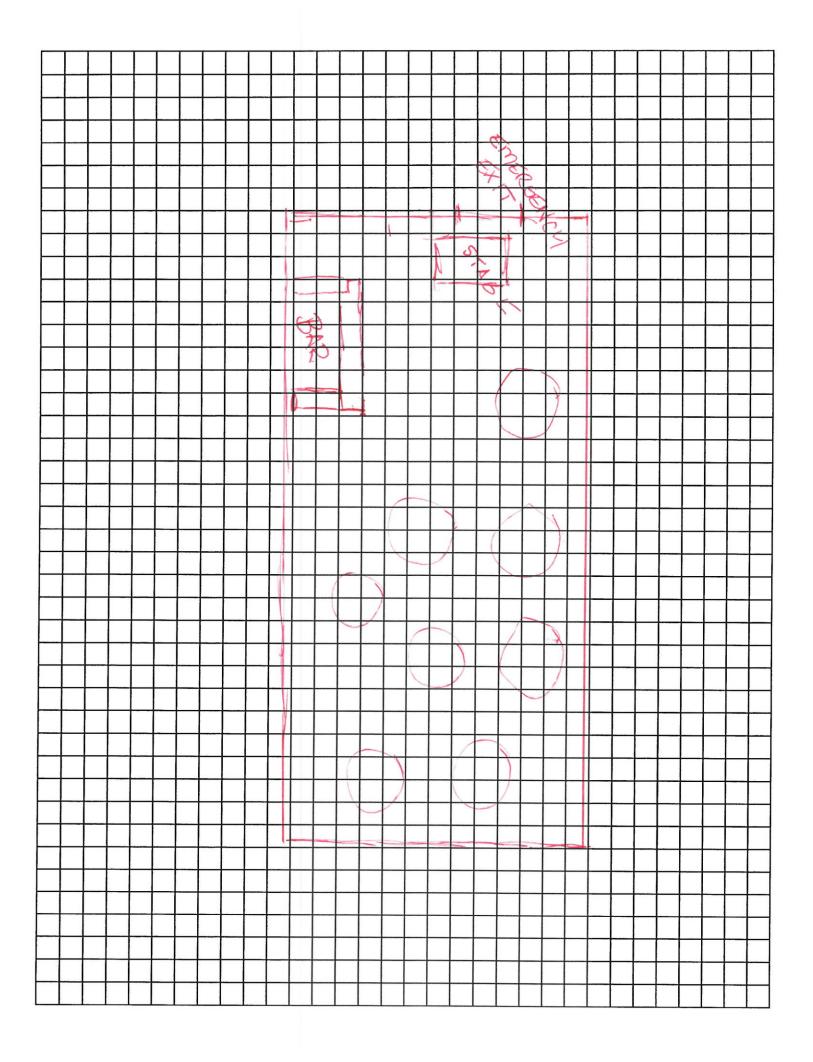

## **Section 2 - Detailed Premises Diagram**

Clearly indicate the boundaries of the premises and the proposed licensed area within that property. Clearly indicate the interior layout of any enclosed areas on the proposed premises. Clearly identify all entrances and exits, walls, bars, and fixtures, and outline in red the perimeter of the areas designated for alcohol storage, service, and consumption. Include dimensions, cross-streets, and points of reference in your drawing. You may attach blueprints or other detailed drawings that meet the requirements of this form.

Because Raven Hall is used in many different configurations throughout the year, we do not have one standard table and bar set up. The storage coolers remain the same all year and those are circled. There is never any service in the kitchen, restrooms or outside. There is only service in the main large room, which is circled. Exits are clearly marked.