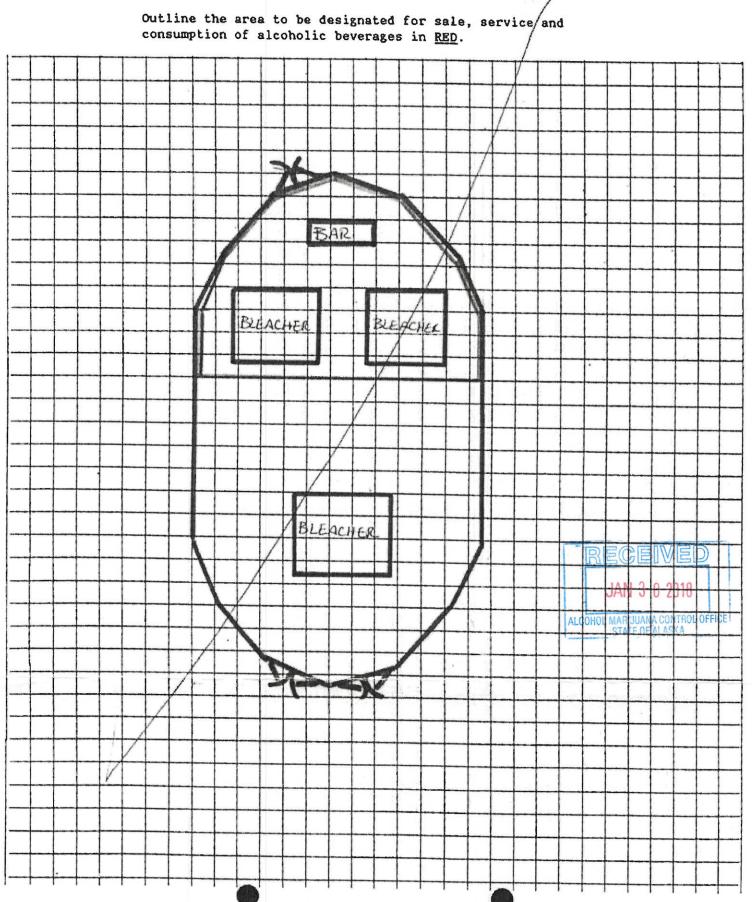

## Section 2 - Detailed Premises Diagram

Clearly indicate the boundaries of the premises and the proposed licensed area within that property. Clearly indicate the interior layout of any enclosed areas on the proposed premises. Clearly identify all entrances and exits, walls, bars, and fixtures, and outline in red the perimeter of the areas designated for alcohol storage, service, and consumption. Include dimensions, cross-streets, and points of reference in your drawing. You may attach blueprints or other detailed drawings that meet the requirements of this form.

## **Section 2 - Detailed Premises Diagram**

Clearly indicate the boundaries of the premises and the proposed licensed area within that property. Clearly indicate the interior layout of any enclosed areas on the proposed premises. Clearly identify all entrances and exits, walls, bars, and fixtures, and outline in red the perimeter of the areas designated for alcohol storage, service, and consumption. Include dimensions, cross-streets, and points of reference in your drawing. You may attach blueprints or other detailed drawings that meet the requirements of this form.