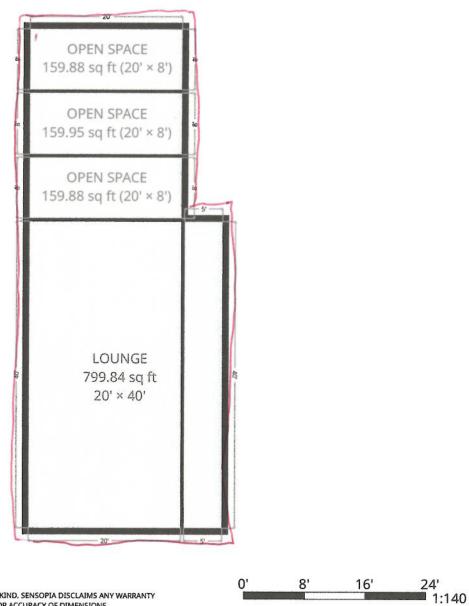

The Municipality of Anchorage also protests the licensed premises diagram change, because the licensee needs approval from the Fire Department and the Building Safety, as well as to modify their special land use permit. Although there is no specific statutory or regulatory reference to a local government having protest rights for a premises diagram change, I am bringing the change to the board due to the local government's objection. The licensee should be required to resubmit the diagram with detail regarding service areas and alcohol storage, and a security plan, as all seating areas are outside. In addition, the diagram should show the stairs to reach the main seating area and stairs to the upper deck, as well as the enclosed service areas.

Attachment: Municipality of Anchorage protest Renewal application Licensed premises diagram change and MOA protest

PO. Box 196650 • Anchorage, Alaska 99519-6650 • Telephone: (907) 343-4316 • Fax: (907) 249-7533 http://www.muni.org/assembly/license