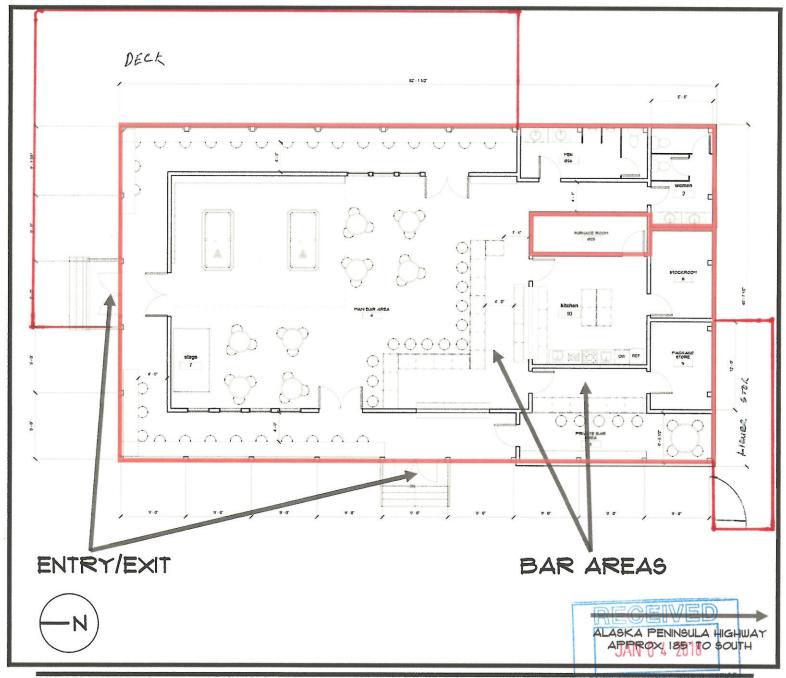

- 1) The proposed location is in the busiest section of the Borough during height of the commercial fishing industry. This location is home to most of the processors, boat storage, repair and maintenance facilities. The relationship of the location on the Alaska Peninsula Highway and the Leader Creek Bridge is of concern. The entrance/exit of the restaurant/bar driveway is only feet away from the steep inclined/decline of the Leader Creek bridge. The speed limit posted is 45 in this section of the highway. Traveling west from King Salmon approaching Leader Creek there is a steep decline that ends on a narrow bridge. This is a blind spot in the road and once committed there is nowhere to turn off. The proposed location is feet from the bridge. This is a major safety concern for the Assembly. There has been one fatality, several injuries and multiple vehicle incidents on this stretch of highway within the last 5 years.
- 2) The proposed timeframe of operating is during the busiest time of the commercial fishing season. Our communities' population during the winter months is approx. 850 people, during the peak of the commercial salmon fishing season {June, July} our population reaches upwards of 12,000. Approximately 2/3 of the population, during this time, is located within 5 miles of the proposed location. Currently, foot traffic along this stretch of highway makes the area very congested. There is not a walking pathway available in the area therefore, the path of least resistance is the highway. With the amount of people living in the area during the proposed operating timeframe the Assembly feels this location, during this timeframe is a safety hazard.
- 3) The final concern expressed by the Assembly is the number of establishments serving alcohol in the Naknek area is enough at present levels. We have 2 other bars, 2 package stores, one restaurant/bar and one restaurant serving beer and wine within 1 mile of each other and 4 miles from the proposed new location. The current location in South Naknek is the only one for that community. There is a river that separates the communities of South Naknek and North Naknek.