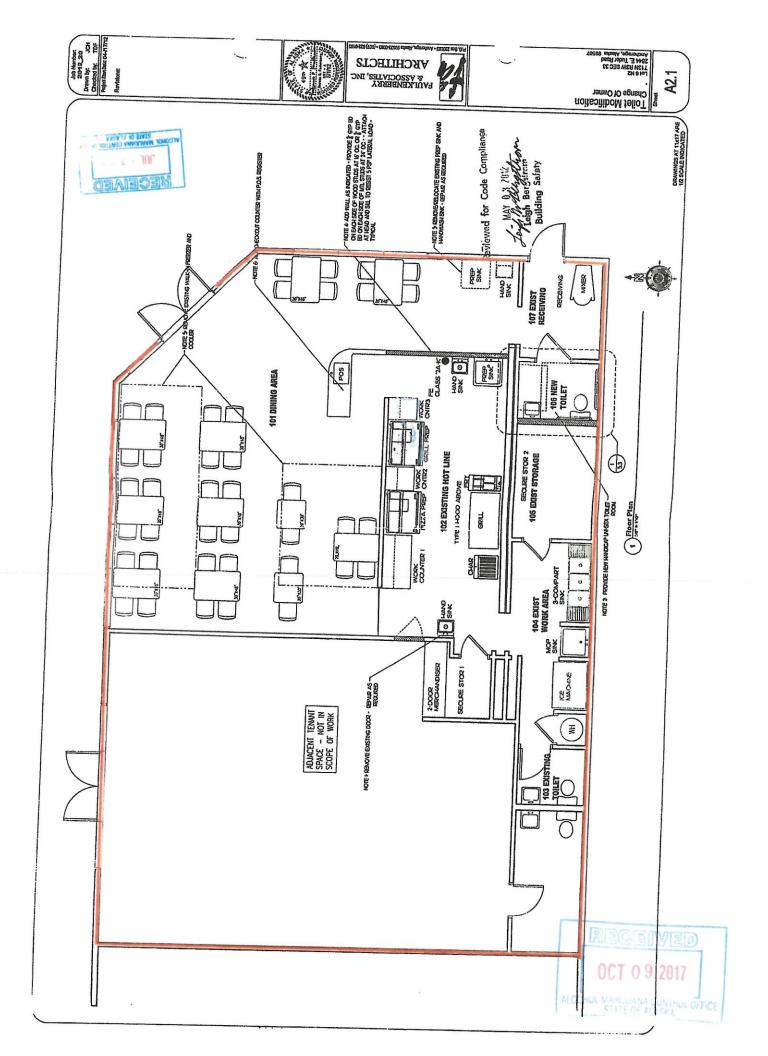

### Form AB-02: Premises Diagram

#### What is this form?

A detailed diagram of the proposed licensed premises is required for all liquor license applications, per AS 04.11.260 and 3 AAC 304.185. Your diagram must include dimensions and must show all entrances and boundaries of the premises, walls, bars, fixtures, and areas of storage, service, consumption, and manufacturing. If your proposed premises is located within a building or building complex that contains multiple businesses and/or tenants, please provide an additional page that clearly shows the location of your proposed premises within the building or building complex, along with the addresses and/or suite numbers of the other businesses and/or tenants within the building or building complex.

The <u>second page</u> of this form is not required. Blueprints, CAD drawings, or other clearly drawn and marked diagrams may be submitted in lieu of the second page of this form. The first page must still be completed, attached to, and submitted with any supplemental diagrams. An AMCO employee may require you to complete the second page of this form if additional documentation for your premises diagram is needed.