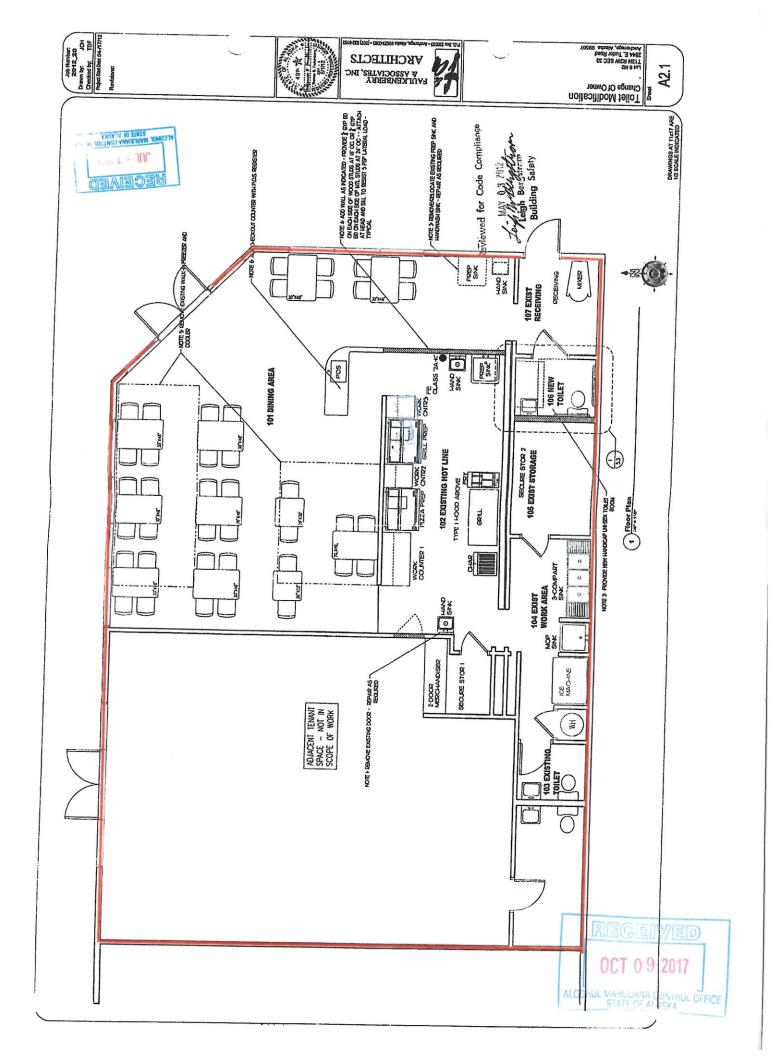

### Form AB-02: Premises Diagram

#### What is this form?

A detailed diagram of the proposed licensed premises is required for all liquor license applications, per AS 04.11.260 and 3 AAC 304.185. Your diagram must include dimensions and must show all entrances and boundaries of the premises, walls, bars, fixtures, and areas of storage, service, consumption, and manufacturing. If your proposed premises is located within a building or building complex that contains multiple businesses and/or tenants, please provide an additional page that clearly shows the location of your proposed premises within the building or building complex, along with the addresses and/or suite numbers of the other businesses and/or tenants within the building or building complex.

The <u>second page</u> of this form is not required. Blueprints, CAD drawings, or other clearly drawn and marked diagrams may be submitted in lieu of the second page of this form. The first page must still be completed, attached to, and submitted with any supplemental diagrams. An AMCO employee may require you to complete the second page of this form if additional documentation for your premises diagram is needed.

#### What is this form?

Enter information for licensed establishment.

A restaurant designation permit application is required for a licensee desiring designation under 3 AAC 304.715 – 3 AAC 304.795 as a bona fide restaurant, hotel, or eating place for purposes of AS 04.16.010(c) or AS 04.16.049. Designation will be granted only to a holder of a beverage dispensary, club, recreational site, golf course, or restaurant or eating place license, and only if the requirements of 3 AAC 304.305, 3 AAC 304.725, and 3 AAC 304.745, as applicable, are met. A **detailed floor plan** of the proposed designated and undesignated areas of the licensed business and a **menu** or expected menu listing the meals to be offered to patrons must accompany this form. Applicants should review AS 04.16.049 – AS 04.16.052 and 3 AAC 304.715 – 3 AAC 304.795. All fields of this form must be completed. The required \$50 permit fee may be made by credit card, check, or money order.