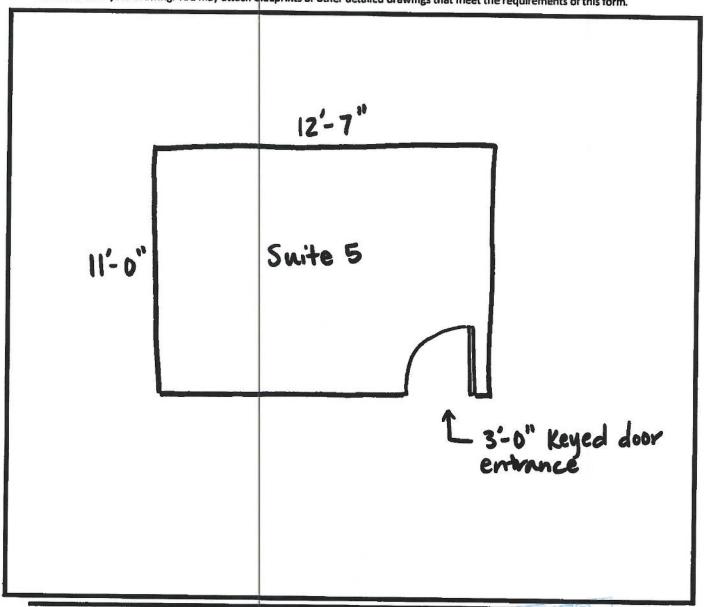

## Form AB-02: Premises Diagram

|      | 0.000400 |      |         | -  |        |
|------|----------|------|---------|----|--------|
| 38/6 | 200      | im 4 | lin I m |    | m?     |
| WWE  | 163 6.   | 15 1 | uus     | 10 | THIN ? |

A detailed diagram of the proposed licensed premises is required for all liquor license applications, per AS 04.11.260 and 3 AAC 304.185. Your diagram must include dimensions and must show all entrances and boundaries of the premises, walls, bars, fixtures, and areas of storage, service, and consumption. If your proposed premises is located within a building or building complex that contains multiple businesses and/or tenants, please provide an additional page that clearly shows the location of your proposed premises within the building or building complex, along with the addresses and/or suite numbers of the other businesses and/or tenants within the building or building complex.

The <u>second page</u> of this form is not required. Blueprints, CAD drawings, or other clearly drawn and marked diagrams may be submitted in lieu of the second page of this form. The first page must still be completed, attached to, and submitted with any supplemental diagrams. An AMCO employee may require you to complete the second page of this form if additional documentation for your premises diagram is needed.

### Section 2 - Detailed Premises Diagram

Clearly indicate the boundaries of the premises and the proposed licensed area within that property. Clearly indicate the interior layout of any enclosed areas on the proposed premises. Clearly identify all entrances and exits, walls, bars, and fixtures, and outline in red the perimeter of the areas designated for alcohol storage, service, and consumption. Include dimensions, cross-streets, and points of reference in your drawing. You may attach blueprints or other detailed drawings that meet the requirements of this form.