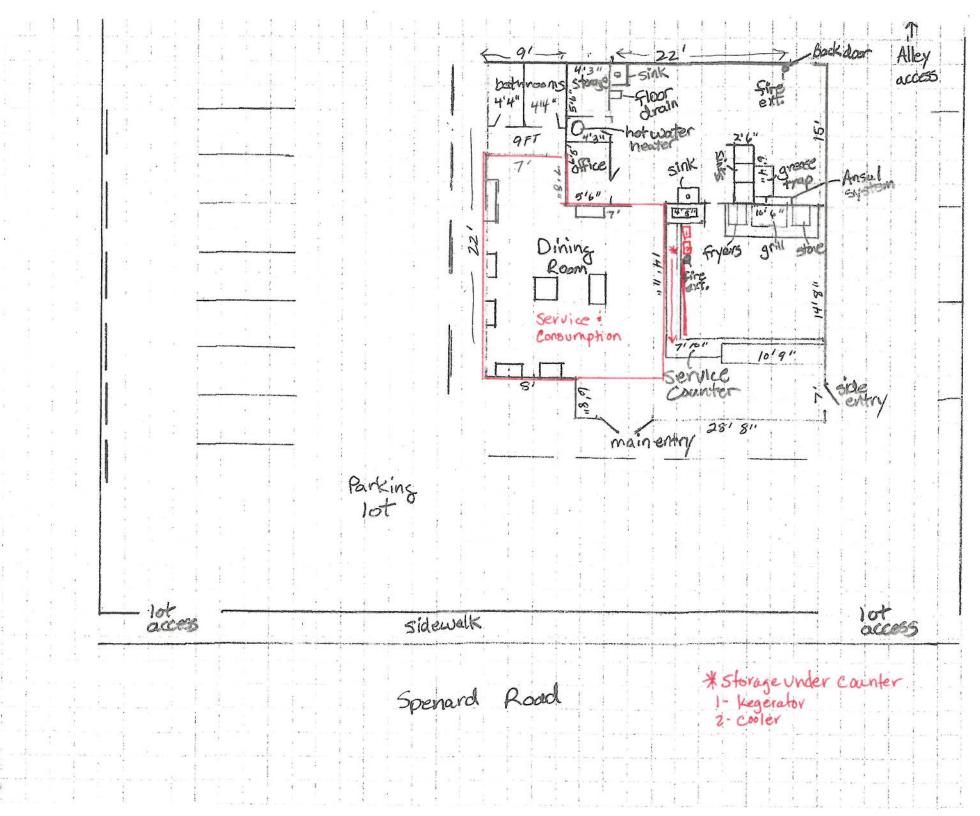

d marked diagrams may be submitted in lieu of the third page of                                                          | this forn | n.                     |
| I have attached blueprints, CAD drawings, or other supporting documents in addition to, or in lieu of, the third page of this form that meet the requirements of this form. | Yes       | No                     |
| [Form AB-03] (rev 10/10/2016)  AUG 1 4 2017                                                                                                                                 | Pag       | e <b>2</b> of <b>5</b> |
| ALCOHOL MARISUANA CONTROL OFFICE<br>STATE OF ALASKA                                                                                                                         |           |                        |





Alaska Alcoholic Beverage Control Board

Alcohol and Marijuana Control Office 550 W 7th Avenue, Suite 1600 Anchorage, AK 99501

alcohol.licensing@alaska.gov

https://www.commerce.alaska.gov/web/amco Phone: 907.269.0350

# Form AB-03: Restaurant Designation Permit Application

### Section 5 - Certifications and Approvals

| Read each line below, and then sign your initials                                                          | in the box to t   | he right of each state | ment:                                                             |                     | Initials