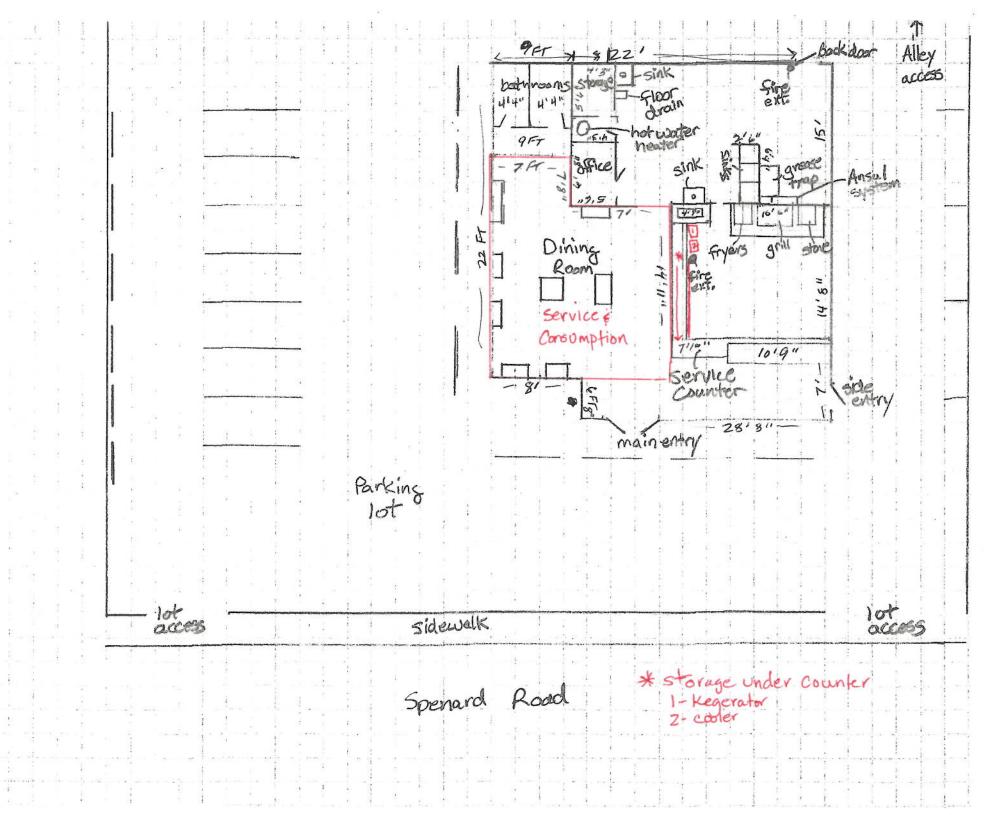

|    |

### Section 1 - Establishment Information

Enter information for the business seeking to be licensed, as identified on the license application.

| Licensee:          | Makeov Break, LLC        | License | Number:         | 55°      | 18    |
|--------------------|--------------------------|---------|-----------------|----------|-------|
| License Type:      | Restaurant or Bating Pla | ice     |                 |          |       |
| Doing Business As: | Out of the Box           |         | = 0.55/ 0.00/ ( | = # 3000 |       |
| Premises Address:  | 3807 Spenard Rd.         |         |                 |          |       |
| City:              | Anchorage                | State:  | AK              | ZIP:     | 99517 |

AUG 1 4 2017

ALCOHOL MARSUANA CONTROL OFFICE
STATE OF ALASKA





alcohol.licensing@alaska.gov https://www.commerce.alaska.gov/web/amco

Phone: 907.269.0350

Page 1 of 5

ALCOHOL MARISUANA CONTROL OFFICE STATE OF ALASKA



### Alaska Alcoholic Beverage Control Board

### Form AB-03: Restaurant Designation Permit Application

#### What is this form?

[Form AB-03] (rev 10/10/2016)

Enter information for licensed establishment.

A restaurant designation permit application is required for a licensee desiring designation under 3 AAC 304.715 - 3 AAC 304.795 as a bona fide restaurant, hotel, or eating place for purposes of AS 04.16.010(c) or AS 04.16.049. Designation will be granted only to a holder of a beverage dispensary, club, recreational site, golf course, or restaurant or eating place license, and only if the requirements of 3 AAC 304.305, 3 AAC 304.