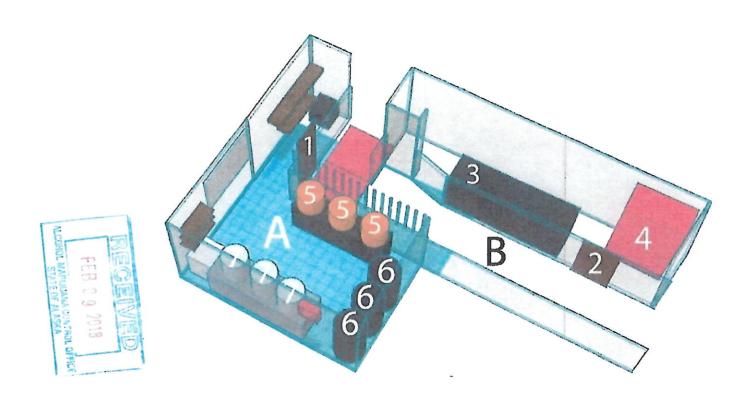

#### Brewpub – License #5628

Midnite Mine LLC **DBA: Midnite Mine** 

Location: 308 Wendell Ave. Fairbanks, AK 99701

The administration recommends denial of the license as "Beverage manufacture, including breweries", which would include a brew-pub use, is not a permitted use in the CBD zoning district (FNSB 18.68.020).

#### Property Information for PAN#: 0028738

PROPERTY DESCRIPTION: FAIRBANKS TOWNSI, BLOCK: 03, LOT:

07A

OWNER: Moloney Robert

SITUS ADDRESS: 308 Wendell Ave

ZONING: CBD (100%)

COMMUNITY PLANNING PERMITS: NONE