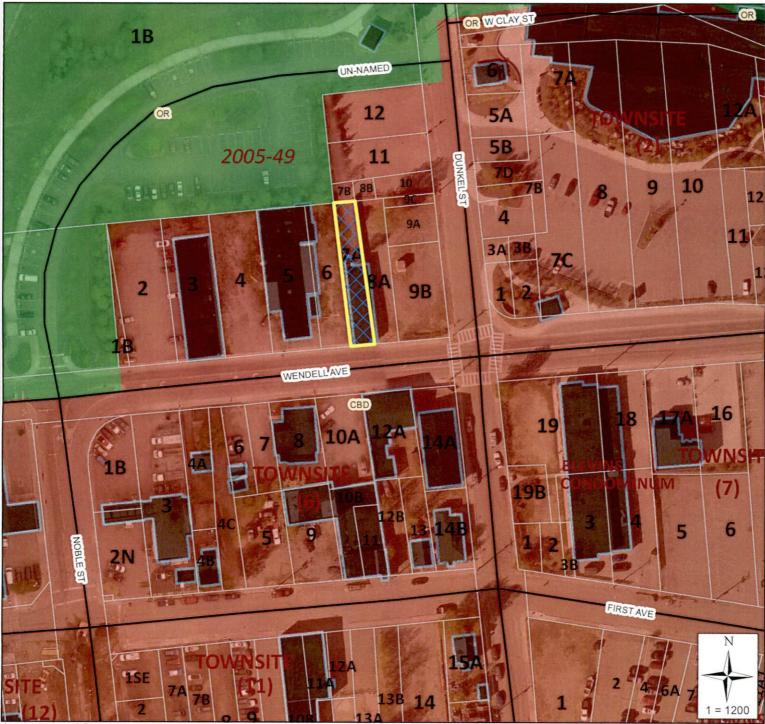

#### Brewpub – License #5628

Midnite Mine LLC **DBA: Midnite Mine** 

Location: 308 Wendell Ave. Fairbanks, AK 99701

The administration recommends denial of the license as "Beverage manufacture, including breweries", which would include a brew-pub use, is not a permitted use in the CBD zoning district (FNSB 18.68.020).

#### Property Information for PAN#: 0028738

PROPERTY DESCRIPTION: FAIRBANKS TOWNSI, BLOCK: 03, LOT:

07A

OWNER: Moloney Robert

SITUS ADDRESS: 308 Wendell Ave

ZONING: CBD (100%)

COMMUNITY PLANNING PERMITS: NONE

Proximity and Zoning Map Midnite Mine Brewing Company Liquor License - New - #5628 Brew Pub

Alcohol and Marijuana Control Office 550 W 7<sup>th</sup> Avenue, Suite 1600 Anchorage, AK 99501 <u>alcohol.licensing@alaska.gov</u>