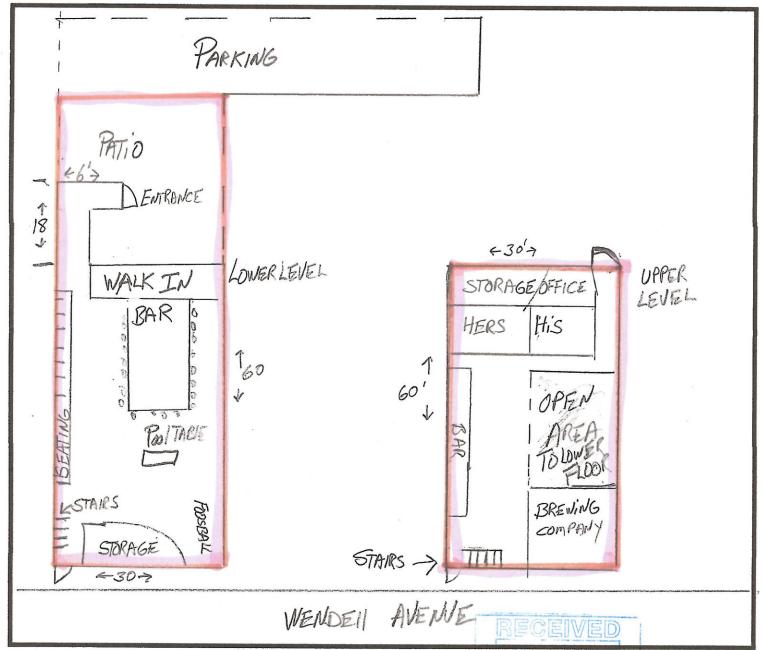

#### Brewpub – License #5628

Midnite Mine LLC **DBA: Midnite Mine** 

Location: 308 Wendell Ave. Fairbanks, AK 99701

The administration recommends denial of the license as "Beverage manufacture, including breweries", which would include a brew-pub use, is not a permitted use in the CBD zoning district (FNSB 18.68.020).

#### Property Information for PAN#: 0028738

PROPERTY DESCRIPTION: FAIRBANKS TOWNSI, BLOCK: 03, LOT:

07A

OWNER: Moloney Robert

SITUS ADDRESS: 308 Wendell Ave

ZONING: CBD (100%)

COMMUNITY PLANNING PERMITS: NONE