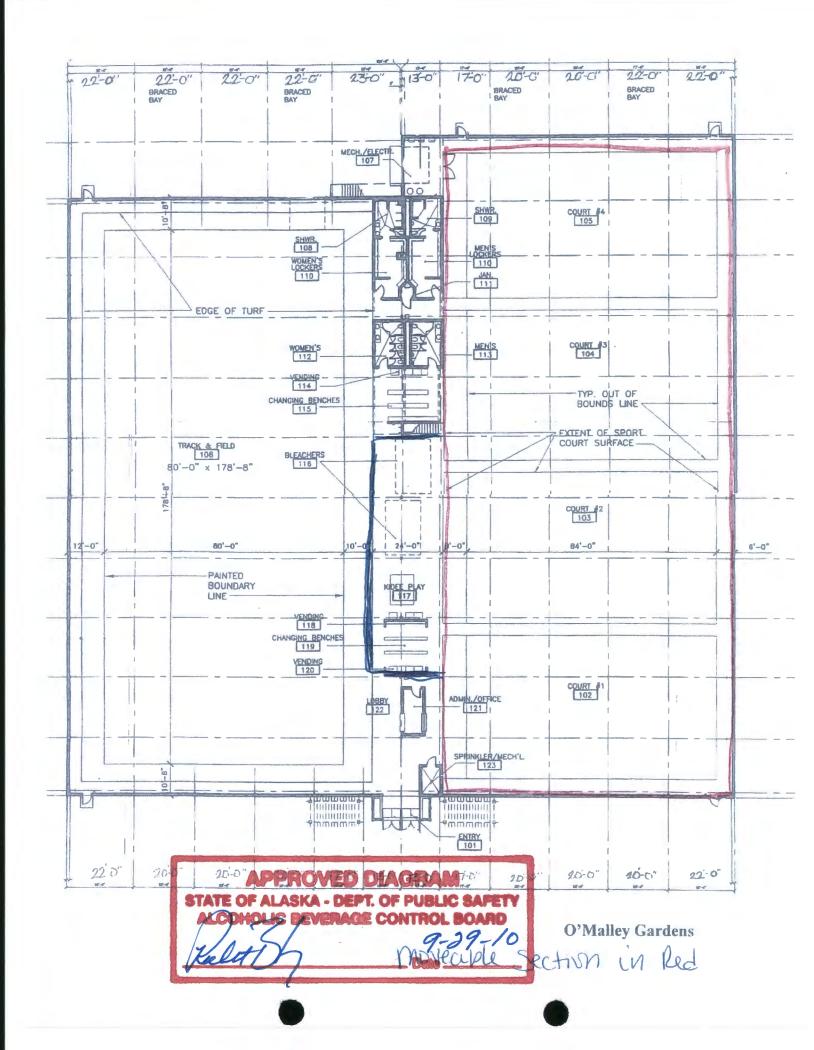

4932 The Gardens ABC Board June 12, 2018 Page 2

alternating premises under 3 AAC 304.225, but an alternating premises diagram has never been approved by the board. The board should require the licensee to submit a written request for alternating licensed premises under 3 AAC 304.225 before the next time alcohol is served at this licensed premises, or submit information showing that no unaccompanied minor is ever permitted on the licensed premises.

4932 OR-APPROVED -PB 9/29/10

September 27, 2010

John Bilyeu Investigator ABC Board/DPS

Re: Permanent Extension of Premises for the AT&T Sports Pavilion 11051 O'Malley Centre Dr Anchorage, AK 99515

Dear Mr. Bilyeu,

This letter is to request the ABC Board to extend our Recreational Site license to a Permanent Extension that allows us to move and adjust the licensed area by having special roped-off and separated areas to be determined by the size of the event on the court side.