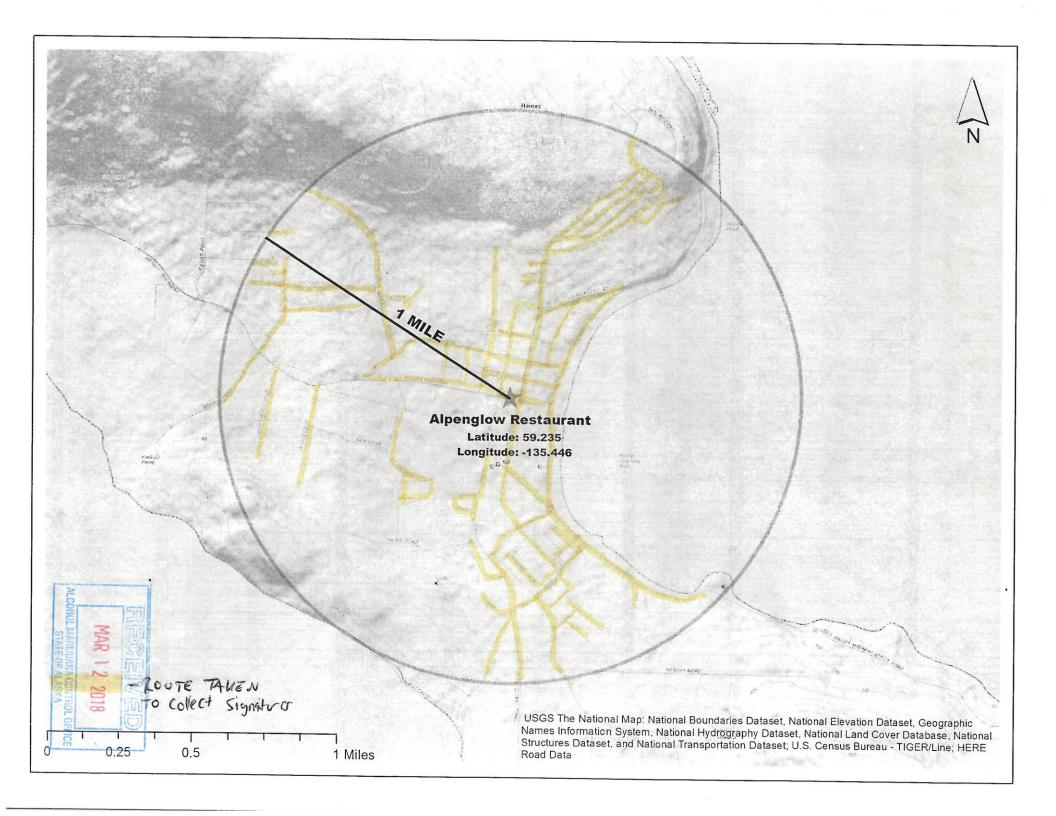

- 3 AAC 304.335: "(a) The board may issue a restaurant or eating place license under AS 04.11.400(g) upon a showing that
  - (1) repealed 8/24/2001;
  - (2) there is community support, which must be shown by a petition signed by a majority of the residents 21 years of age or over who reside within one mile of the proposed premises; and
  - (3) the governing body of the municipality in which the licensed premises are to be located approves the application.
- (b) Renewal of a license issued under AS 04.11.400(g) will, in the board's discretion, be denied if the license ceases to be necessary to the public convenience."
- 3 AAC 304.115(a): "...Petition signatures must be obtained within the 90-day period immediately preceding the submission of the application. After an application has been filed, no additional signatures may be added to the petition, and no signatures may be withdrawn."

**Staff Rec.:** Approve with delegation

5646 Alpenglow ABC Board June 12, 2018 Page 2

**Background:** This application is for a new restaurant or eating place – public convenience license in Haines. 3 AAC 304.335 requires approval of the local governing body and community support as expressed by a petition signed by a majority of the residents 21 years of age or older who live within one mile of the proposed licensed premises.

The applicant determined the number of signatures required by identifying the number of residences within a mile of the proposed licensed premises through the Haines Borough office. The number of occupied residences, the average number of people per household, and the number of people 21 and over were determined from the Alaska Community Database.

Using these methods, it was determined that the number of required signatures is 251. Staff verified the petition signatures and determined that at least 251 valid signatures were provided.

Attachment: License application