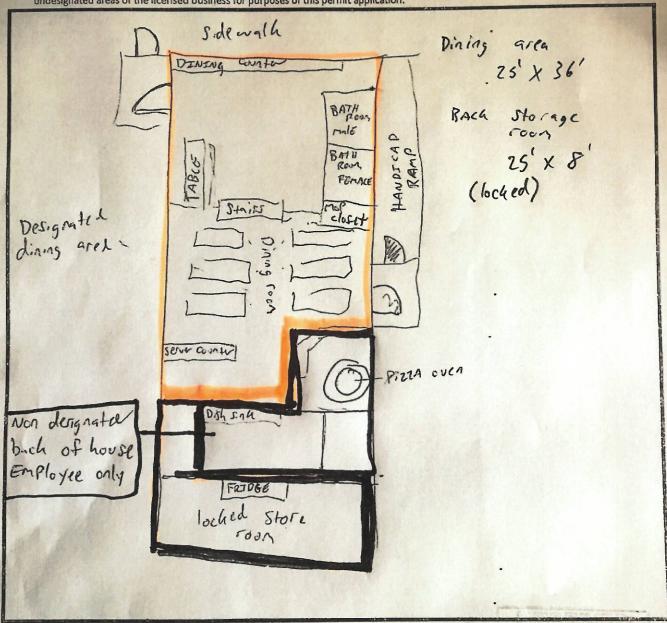

| NTROL OFFI  | CE     |
| STATE OF ALAS                                                                                                                                                               | KA          |        |



Alcohol and Marijuana Control Office
550 W 7<sup>th</sup> Avenue, Suite 1600
Anchorage, AK 99501
alcohol.licensing@alaska.gov

https://www.commerce.alaska.gov/web/amco Phone: 907.269.0350

Alaska Alcoholic Beverage Control Board

# Form AB-03: Restaurant Designation Permit Application

### Section 4 - Detailed Floor Plan

Provide a detailed floor plan that meets the requirements listed in Form AB-02 and clearly indicates the proposed designated and undesignated areas of the licensed business for purposes of this permit application.



[Form AB-03] (rev 10/10/2016)

Page 3 of 5
MAR 1 2 2018



Alcohol and Marijuana Control Office 550 W 7<sup>th</sup> Avenue, Suite 1600 Anchorage, AK 99501 alcohol.licensing@alaska.gov

https://www.commerce.alaska.gov/web/amco

Phone: 907.269.0350

### Alaska Alcoholic Beverage Control Board

# Form AB-03: Restaurant Designation Permit Application

### Section 5 - Certifications and Approvals

| Read each li               | ine below, and then sign your initia                                    | als in the box to the right of each statement:                                                                                                   | Initials    |
|----------------------------|-------------------------------------------------------------------------|-------------------------------