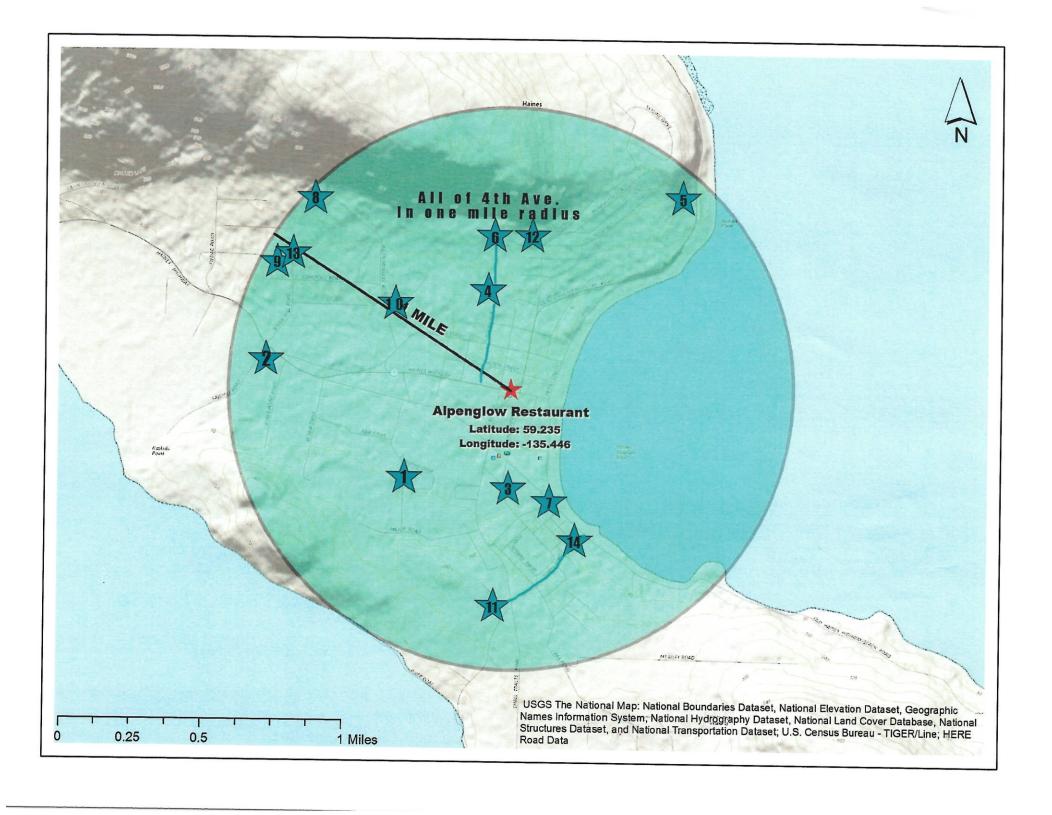

- 3 AAC 304.335: "(a) The board may issue a restaurant or eating place license under AS 04.11.400(g) upon a showing that
  - (1) repealed 8/24/2001;
  - (2) there is community support, which must be shown by a petition signed by a majority of the residents 21 years of age or over who reside within one mile of the proposed premises; and
  - (3) the governing body of the municipality in which the licensed premises are to be located approves the application.
- (b) Renewal of a license issued under AS 04.11.400(g) will, in the board's discretion, be denied if the license ceases to be necessary to the public convenience."
- 3 AAC 304.115(a): "...Petition signatures must be obtained within the 90-day period immediately preceding the submission of the application. After an application has been filed, no additional signatures may be added to the petition, and no signatures may be withdrawn."

**Staff Rec.:** Approve with delegation

5646 Alpenglow ABC Board June 12, 2018 Page 2

**Background:** This application is for a new restaurant or eating place – public convenience license in Haines. 3 AAC 304.335 requires approval of the local governing body and community support as expressed by a petition signed by a majority of the residents 21 years of age or older who live within one mile of the proposed licensed premises.

The applicant determined the number of signatures required by identifying the number of residences within a mile of the proposed licensed premises through the Haines Borough office. The number of occupied residences, the average number of people per household, and the number of people 21 and over were determined from the Alaska Community Database.

Using these methods, it was determined that the number of required signatures is 251. Staff verified the petition signatures and determined that at least 251 valid signatures were provided.

Attachment: License application