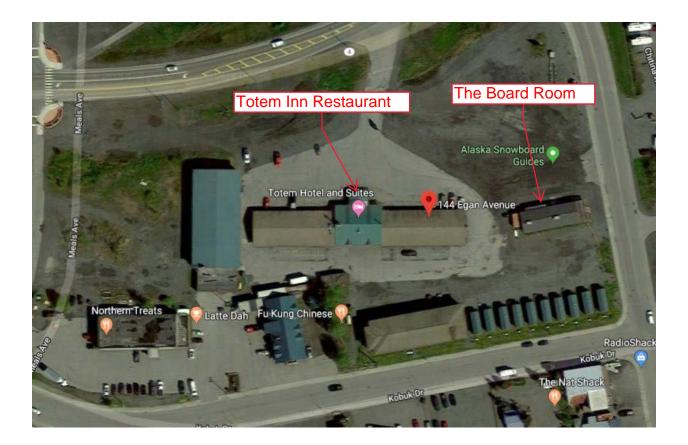

1161 Totem Inn & 5078 The Board Room ABC Board August 14, 2018 Page 2

License 1161 is a beverage dispensary—tourism license issued to Totem Inn, Inc., doing business as Totem Inn at 144 E. Egan Avenue in Valdez. License 5078 is a beverage dispensary—tourism duplicate license issued to Totem Inn, Inc., doing business as The Board Room at 154 E Egan Avenue in Valdez. The duplicate is able to be issued to a separate building due to AS 04.11.090(d) which says, "The area designated as the licensed premises under a beverage dispensary license issued to a hotel, motel, resort, or similar business that caters to the traveling public as a substantial part of its business may include the dining room, banquet room, guests' rooms, and other public areas approved by the board" and 3 AAC 304.185(a) which specifically exempts rooms described in AS 04.11.090(d) from the requirement for licensed premises to be "one area."

In September of 2016, there was a fire at the main Totem Inn building which forced the closure of the Totem Inn Restaurant, the licensed premises for license 1161. The licensee continued to operate the duplicate license 5078 at The Board Room. The Totem Inn Restaurant was scheduled to re-open in early 2018 and filed a waiver for not operating in 2017.

Attachment: Aerial photo of the two licenses Licensed premises diagram for The Board Room #5078