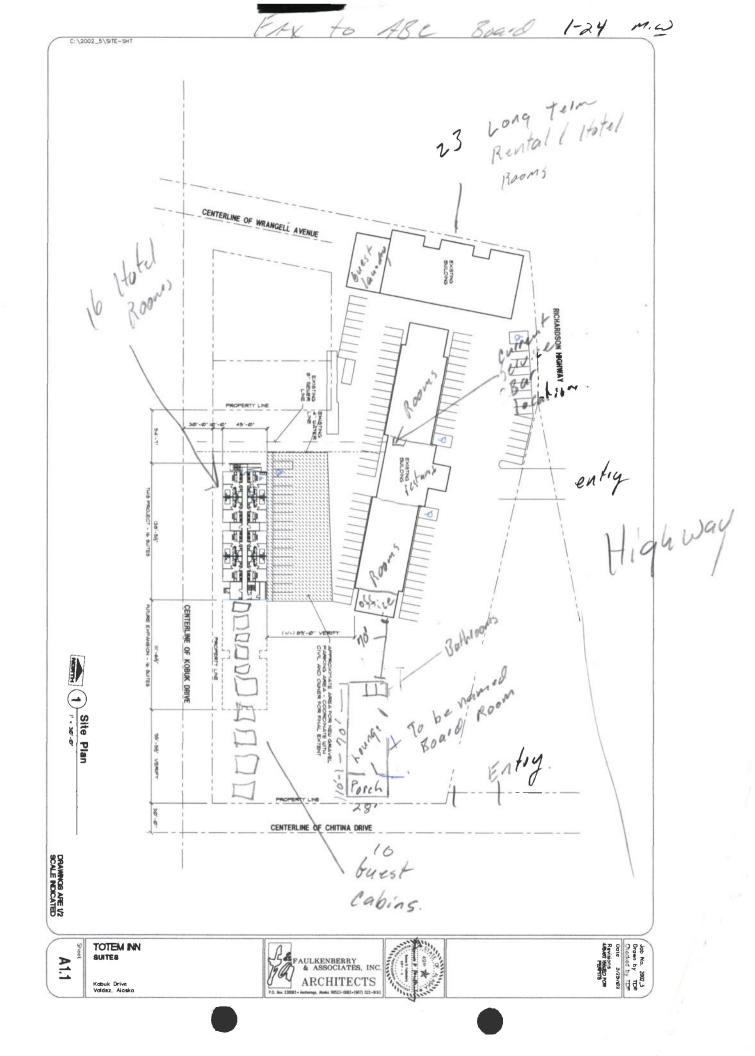

Attachment: Aerial photo of the two licenses Licensed premises diagram for The Board Room #5078

## STATE OF ALASKA ALCOHOL BEVERAGE CONTROL BOARD

Licensed Premises Diagram

| <b>INSTRUCTIONS:</b> Draw a detailed floor plan of your present or proposed licensed premises on the graph below; show all entrances and exits, and all fixtures such as tables, booths, games, counters, bars, coolers, stages, etc. |            |   |   |          |   |          |                                                                             |                                                    |    |     |    |    |      |      |       |     |     |   |           |     |                    |    |   |  |  |
|---------------------------------------------------------------------------------------------------------------------------------------------------------------------------------------------------------------------------------------|------------|---|---|----------|---|----------|-----------------------------------------------------------------------------|----------------------------------------------------|----|-----|----|----|------|------|-------|-----|-----|---|-----------|-----|--------------------|----|---|--|--|
| DBA: The Board Room                                                                                                                                                                                                                   |            |   |   |          |   |          |                                                                             |                                                    |    |     |    |    |      |      |       |     |     |   |           |     |                    |    |   |  |  |
|                                                                                                                                                                                                                                       | 1815 - 194 |   |   |          |   | -        |                                                                             |                                                    |    |     |    |    | . (  | V    | ١     | 01  | Je. | 7 | AV        | . ( | $\lambda \alpha ($ | SA | 0 |  |  |
| PREMISES LOCATION:                                                                                                                                                                                                                    |            |   |   |          |   |          | 3                                                                           | Qu'                                                |    | DD  | bo | VE | n    | DIA  | GF    | RAN |     |   | $\varphi$ |     |                    |    |   |  |  |
| Indicate scale by x after appropriate statement or show h                                                                                                                                                                             |            |   |   |          |   |          | Length and width of premises.<br>STATE OF ALASKA - DEPT. OF PUBLIC SOFTEFT. |                                                    |    |     |    |    |      |      |       |     |     |   |           |     |                    |    |   |  |  |
| SCALE A:1 SQ. = 1 FT.                                                                                                                                                                                                                 |            |   |   |          |   |          | STATE OF ALASKA - DEFT. CONTROL BOARD                                       |                                                    |    |     |    |    |      |      |       |     |     |   |           |     |                    |    |   |  |  |
| Length and width of premises in feet:                                                                                                                                                                                                 |            |   |   |          |   |          | Calific Dete 16/2011                                                        |                                                    |    |     |    |    |      |      |       |     |     |   |           |     |                    |    |   |  |  |
|                                                                                                                                                                                                                                       |            |   |   |          |   |          | storag                                                                      | ge, and consumption of alcoholic beverages in red. |    |     |    |    |      |      |       |     |     |   |           |     |                    |    |   |  |  |
| DO NOT USE BLUE INK OR PENCIL ON THIS DIAGRAM.                                                                                                                                                                                        |            |   |   |          |   |          |                                                                             |                                                    |    |     |    |    |      |      |       |     |     |   |           |     |                    |    |   |  |  |
|                                                                                                                                                                                                                                       |            |   |   |          |   |          |                                                                             |                                                    |    |     |    |    | _    |      |       | _   |     |   |           |     |                    |    |   |  |  |
| -                                                                                                                                                                                                                                     |            | - |   |          |   |          |                                                                             |                                                    | -  | and | -  |    |      | sug  | 5     | ar  | nit | Ê |           |     |                    |    |   |  |  |
|                                                                                                                                                                                                                                       |            |   |   |          |   |          |                                                                             | C                                                  | 20 | - 4 |    | N  | - CP | /    |       | 5   | -   | 1 |           |     |                    |    |   |  |  |
|                                                                                                                                                                                                                                       |            |   |   |          |   |          |                                                                             |                                                    |    |     |    |    |      |      |       |     |     |   | Ar        | ×   |                    |    |   |  |  |
|                                                                                                                                                                                                                                       |            |   |   |          |   |          |                                                                             | _                                                  |    |     |    | -  |      |      |       |     |     |   |           |     |                    |    |   |  |  |
|                                                                                                                                                                                                                                       | -          |   |   | -        |   | -        |                                                                             |                                                    |    |     |    |    |      |      |       |     |     | - |           |     |                    |    |   |  |  |
|                                                                                                                                                                                                                                       |            |   |   |          |   |          |                                                                             |                                                    |    |     |    |    |      |      |       |     |     |   |           |     |                    |    |   |  |  |
|                                                                                                                                                                                                                                       |            |   |   |          |   |          |                                                                             |                                                    |    |     |    |    |      |      |       |     |     | 5 |           |     |                    |    |   |  |  |
|                                                                                                                                                                                                                                       |            |   |   |          |   |          |                                                                             |                                                    |    |     |    |    |      |      |       |     | 126 | P |           |     |                    |    |   |  |  |
|                                                                                                                                                                                                                                       |            |   |   |          |   |          |                                                                             |                                                    |    |     |    |    |      |      |       |     | Y   |   | 1.1       |     |                    |    |   |  |  |
|                                                                                                                                                                                                                                       |            |   |   |          |   |          |                                                                             |                                                    |    |     |    |    |      |      |       |     | -   | - | · ·       |     |                    |    |   |  |  |
|                                                                                                                                                                                                                                       |            |   |   |          |   |          |                                                                             |                                                    |    |     |    |    |      |      |       |     |     |   | -         |     |                    |    |   |  |  |
|                                                                                                                                                                                                                                       |            |   |   |          | - | -        |                                                                             |                                                    |    |     |    |    |      |      |       |     |     |   | -         |     |                    |    |   |  |  |
|                                                                                                                                                                                                                                       | <u> </u>   |   |   |          |   |          |                                                                             |                                                    |    |     |    |    |      |      |       |     |     |   | -         |     |                    |    |   |  |  |
|                                                                                                                                                                                                                                       |            |   |   |          |   |          |                                                                             |                                                    |    |     |    |    |      |      |       |     |     |   |           |     |                    |    |   |  |  |
|                                                                                                                                                                                                                                       |            |   | - | -        |   | -        |                                                                             |                                                    |    |     |    |    |      |      |       |     |     |   |           |     |                    |    |   |  |  |
|                                                                                                                                                                                                                                       | 1          |   |   |          |   |          |                                                                             |                                                    |    |     |    |    |      |      |       |     |     |   |           |     |                    |    |   |  |  |
|                                                                                                                                                                                                                                       |            |   |   |          |   |          |                                                                             |                                                    |    |     |    |    |      |      |       |     |     |   | _         |     |                    |    |   |  |  |
|                                                                                                                                                                                                                                       |            |   |   |          |   |          |                                                                             |                                                    |    |     |    |    |      |      |       |     |     |   |           |     |                    |    |   |  |  |
|                                                                                                                                                                                                                                       |            |   | - | <u> </u> |   |          |                                                                             |                                                    |    |     |    | -  |      |      |       |     |     |   |           |     |                    |    |   |  |  |
|                                                                                                                                                                                                                                       |            |   |   |          |   | -        |                                                                             | -                                                  |    |     |    |    |      |      |       |     |     |   | -         |     |                    |    |   |  |  |
|                                                                                                                                                                                                                                       |            | - |   |          |   |          |                                                                             |                                                    |    |     |    | -  |      |      |       |     |     |   | -         |     |                    |    |   |  |  |
|                                                                                                                                                                                                                                       |            |   | - |          | - | <u> </u> |                                                                             |                                                    |    |     |    |    |      |      |       |     |     |   |           |     |                    |    |   |  |  |
|                                                                                                                                                                                                                                       | -          | - |   |          |   |          |                                                                             |                                                    |    |     |    |    |      | Park | le Ra | XS  |     |   |           |     |                    |    |   |  |  |
|                                                                                                                                                                                                                                       | 1          |   |   |          |   |          |                                                                             |                                                    |    |     |    |    |      | 1    | 1     |     |     |   |           |     |                    |    |   |  |  |
|                                                                                                                                                                                                                                       |            |   |   |          |   |          |                                                                             |                                                    |    | 8   | 大人 | D  |      |      |       |     |     |   |           |     |                    |    |   |  |  |
|                                                                                                                                                                                                                                       |            |   |   |          |   |          |                                                                             |                                                    |    | -   |    |    |      | -    |       |     |     |   |           |     |                    |    |   |  |  |
|                                                                                                                                                                                                                                       |            |   | - |          |   | -        |                                                                             |                                                    |    |     |    |    |      |      |       |     |     |   |           |     |                    |    |   |  |  |
|                                                                                                                                                                                                                                       |            | - | - | -        | - | -        | -                                                                           | -                                                  |    |     |    | -  |      |      |       |     |     |   |           |     |                    |    |   |  |  |
|                                                                                                                                                                                                                                       |            | - |   |          |   |          |                                                                             |                                                    |    |     |    |    |      |      |       |     |     |   |           |     |                    |    |   |  |  |
|                                                                                                                                                                                                                                       |            |   |   |          |   |          |                                                                             |                                                    |    |     |    |    |      |      |       |     |     |   | -         |     |                    |    |   |  |  |
|                                                                                                                                                                                                                                       |            |   |   |          |   | +        |                                                                             |                                                    |    |     |    |    |      |      |       |     | -   |   |           |     |                    |    |   |  |  |
|                                                                                                                                                                                                                                       |            |   |   |          |   |          |                                                                             |                                                    |    |     |    |    |      |      |       |     |     |   |           |     |                    |    |   |  |  |