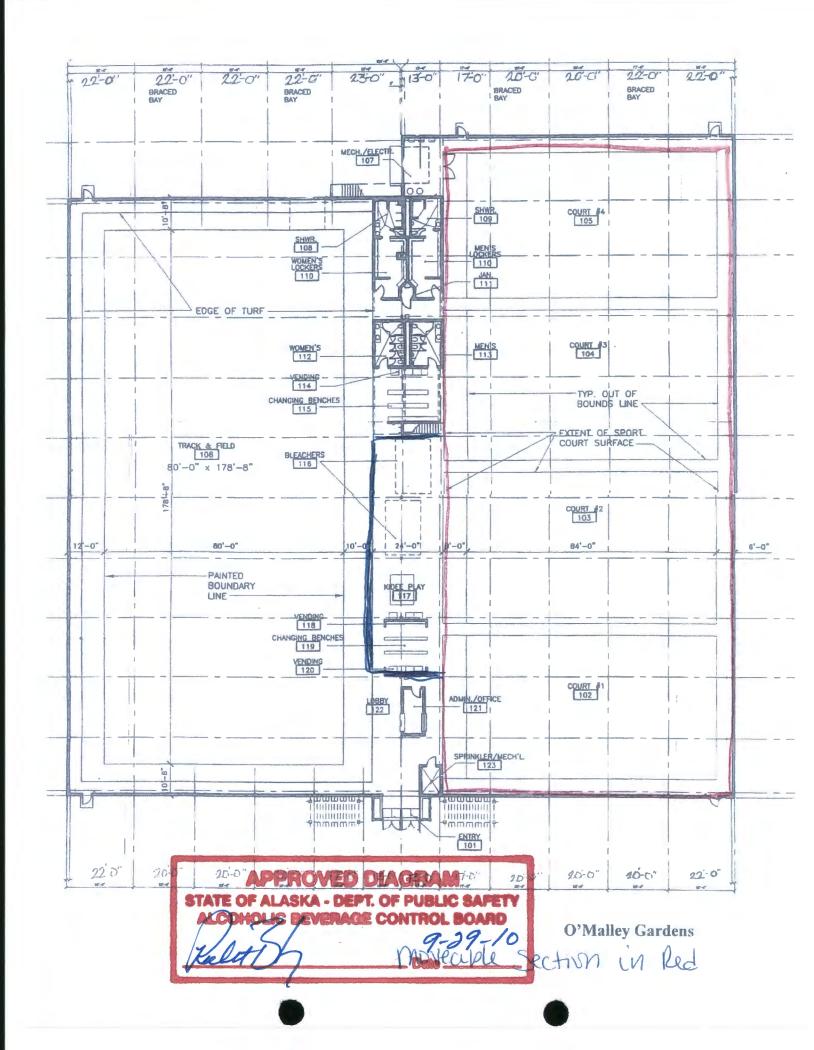

4932 OR-APPROVED -PB 9/29/10

September 27, 2010

John Bilyeu Investigator ABC Board/DPS

Re: Permanent Extension of Premises for the AT&T Sports Pavilion 11051 O'Malley Centre Dr Anchorage, AK 99515

Dear Mr. Bilyeu,

This letter is to request the ABC Board to extend our Recreational Site license to a Permanent Extension that allows us to move and adjust the licensed area by having special roped-off and separated areas to be determined by the size of the event on the court side.