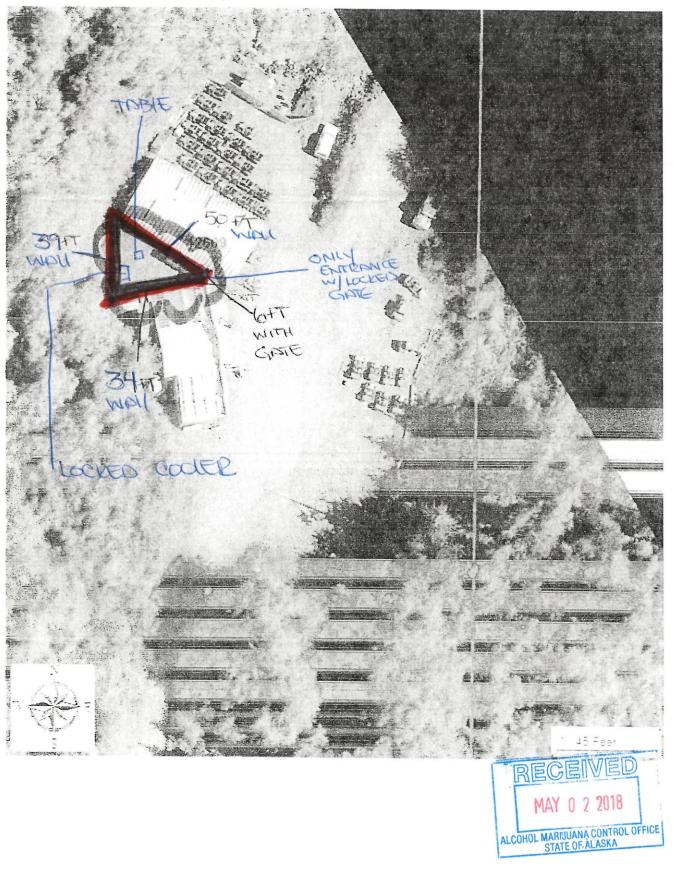

### Alaska Alcoholic Beverage Control Board Form AB-02: Premises Diagram

#### What is this form?

page of this form.

A detailed diagram of the proposed licensed premises is required for all liquor license applications, per AS 04.11.260 and 3 AAC 304.185. Your diagram must include dimensions and must show all entrances and boundaries of the premises, walls, bars, fixtures, and areas of storage, service, consumption, and manufacturing. If your proposed premises is located within a building or building complex that contains multiple businesses and/or tenants, please provide an additional page that clearly shows the location of your proposed premises within the building or building complex, along with the addresses and/or suite numbers of the other businesses and/or tenants complex.

# 12609 WHIPPIE SPOR RD KETCHIKANI, AK 9990

To whom it may concern:

Our proposed licensed premises is an outdoor area. This area is gated in. We will provide a security personnel on site at all times. This personnel will be checking IDs to ensure there will be no underage consumption. Our gate, to enter is nine (9) feet tall and guests must show ID before entering outdoor area. Once guests are in the gated premises there will be an employee working at a locked cooler. He will be administering the alcoholic beverages and then guests are welcome to walk around the courtyard or sit at designated tables within the gated area. There is no bar at this time.