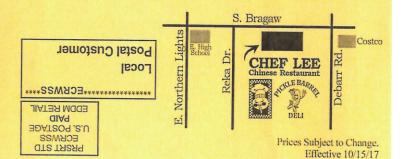

### Restaurant/Eating Place

Chef Lee & Pickle Barrel Deli LL#5674 – AR 2018-205

Pending certification from the Building Safety Official and pending a special land use permit approved by the Director of the Planning Department.