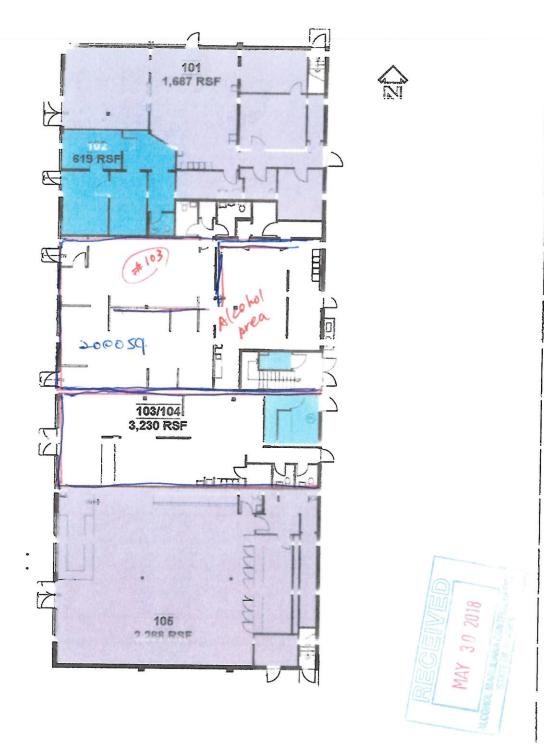

This form must be completed and submitted to AMCO's main office, along with all other required forms and documents, before any license application will be considered complete.

|                              | ection 1 – Est                  |                        | t and Co   | ontact info    | ormatic   | n       |              |
|------------------------------|---------------------------------|------------------------|------------|----------------|-----------|---------|--------------|
| Enter information for the bu | JONG AND S                      |                        | PORATI     | ON             |           |         |              |
| License Type:                | RESTAURAN                       |                        |            |                | Reference | :       | 04.11.100    |
| Doing Business As:           | CHEF LEE &                      | 100                    |            |                |           | 4.44    | 10 11 11 100 |
| Premises Address:            |                                 | 565 S BRAGAW SUITE 103 |            |                |           |         |              |
| City:                        | ANCHORAGI                       |                        |            |                |           |         | 99508        |
| Local Governing Body:        | MUNICIPALI*                     | TY OF ANO              | CHORA      | GE             | 4,        | <u></u> |              |
| Community Council:           | RUSSIAN JA                      | СК СОММ                | UNITY      |                |           |         |              |
|                              | -1                              |                        |            | 1000           |           |         |              |
| Mailing Address:             | 1565 S BRAG                     | AW SUITI               | E 103      | 31311 132000   |           |         |              |
| City:                        | ANCHORAGE State: ALASKA ZIP: 99 |                        |            | 99508          |           |         |              |
|                              |                                 |                        |            | 4              |           |         |              |
| Designated Licensee:         | JONG PARK                       |                        |            |                |           |         |              |
| Contact Phone:               | 907.301.3870                    |                        | Business   | Phone:         | 907.27    | 79.512  | 22           |
| Contact Email:               | POLARISAK907@HOTMAIL.COM        |                        |            |                |           |         |              |
| Yes<br>Seasonal License?     | No ✓ If "Yes                    | ", write your s        | ix-month o | perating perio | d:        |         |              |
|                              |                                 | OFFICE U               | SE ONLY    |                |           | -       |              |
| Complete Date:               | 6/6/18                          | License Years:         | 20         | 18-2019        | License   | e #:    | 5674         |
| Board Meeting Date:          | 8/14/2018                       |                        | Tran       | saction #:     | 7910      | 13,10   | 0309         |
| Issue Date:                  |                                 |                        | BRE:       |                |           | •       | •            |
| Form AB-00] (rev 10/10/2016) |                                 |                        |            |                |           |         | Page 1 of 5  |