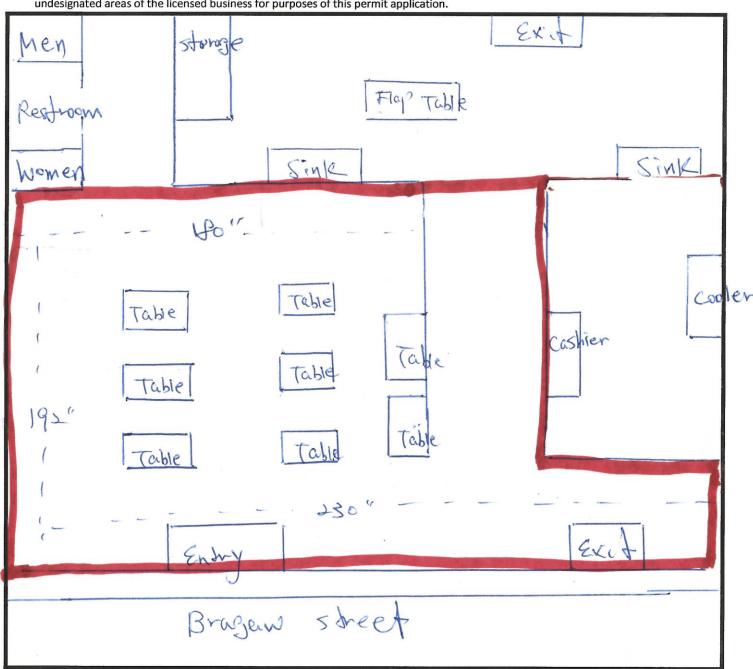

This form must be completed and submitted to AMCO's main office, along with all other required forms and documents, before any license application will be considered complete.

|                              | ection 1 – Est                  |                        | t and Co   | ontact info    | ormatic   | n       |              |
|------------------------------|---------------------------------|------------------------|------------|----------------|-----------|---------|--------------|
| Enter information for the bu | JONG AND S                      |                        | PORATI     | ON             |           |         |              |
| License Type:                | RESTAURAN                       |                        |            |                | Reference | :       | 04.11.100    |
| Doing Business As:           | CHEF LEE &                      | 100                    |            |                |           | 4.44    | 10 11 11 100 |
| Premises Address:            |                                 | 565 S BRAGAW SUITE 103 |            |                |           |         |              |
| City:                        | ANCHORAGI                       |                        |            |                |           |         | 99508        |
| Local Governing Body:        | MUNICIPALI*                     | TY OF ANO              | CHORA      | GE             | 4,        | <u></u> |              |
| Community Council:           | RUSSIAN JA                      | СК СОММ                | UNITY      |                |           |         |              |
|                              | -1                              |                        |            | 1000           |           |         |              |
| Mailing Address:             | 1565 S BRAG                     | AW SUITI               | E 103      | 31311 132000   |           |         |              |
| City:                        | ANCHORAGE State: ALASKA ZIP: 99 |                        |            | 99508          |           |         |              |
|                              |                                 |                        |            | 4              |           |         |              |
| Designated Licensee:         | JONG PARK                       |                        |            |                |           |         |              |
| Contact Phone:               | 907.301.3870                    |                        | Business   | Phone:         | 907.27    | 79.512  | 22           |
| Contact Email:               | POLARISAK907@HOTMAIL.COM        |                        |            |                |           |         |              |
| Yes<br>Seasonal License?     | No ✓ If "Yes                    | ", write your s        | ix-month o | perating perio | d:        |         |              |
|                              |                                 | OFFICE U               | SE ONLY    |                |           | -       |              |
| Complete Date:               | 6/6/18                          | License Years:         | 20         | 18-2019        | License   | e #:    | 5674         |
| Board Meeting Date:          | 8/14/2018                       |                        | Tran       | saction #:     | 7910      | 13,10   | 0309         |
| Issue Date:                  |                                 |                        | BRE:       |                |           | •       | •            |
| Form AB-00] (rev 10/10/2016) |                                 |                        |            |                |           |         | Page 1 of 5  |