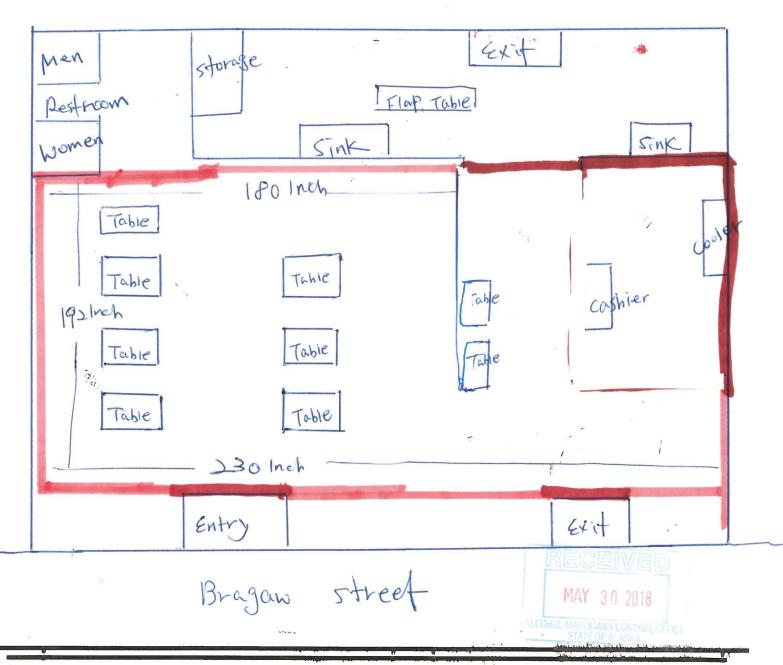

This form must be completed and submitted to AMCO's main office, along with all other required forms and documents, before any license application will be considered complete.

|                              | ection 1 – Est                  |                        | t and Co   | ontact info    | ormatic   | n       |              |
|------------------------------|---------------------------------|------------------------|------------|----------------|-----------|---------|--------------|
| Enter information for the bu | JONG AND S                      |                        | PORATI     | ON             |           |         |              |
| License Type:                | RESTAURAN                       |                        |            |                | Reference | :       | 04.11.100    |
| Doing Business As:           | CHEF LEE &                      | 100                    |            |                |           | 4.44    | 10 11 11 100 |
| Premises Address:            |                                 | 565 S BRAGAW SUITE 103 |            |                |           |         |              |
| City:                        | ANCHORAGI                       |                        |            |                |           |         | 99508        |
| Local Governing Body:        | MUNICIPALI*                     | TY OF ANO              | CHORA      | GE             | 4,        | <u></u> |              |
| Community Council:           | RUSSIAN JA                      | СК СОММ                | UNITY      |                |           |         |              |
|                              | -1                              |                        |            | 1000           |           |         |              |
| Mailing Address:             | 1565 S BRAG                     | AW SUITI               | E 103      | 31311 132000   |           |         |              |
| City:                        | ANCHORAGE State: ALASKA ZIP: 99 |                        |            | 99508          |           |         |              |
|                              |                                 |                        |            | 4              |           |         |              |
| Designated Licensee:         | JONG PARK                       |                        |            |                |           |         |              |
| Contact Phone:               | 907.301.3870                    |                        | Business   | Phone:         | 907.27    | 79.512  | 22           |
| Contact Email:               | POLARISAK907@HOTMAIL.COM        |                        |            |                |           |         |              |
| Yes<br>Seasonal License?     | No ✓ If "Yes                    | ", write your s        | ix-month o | perating perio | d:        |         |              |
|                              |                                 | OFFICE U               | SE ONLY    |                |           | -       |              |
| Complete Date:               | 6/6/18                          | License Years:         | 20         | 18-2019        | License   | e #:    | 5674         |
| Board Meeting Date:          | 8/14/2018                       |                        | Tran       | saction #:     | 7910      | 13,10   | 0309         |
| Issue Date:                  |                                 |                        | BRE:       |                |           | •       | •            |
| Form AB-00] (rev 10/10/2016) |                                 |                        |            |                |           |         | Page 1 of 5  |