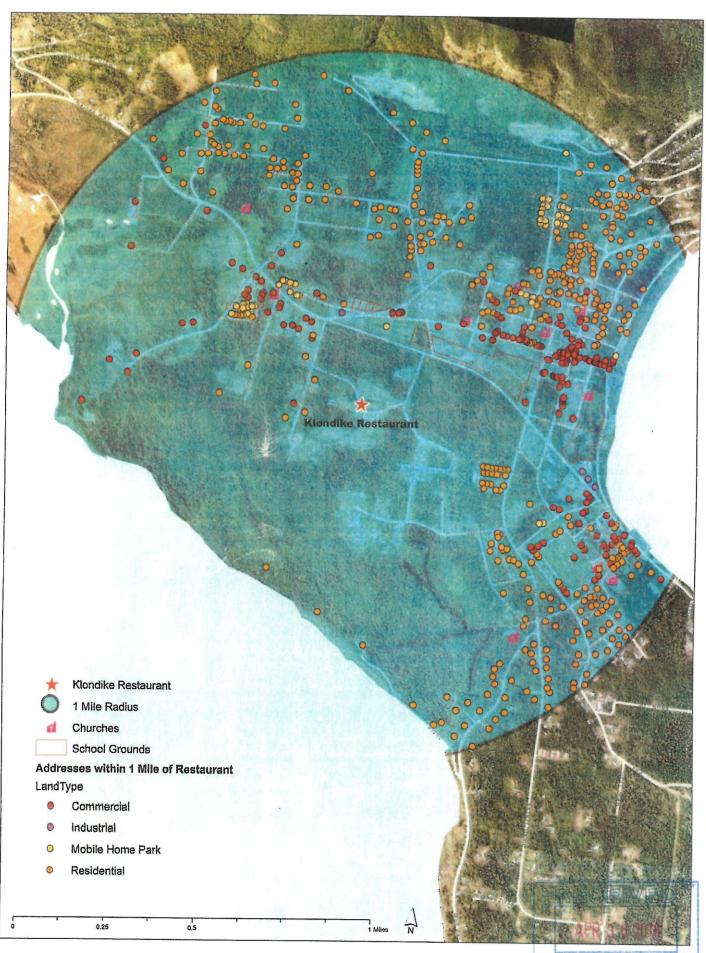

#### Please read these instructions carefully.

The following information must accompany all liquor license applications requiring petitions:

- 1. A map showing the population within:
  - a. the one mile radius with the proposed premises as center (required for REPC applications and for premises within 50 miles of the boundary of a local government)

## **Compliance Letter Determining Population Narrative**

The population was determined by referring to several different sources. According to information given to us by the Haines Borough office (aerial photographs and property tax records) the total number of residential homes within the one mile radius of Raevyn's Café located at The Klondike building (296 Fair Dr, #100 White Fang Way) is 462. According to the Alaska Community Database, on Alaska.gov, 70% of residential homes are occupied with year round residents (minus vacant homes, vacation rentals, etc) within the Haines Borough. This gives us a total of 323 homes being occupied year round.

According to census.gov there are 2.18 people per household giving us a total of 705 year round residents within our one mile radius. We also found on census.gov and suburbanstats.org that 22% of the population is 20 years old or younger. This brings the total residents 21 years old and older within our one mile radius to 550 people. We will need to get 281 signatures to achieve the 51% support of the 21 and older population.