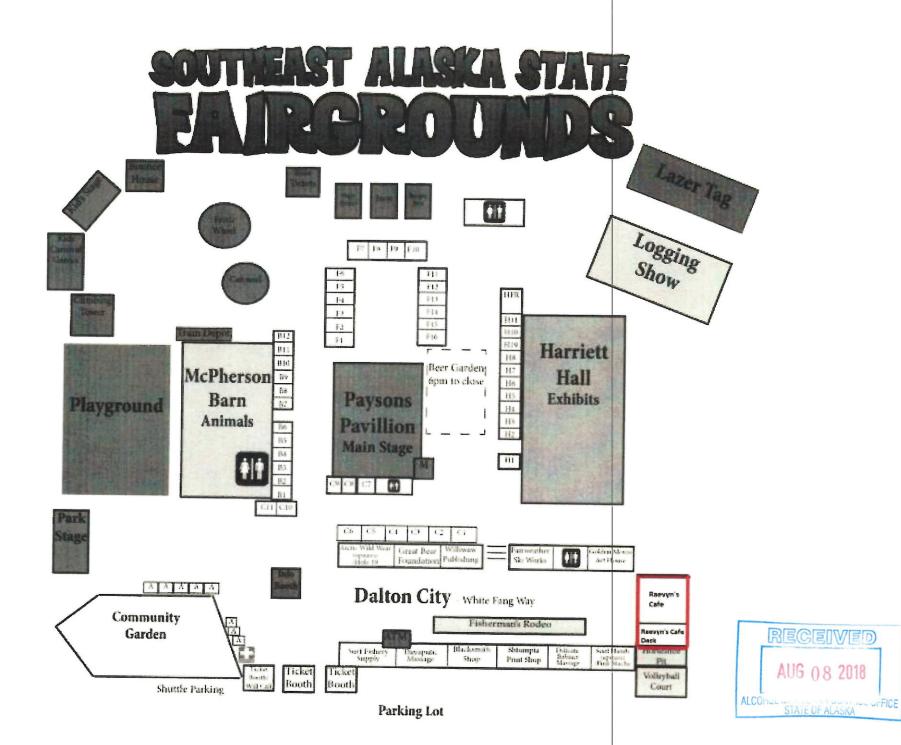

## Southeast Alaska State Fair

296 Fair Dr is the address for the Southeast Alaska State Fair. The Klondike Building, where Raevyn's Cafe will reside, is located within the Southeast Alaska State Fair grounds with the address of #100 White Fang Way.

#### Security plan

I have included another basic diagram of our leased space. This diagram shows the building structure and the attached deck. This is the space that we are asking to be licensed. We do not rent the Horse shoe pit and volleyball pit that fall adjacent to our outside deck. Although the entire area including the horse shoe pit and volleyball pit are fenced in.