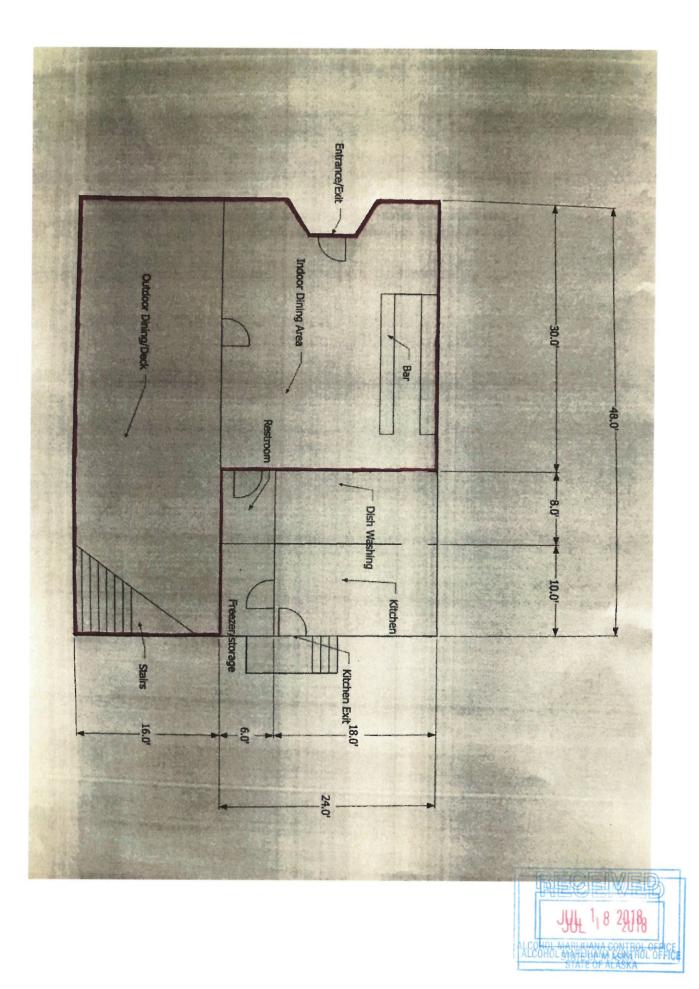

APR 3 0 2018 Page 1 of 2 ALCOHOL MARIJUANA CONTROL OFFICE STATE OF ALASKA

[Form AB-02] (rev 06/24/2016)

Diagram Key

The "Outdoor Dining Deck" and "Indoor Dining Area" outlined in red pen are areas marked for customer consumption.

- Signs will be posted at the Front Entrance/Exit, the front of the outside dining deck and the stairs to the deck that state "No Alcohol Beyond this Point"

The area of the bar outlined and shaded in blue is where the beer cooler and taps are located.

- This is where beer will be stored and poured from.
- No Customers and or Minors are allowed behind the bar.

The area behind the bar outlined and shaded in green is a locking cabinet.

- This is where wine will be stored and locked up after closing hours.

#### **Diagram Key**

The "Outdoor Dining Deck" and "Indoor Dining Area" outlined in red pen are areas marked for customer consumption.

- Signs will be posted at the Front Entrance/Exit, the front of the outside dining deck and the stairs to the deck that state "No Alcohol Beyond this Point"

RECEIVED

JUN 29 2018

ALCOHOL MARIJUANA CONTROL OFFICE STATE OF ALASKA

The area of the bar outlined and shaded in blue is where the beer cooler and taps are located.

- This is where beer will be stored and poured from.
- No Customers and or Minors are allowed behind the bar.

The area behind the bar outlined and shaded in green is a locking cabinet.

- This is where wine will be stored and locked up after closing hours.