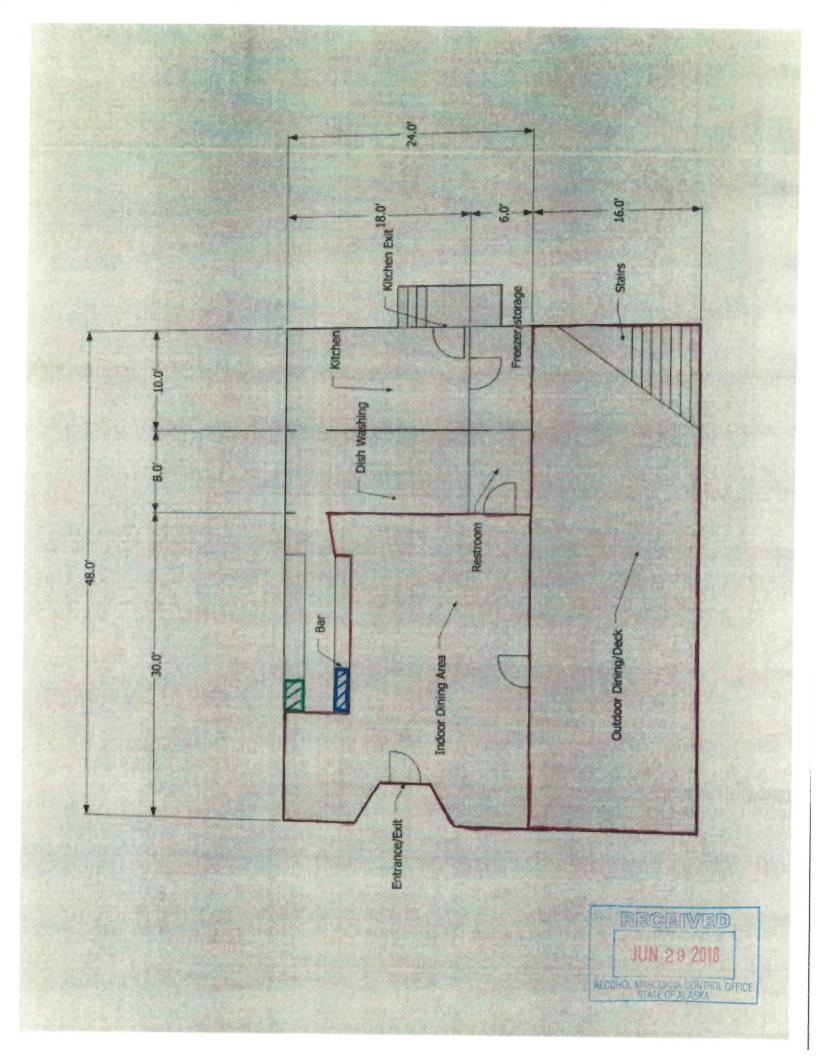

APR 3 0 2018 Page 1 of 2 ALCOHOL MARIJUANA CONTROL OFFICE STATE OF ALASKA

[Form AB-02] (rev 06/24/2016)

Diagram Key

The "Outdoor Dining Deck" and "Indoor Dining Area" outlined in red pen are areas marked for customer consumption.

- Signs will be posted at the Front Entrance/Exit, the front of the outside dining deck and the stairs to the deck that state "No Alcohol Beyond this Point"

The area of the bar outlined and shaded in blue is where the beer cooler and taps are located.

- This is where beer will be stored and poured from.
- No Customers and or Minors are allowed behind the bar.

The area behind the bar outlined and shaded in green is a locking cabinet.

- This is where wine will be stored and locked up after closing hours.

#### **Diagram Key**

The "Outdoor Dining Deck" and "Indoor Dining Area" outlined in red pen are areas marked for customer consumption.

- Signs will be posted at the Front Entrance/Exit, the front of the outside dining deck and the stairs to the deck that state "No Alcohol Beyond this Point"

RECEIVED

JUN 29 2018

ALCOHOL MARIJUANA CONTROL OFFICE STATE OF ALASKA

The area of the bar outlined and shaded in blue is where the beer cooler and taps are located.

- This is where beer will be stored and poured from.
- No Customers and or Minors are allowed behind the bar.

The area behind the bar outlined and shaded in green is a locking cabinet.

- This is where wine will be stored and locked up after closing hours.