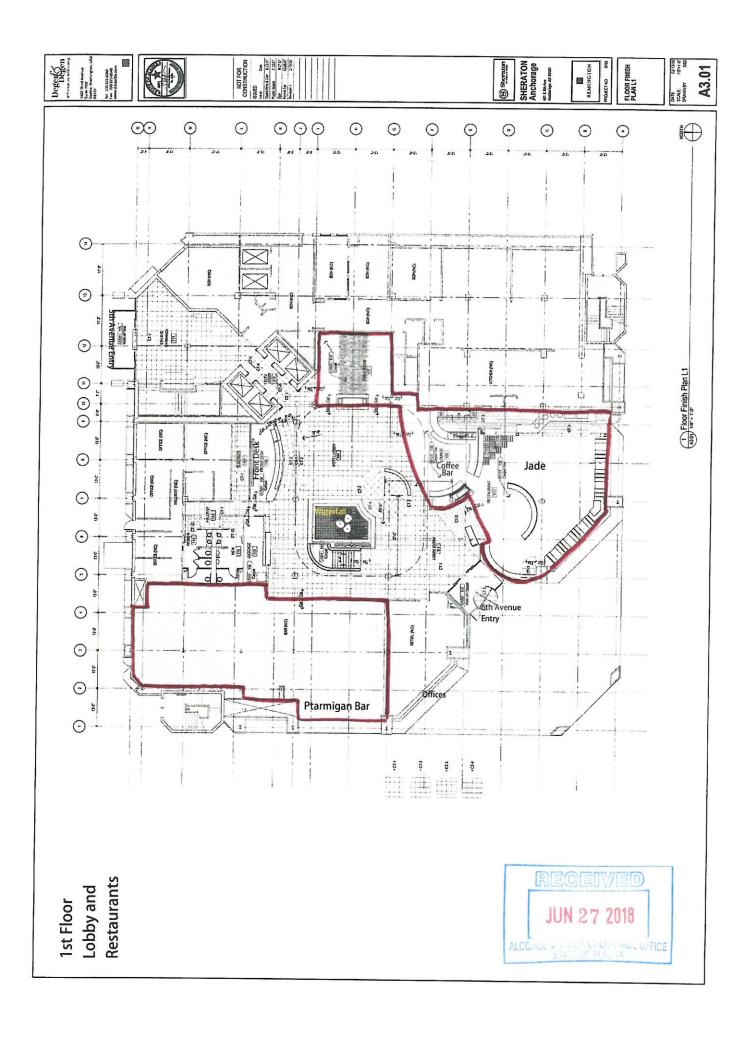

The applicant offers 370 rental rooms, none of which include kitchenettes. Alcohol is not stocked in the rental rooms, and the establishment has a full-service restaurant.

### 2018 Alcohol License Renewal: Tourism Statement

Ashford TRS Anchorage LLC operates The Sheraton Anchorage Hotel & Spa and encourages tourism by providing lodging and dining services in an Authentic Alaskan setting. We are not located within an airport terminal, but we provide 370 well-appointed sleeping rooms with majestic Alaskan views, as well as several dining options for our guests. The sales team helps to sell Alaska as a destination through significant investment in marketing and by traveling to feeder cities with our convention bureau, spreading the good word about our state.

In addition to providing lodging and dining, we have 13 meeting rooms, totaling 24,000 sq. feet of flexible meeting space.

While our guest rooms do not have kitchen facilities or stocked alcoholic beverages, we offer catering services as well as breakfast, lunch and dinner in our restaurant and lounge. We also feature Starbucks coffee in our signature coffee bar as well.