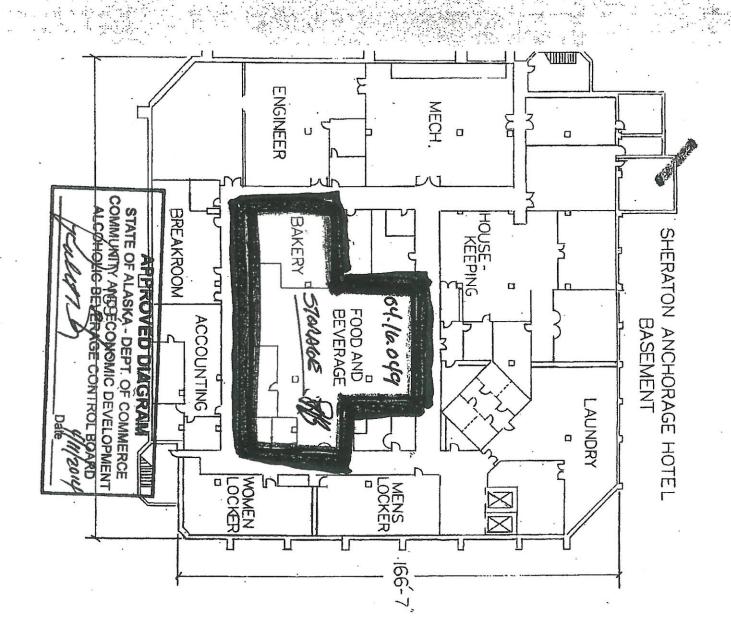

Licensed Premises Diagram

INSTRUCTIONS: Draw a detailed floor plan of your present or proposed licensed premises on the graph below;

show all entrances and exits, and all fixtures such as tables, booths, games, counters, bars, coolers, stages, etc. Sheraton Anchorage Hotel & Spa 401 East 6th Avenue, Anchorage, AK 99501 PREMISES LOCATION: Indicate scale by x after appropriate statement or show length and width of premises. SCALE A: \_\_1 SQ. = 4 FT. SCALE B: 43'W X 108'L Length and width of premises in feet: Outline the area to be designated for sale, service, storage, and consumption of alcoholic beverages in red. DO NOT USE BLUE INK OR PENCIL ON THIS DIAGRAM. Diagram of Spa 103 Treatment Rooms Storage/ Mechanical Revised 6/16/06 RECEIVED JUN 27 2018



ALCOHUL MAHUUMAA CUMINUL UFFICE





大学 本本大学



Alcohol and Marijuana Control Office 550 W 7<sup>th</sup> Avenue, Suite 1600 Anchorage, AK 99501

alcohol.licensing@alaska.gov

https://www.commerce.alaska.gov/web/amco Phone: 907.269.0350

Alaska Alcoholic Beverage Control Board

# Form AB-03: Restaurant Designation Permit Application

#### What is this form?

A restaurant designation permit application is required for a licensee desiring designation under 3 AAC 304.715 – 3 AAC 304.795 as a bona fide restaurant, hotel, or eating place for purposes of AS 04.16.010(c) or AS 04.16.049. Designation will be granted only to a holder of a beverage dispensary, club, recreational site, golf course, or restaurant or eating place license, and only if the requirements of 3 AAC 304.305, 3 AAC 304.725, and 3 AAC 304.745, as applicable, a