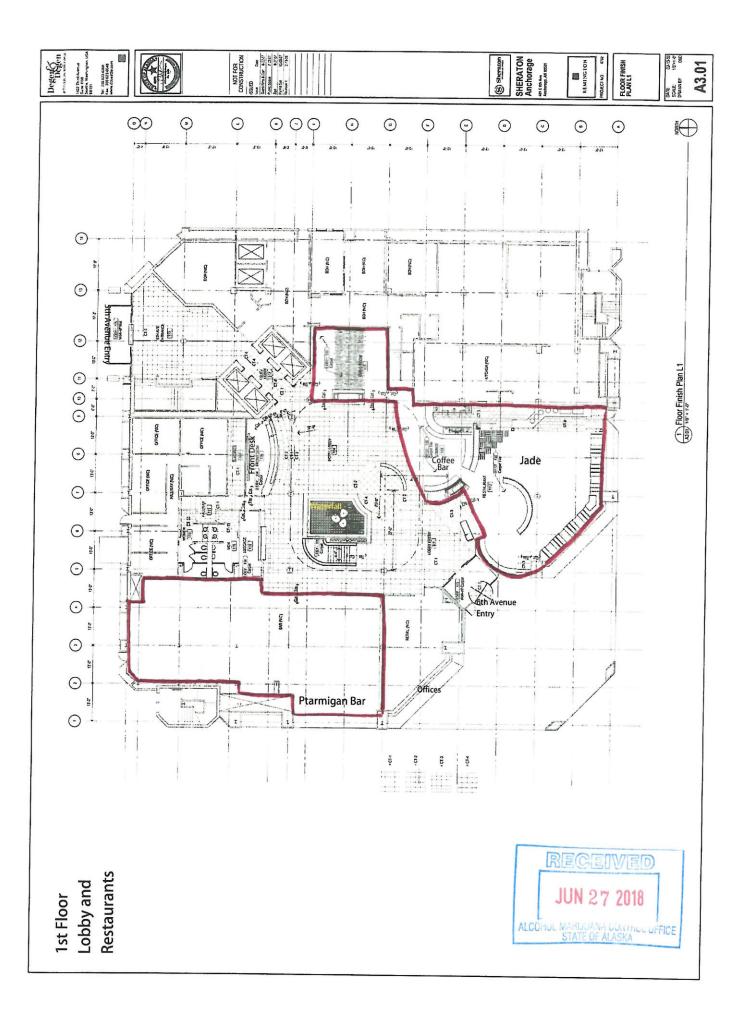

This is an application to transfer the ownership of a Beverage Dispensary – Tourism license in the Municipality of Anchorage. This license was first issued on September 28, 1979.

AS 04.11.400(d)(1)(G) requires 50 rental rooms if the population is greater than 50,000. The Municipality of Anchorage has a certified population of 297,483.

The applicant offers 370 rental rooms, none of which include kitchenettes. Alcohol is not stocked in the rental rooms, and the establishment has a full-service restaurant.

### 2018 Alcohol License Renewal: Tourism Statement

Ashford TRS Anchorage LLC operates The Sheraton Anchorage Hotel & Spa and encourages tourism by providing lodging and dining services in an Authentic Alaskan setting. We are not located within an airport terminal, but we provide 370 well-appointed sleeping rooms with majestic Alaskan views, as well as several dining options for our guests. The sales team helps to sell Alaska as a destination through significant investment in marketing and by traveling to feeder cities with our convention bureau, spreading the good word about our state.

In addition to providing lodging and dining, we have 13 meeting rooms, totaling 24,000 sq. feet of flexible meeting space.

While our guest rooms do not have kitchen facilities or stocked alcoholic beverages, we offer catering services as well as breakfast, lunch and dinner in our restaurant and lounge. We also feature Starbucks coffee in our signature coffee bar as well.