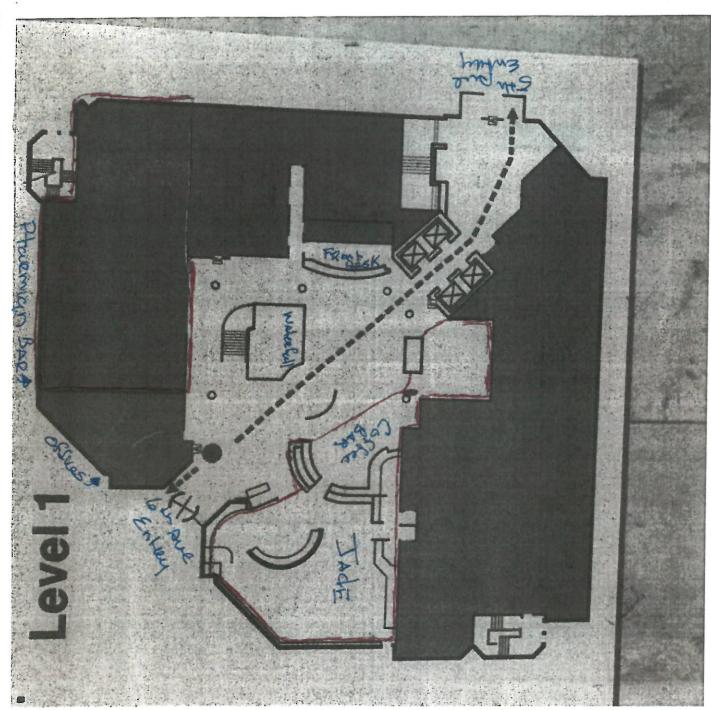

The applicant offers 370 rental rooms, none of which include kitchenettes. Alcohol is not stocked in the rental rooms, and the establishment has a full-service restaurant.

### 2018 Alcohol License Renewal: Tourism Statement

Ashford TRS Anchorage LLC operates The Sheraton Anchorage Hotel & Spa and encourages tourism by providing lodging and dining services in an Authentic Alaskan setting. We are not located within an airport terminal, but we provide 370 well-appointed sleeping rooms with majestic Alaskan views, as well as several dining options for our guests. The sales team helps to sell Alaska as a destination through significant investment in marketing and by traveling to feeder cities with our convention bureau, spreading the good word about our state.

In addition to providing lodging and dining, we have 13 meeting rooms, totaling 24,000 sq. feet of flexible meeting space.

While our guest rooms do not have kitchen facilities or stocked alcoholic beverages, we offer catering services as well as breakfast, lunch and dinner in our restaurant and lounge. We also feature Starbucks coffee in our signature coffee bar as well.