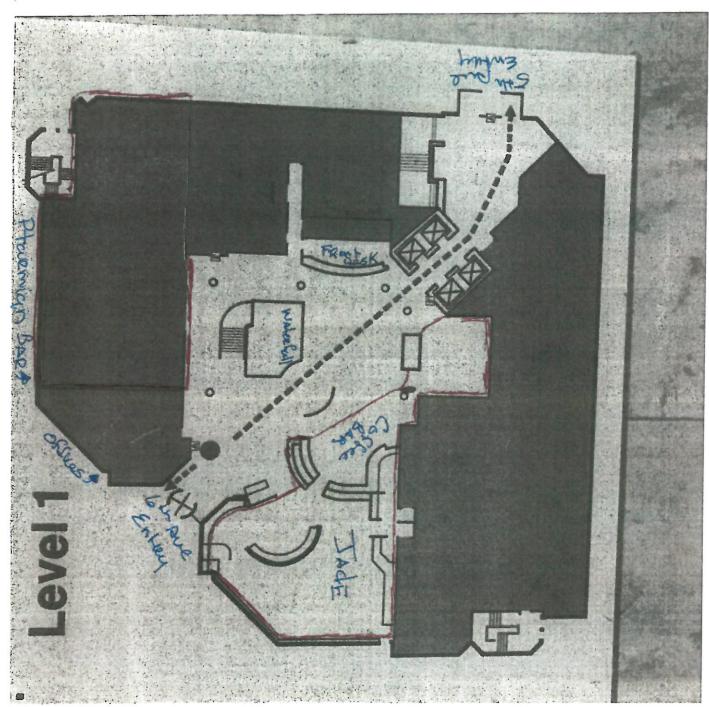

This is an application to transfer the ownership of a Beverage Dispensary – Tourism license in the Municipality of Anchorage. This license was first issued on September 28, 1979.

AS 04.11.400(d)(1)(G) requires 50 rental rooms if the population is greater than 50,000. The Municipality of Anchorage has a certified population of 297,483.

The applicant offers 370 rental rooms, none of which include kitchenettes. Alcohol is not stocked in the rental rooms, and the establishment has a full-service restaurant.

### 2018 Alcohol License Renewal: Tourism Statement

Ashford TRS Anchorage LLC operates The Sheraton Anchorage Hotel & Spa and encourages tourism by providing lodging and dining services in an Authentic Alaskan setting. We are not located within an airport terminal, but we provide 370 well-appointed sleeping rooms with majestic Alaskan views, as well as several dining options for our guests. The sales team helps to sell Alaska as a destination through significant investment in marketing and by traveling to feeder cities with our convention bureau, spreading the good word about our state.

In addition to providing lodging and dining, we have 13 meeting rooms, totaling 24,000 sq. feet of flexible meeting space.

While our guest rooms do not have kitchen facilities or stocked alcoholic beverages, we offer catering services as well as breakfast, lunch and dinner in our restaurant and lounge. We also feature Starbucks coffee in our signature coffee bar as well.