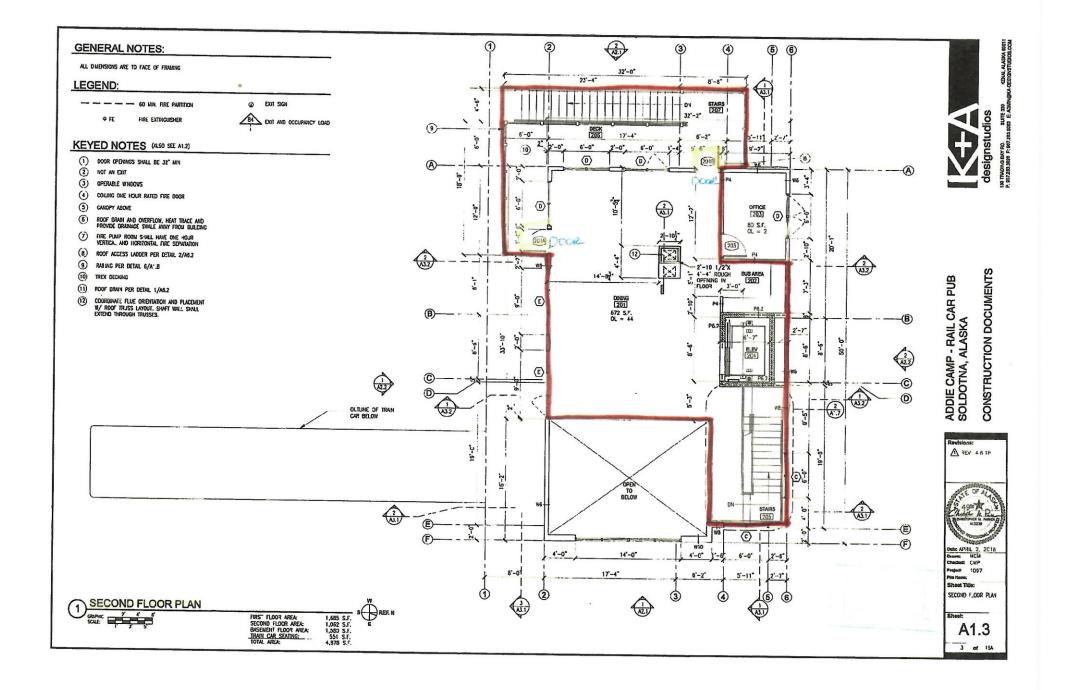

The SECOND FLOOR deck is a wrap-around six foot wide walkway with 2 doors, and an exterior staircase to the lower deck. A hostess or manager will also seat customers upstairs only after they check-in at the main entrance to the building. The exterior stairs meet fire code for emergency exit off the second floor, and will also be secured with a lockable gate. The exterior stairs will NOT be a public entrance/exit to the second floor. Access to the second floor dining area and outside walkway will be up the staircase located just inside the main entrance, or by using the elevator on the main floor.