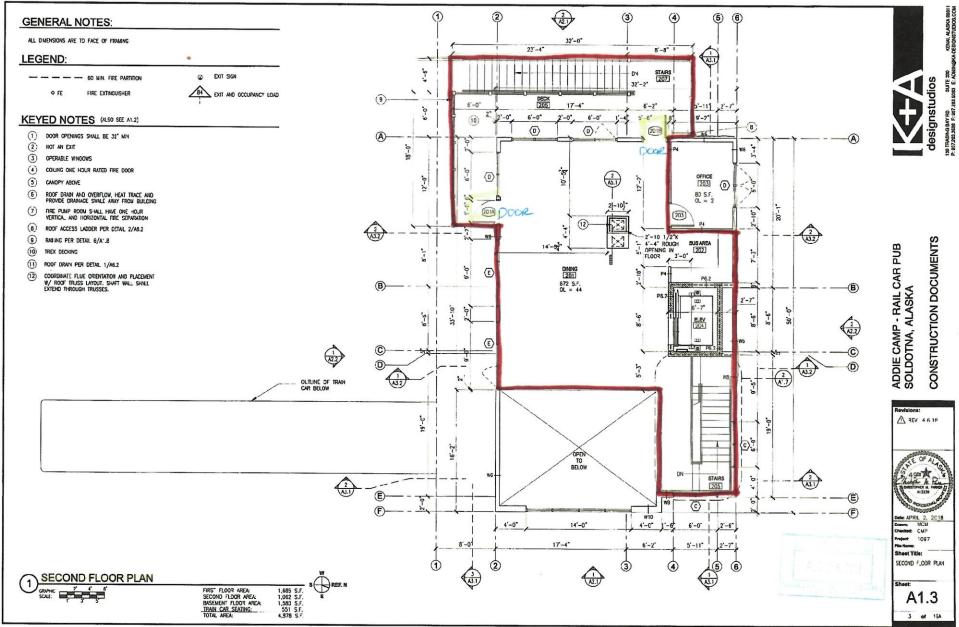

### SECURITY PLAN STATEMENT

Addie Camp

Addie Camp Dining Car will have 2 outdoor seating areas:

The FIRST FLOOR deck will only be accessible from the inside lobby through a door between the train car and the kitchen. A hostess or manager will seat customers on the deck only after they check-in at the main entrance to the building.

The first floor deck has a second emergency exit behind the kitchen in order to meet fire code. This exit will have a lockable gate, and will NOT be a public entrance/exit. The deck is elevated above ground level, and enclosed with a railing system constructed with "pig fence" which also meets building code.

The SECOND FLOOR deck is a wrap-around six foot wide walkway with 2 doors, and an exterior staircase to the lower deck. A hostess or manager will also seat customers upstairs only after they check-in at the main entrance to the building. The exterior stairs meet fire code for emergency exit off the second floor, and will also be secured with a lockable gate. The exterior stairs will NOT be a public entrance/exit to the second floor. Access to the second floor dining area and outside walkway will be up the staircase located just inside the main entrance, or by using the elevator on the main floor.