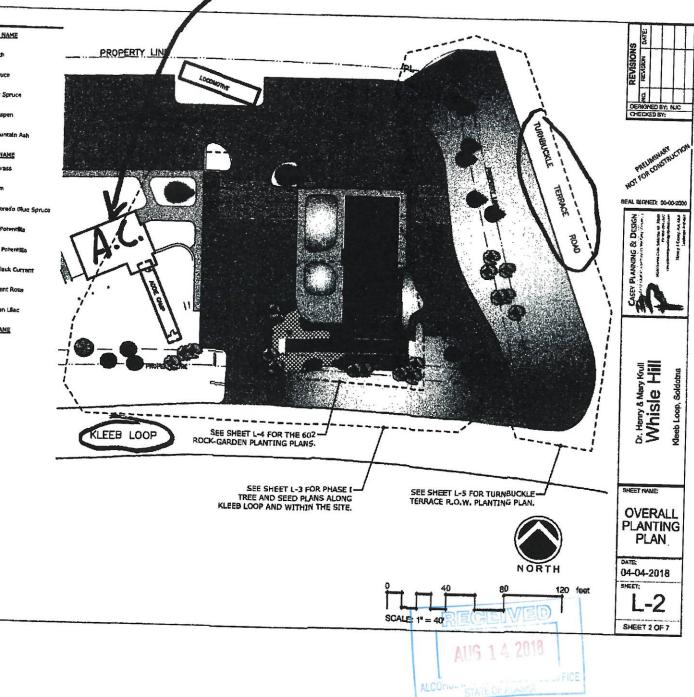

-maar wamp

|   | PLANT SC      | H DUL   | L                  |                                                      |                              |
|---|---------------|---------|--------------------|------------------------------------------------------|------------------------------|
|   | THEFS         | 5005    | <u>au</u>          | DETANICAL MANE                                       | COMMON NAME                  |
|   |               | BET PAP | 1                  | Betula papyrylera<br>Trea Protection Perice Required | Paper Birch                  |
| ļ |               | PIC CLA | 9                  | Picco glaven                                         | White Spruce                 |
|   |               | PIC DEN | 2                  | Pices giauce 'Densitie'                              | Black Hills Spruce           |
|   |               | POP TRE | 17                 | Populas transfoldes                                  | Quaking Aspen                |
|   |               | SOR DEC | 3                  | Scribus decora<br>Tres Protection Reside Required    | Shaný Hountain Ach           |
|   | 510123        | CODE    | QIY                | BOTANICAL MANP                                       | COMINGH MAKE                 |
| ĺ | •             | HBL 522 | 9                  | Histicialrichan semperidrens                         | Bive Get Gritan              |
|   | ۲             | NAT 512 | 1                  | Nationale enumperate                                 | Catholin Form                |
|   | •             | PIC 613 | 3                  | Pires pungens gistrie "Globaus"                      | Globed Colorado Dica Spilure |
|   | 0             | bat bal | 3                  | Potentika fruticoza "Goldinger"<br>3-4" yalion       | Goldfinger Potentilla        |
|   | •             | POT JAC | 4                  | Potentillo fridjenja "Jadamanij"                     | Jackman's Potentina          |
|   | •             | ris Nig | 4                  | Ribes olgown                                         | European Black Correct       |
|   |               | ROS RQ  | 7                  | Rota rugosa "Pend"                                   | Fox Pavaniert Rota           |
|   | •             | SYR HEy | 4                  | Syringe mayers "polibin"                             | Owarf Keysan Lilac           |
|   | GROVAD COVERS | SODE    | OTY                | SCIANICAL MANE                                       | COMMON NAME                  |
|   |               | TUR SEE | 22,55 <b>5 s</b> f | Seat Lawn                                            | MIXA                         |
|   |               |         |                    |                                                      |                              |

----

LEGEND: PROJECT PARCEL ASPHALT PAVEMENT CONCRETE WALKWAY PROPERTY LINE LANDSCAPE EDGING LANDSCAPE EASEMENT BOLLARD

18 1/ 18 15 S A CAR 22.11 20 1 City -27 . TAPLAT ARDI TSH 33 SCALETST VICINITY MAP

AUG 1 4 2018

| A 11. | 1    |
|-------|------|
| Addie | lamp |
|       |      |

| PLANT SC      | HEDULE      | 1          |                                                     |                           |
|---------------|-------------|------------|-----------------------------------------------------|---------------------------|
| TREES         | CODE        | <u>VTQ</u> | BOTANICAL NAME                                      | COMMON NAME               |
|               | BET PAP     | 1          | Betula papyrifera<br>True Protection Feats Required | Paper Birch               |
|               | PIC GLA     | و          | Picea glauca                                        | White Spruce              |
|               | PIC DEN     | 2          | Picea glauca "Dansata"                              | Black Hills Spruce        |
|               | POP TRE     | 17         | Populus tremulaides                                 | Quaking Aspen             |
|               | SOR DEC     | 3          | Sorbus decore<br>Tree Protection Ferce Regulaed     | Showy Mountain Ash        |
| SHRUBS        | <u>0005</u> | er         | BOTANICAL NAME                                      | CONMON NAME               |
| •             | HEL SEZ     | 9          | Helictotrichon sempervisens                         | Bije Oat Grass            |
| ۲             | MAT ST2     | 3          | Mattouccle structulopteria                          | Ontrich Fern              |
| ۲             | PIC GL2     | 3          | Picae pungens glayce 'Globose'                      | Globed Colorado Blue Spri |
| ۲             | POT POT     | 3          | Potentilia truticosa 'Goldfinger'<br>3-4' yellow    | Goldfinger Potentilla     |
| 0             | POT JAC     | 4          | Potentille fruticosa 'Jackmanil'                    | Jackman's Potentilla      |
|               | rið Nig     | 4          | Ribes nigrum                                        | European Black Currant    |
| ٠             | ROS FO2     | 7          | Rosa rugosa "Foxi"                                  | Foxi Pavement Rosa        |
|               | SYR MEY     | 4          | Syringa mayert 'Palibin'                            | Dwarf Korean Lilec        |
| GROUND COVERS | CODE        | <u>otr</u> | BOTANICAL NAME                                      | COMMON NAME               |
|               | TUR SEE     | 22,538 sf  | Seed: Lawn                                          | MIX A                     |
|               |             |            |                                                     |                           |

LEGEND:

BOLLARD

1.1

PROJECT PARCEL

ASPHALT PAVEMENT

CONCRETE WALKWAY

PROPERTY LINE

- LANDSCAPE EDGING

- LANDSCAPE EASEMENT

Alaska Alcoholic Beverage Control Board