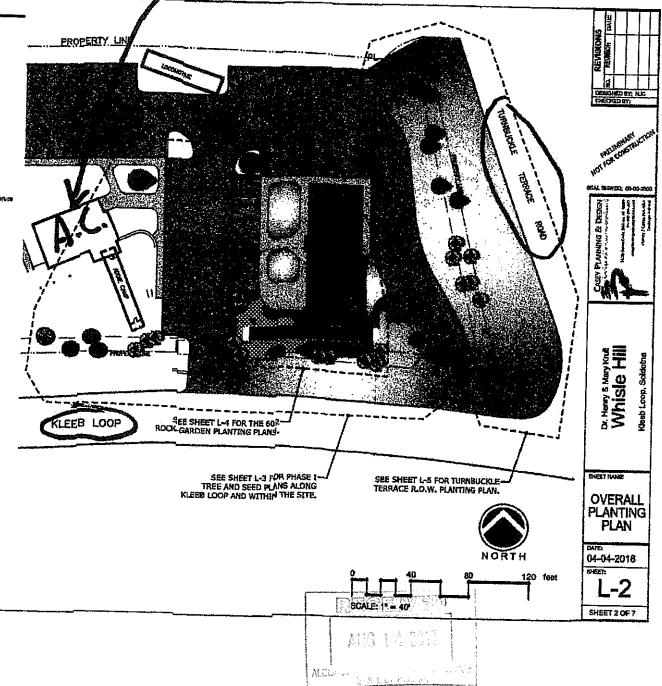

-maar wamp

|   | PLANT SC      | H DUL   | L                  |                                                      |                              |
|---|---------------|---------|--------------------|------------------------------------------------------|------------------------------|
|   | THEFS         | 5005    | <u>au</u>          | DETANICAL MANE                                       | COMMON NAME                  |
|   |               | BET PAP | 1                  | Betula papyrylera<br>Trea Protection Perice Required | Paper Birch                  |
| ļ |               | PIC CLA | 9                  | Picco glaven                                         | White Spruce                 |
|   |               | PIC DEN | 2                  | Pices giauce 'Densitie'                              | Black Hills Spruce           |
|   |               | POP TRE | 17                 | Populas transfoldes                                  | Quaking Aspen                |
|   |               | SOR DEC | 3                  | Scribus decora<br>Tres Protection Reside Required    | Shaný Hountain Ach           |
|   | 510123        | CODE    | QIY                | BOTANICAL MANP                                       | COMINGH MAKE                 |
| ĺ | •             | HBL 522 | 9                  | Histicialrichan semperidrens                         | Bive Get Gritan              |
|   | ۲             | NAT 512 | 1                  | Nationale enumperate                                 | Catholin Form                |
|   | •             | PIC 613 | 3                  | Pires pungens gistrie "Globaus"                      | Globed Colorado Dica Spilure |
|   | 0             | bat bal | 3                  | Potentika fruticoza "Goldinger"<br>3-4" yalion       | Goldfinger Potentilla        |
|   | •             | POT JAC | 4                  | Potentillo fridjenja "Jadamanij"                     | Jackman's Potentina          |
|   | •             | ris Nig | 4                  | Ribes olgown                                         | European Black Correct       |
|   |               | ROS RQ  | 7                  | Rota rugosa "Pend"                                   | Fox Pavaniert Rota           |
|   | •             | SYR HEy | 4                  | Syringe mayers "polibin"                             | Owarf Keysan Lilac           |
|   | GROVAD COVERS | SODE    | OTY                | SCIANICAL MANE                                       | COMMON NAME                  |
|   |               | TUR SEE | 22,55 <b>5 s</b> f | Seat Lawn                                            | MIXA                         |
|   |               |         |                    |                                                      |                              |

----

LEGEND: PROJECT PARCEL ASPHALT PAVEMENT CONCRETE WALKWAY PROPERTY LINE LANDSCAPE EDGING LANDSCAPE EASEMENT BOLLARD

18 1/ 18 15 S A CAR 22.11 20 1 City -27 . TAPLAT ARDI TSH 33 SCALETST VICINITY MAP

LEGEND:

BOLLARD

1.1

PROJECT PARCEL

ASPHALT PAVEMENT

CONCRETE WALKWAY

PROPERTY LINE

- LANDSCAPE EDGING

- LANDSCAPE EASEMENT

Alaska Alcoholic Beverage Control Board