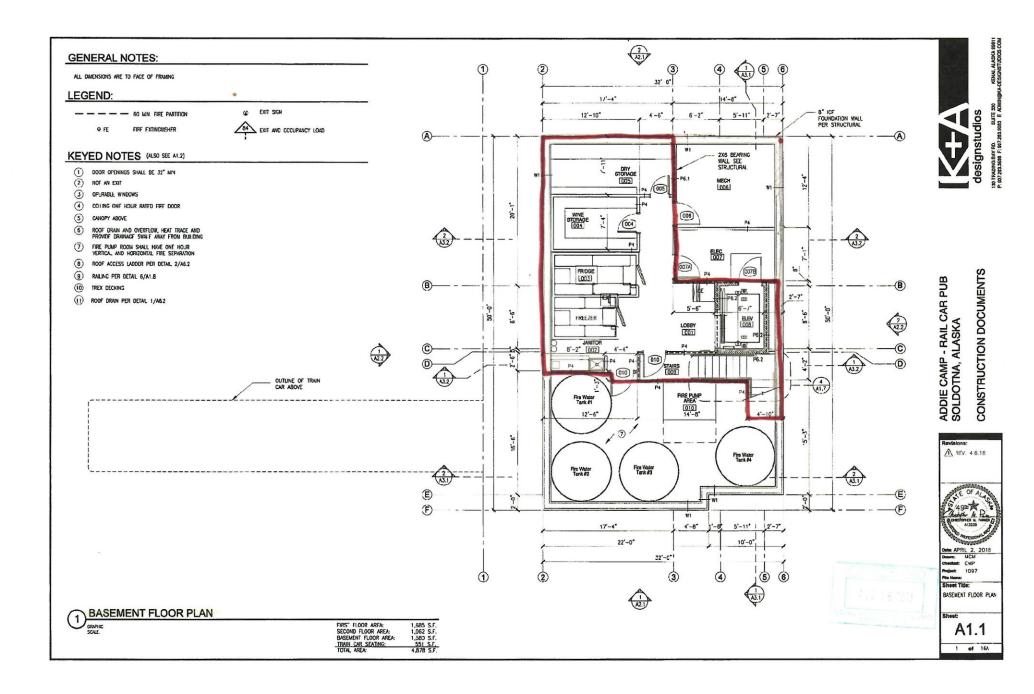

#### What is this form?

A detailed diagram of the proposed licensed premises is required for all liquor license applications, per AS 04.11.260 and 3 AAC 304.185. Your diagram must include dimensions and must show all entrances and boundaries of the premises, walls, bars, fixtures, and areas of storage, service, consumption, and manufacturing. If your proposed premises is located within a building or building complex that contains multiple businesses and/or tenants, please provide an additional page that clearly shows the location of your proposed premises within the building or building complex, along with the addresses and/or suite numbers of the other businesses and/or tenants within the building or building complex.

The <u>second page</u> of this form is not required. Blueprints, CAD drawings, or other clearly drawn and marked diagrams may be submitted in lieu of the second page of this form. The first page must still be completed, attached to, and submitted with any supplemental diagrams. An AMCO employee may require you to complete the second page of this form if additional documentation for your premises diagram is needed.

This form must be completed and submitted to AMCO's main office before any license application will be considered complete.

I have attached blueprints; CAD drawings, or other supporting documents in addition to, or in lieu of, the second page of this form.