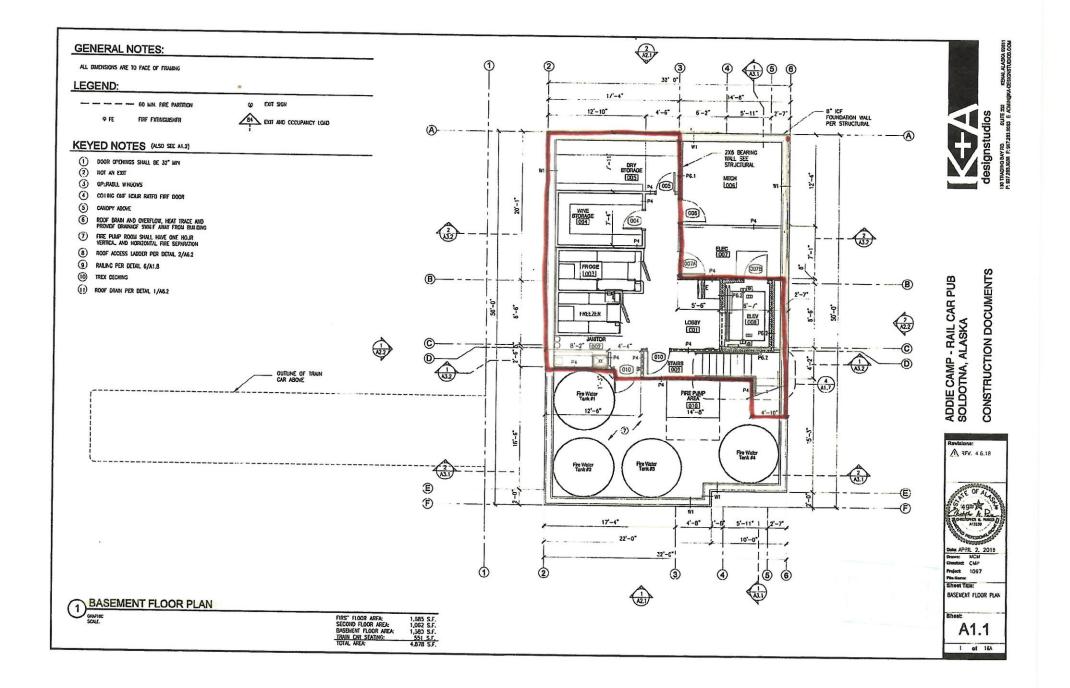

#### What is this form?

A detailed diagram of the proposed licensed premises is required for all liquor license applications, per AS 04.11.260 and 3 AAC 304.185. Your diagram must include dimensions and must show all entrances and boundaries of the premises, walls, bars, fixtures, and areas of storage, service, consumption, and manufacturing. If your proposed premises is located within a building or building complex that contains multiple businesses and/or tenants, please provide an additional page that clearly shows the location of your proposed premises within the building or building complex, along with the addresses and/or suite numbers of the other businesses and/or tenants within the building or building complex.

The <u>second page</u> of this form is not required. Blueprints, CAD drawings, or other clearly drawn and marked diagrams may be submitted in lieu of the second page of this form. The first page must still be completed, attached to, and submitted with any supplemental diagrams. An AMCO employee may require you to complete the second page of this form if additional documentation for your premises diagram is needed.

This form must be completed and submitted to AMCO's main office before any license application will be considered complete.

I have attached blueprints; CAD drawings, or other supporting documents in addition to, or in lieu of, the second page of this form.