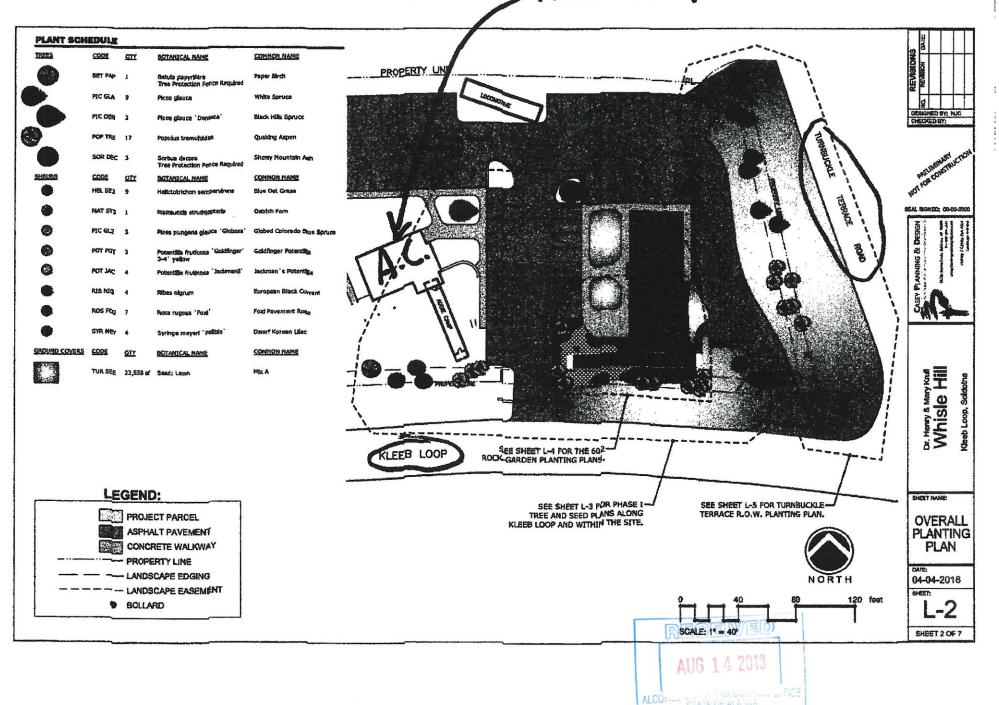

-maar wamp

|   | PLANT SC      | H DUL   | L                  |                                                      |                              |
|---|---------------|---------|--------------------|------------------------------------------------------|------------------------------|
|   | THEFS         | 5005    | <u>au</u>          | DETANICAL MANE                                       | COMMON NAME                  |
|   |               | BET PAP | 1                  | Betula papyrylera<br>Trea Protection Perice Required | Paper Birch                  |
| ļ |               | PIC CLA | 9                  | Picco glaven                                         | White Spruce                 |
|   |               | PIC DEN | 2                  | Pices giauce 'Densitie'                              | Black Hills Spruce           |
|   |               | POP TRE | 17                 | Populas transfoldes                                  | Quaking Aspen                |
|   |               | SOR DEC | 3                  | Scribus decora<br>Tres Protection Reside Required    | Shaný Hountain Ach           |
|   | 510123        | CODE    | QIY                | BOTANICAL MANP                                       | COMINGH MAKE                 |
| ĺ | •             | HBL 522 | 9                  | Histicialrichan semperidrens                         | Bive Get Gritan              |
|   | ۲             | NAT 512 | 1                  | Nationale enumperate                                 | Catholin Form                |
|   | •             | PIC 613 | 3                  | Pires pungens gistrie "Globaus"                      | Globed Colorado Dica Spilure |
|   | 0             | bat bal | 3                  | Potentika fruticoza "Goldinger"<br>3-4" yalion       | Goldfinger Potentilla        |
|   | •             | POT JAC | 4                  | Potentillo fridjenja "Jadamanij"                     | Jackman's Potentina          |
|   | •             | ris Nig | 4                  | Ribes olgown                                         | European Black Correct       |
|   |               | ROS RQ  | 7                  | Rota rugosa "Pend"                                   | Fox Pavaniert Rota           |
|   | •             | SYR HEy | 4                  | Syringe mayers "polibin"                             | Owarf Keysan Lilac           |
|   | GROVAD COVERS | SODE    | OTY                | SCIANICAL MANE                                       | COMMON NAME                  |
|   |               | TUR SEE | 22,55 <b>5 s</b> f | Seat Lawn                                            | MIXA                         |
|   |               |         |                    |                                                      |                              |

----

LEGEND: PROJECT PARCEL ASPHALT PAVEMENT CONCRETE WALKWAY PROPERTY LINE LANDSCAPE EDGING LANDSCAPE EASEMENT BOLLARD

18 1/ 18 15 S A CAR 22.11 20 1 City -27 . TAPLAT ARDI TSH 33 SCALETST VICINITY MAP

LEGEND:

BOLLARD

1.1

PROJECT PARCEL

ASPHALT PAVEMENT

CONCRETE WALKWAY

PROPERTY LINE

- LANDSCAPE EDGING

- LANDSCAPE EASEMENT

Alaska Alcoholic Beverage Control Board