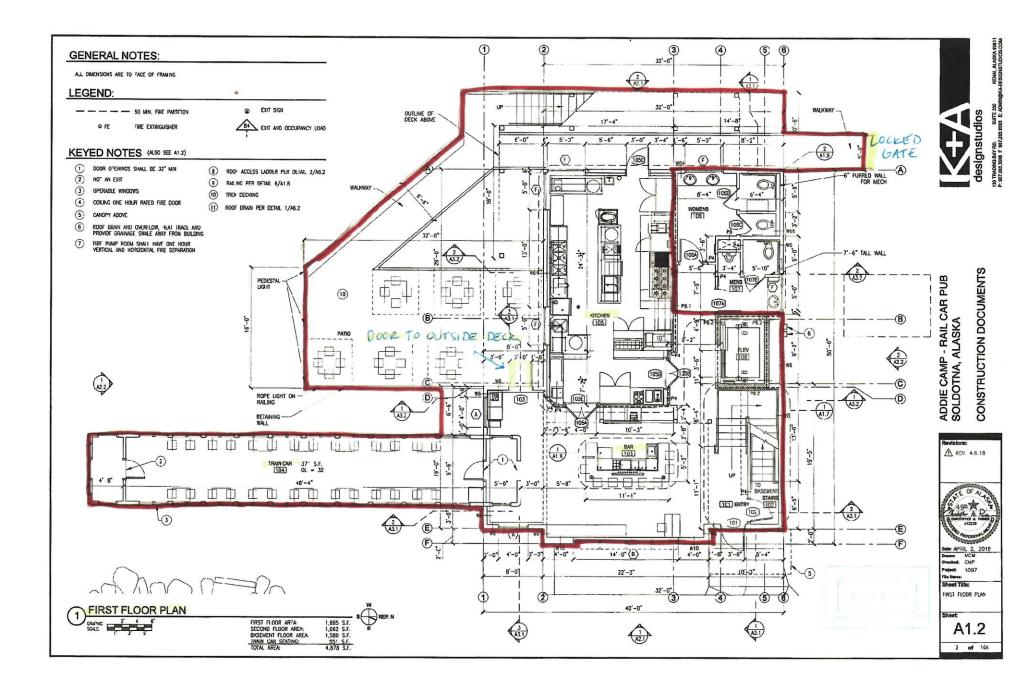

### SECURITY PLAN STATEMENT

Addie Camp

Addie Camp Dining Car will have 2 outdoor seating areas:

The FIRST FLOOR deck will only be accessible from the inside lobby through a door between the train car and the kitchen. A hostess or manager will seat customers on the deck only after they check-in at the main entrance to the building.

The first floor deck has a second emergency exit behind the kitchen in order to meet fire code. This exit will have a lockable gate, and will NOT be a public entrance/exit. The deck is elevated above ground level, and enclosed with a railing system constructed with "pig fence" which also meets building code.

The SECOND FLOOR deck is a wrap-around six foot wide walkway with 2 doors, and an exterior staircase to the lower deck. A hostess or manager will also seat customers upstairs only after they check-in at the main entrance to the building. The exterior stairs meet fire code for emergency exit off the second floor, and will also be secured with a lockable gate. The exterior stairs will NOT be a public entrance/exit to the second floor. Access to the second floor dining area and outside walkway will be up the staircase located just inside the main entrance, or by using the elevator on the main floor.

### Addie Camp

Addie Camp Dining Car will have 2 outdoor seating areas:

The FIRST FLOOR deck will only be accessible from the inside lobby through a door between the train car and the kitchen. A hostess or manager will seat customers on the deck only after they check-in at the main entrance to the building.