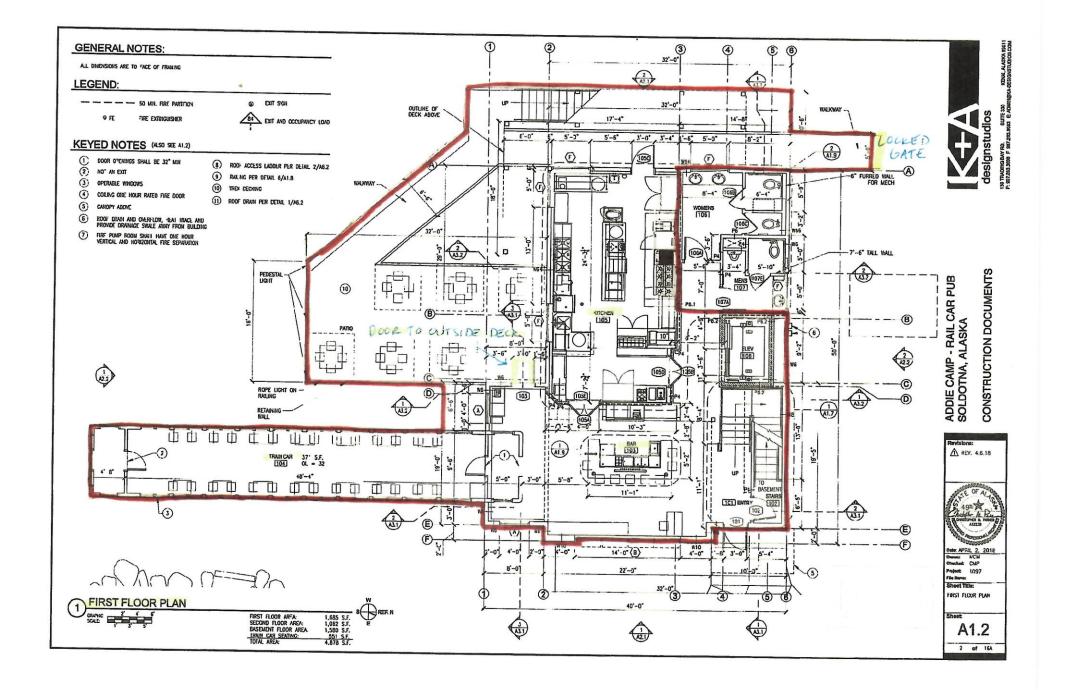

### SECURITY PLAN STATEMENT

Addie Camp

Addie Camp Dining Car will have 2 outdoor seating areas:

The FIRST FLOOR deck will only be accessible from the inside lobby through a door between the train car and the kitchen. A hostess or manager will seat customers on the deck only after they check-in at the main entrance to the building.

The first floor deck has a second emergency exit behind the kitchen in order to meet fire code. This exit will have a lockable gate, and will NOT be a public entrance/exit. The deck is elevated above ground level, and enclosed with a railing system constructed with "pig fence" which also meets building code.

The SECOND FLOOR deck is a wrap-around six foot wide walkway with 2 doors, and an exterior staircase to the lower deck. A hostess or manager will also seat customers upstairs only after they check-in at the main entrance to the building. The exterior stairs meet fire code for emergency exit off the second floor, and will also be secured with a lockable gate. The exterior stairs will NOT be a public entrance/exit to the second floor. Access to the second floor dining area and outside walkway will be up the staircase located just inside the main entrance, or by using the elevator on the main floor.