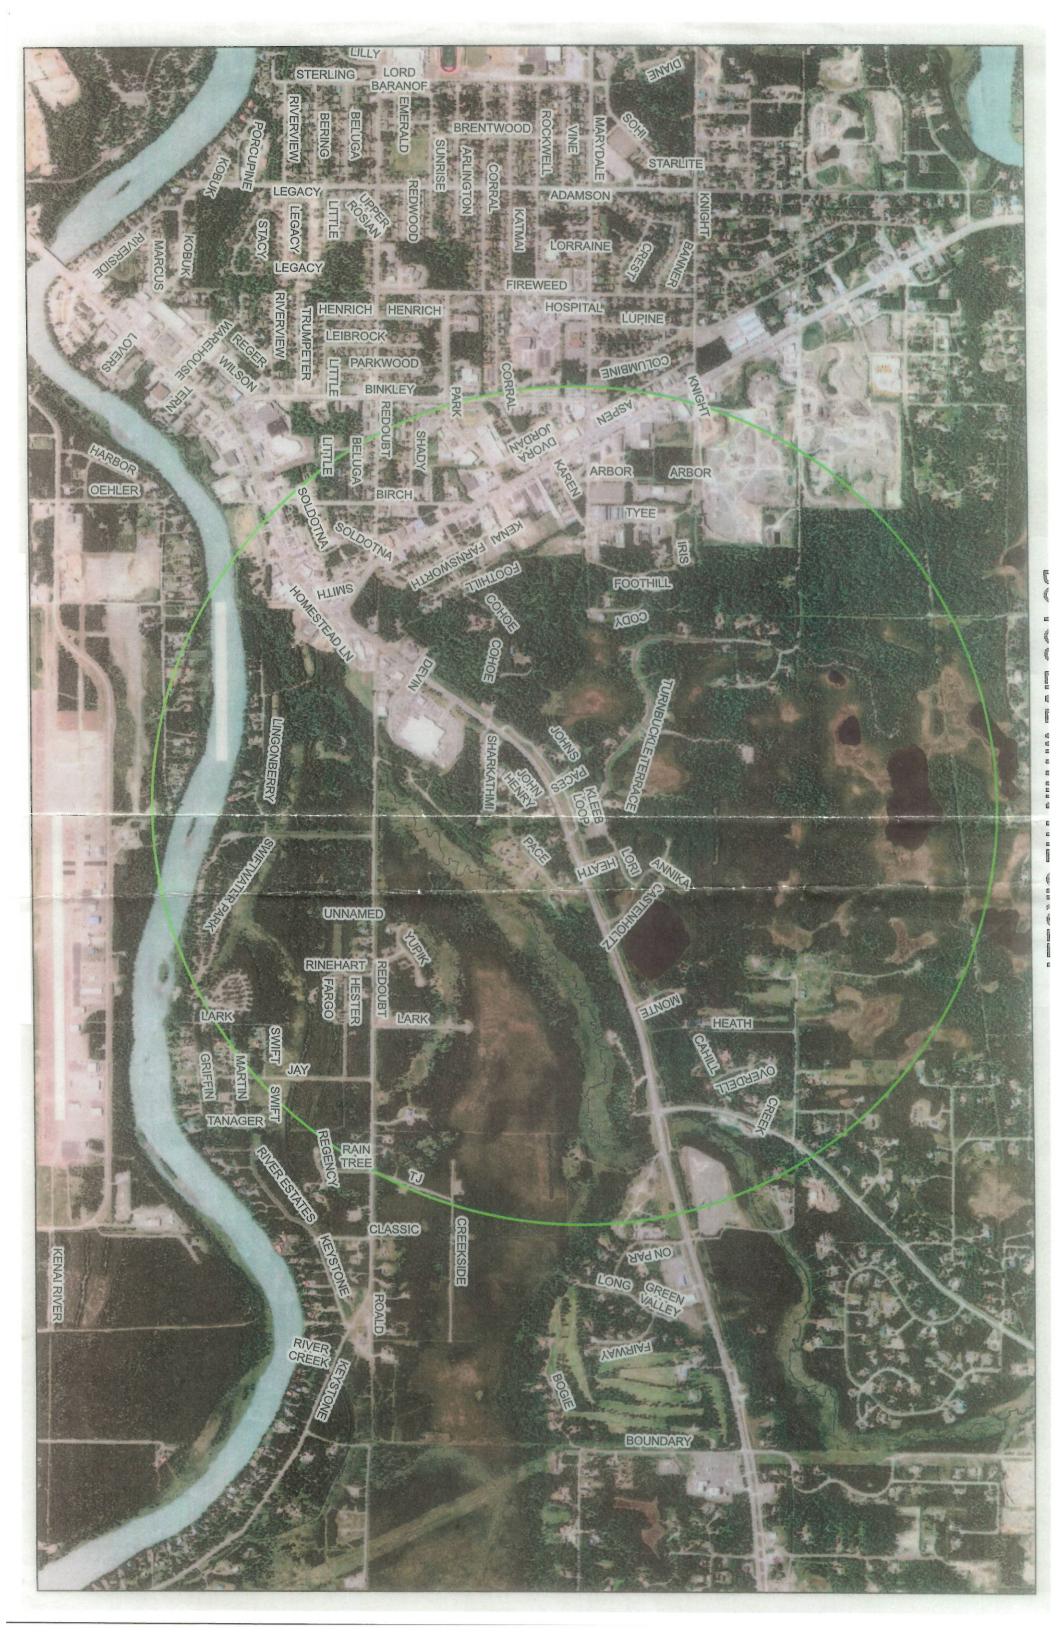

#### Please read these instructions carefully.

The following information must accompany all liquor license applications requiring petitions:

- 1. A map showing the population within:
  - a. the one mile radius with the proposed premises as center (required for REPC applications and for premises within 50 miles of the boundary of a local government)

OR:

- b. the five mile radius with the United States post office as center (required for premises 50 miles or more from the boundary of a local government)\*
- 2. Graphic designation on a map showing the general area where petition signatures were obtained
- 3. A narrative and mathematical calculation of how population totals were determined
- 4. A narrative of how signatures were obtained (door to door solicitation; premises solicitation; etc.)

## Signatures must be obtained within the 90-day period immediately before submitting the petition to the board.

\*If there is no United States post office within a radius of five miles of the proposed licensed premises, the applicant must obtain the signatures of two-thirds of the permanent residents residing within a five mile radius of the proposed licensed premises. The map should show the applicable area.