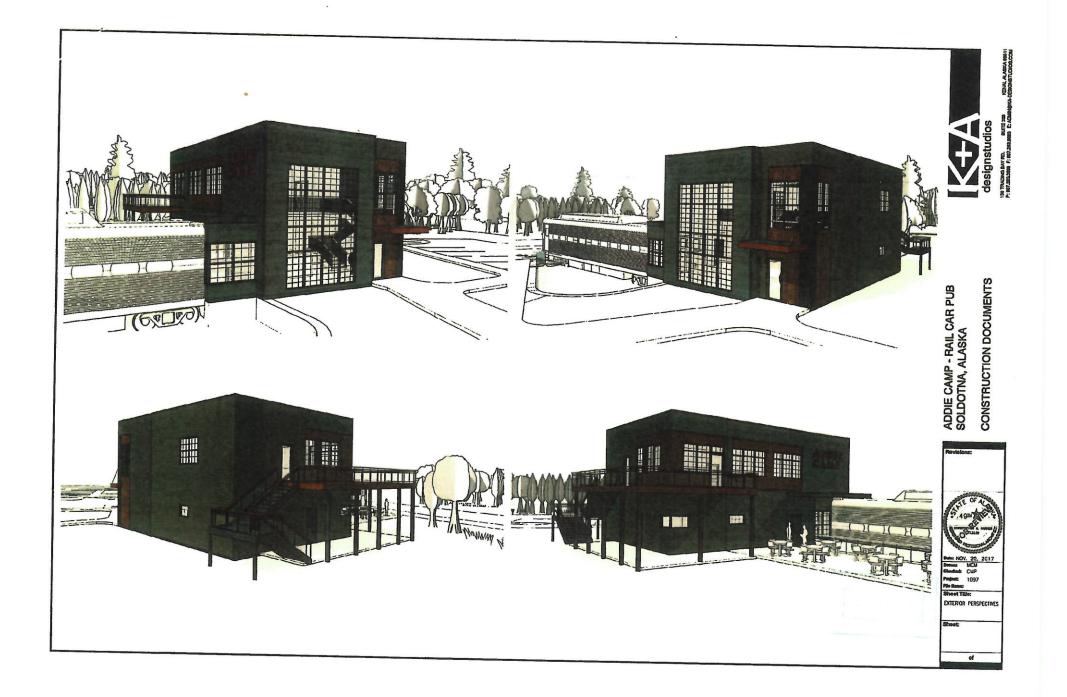

### SECURITY PLAN STATEMENT

Addie Camp

Addie Camp Dining Car will have 2 outdoor seating areas:

The FIRST FLOOR deck will only be accessible from the inside lobby through a door between the train car and the kitchen. A hostess or manager will seat customers on the deck only after they check-in at the main entrance to the building.

The first floor deck has a second emergency exit behind the kitchen in order to meet fire code. This exit will have a lockable gate, and will NOT be a public entrance/exit. The deck is elevated above ground level, and enclosed with a railing system constructed with "pig fence" which also meets building code.

The SECOND FLOOR deck is a wrap-around six foot wide walkway with 2 doors, and an exterior staircase to the lower deck. A hostess or manager will also seat customers upstairs only after they check-in at the main entrance to the building. The exterior stairs meet fire code for emergency exit off the second floor, and will also be secured with a lockable gate. The exterior stairs will NOT be a public entrance/exit to the second floor. Access to the second floor dining area and outside walkway will be up the staircase located just inside the main entrance, or by using the elevator on the main floor.