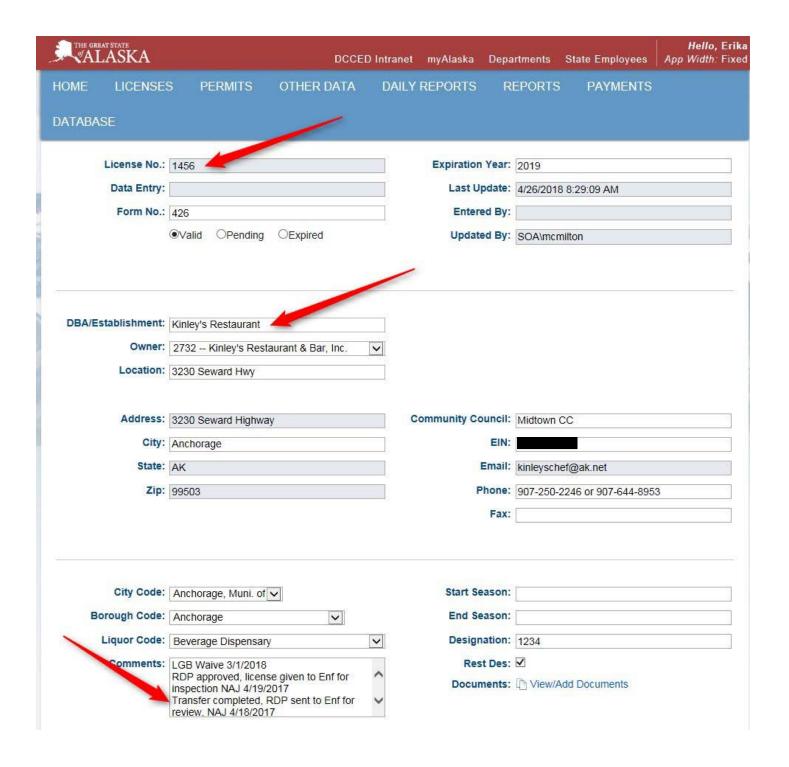

### COUNT 1

- 6. Petitioner incorporates paragraphs 1-5 of this accusation as if fully set forth in Count 1.
- 7. On March 1, 2017, AMCO received an application for a new restaurant or eating place license from Piccolino's Restaurants, Inc., DBA Piccolino's Restaurant. In the application, Piccolino's Restaurants, Inc., was owned 51% by Tara Petricca and 49% by Francisco Rodriguez, a wife and husband. The application was for license #5559. (Attachment A)
- 8. License #5559 for a new restaurant or eating place license was approved with delegation by the Alcoholic Beverage Control Board on July 11, 2017. (Attachment B)
- 9. On September 18, 2017, a change of officials was filed with the State of Alaska Division of Corporations, Businesses, and Professional Licensing for Piccolino's Restaurants, Inc. The change removed Francisco Rodriguez as an owner and listed Tara Petricca as 100% owner. No change of officials report was sent to the ABC Board. A Notice of Violation was issued on March 8, 2018. (Attachment C)
- 10. The above-described action, consisting of not reporting a transfer of 10% or more of the corporate stock and of not reporting any change in corporate officers, within 10 days of the transfer and/or change, violates AS 04.11.050, which is grounds for discipline under AS 04.11.575.

### COUNT 2

- 11. Petitioner incorporates paragraphs 1-10 of this accusation as if fully set forth in Count 2.
- 12. On April 18, 2017, beverage dispensary license #1456 which had been held by Piccolino's Restaurants, Inc., DBA Piccolino's Restaurant, at 12801 Old Glenn Highway in Eagle River, was issued to another owner and location following the approval and effectuation of a transfer of ownership, location, and DBA change. (Attachment D)
- 13. Restaurant or eating place license #5559 was issued to Piccolino's Restaurants, Inc., DBA Piccolino's Restaurant, at 12801 Old Glenn Highway in Eagle River, on July 31, 2018. (Attachment E)
- 14. On July 25, 2018, AMCO contacted Ms. Petricca and learned that she was currently selling alcoholic beverages at Piccolino's Restaurant despite the fact that no license existed at that location. In a subsequent interview with Investigator Hamilton, Ms. Petricca