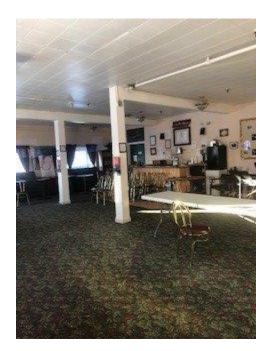

Investigator Chiesa noticed that on the diagram for the premises to be permitted, there was an area labeled "Locked Liquor Storage" that was not shown as part of the permitted premises. Investigator Chiesa sent an inquiry about this to Bobby's Downtown, requesting clarification. He received a reply from Stephen Mitchell of the Fairbanks Drama Association. Mr. Mitchell stated that alcohol is stored in a locked closet between and during productions.

Mr. Mitchell appealed the denial of the permits to the board under AS 04.11.560(a).

Attachments: Permit Applications

Photos of alcohol storage area and refrigerator

Email inquiry from Investigator Chiesa to Bobby's Downtown