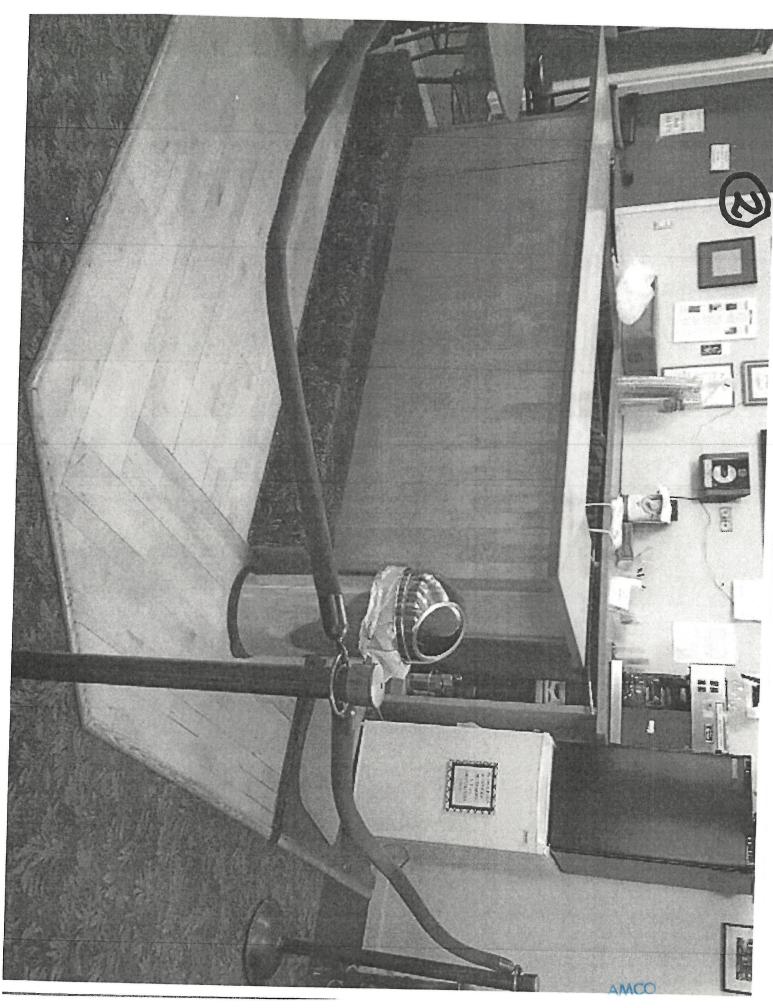

Investigator Chiesa noticed that on the diagram for the premises to be permitted, there was an area labeled "Locked Liquor Storage" that was not shown as part of the permitted premises. Investigator Chiesa sent an inquiry about this to Bobby's Downtown, requesting clarification. He received a reply from Stephen Mitchell of the Fairbanks Drama Association. Mr. Mitchell stated that alcohol is stored in a locked closet between and during productions.

Mr. Mitchell appealed the denial of the permits to the board under AS 04.11.560(a).

Attachments: Permit Applications

Photos of alcohol storage area and refrigerator

Email inquiry from Investigator Chiesa to Bobby's Downtown