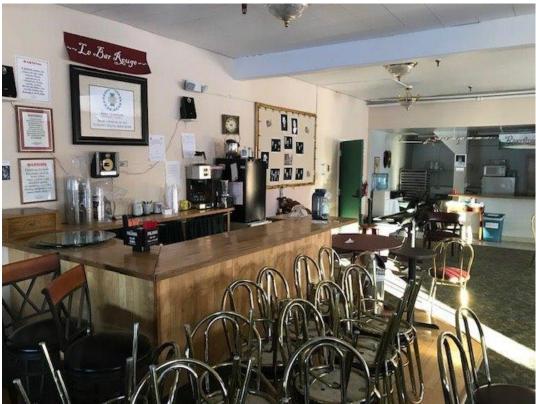

Investigator Chiesa noticed that on the diagram for the premises to be permitted, there was an area labeled "Locked Liquor Storage" that was not shown as part of the permitted premises. Investigator Chiesa sent an inquiry about this to Bobby's Downtown, requesting clarification. He received a reply from Stephen Mitchell of the Fairbanks Drama Association. Mr. Mitchell stated that alcohol is stored in a locked closet between and during productions.

Further investigation revealed the following:

4763 Bobby's Downtown ABC Board February 19, 2019 Page 2

- Bobby's Downtown does not have a permit to warehouse alcoholic beverages in a place elsewhere than the licensed premises under AS 04.21.060.
- The Fairbanks Drama Association is purchasing alcohol at cost from Bobby's Downtown and storing it at the Hap Ryder Riverfront Theater.
- The Fairbanks Drama Association is selling alcohol to customers during their events, after arranging for Bobby's Downtown to sign a caterer's permit application.
- The Fairbanks Drama Association reports their sales back to Bobby's Downtown for calculation of city sales taxes owed.

Mr. Mitchell appealed the denial of the permits to the board under AS 04.11.560(a).

Attachments: Permit Applications

Photos of alcohol storage area and refrigerator

Email inquiry from Investigator Chiesa to Bobby's Downtown