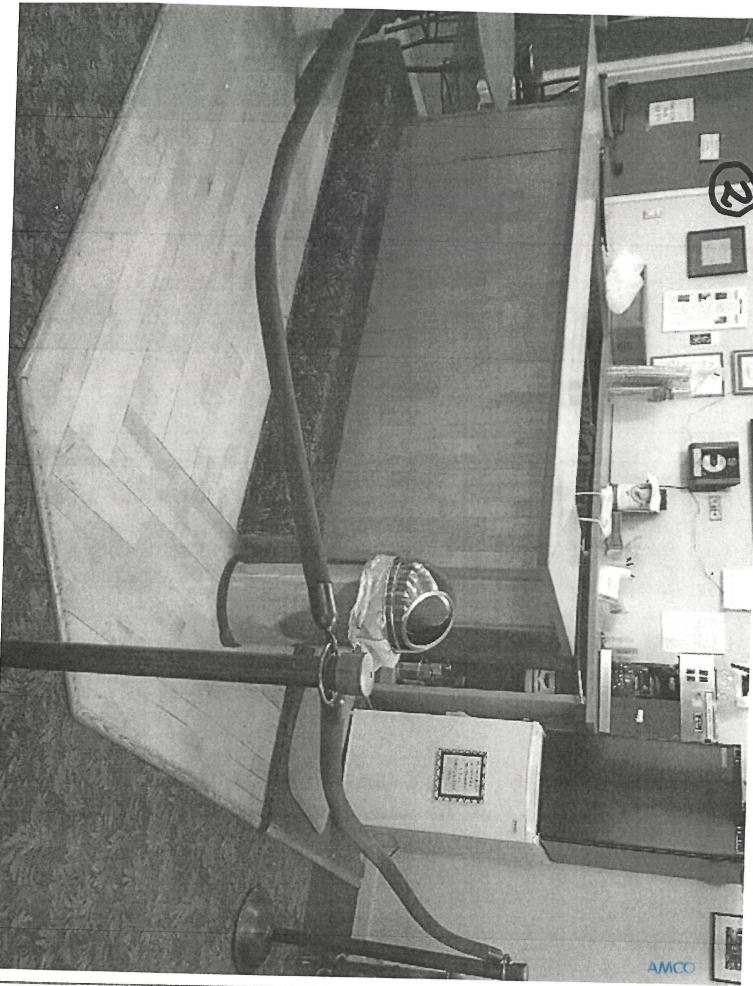

Investigator Chiesa noticed that on the diagram for the premises to be permitted, there was an area labeled "Locked Liquor Storage" that was not shown as part of the permitted premises. Investigator Chiesa sent an inquiry about this to Bobby's Downtown, requesting clarification. He received a reply from Stephen Mitchell of the Fairbanks Drama Association. Mr. Mitchell stated that alcohol is stored in a locked closet between and during productions.

Further investigation revealed the following:

4763 Bobby's Downtown ABC Board February 19, 2019 Page 2

- Bobby's Downtown does not have a permit to warehouse alcoholic beverages in a place elsewhere than the licensed premises under AS 04.21.060.
- The Fairbanks Drama Association is purchasing alcohol at cost from Bobby's Downtown and storing it at the Hap Ryder Riverfront Theater.
- The Fairbanks Drama Association is selling alcohol to customers during their events, after arranging for Bobby's Downtown to sign a caterer's permit application.
- The Fairbanks Drama Association reports their sales back to Bobby's Downtown for calculation of city sales taxes owed.