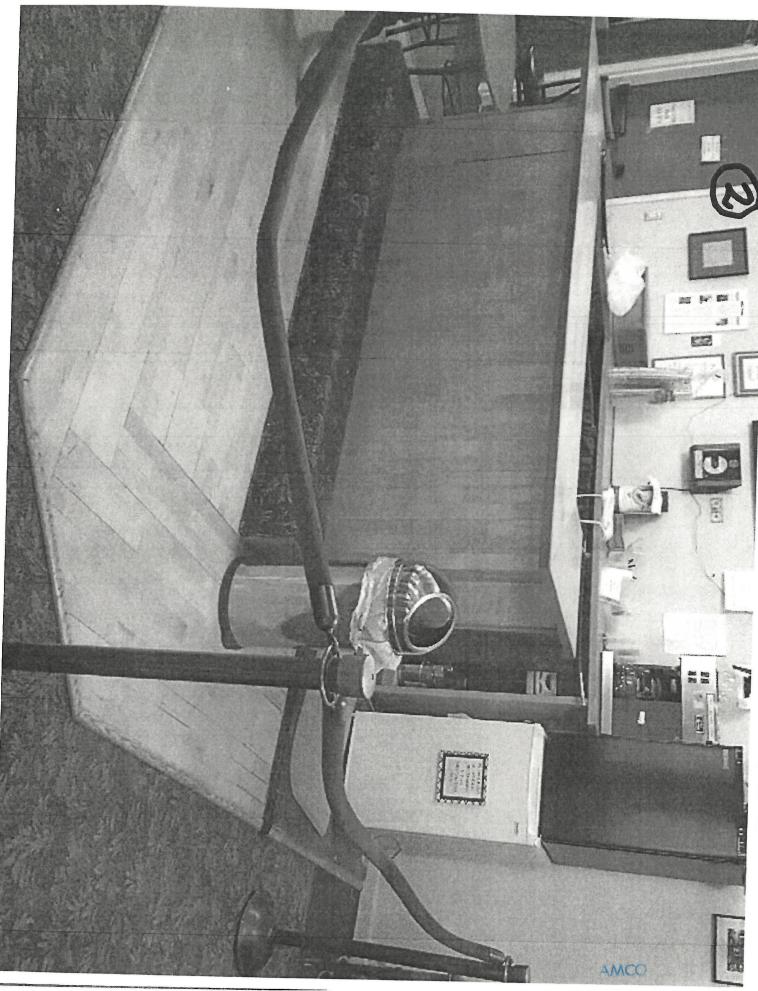

Investigator Chiesa noticed that on the diagram for the premises to be permitted, there was an area labeled "Locked Liquor Storage" that was not shown as part of the permitted premises. Investigator Chiesa sent an inquiry about this to Bobby's Downtown, requesting clarification. He received a reply from Stephen Mitchell of the Fairbanks Drama Association. Mr. Mitchell stated that alcohol is stored in a locked closet between and during productions.

Mr. Mitchell appealed the denial of the permits to the board under AS 04.11.560(a).

Attachments: Permit Applications

Photos of alcohol storage area and refrigerator

Email inquiry from Investigator Chiesa to Bobby's Downtown