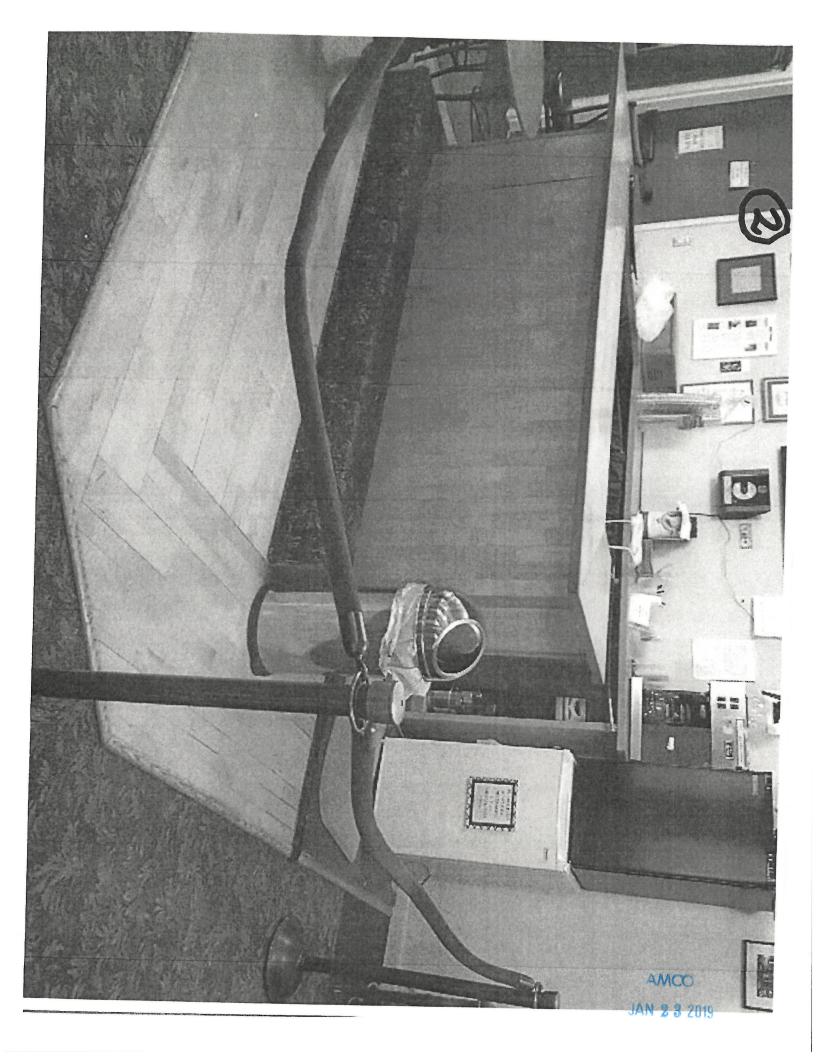

Investigator Chiesa noticed that on the diagram for the premises to be permitted, there was an area labeled "Locked Liquor Storage" that was not shown as part of the permitted premises. Investigator Chiesa sent an inquiry about this to Bobby's Downtown, requesting clarification. He received a reply from Stephen Mitchell of the Fairbanks Drama Association. Mr. Mitchell stated that alcohol is stored in a locked closet between and during productions.

Further investigation revealed the following:

4763 Bobby's Downtown ABC Board February 19, 2019 Page 2

- Bobby's Downtown does not have a permit to warehouse alcoholic beverages in a place elsewhere than the licensed premises under AS 04.21.060.
- The Fairbanks Drama Association is purchasing alcohol at cost from Bobby's Downtown and storing it at the Hap Ryder Riverfront Theater.
- The Fairbanks Drama Association is selling alcohol to customers during their events, after arranging for Bobby's Downtown to sign a caterer's permit application.
- The Fairbanks Drama Association reports their sales back to Bobby's Downtown for calculation of city sales taxes owed.