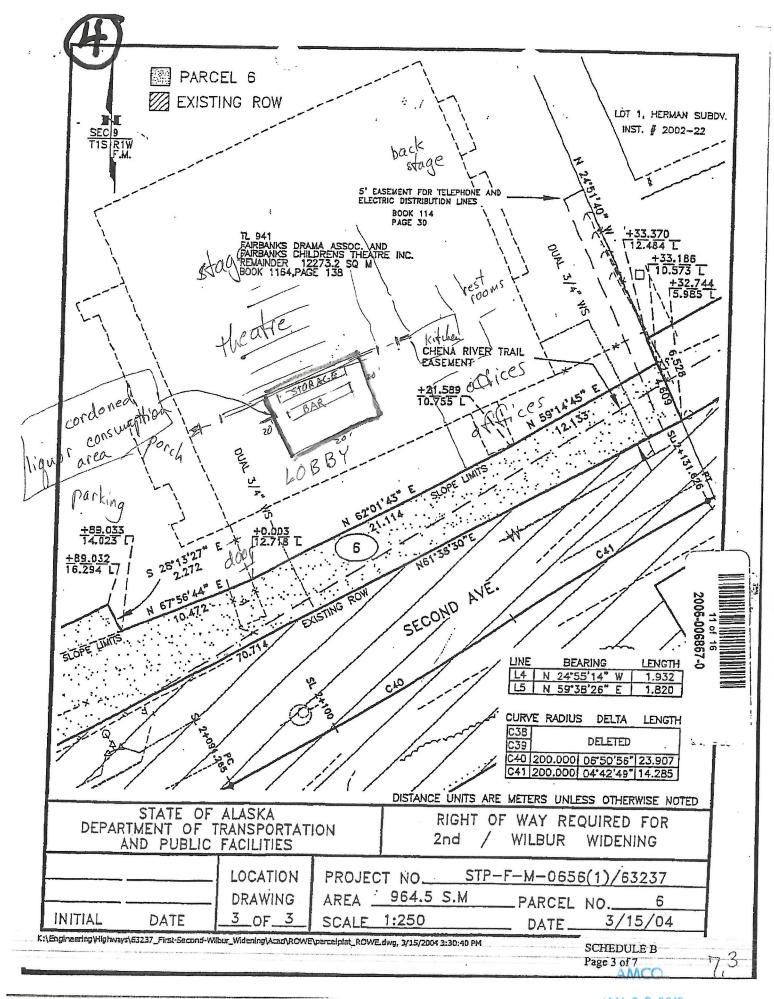

Investigator Chiesa noticed that on the diagram for the premises to be permitted, there was an area labeled "Locked Liquor Storage" that was not shown as part of the permitted premises. Investigator Chiesa sent an inquiry about this to Bobby's Downtown, requesting clarification. He received a reply from Stephen Mitchell of the Fairbanks Drama Association. Mr. Mitchell stated that alcohol is stored in a locked closet between and during productions.

Further investigation revealed the following:

4763 Bobby's Downtown ABC Board February 19, 2019 Page 2

- Bobby's Downtown does not have a permit to warehouse alcoholic beverages in a place elsewhere than the licensed premises under AS 04.21.060.
- The Fairbanks Drama Association is purchasing alcohol at cost from Bobby's Downtown and storing it at the Hap Ryder Riverfront Theater.
- The Fairbanks Drama Association is selling alcohol to customers during their events, after arranging for Bobby's Downtown to sign a caterer's permit application.
- The Fairbanks Drama Association reports their sales back to Bobby's Downtown for calculation of city sales taxes owed.