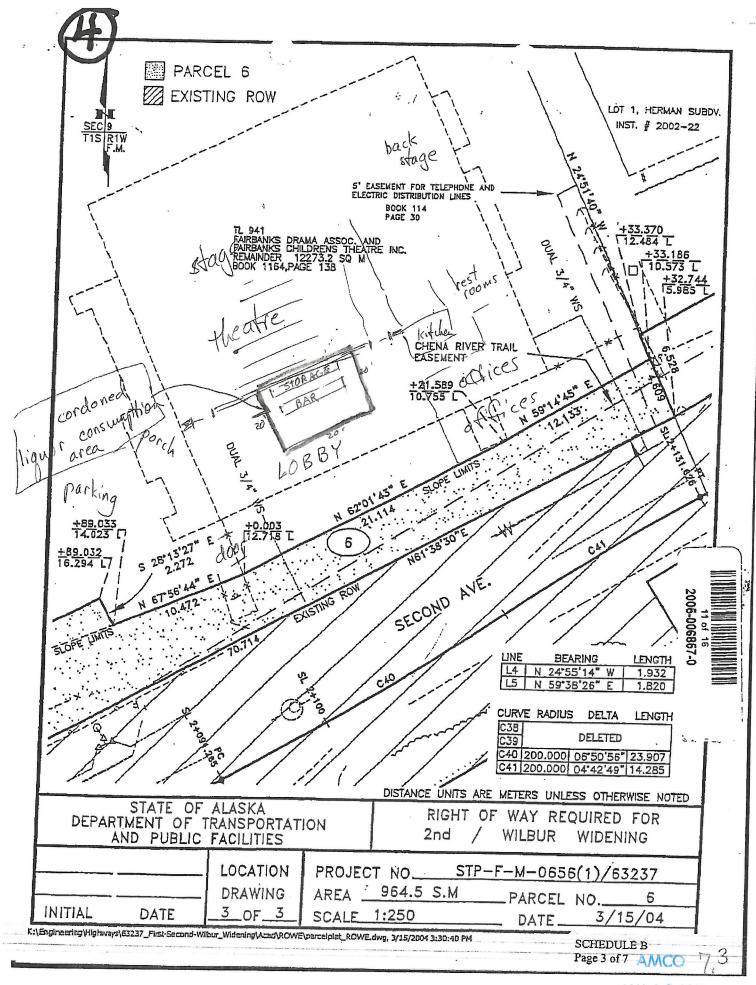

Investigator Chiesa noticed that on the diagram for the premises to be permitted, there was an area labeled "Locked Liquor Storage" that was not shown as part of the permitted premises. Investigator Chiesa sent an inquiry about this to Bobby's Downtown, requesting clarification. He received a reply from Stephen Mitchell of the Fairbanks Drama Association. Mr. Mitchell stated that alcohol is stored in a locked closet between and during productions.

Further investigation revealed the following:

4763 Bobby's Downtown ABC Board February 19, 2019 Page 2

- Bobby's Downtown does not have a permit to warehouse alcoholic beverages in a place elsewhere than the licensed premises under AS 04.21.060.
- The Fairbanks Drama Association is purchasing alcohol at cost from Bobby's Downtown and storing it at the Hap Ryder Riverfront Theater.
- The Fairbanks Drama Association is selling alcohol to customers during their events, after arranging for Bobby's Downtown to sign a caterer's permit application.
- The Fairbanks Drama Association reports their sales back to Bobby's Downtown for calculation of city sales taxes owed.