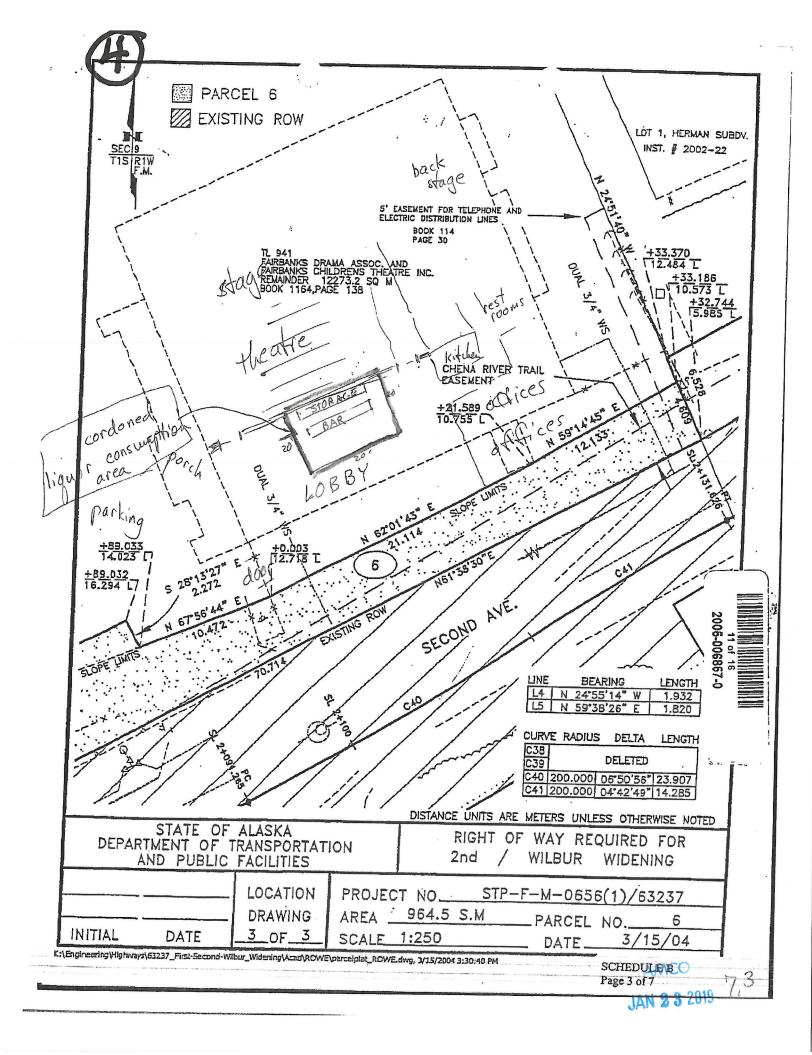

Investigator Chiesa noticed that on the diagram for the premises to be permitted, there was an area labeled "Locked Liquor Storage" that was not shown as part of the permitted premises. Investigator Chiesa sent an inquiry about this to Bobby's Downtown, requesting clarification. He received a reply from Stephen Mitchell of the Fairbanks Drama Association. Mr. Mitchell stated that alcohol is stored in a locked closet between and during productions.