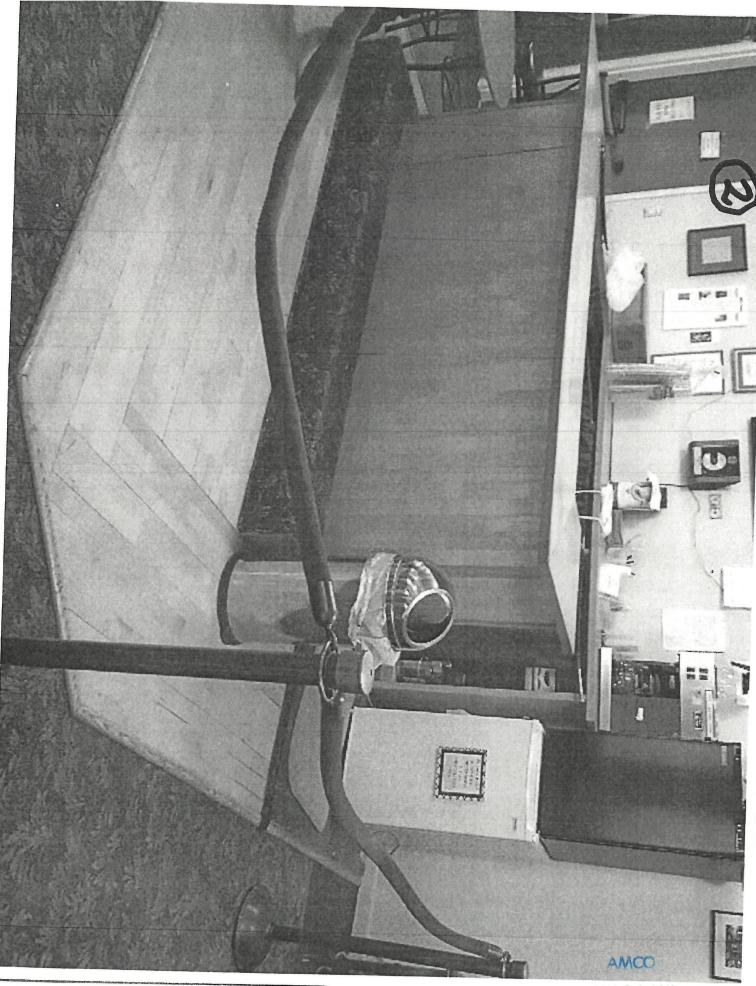

Investigator Chiesa noticed that on the diagram for the premises to be permitted, there was an area labeled "Locked Liquor Storage" that was not shown as part of the permitted premises. Investigator Chiesa sent an inquiry about this to Bobby's Downtown, requesting clarification. He received a reply from Stephen Mitchell of the Fairbanks Drama Association. Mr. Mitchell stated that alcohol is stored in a locked closet between and during productions.

Mr. Mitchell appealed the denial of the permits to the board under AS 04.11.560(a).

Attachments: Permit Applications

Photos of alcohol storage area and refrigerator

Email inquiry from Investigator Chiesa to Bobby's Downtown