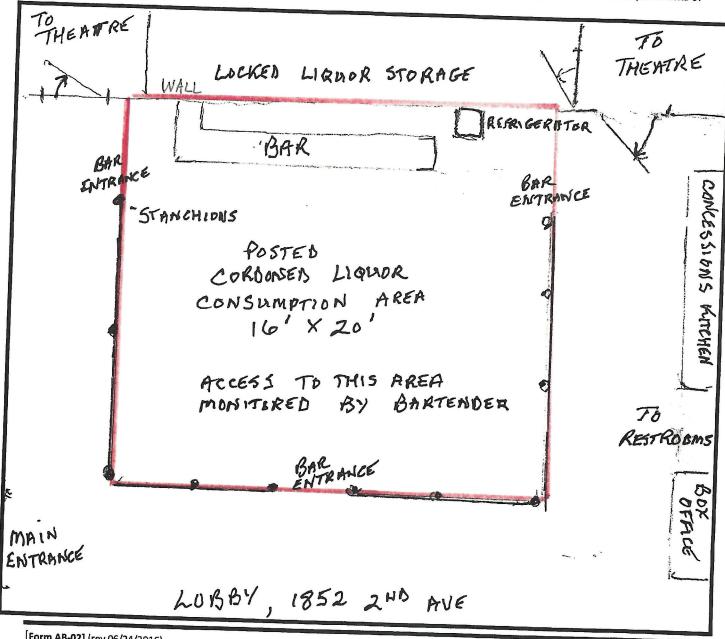

Investigator Chiesa noticed that on the diagram for the premises to be permitted, there was an area labeled "Locked Liquor Storage" that was not shown as part of the permitted premises. Investigator Chiesa sent an inquiry about this to Bobby's Downtown, requesting clarification. He received a reply from Stephen Mitchell of the Fairbanks Drama Association. Mr. Mitchell stated that alcohol is stored in a locked closet between and during productions.

Further investigation revealed the following:

4763 Bobby's Downtown ABC Board February 19, 2019 Page 2

- Bobby's Downtown does not have a permit to warehouse alcoholic beverages in a place elsewhere than the licensed premises under AS 04.21.060.
- The Fairbanks Drama Association is purchasing alcohol at cost from Bobby's Downtown and storing it at the Hap Ryder Riverfront Theater.
- The Fairbanks Drama Association is selling alcohol to customers during their events, after arranging for Bobby's Downtown to sign a caterer's permit application.
- The Fairbanks Drama Association reports their sales back to Bobby's Downtown for calculation of city sales taxes owed.