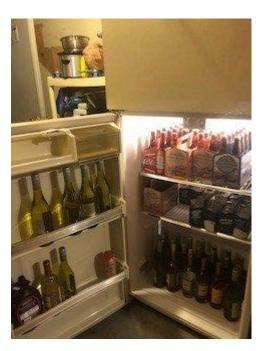

Investigator Chiesa noticed that on the diagram for the premises to be permitted, there was an area labeled "Locked Liquor Storage" that was not shown as part of the permitted premises. Investigator Chiesa sent an inquiry about this to Bobby's Downtown, requesting clarification. He received a reply from Stephen Mitchell of the Fairbanks Drama Association. Mr. Mitchell stated that alcohol is stored in a locked closet between and during productions.

Further investigation revealed the following:

4763 Bobby's Downtown ABC Board February 19, 2019 Page 2

- Bobby's Downtown does not have a permit to warehouse alcoholic beverages in a place elsewhere than the licensed premises under AS 04.21.060.
- The Fairbanks Drama Association is purchasing alcohol at cost from Bobby's Downtown and storing it at the Hap Ryder Riverfront Theater.
- The Fairbanks Drama Association is selling alcohol to customers during their events, after arranging for Bobby's Downtown to sign a caterer's permit application.
- The Fairbanks Drama Association reports their sales back to Bobby's Downtown for calculation of city sales taxes owed.

Mr. Mitchell appealed the denial of the permits to the board under AS 04.11.560(a).

Attachments: Permit Applications

Photos of alcohol storage area and refrigerator

Email inquiry from Investigator Chiesa to Bobby's Downtown