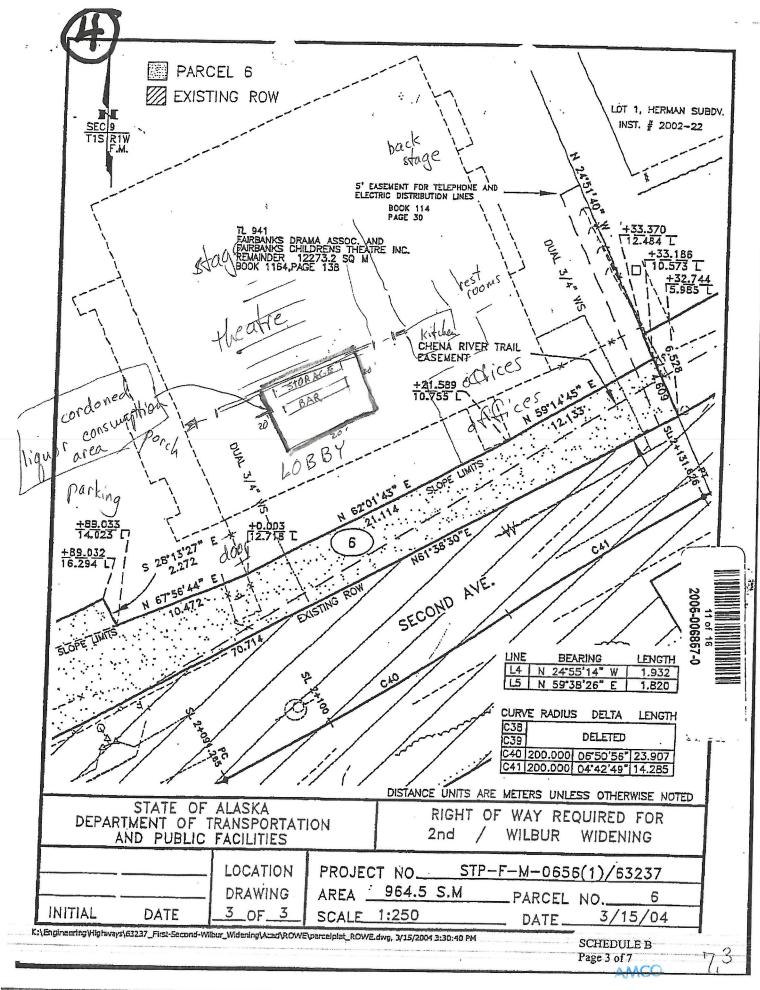

Investigator Chiesa noticed that on the diagram for the premises to be permitted, there was an area labeled "Locked Liquor Storage" that was not shown as part of the permitted premises. Investigator Chiesa sent an inquiry about this to Bobby's Downtown, requesting clarification. He received a reply from Stephen Mitchell of the Fairbanks Drama Association. Mr. Mitchell stated that alcohol is stored in a locked closet between and during productions.

Further investigation revealed the following:

4763 Bobby's Downtown ABC Board February 19, 2019 Page 2

- Bobby's Downtown does not have a permit to warehouse alcoholic beverages in a place elsewhere than the licensed premises under AS 04.21.060.
- The Fairbanks Drama Association is purchasing alcohol at cost from Bobby's Downtown and storing it at the Hap Ryder Riverfront Theater.
- The Fairbanks Drama Association is selling alcohol to customers during their events, after arranging for Bobby's Downtown to sign a caterer's permit application.
- The Fairbanks Drama Association reports their sales back to Bobby's Downtown for calculation of city sales taxes owed.