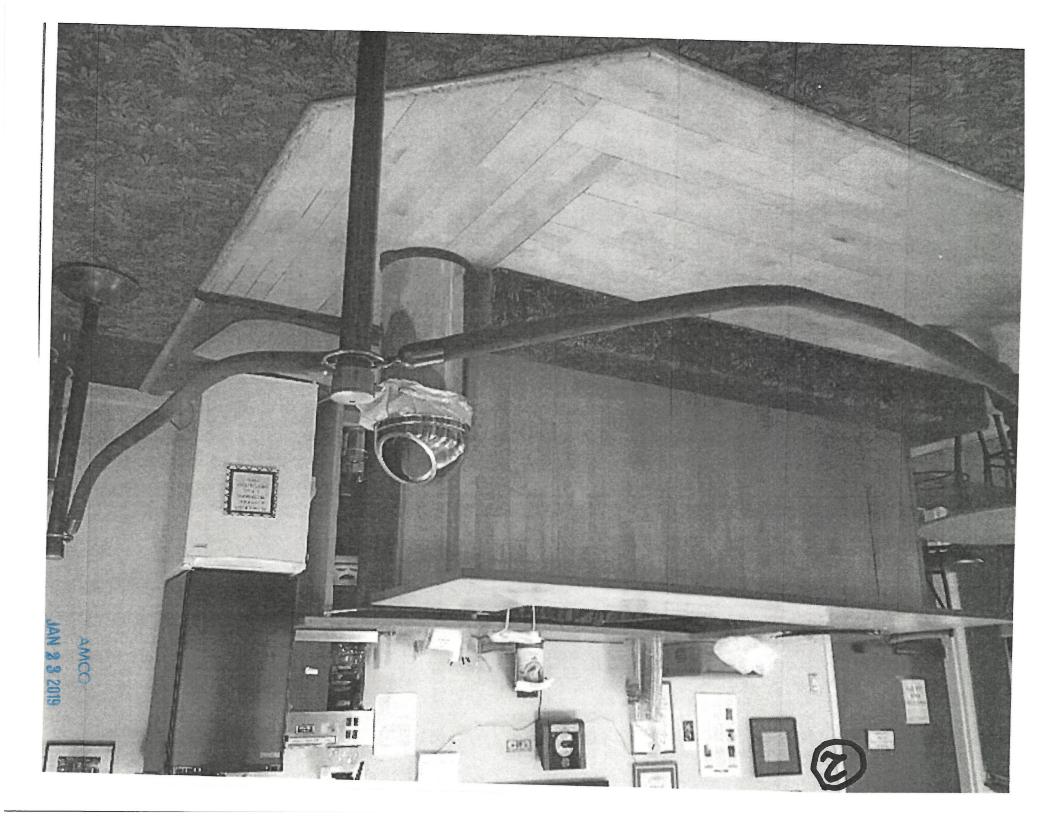

Investigator Chiesa noticed that on the diagram for the premises to be permitted, there was an area labeled "Locked Liquor Storage" that was not shown as part of the permitted premises. Investigator Chiesa sent an inquiry about this to Bobby's Downtown, requesting clarification. He received a reply from Stephen Mitchell of the Fairbanks Drama Association. Mr. Mitchell stated that alcohol is stored in a locked closet between and during productions.

Mr. Mitchell appealed the denial of the permits to the board under AS 04.11.560(a).

Attachments: Permit Applications

Photos of alcohol storage area and refrigerator

Email inquiry from Investigator Chiesa to Bobby's Downtown