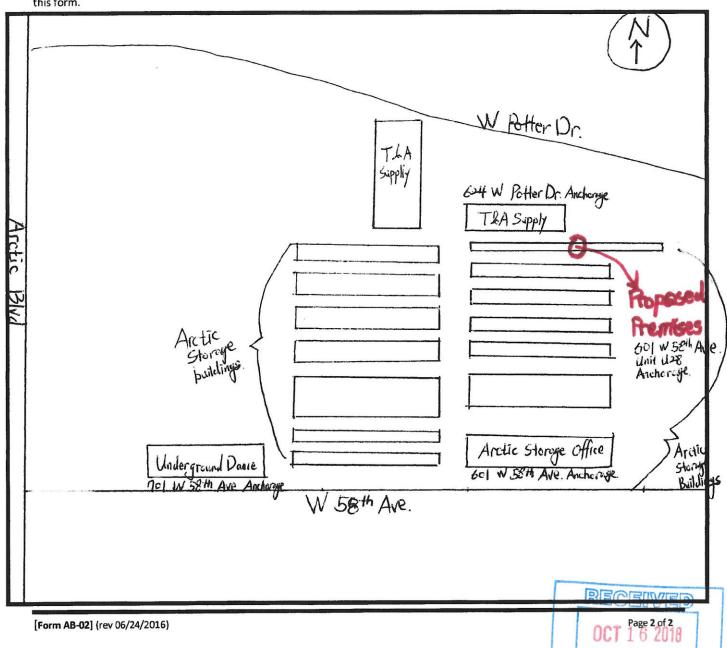

#### Section 2 - Detailed Premises Diagram

Clearly indicate the boundaries of the premises and the proposed licensed area within that property. Clearly indicate the interior layout of any enclosed areas on the proposed premises. Clearly identify all entrances and exits, walls, bars, and fixtures, and outline in red the perimeter of the areas designated for alcohol storage, service, consumption, and manufacturing. Include dimensions, cross-streets, and points of reference in your drawing. You may attach blueprints or other detailed drawings that meet the requirements of this form.

[Form AB-02] (rev 06/24/2016)

Page 2 of 2

RECEIVED

OCT 1 6 2018

ALCOHOL MARIJUANA CUNTROL OFFICE ISTATE OF ALASKA

https://www.commerce.alaska.gov/web/amco

Anchorage, AK 99501 alcohol.licensing@alaska.gov

Alcohol and Marijuana Control Office 550 W 7<sup>th</sup> Avenue, Suite 1600