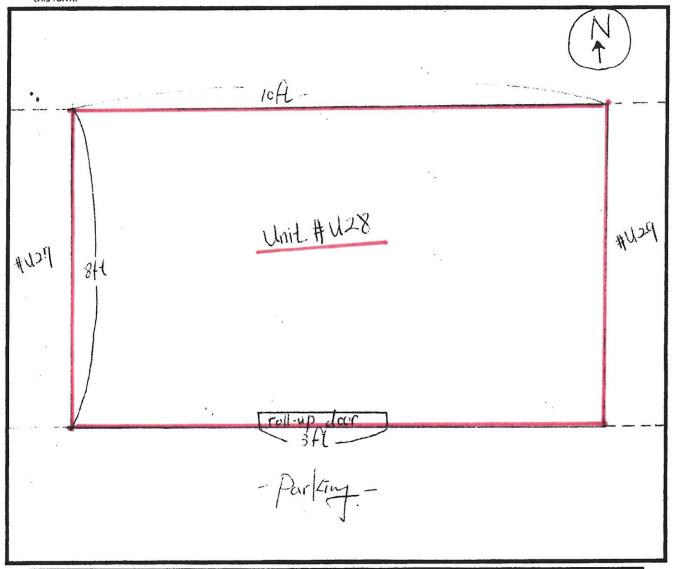

# Form AB-02: Premises Diagram

#### What is this form?

A detailed diagram of the proposed licensed premises is required for all liquor license applications, per AS 04.11.260 and 3 AAC 304.185. Your diagram must include dimensions and must show all entrances and boundaries of the premises, walls, bars, fixtures, and areas of storage, service, consumption, and manufacturing. If your proposed premises is located within a building or building complex that contains multiple businesses and/or tenants, please provide an additional page that clearly shows the location of your proposed premises within the building or building complex, along with the addresses and/or suite numbers of the other businesses and/or tenants within the building or building complex.

#### Section 2 - Detailed Premises Diagram

Clearly indicate the boundaries of the premises and the proposed licensed area within that property. Clearly indicate the interior layout of any enclosed areas on the proposed premises. Clearly identify all entrances and exits, walls, bars, and fixtures, and outline in red the perimeter of the areas designated for alcohol storage, service, consumption, and manufacturing. Include dimensions, cross-streets, and points of reference in your drawing. You may attach blueprints or other detailed drawings that meet the requirements of this form.

#### **Section 1 - Establishment Information**

Enter information for the business seeking to be licensed, as identified on the license application.

| Licensee:          | GFA CORPORATION License Num |        |    | :    |                                       |
|--------------------|-----------------------------|--------|----|------|---------------------------------------|
| License Type:      | Wholesale- General          |        |    |      |                                       |
| Doing Business As: | CO-HO IMPORTS AK            |        |    |      |                                       |
| Premises Address:  | 601 W 58th Ave. Unit #U28   |        |    |      | · · · · · · · · · · · · · · · · · · · |
| City:              | Anchorage                   | State: | AK | ZIP: | 99518                                 |