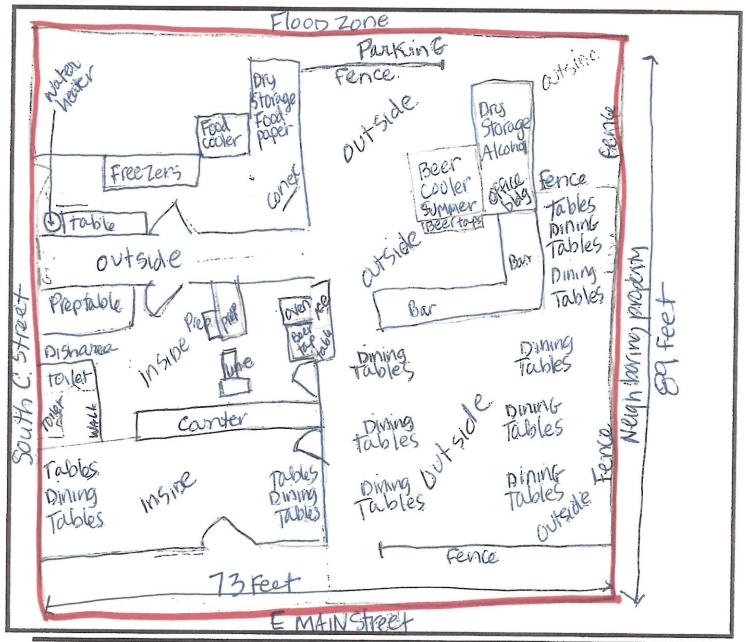

enue, Suite 1600 Anchorage, AK 99501 <u>alcohol.licensing@alaska.gov</u> https://www.commerce.alaska.gov/web/amco

Phone: 907.269.0350

Alaska Alcoholic Beverage Control Board

### Form AB-02: Premises Diagram

#### Section 2 - Detailed Premises Diagram

Clearly indicate the boundaries of the premises and the proposed licensed area within that property. Clearly indicate the interior layout of any enclosed areas on the proposed premises. Clearly identify all entrances and exits, walls, bars, and fixtures, and outline in red the perimeter of the areas designated for alcohol storage, service, consumption, and manufacturing. Include dimensions, cross-streets, and points of reference in your drawing. You may attach blueprints or other detailed drawings that meet the requirements of this form.



[Form AB-02] (rev 06/24/2016)

AMCC.

Page 2 of 2

DEC 0 7 2018

JAN 2 4 2019

AMCO



### Mountain High Pizza Pie, LLC

Transfer Restaurant/Eating Place License #4274 d/b/a: Mountain High Pizza Pie

### AB-02 Diagram, Security Plan

### Barrier information:

Mountain High Pizza Pie has a fence around the entire premises. We have a secure entry for employees only in the rear. The front entrance is operated by a host(ess).

Signs are posted on the fences saying "No Alcohol beyond this point".

### Personnel and Practices:

Personnel handling/serving alcohol and personnel managing those handling/serving alcohol all have a current TAM card. Management and staff are educated of alcohol laws and trained to enforce alcohol rules. Mountain High Pizza Pie takes this very seriously.

Minors are n