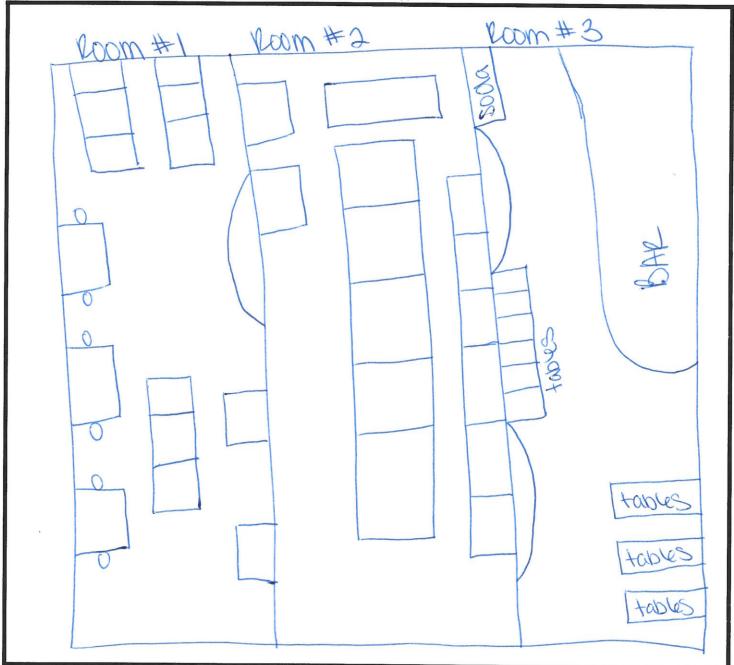

#### AB-02: Premises Diagram

- o Page 1
  - Please checkmark Yes or No in the boxes provided, depending on the following correction needed on page 2.
  - Depending on the clarification needed for the Licensee, the Licensee portion may need to be corrected.
  - The License # was left blank. Please correct it to say, 4965.
- Page 2- Please follow the directions at the top of the page and submit a new Detailed Premises
   Diagram.