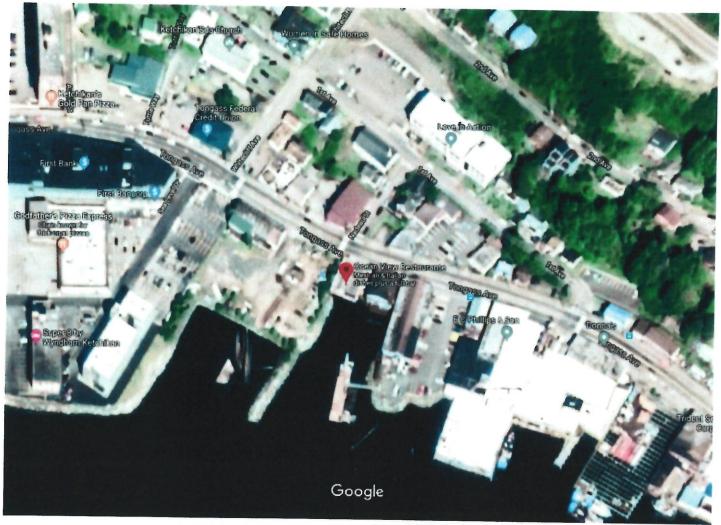

.7 MILES HOLYNAME CATHOLIC SCHOOL

What is the distance of the shortest pedestrian route from the public entrance of the building of your proposed premises to the public entrance of the nearest church building? Include the unit of measurement in your answer.

.02 MILES KETCHIKAN SDA CHURCH

[Form AB-01] (rev 10/10/2016)

Page 2 of 7 AMCO FEB 1 9 2019

Alaska Alcoholic Beverage Control Board