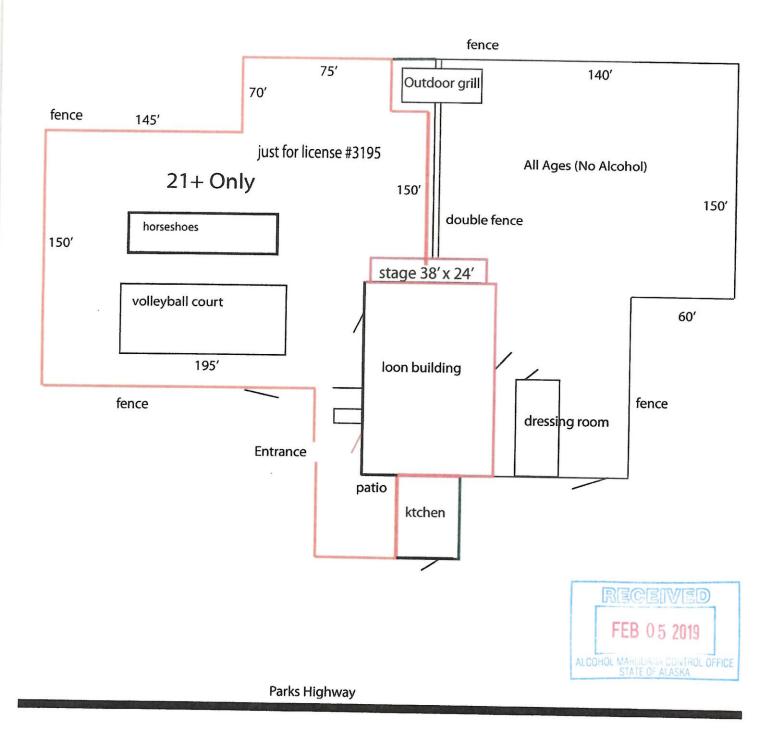

during business hours?                                                   | Yes         | No     |
| Blueprints, CAD drawings, or other clearly drawn and marked diagrams may be submitted in lieu of the third page of t                                                        | his form    | 1.     |
| I have attached blueprints, CAD drawings, or other supporting documents in addition to, or in lieu of, the third page of this form that meet the requirements of this form. | Yes         | No     |
| [Form AB-03] (rev 10/10/2016)                                                                                                                                               | Page        | 2 of 5 |

AMCO

DEC 31 2018





DJ booth

= Accompanied by person over zi' (Diving only)
= 21 Only

=21 only





## Security Plan for Outdoor Concerts for Blue Loon

For all outdoor all-ages shows we employ a security staff of at least 20 people to: monitor entrants and check ID and search bags. be placed at various points around outside area. monitor fence line between 21+ and all-ages area. check for unruly behavior and drinking on underage side.

We use a double fence to divide the two areas and there is a gap of about 3 ft. that allows security to walk between fences but no patrons are allowed in that area. One of the fences is 6ft tall so there is no way to pass anything across the barrier. We have a pass thru gate for those over 21 but it is monitored by security at all times.



alcohol.licensing@alaska.gov

https://www.commerce.alaska.gov/web/amco

Phone: 907.269.0350

### Alaska Alcoholic