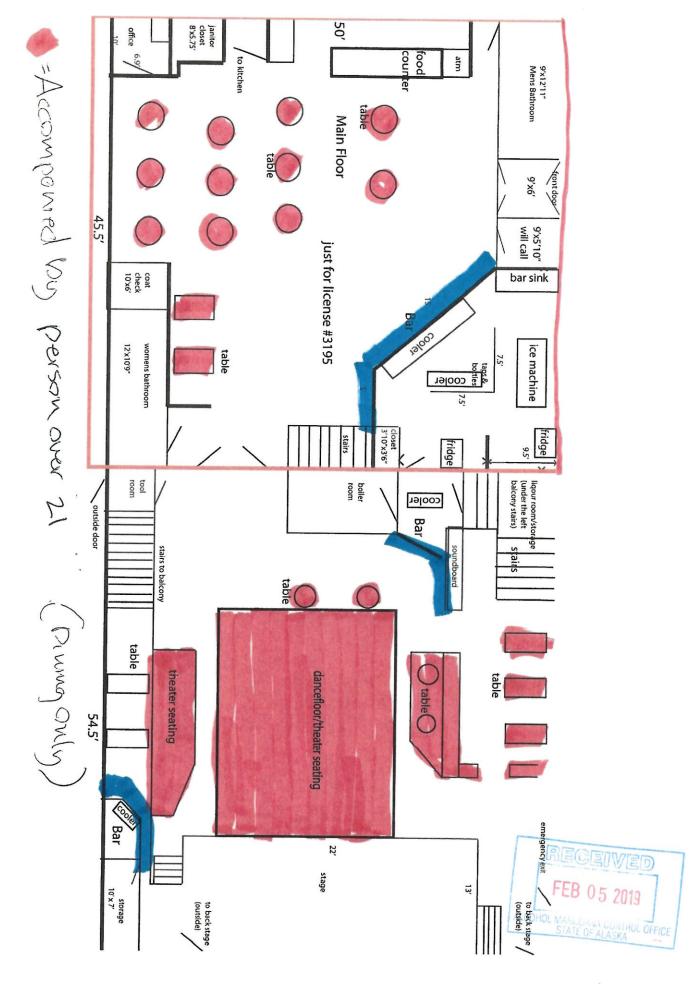

es during business hours?                                                   | Yes         | No     |
| Blueprints, CAD drawings, or other clearly drawn and marked diagrams may be submitted in lieu of the third page of t                                                        | his form    | 1.     |
| I have attached blueprints, CAD drawings, or other supporting documents in addition to, or in lieu of, the third page of this form that meet the requirements of this form. | Yes         | No     |
| [Form AB-03] (rev 10/10/2016)                                                                                                                                               | Page        | 2 of 5 |

AMCO

DEC 31 2018





DJ booth

= Accompanied by person over zi' (Diving only)
= 21 Only

=21 only





## Security Plan for Outdoor Concerts for Blue Loon

For all outdoor all-ages shows we employ a security staff of at least 20 people to: monitor entrants and check ID and search bags. be placed at various points around outside area. monitor fence line between 21+ and all-ages area. check for unruly behavior and drinking on underage side.

We use a double fence to divide the two areas and there is a gap of about 3 ft. that allows security to walk between fences but no patrons are allowed in that area. One of the fences is 6ft tall so there is no way to pass anything across the barrier. We have a pass thru gate for those over 21 but it is monitored by security at all times.



alcohol.licensing@alaska.gov

https://www.commerce.alaska.gov/web/amco

Phone: 907.269.0350

### Alaska Alcoholi