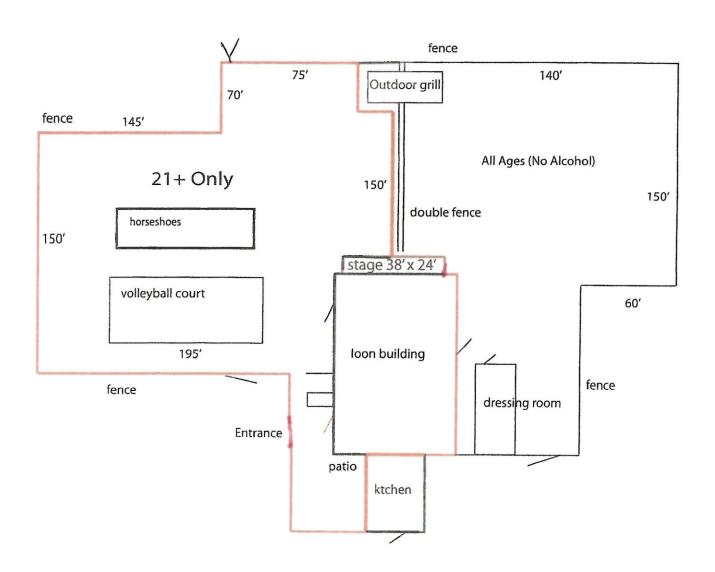

rmation

Enter information for the business seeking to be licensed, as identified on the license application.

| Licensee:          | Hand Made LLC   | License Number: |    |      | 3195  |  |
|--------------------|-----------------|-----------------|----|------|-------|--|
| License Type:      | BDL             |                 |    |      |       |  |
| Doing Business As: | Blue Loon       |                 |    |      |       |  |
| Premises Address:  | 2999 Parks Hwy. |                 |    |      |       |  |
| City:              | Fairbanks       | State:          | AK | ZIP: | 99701 |  |

Page 1 of 2

RECEIVED

FEB 01 2019

ALCOHOL MARLUANA CONTROL OFFICE
STATE OF ALASKA



-only ld. to populary





DJ booth

= Accompanied by person over 21' (Diving only)
= 21 Only



# BOL 3195





Penks Hung = only Road to property

# Security Plan for Outdoor Concerts for Blue Loon

For all outdoor all-ages shows we employ a security staff of at least 20 people to: monitor entrants and check ID and search bags. be placed at various points around outside area. monitor fence line between 21+ and all-ages area. check for unruly behavior and drinking on underage side.

We use a double fence to divide the two areas and there is a gap of about 3 ft. that allows security to walk between fences but no patrons are allowed in that area. One of the fences is 6ft tall so there is no way to pass anything across the barrier. We have a pass thru gate for those over 21 but it is monitored by security at all times.





alcohol.licensing@alaska.gov

https://www.commerce.alaska.gov/web/amco

Pho