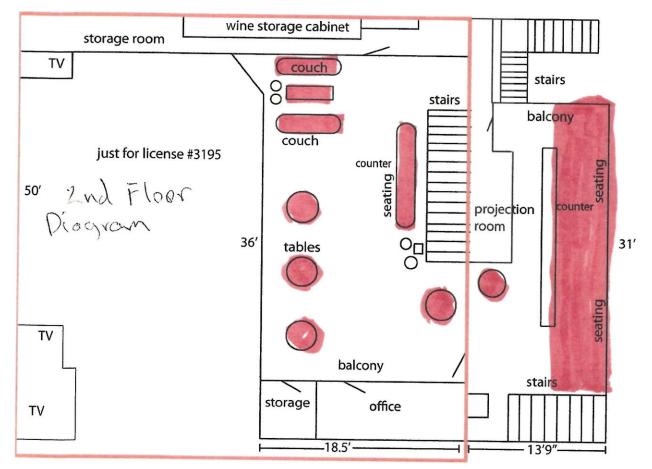

u of, the second page of this form. | V   |    |

### Section 1 - Establishment Information

Enter information for the business seeking to be licensed, as identified on the license application.

| Licensee:          | Hand Made LLC   | License Number: |    |      | 3195  |  |
|--------------------|-----------------|-----------------|----|------|-------|--|
| License Type:      | BDL             |                 |    |      |       |  |
| Doing Business As: | Blue Loon       |                 |    |      |       |  |
| Premises Address:  | 2999 Parks Hwy. |                 |    |      |       |  |
| City:              | Fairbanks       | State:          | AK | ZIP: | 99701 |  |

Page 1 of 2

RECEIVED

FEB 01 2019

ALCOHOL MARLUANA CONTROL OFFICE
STATE OF ALASKA



-only ld. to populary





DJ booth

= Accompanied by person over 21' (Diving only)
= 21 Only



# BOL 3195





Penks Hung = only Road to property

# Security Plan for Outdoor Concerts for Blue Loon

For all outdoor all-ages shows we employ a security staff of at least 20 people to: monitor entrants and check ID and search bags. be placed at various points around outside area. monitor fence line between 21+ and all-ages area. check for unruly behavior and drinking on underage side.

We use a double fence to divide the two areas and there is a gap of about 3 ft. that allows security to walk between fences but no patrons are allowed in that area. One of the fences is 6ft tall so there is no way to pass anything across the barrier. We have a pass thru gate for those over 21 but it is monitored by security at all tim