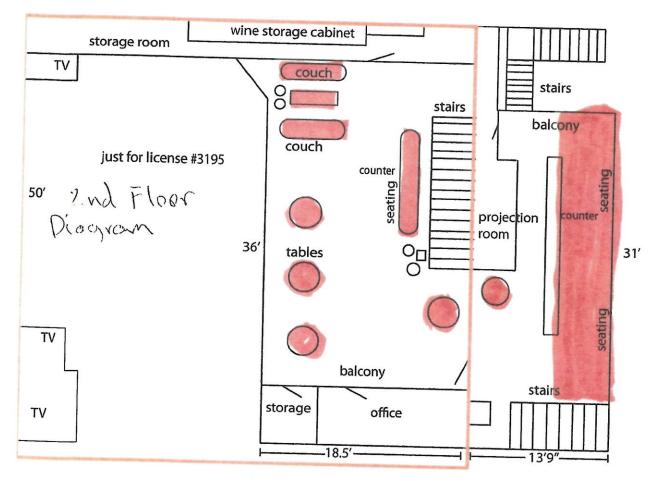

ager, or assistant manager 21 years of age or older always present on the premises during business hours?                                                   | Yes         | No     |
| Blueprints, CAD drawings, or other clearly drawn and marked diagrams may be submitted in lieu of the third page of t                                                        | his form    | 1.     |
| I have attached blueprints, CAD drawings, or other supporting documents in addition to, or in lieu of, the third page of this form that meet the requirements of this form. | Yes         | No     |
| [Form AB-03] (rev 10/10/2016)                                                                                                                                               | Page        | 2 of 5 |

AMCO

DEC 31 2018





DJ booth

= Accompanied by person over zi' (Diving only)
= 21 Only

=21 only





## Security Plan for Outdoor Concerts for Blue Loon

For all outdoor all-ages shows we employ a security staff of at least 20 people to: monitor entrants and check ID and search bags. be placed at various points around outside area. monitor fence line between 21+ and all-ages area. check for unruly behavior and drinking on underage side.

We use a double fence to divide the two areas and there is a gap of about 3 ft. that allows security to walk between fences but no patrons are allowed in that area. One of the fences is 6ft tall so there is no way to pass anything across the barrier. We have a pass thru gate for those over 21 but it is monitored by security at all times.



alcohol.licensing@alaska.gov

ht