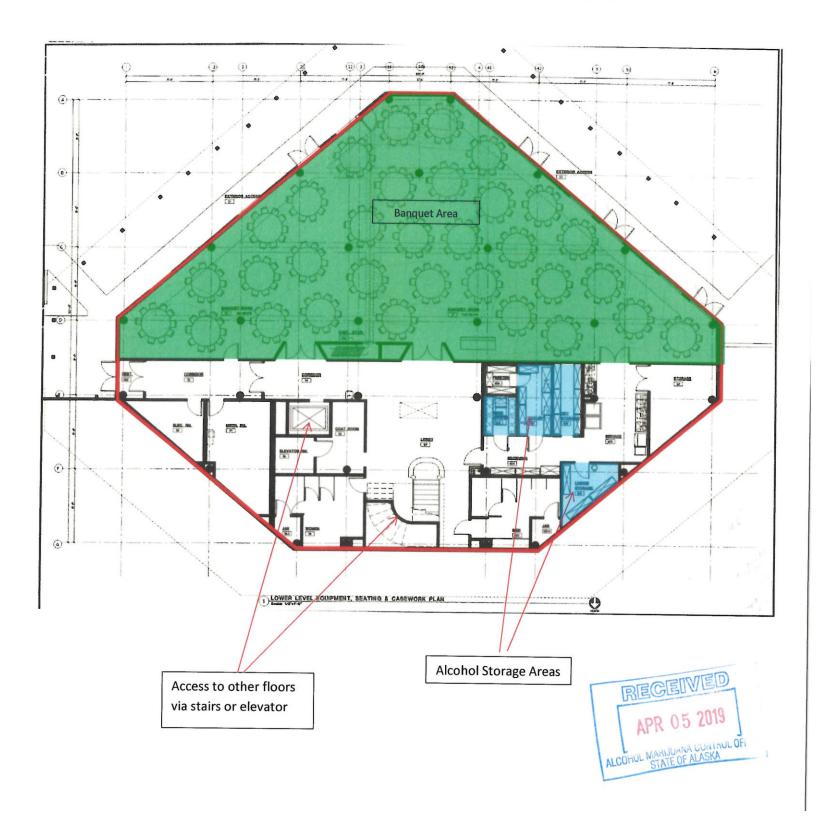

to these areas. When the conference room is being utilized the staff and manager are monitoring the event to ensure no one goes outside of the conference room with food or beverages.

### **ATTACHMENT AB-03: DRPA**

### Lower Level

This level is primarily a banquet facility and storage. The alcohol is stored securely in the blue highlighted areas and only the manager or staff of legal age are permitted access, no underage staff have access to this area. The green area is the banquet area where alcohol and food can be served for events. This area is not used for daily restaurant business. Access to this level is via an elevator or the center staircase. During events all patrons are monitored by manager and staff to prevent food or alcohol being carried out of the green highlighted area.



### Main Level

The main level is the restaurant, bar, and kitchen. Food and alcohol are served on this floor daily. There is a small amount of alcohol stored securely behind the bar for daily service and it is monitored by the bartender, manger, and staff. Access to the lower level is via the elevator and central staircase. Access to the upper level is via the elevator and outer staircases. Staff and manager monitor operations to ensure patrons do not remove beverages or food from the dining and bar areas.



### Loft Level

The loft floor is primarily administrative and storage use. There are events that utilize the conference room area highlighted in green. Any food or beverages served in this area are brought up by staff via the elevator or outer staircase. During events staff and ma