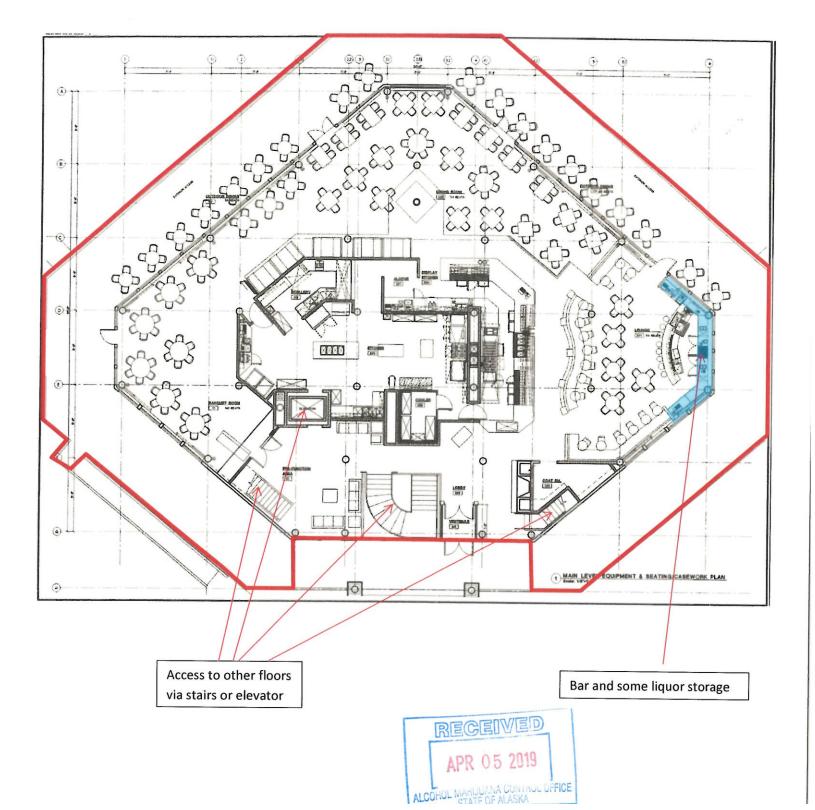

d can be served for events. This area is not used for daily restaurant business. Access to this level is via an elevator or the center staircase. During events all patrons are monitored by manager and staff to prevent food or alcohol being carried out of the green highlighted area.



### Main Level

The main level is the restaurant, bar, and kitchen. Food and alcohol are served on this floor daily. There is a small amount of alcohol stored securely behind the bar for daily service and it is monitored by the bartender, manger, and staff. Access to the lower level is via the elevator and central staircase. Access to the upper level is via the elevator and outer staircases. Staff and manager monitor operations to ensure patrons do not remove beverages or food from the dining and bar areas.



### Loft Level

The loft floor is primarily administrative and storage use. There are events that utilize the conference room area highlighted in green. Any food or beverages served in this area are brought up by staff via the elevator or outer staircase. During events staff and manager are monitoring to ensure beverages and food are not removed from the green area.





alcohol.licensing@alaska.gov https://www.commerce.alaska.gov/web/amco

Phone: 907.269.0350

Alaska Alcoholic Beverage Control Board

# Form AB-03: Restaurant Designation Permit Application

| Provide<br>undesig | e a detailed floor plan that me<br>gnated areas of the licensed b | ets the requirements<br>ousiness for purposes | s listed in Form<br>of this permit | ı AB-02 <u>and</u> clearly in<br>application. | dicates th