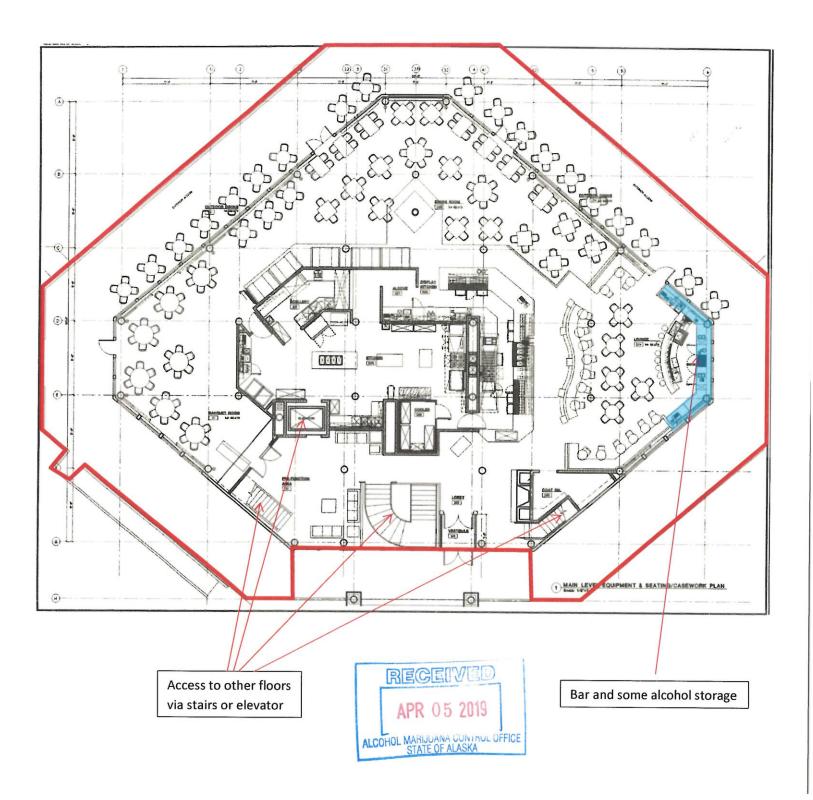

d can be served for events. This area is not used for daily restaurant business. Access to this level is via an elevator or the center staircase. During events all patrons are monitored by manager and staff to prevent food or alcohol being carried out of the green highlighted area.



### Main Level

The main level is the restaurant, bar, and kitchen. Food and alcohol are served on this floor daily. There is a small amount of alcohol stored securely behind the bar for daily service and it is monitored by the bartender, manger, and staff. Access to the lower level is via the elevator and central staircase. Access to the upper level is via the elevator and outer staircases. Staff and manager monitor operations to ensure patrons do not remove beverages or food from the dining and bar areas.



### Loft Level

The loft floor is primarily administrative and storage use. There are events that utilize the conference room area highlighted in green. Any food or beverages served in this area are brought up by staff via the elevator or outer staircase. During events staff and manager are monitoring to ensure beverages and food are not removed from the green area.



### SETTLER'S BAY LODGE—LOCATION AERIAL





# SB Restaurant, LLC Outside Security Plan

SB Restaurant, LLC dba Settler's Bay Lodge is located at 5801 S Knik Goose Bay Road, Wasilla. The outside deck/patio portion of the premises includes a 36" barrier around the outside, containing the area of alcohol consumption and protecting the safety of patrons. There will be a manager on site at all times, and when the outdoor servi