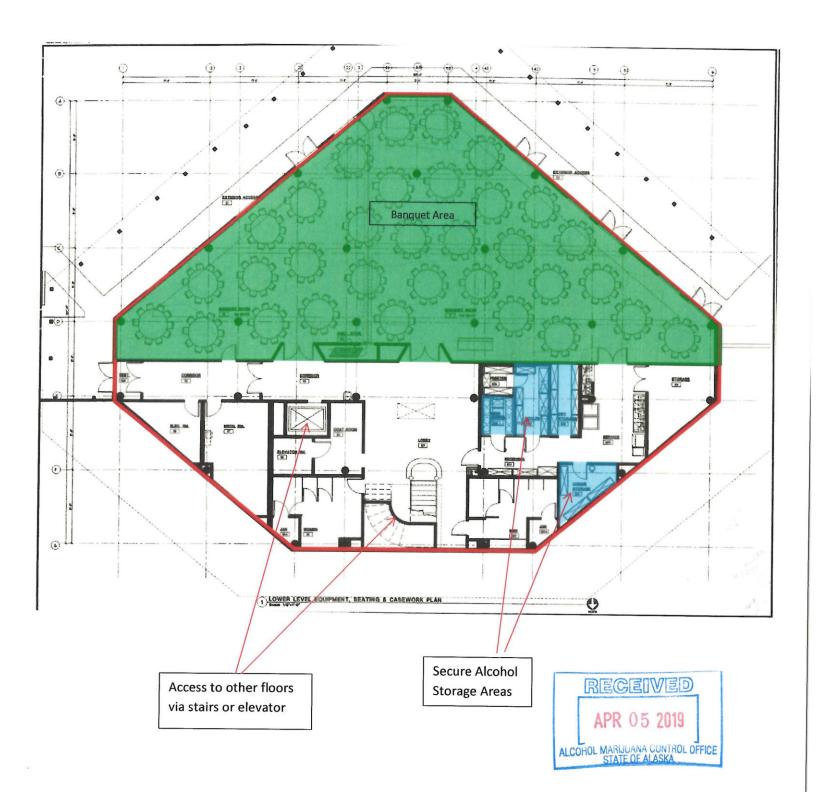

nts of reference in your drawing. You may attach blueprints or other detailed drawings that meet the requirements of this form.

[Form AB-02] (rev 06/24/2016)

Page 2 of 2

### **ATTACHMENT AB-02: PREMISES DIAGRAM**

### Lower Level

This level is primarily a banquet facility and storage. The alcohol is stored securely in the blue highlighted areas and only the manager or staff of legal age are permitted access, no underage staff have access to this area. The green area is the banquet area where alcohol and food can be served for events. This area is not used for daily restaurant business. Access to this level is via an elevator or the center staircase. During events all patrons are monitored by manager and staff to prevent food or alcohol being carried out of the green highlighted area.



### Main Level

The main level is the restaurant, bar, and kitchen. Food and alcohol are served on this floor daily. There is a small amount of alcohol stored securely behind the bar for daily service and it is monitored by the bartender, manger, and staff. Access to the lower level is via the elevator and central staircase. Access to the upper level is via the elevator and outer staircases. Staff and manager monitor operations to ensure patrons do not remove beverages or food from the dining and bar areas.



### Loft Level

The loft floor is primarily administrative and storage use. There are events that utilize the conference room area highlighted in green. Any food or beverages served in this area are brought up by staff via the elevator or outer staircase. During events staff and ma