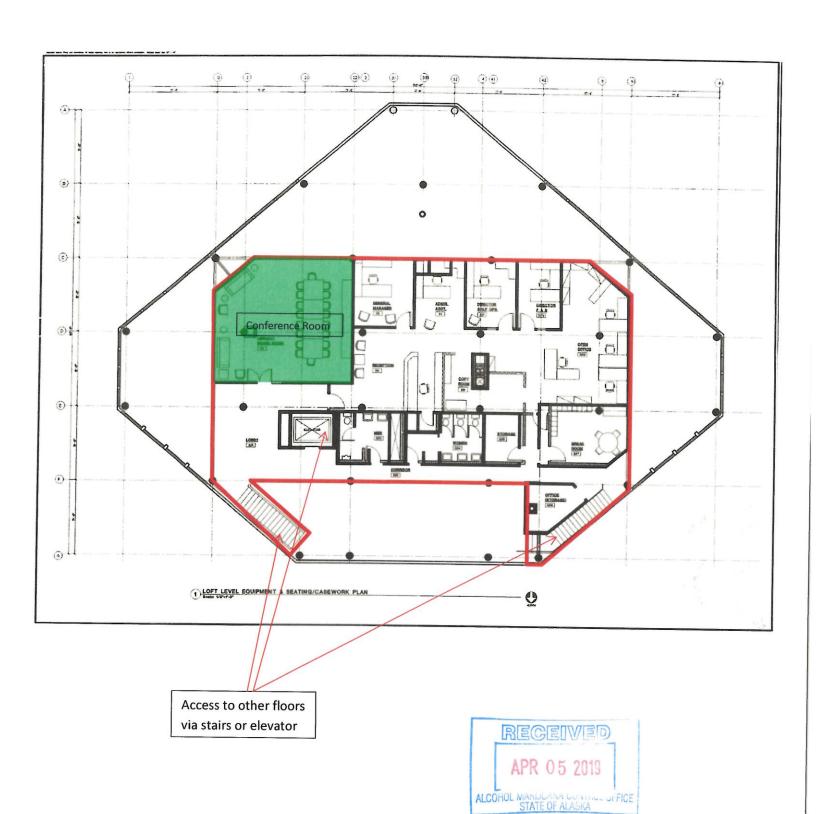

re served on this floor daily. There is a small amount of alcohol stored securely behind the bar for daily service and it is monitored by the bartender, manger, and staff. Access to the lower level is via the elevator and central staircase. Access to the upper level is via the elevator and outer staircases. Staff and manager monitor operations to ensure patrons do not remove beverages or food from the dining and bar areas.



### Loft Level

The loft floor is primarily administrative and storage use. There are events that utilize the conference room area highlighted in green. Any food or beverages served in this area are brought up by staff via the elevator or outer staircase. During events staff and manager are monitoring to ensure beverages and food are not removed from the green area.





alcohol.licensing@alaska.gov https://www.commerce.alaska.gov/web/amco

Phone: 907.269.0350

Alaska Alcoholic Beverage Control Board

# Form AB-03: Restaurant Designation Permit Application

| Provide<br>undesig | e a detailed floor plan that me<br>gnated areas of the licensed b | ets the requirements<br>ousiness for purposes | s listed in Form<br>of this permit | ı AB-02 <u>and</u> clearly in<br>application. | dicates the proposed | designated and |  |
|--------------------|-------------------------------------------------------------------|-----------------------------------------------|------------------------------------|-----------------------------------------------|----------------------|----------------|--|
|                    |