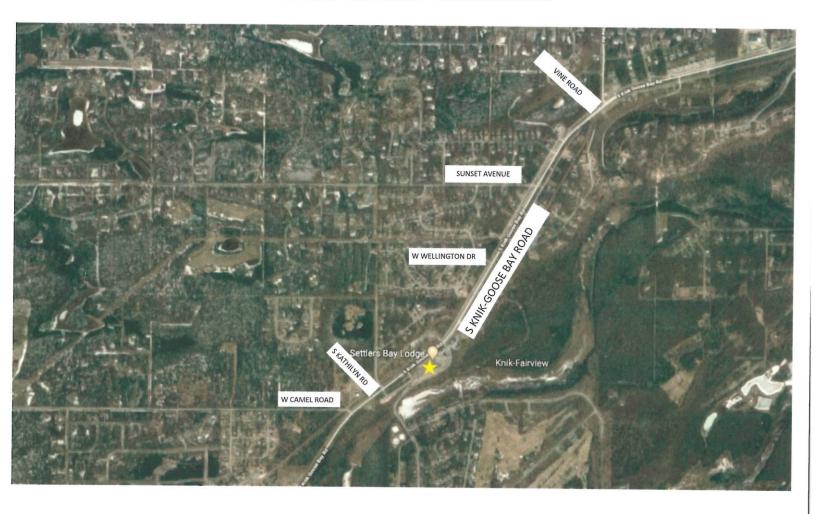

### BEVERAGE DISPENSARY TRANSFER

Settler's Bay Lodge, Inc., d/b/a Settler's Bay Lodge located at 5801 S Knik Goose Bay Road, Wasilla, AK 99687 is applying for a transfer of a Beverage Dispensary AS 04.11.090 liquor license to SB Restaurant, LLC. The transferor/lessor retains a security interest in the liquor license which is the subject of this conveyance under the terms of AS 04.11.360 (4) (B); AS 04.11.670 and3 AAC 304.107 and may, as a result, be able to obtain a retransfer of the license without satisfaction of other creditors. Interested persons should submit written comment to their local governing body, the applicant and to the Alcohlic Beverage Control Board at 550 West 7th Ave. Suite 1600 Anchorage AK 99501. FR#6843 Publish Dates February 1, 8, 15, 2019

This form must be completed and submitted to AMCO's main office, along with all other required forms and documents, before any license application will be considered complete.

| Licensee:                                                      | Settler's Bay Lodge Inc. |         | License #:          |      | 4362      |
|----------------------------------------------------------------|--------------------------|---------|---------------------|------|-----------|
| License Type:                                                  | Beverage Dispensary      |         | Statutory Reference | 2:   | 04.11.090 |
| Doing Business As:                                             | Settler's Bay Lodge      |         |                     |      |           |
| Premises Address:                                              | 5801 S Knik Goose Bay Rd |         |                     |      |           |
| City:                                                          | Wasilla                  | State:  | AK                  | ZIP: | 99687     |
| Local Governing Body:                                          | Mat-Su Borough           |         | -                   |      |           |
| Regular transfer  Transfer with securit                        | ty interest              |         |                     |      |           |
| Regular transfer  Transfer with securit  Involuntary retransfe |                          | a a     |                     |      |           |
| Transfer with security Involuntary retransfer                  |                          | SE ONLY |                     |      |           |
| Transfer with securit                                          | er                       |         | saction #:          |      |           |
| Transfer with security Involuntary retransfer                  | er                       | Tran    | saction #:          |      |           |