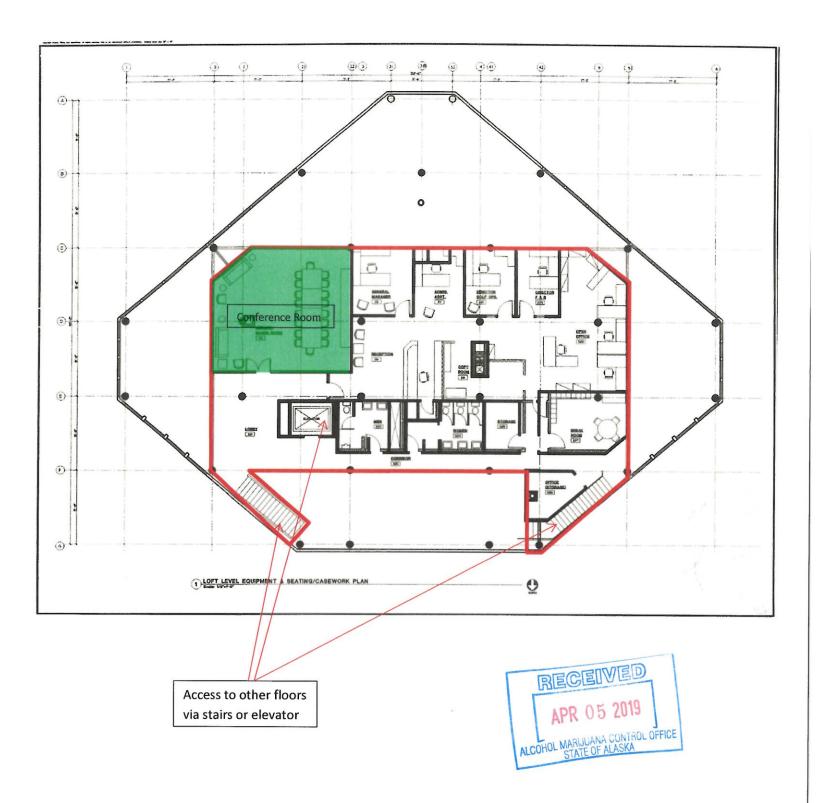

re served on this floor daily. There is a small amount of alcohol stored securely behind the bar for daily service and it is monitored by the bartender, manger, and staff. Access to the lower level is via the elevator and central staircase. Access to the upper level is via the elevator and outer staircases. Staff and manager monitor operations to ensure patrons do not remove beverages or food from the dining and bar areas.



### Loft Level

The loft floor is primarily administrative and storage use. There are events that utilize the conference room area highlighted in green. Any food or beverages served in this area are brought up by staff via the elevator or outer staircase. During events staff and manager are monitoring to ensure beverages and food are not removed from the green area.



### SETTLER'S BAY LODGE—LOCATION AERIAL





# SB Restaurant, LLC Outside Security Plan

SB Restaurant, LLC dba Settler's Bay Lodge is located at 5801 S Knik Goose Bay Road, Wasilla. The outside deck/patio portion of the premises includes a 36" barrier around the outside, containing the area of alcohol consumption and protecting the safety of patrons. There will be a manager on site at all times, and when the outdoor serving area is open (weather and staffing dependent), there will be waiting staff walking between the indoor seating area, and outdoor seating area to monitor alcohol consumption. When the indoor seating area is open and the outdoor seating area is closed, doors to the outdoor seating area will be closed and used only for emergency egress. Waiting staff in the indoor seatin