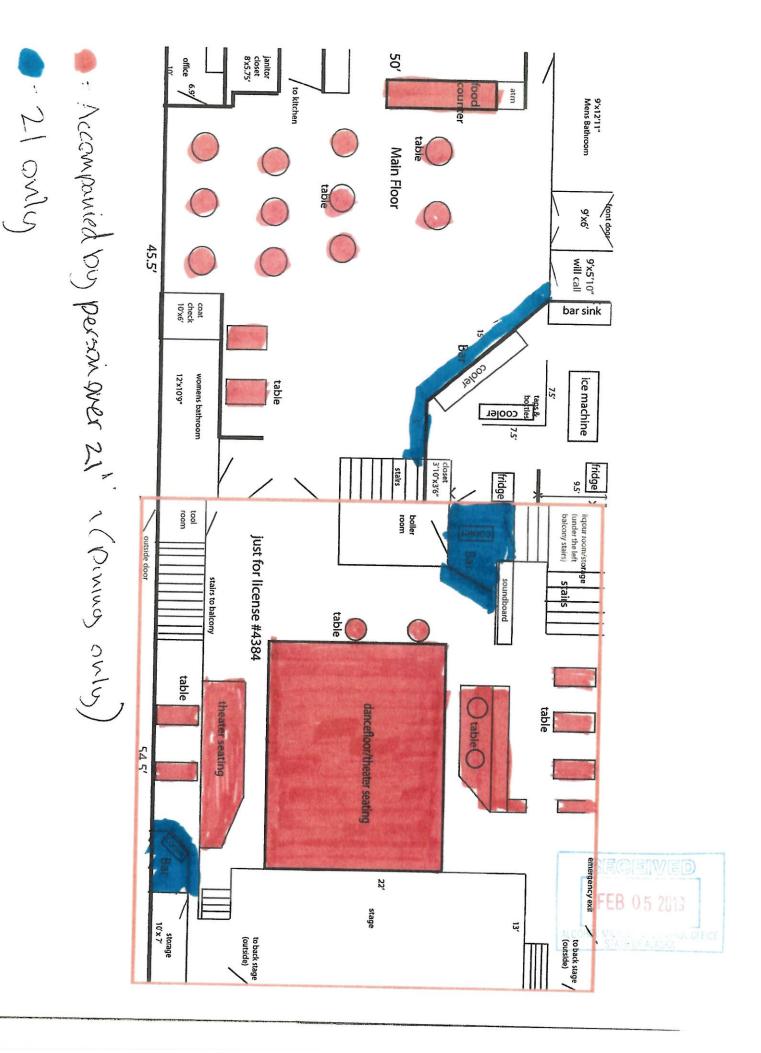

| 0 5 2019     |        |







alcohol.licensing@alaska.gov https://www.commerce.alaska.gov/web/amco

Phone: 907.269.0350

### Alaska Alcoholic Beverage Control Board

## Form AB-03: Restaurant Designation Permit Application

### **Section 5 - Certifications and Approvals**

| Read each line below, and then sign your initial                                                      | s in the box to the right of each statement: