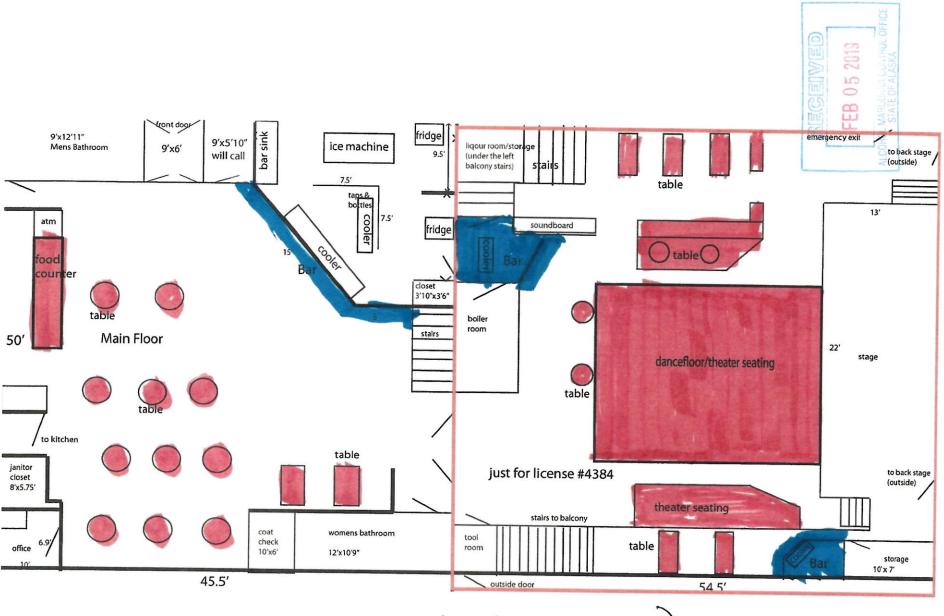

ed blueprints, CAD drawings, or other supporting documents in addition to, or in lieu of, the second page of this form. | V   |    |

## Section 1 - Establishment Information

Enter information for the business seeking to be licensed, as identified on the license application.

| Licensee:          | Hand Made LLC   | License | e Number: | 4834  |       |
|--------------------|-----------------|---------|-----------|-------|-------|
| License Type:      | BDL duplicate   |         |           | 1.001 |       |
| Doing Business As: | Blue Loon       |         |           |       |       |
| Premises Address:  | 2999 Parks Hwy. |         |           |       |       |
| City:              | Fairbanks       | State:  | AK        | ZIP:  | 99709 |

FEB 01 2019

ALCOHOL MARIJUANA CONTROL OFFICE



- Accompanied by person over 21" ( Pinney only)
- 21 only

Opstains #3195 Deplicate#4834 wine storage cabinet storage room couch stairs stairs balcony couch connter counter seating 50' projection room 36' 31' tables seating TV balcony stairs storage office TV DJbooth -18.5'-RECEIVED FEB 01 2019



Page 1 of 5

alcohol.licensing@alaska.gov

https://www.commerce.alaska.gov/web/amco

Phone: 907.269.0350

### Alaska Alcoholic Beverage Control Board

## Form AB-03: Restaurant Designation Permit Application

#### What is this form?

[Form AB-03] (rev 10/10/2016)

A restaurant designation permit application is required for a licensee desiring designation under 3 AAC 304.715 – 3 AAC 304.795 as a bona fide restaurant, hotel, or eating place for purposes of AS 04.16.010(c) or AS 04.16.049. Designa