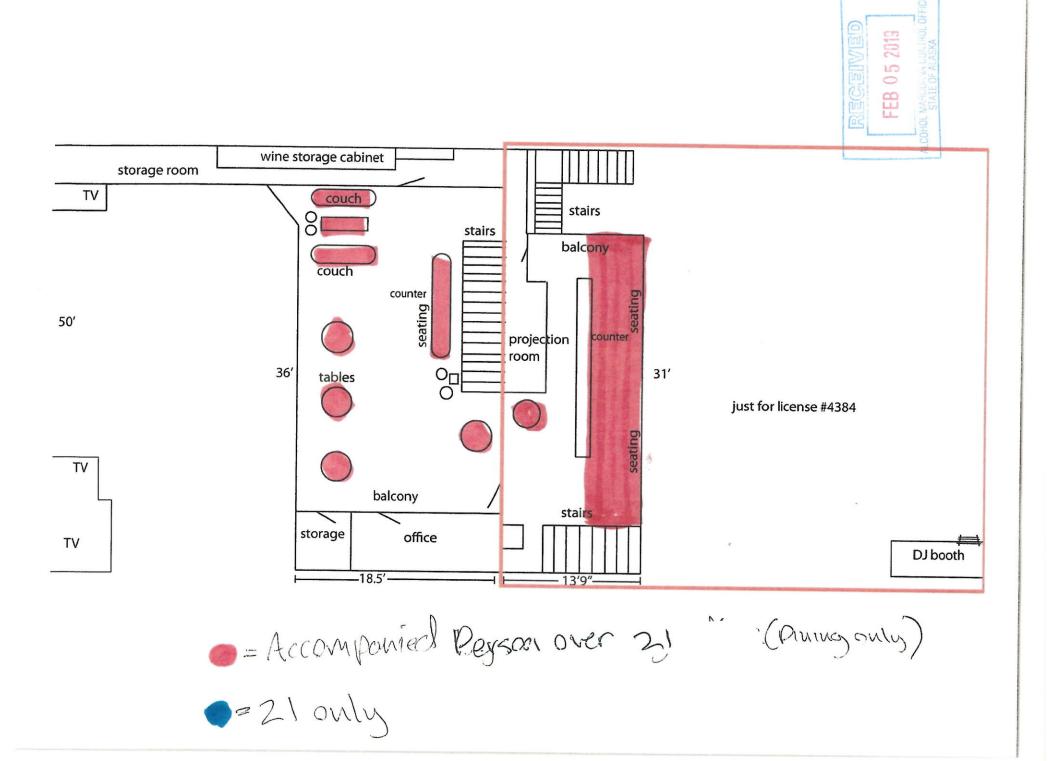

| 0 5 2019     |        |







alcohol.licensing@alaska.gov https://www.commerce.alaska.gov/web/amco

Phone: 907.269.0350

### Alaska Alcoholic Beverage Control Board

## Form AB-03: Restaurant Designation Permit Application

### **Section 5 - Certifications and Approvals**

| Read each line below, and then sign your initial                                                      | s in the box to the right of each statement: