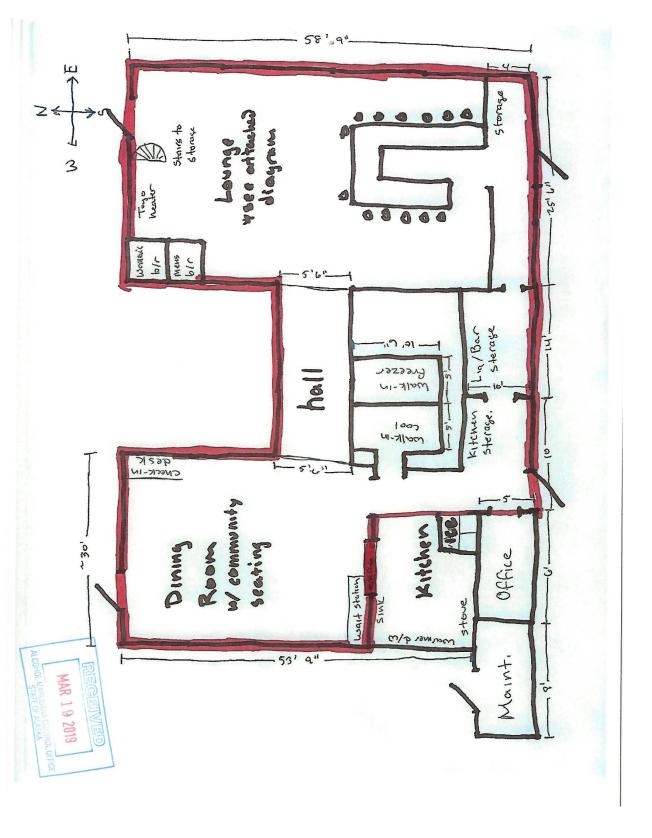

# Explain how the facility was/will be constructed or improved in accordance with this application.

This facility is located at 22328 B St in Talkeetna. As such it is ideal for travelers who want a comfortable overnight stay in a clean, comfortable, location conveniently located in beautiful Historic Talkeetna.

There are 22 rooms for rent at the Talkeetna Inn. None of the rooms are equipped with kitchen facilities. No, we do not stock alcoholic beverages in the rooms.

## 5. Does your establishment include a dining facility?

Yes. The Talkeetna Inn offers a light menu for breakfast, lunch, dinner, and snacks daily in a comfortable setting.

6. Are additional amenities available to your guests through your establishment (eg: guided tours or trips, rental equipment for guests, other activities that attract tourists)?

Yes, Talkeetna Inn does provide tourist type amenities to its guests such as hiking. We also recommend other tours, and have a list on our website of close by tours, trips, and rentals, for our guests. The Talkeetna Inn will continue to operate the facility as a tourist facility. We also hope to partner with local vendors to sell their goods out of the check-in area of the Talkeetna Inn.