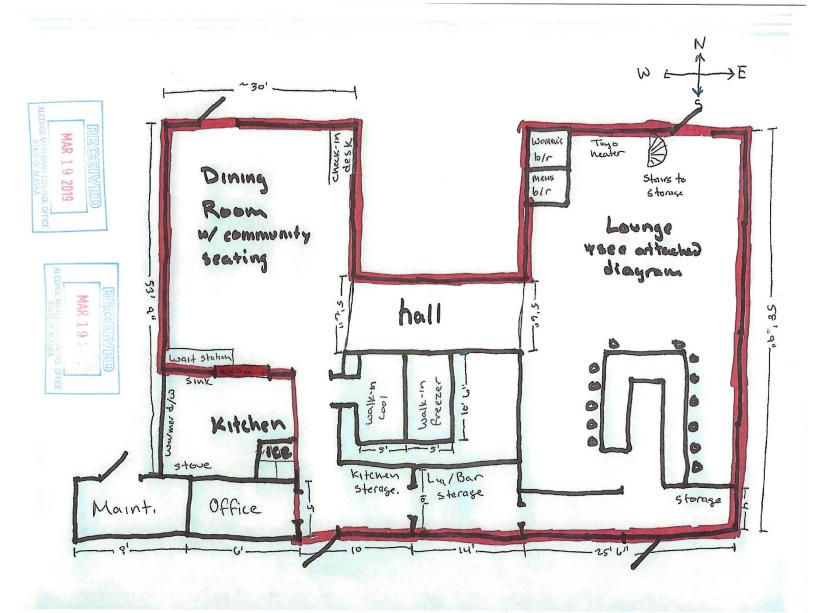

The applicant offers 22 rental rooms, none of which include kitchenettes. Alcohol is not stocked in the rental rooms, and the establishment has a restaurant. The facility provides hiking, and recommendations regarding tours, trips and rentals to support tourism activities in the area.

There are 22 rooms for rent at the Talkeetna Inn. None of the rooms are equipped with kitchen facilities. No, we do not stock alcoholic beverages in the rooms.